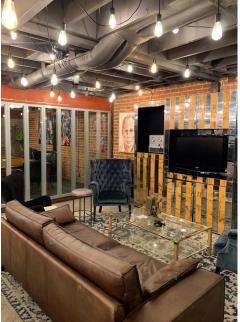

## **Space Highlights:**

- San Francisco Historic Landmark
- Fantastic SoMa location at 2nd & Howard St
- Adjacent to LinkedIn HQ and Salesforce HQ
- Can be delivered 100% Plug & Play with custom furniture
- Four floors, including a finished lower level
- Retail & Gallery Ground Floor
- R&D Laboratory with CERS Certification
- Capacity for ~150 workstations
- 5 medium meeting rooms
- 2 large boardrooms
- 20 phone booths
- Exposed brick throughout
- 4,000sqft private parking lot
- Full kitchen and an additional half kitchen
- Security & keycard system in place
- Freight elevator
- Impossible to get historic blade signage opportunity
- Ideal layout for hosting events with off-street access