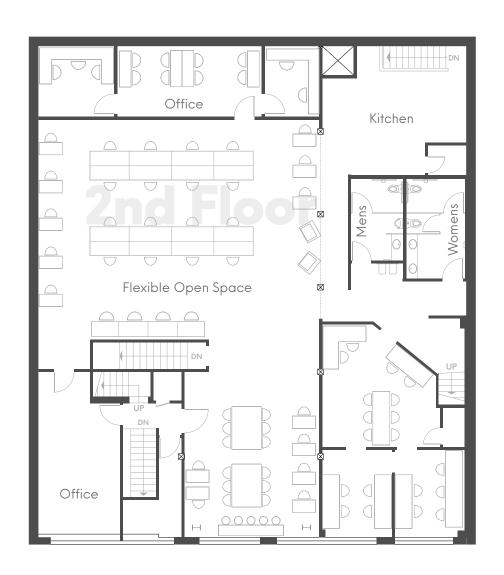

## **Space Highlights:**

- San Francisco Historic Landmark
- Fantastic SoMa location at 2nd & Howard St
- Adjacent to LinkedIn HQ and Salesforce HQ
- Can be delivered 100% Plug & Play with custom furniture
- Four floors, including a finished lower level
- Retail & Gallery Ground Floor
- R&D Laboratory with CERS Certification
- Capacity for ~150 workstations
- 5 medium meeting rooms
- 2 large boardrooms
- 20 phone booths
- Exposed brick throughout
- 4,000sqft private parking lot
- Full kitchen and an additional half kitchen
- Security & keycard system in place
- Freight elevator
- Impossible to get historic blade signage opportunity
- Ideal layout for hosting events with off-street access