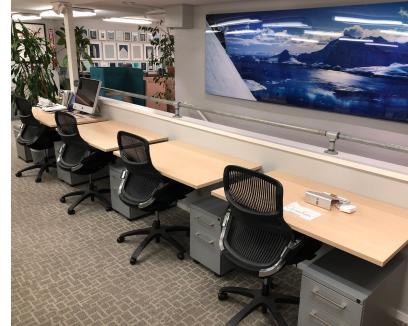

## **Space Highlights:**

- San Francisco Historic Landmark
- Fantastic SoMa location at 2nd & Howard St
- Adjacent to LinkedIn HQ and Salesforce HQ
- Can be delivered 100% Plug & Play with custom furniture
- Four floors, including a finished lower level
- Retail & Gallery Ground Floor
- R&D Laboratory with CERS Certification
- Capacity for ~150 workstations
- 5 medium meeting rooms
- 2 large boardrooms
- 20 phone booths
- Exposed brick throughout
- 4,000sqft private parking lot
- Full kitchen and an additional half kitchen
- Security & keycard system in place
- Freight elevator
- Impossible to get historic blade signage opportunity
- Ideal layout for hosting events with off-street access