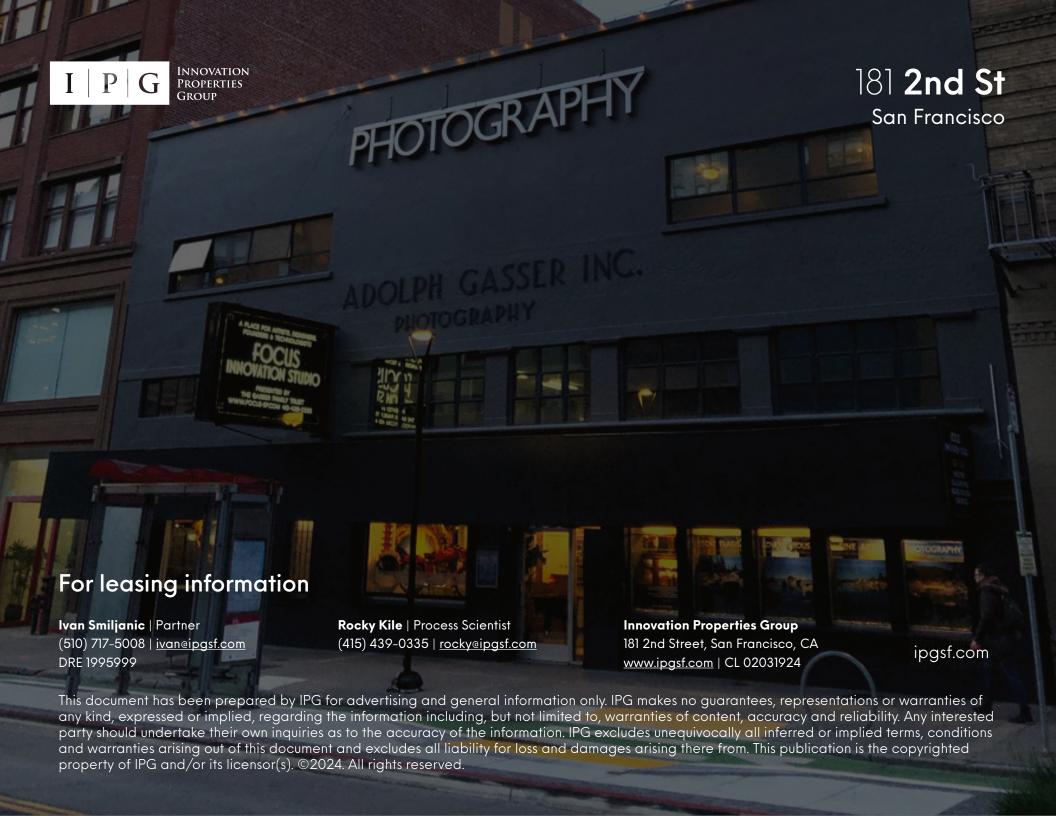

## **Space Highlights:**

- San Francisco Historic Landmark
- Fantastic SoMa location at 2nd & Howard St
- Adjacent to LinkedIn HQ and Salesforce HQ
- Can be delivered 100% Plug & Play with custom furniture
- Four floors, including a finished lower level
- Retail & Gallery Ground Floor
- R&D Laboratory with CERS Certification
- Capacity for ~150 workstations
- 5 medium meeting rooms
- 2 large boardrooms
- 20 phone booths
- Exposed brick throughout
- 4,000sqft private parking lot
- Full kitchen and an additional half kitchen
- Security & keycard system in place
- Freight elevator
- Impossible to get historic blade signage opportunity
- Ideal layout for hosting events with off-street access