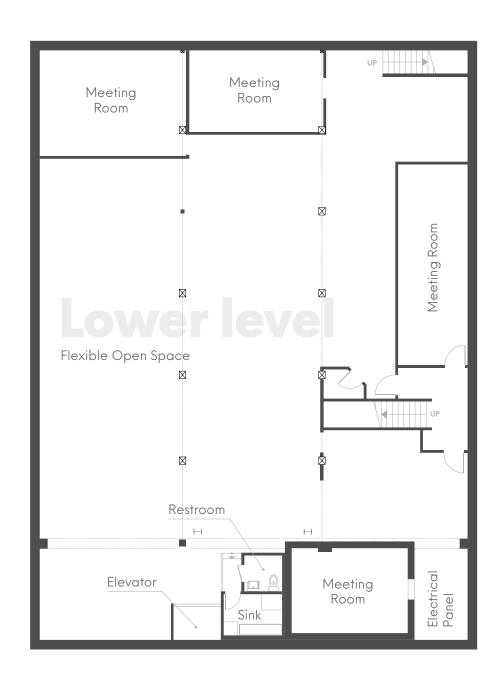

## **Space Highlights:**

- San Francisco Historic Landmark
- Fantastic SoMa location at 2nd & Howard St
- Adjacent to LinkedIn HQ and Salesforce HQ
- Can be delivered 100% Plug & Play with custom furniture
- Four floors, including a finished lower level
- Retail & Gallery Ground Floor
- R&D Laboratory with CERS Certification
- Capacity for ~150 workstations
- 5 medium meeting rooms
- 2 large boardrooms
- 20 phone booths
- Exposed brick throughout
- 4,000sqft private parking lot
- Full kitchen and an additional half kitchen
- Security & keycard system in place
- Freight elevator
- Impossible to get historic blade signage opportunity
- Ideal layout for hosting events with off-street access