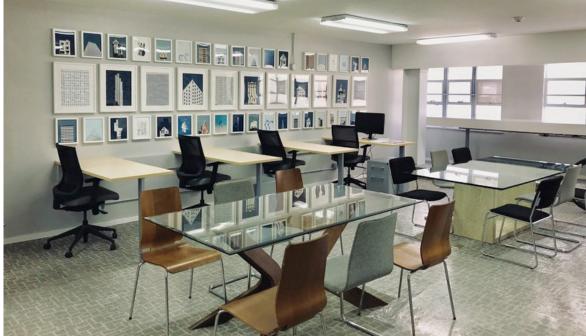

## **Space Highlights:**

- San Francisco Historic Landmark
- Fantastic SoMa location at 2nd & Howard St
- Adjacent to LinkedIn HQ and Salesforce HQ
- Can be delivered 100% Plug & Play with custom furniture
- Four floors, including a finished lower level
- Retail & Gallery Ground Floor
- R&D Laboratory with CERS Certification
- Capacity for ~150 workstations
- 5 medium meeting rooms
- 2 large boardrooms
- 20 phone booths
- Exposed brick throughout
- 4,000sqft private parking lot
- Full kitchen and an additional half kitchen
- Security & keycard system in place
- Freight elevator
- Impossible to get historic blade signage opportunity
- Ideal layout for hosting events with off-street access