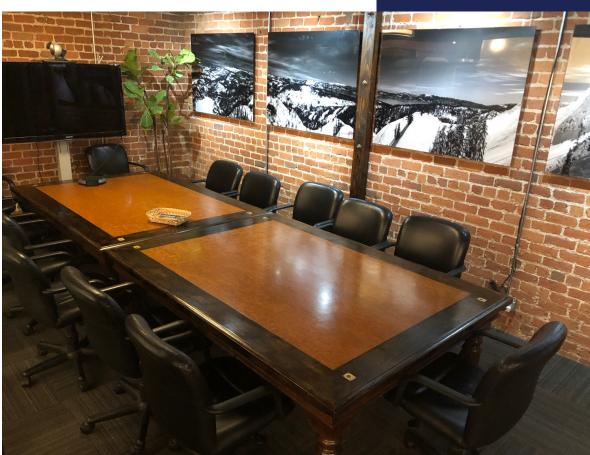

## **Space Highlights:**

- San Francisco Historic Landmark
- Fantastic SoMa location at 2nd & Howard St
- Adjacent to LinkedIn HQ and Salesforce HQ
- Can be delivered 100% Plug & Play with custom furniture
- Four floors, including a finished lower level
- Retail & Gallery Ground Floor
- R&D Laboratory with CERS Certification
- Capacity for ~150 workstations
- 5 medium meeting rooms
- 2 large boardrooms
- 20 phone booths
- Exposed brick throughout
- 4,000sqft private parking lot
- Full kitchen and an additional half kitchen
- Security & keycard system in place
- Freight elevator
- Impossible to get historic blade signage opportunity
- Ideal layout for hosting events with off-street access