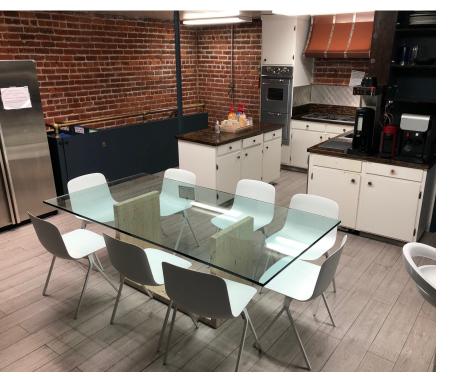

## **Space Highlights:**

- San Francisco Historic Landmark
- Fantastic SoMa location at 2nd & Howard St
- Adjacent to LinkedIn HQ and Salesforce HQ
- Can be delivered 100% Plug & Play with custom furniture
- Four floors, including a finished lower level
- Retail & Gallery Ground Floor
- R&D Laboratory with CERS Certification
- Capacity for ~150 workstations
- 5 medium meeting rooms
- 2 large boardrooms
- 20 phone booths
- Exposed brick throughout
- 4,000sqft private parking lot
- Full kitchen and an additional half kitchen
- Security & keycard system in place
- Freight elevator
- Impossible to get historic blade signage opportunity
- Ideal layout for hosting events with off-street access