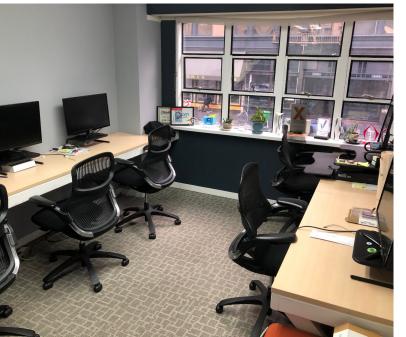

## **Space Highlights:**

- San Francisco Historic Landmark
- Fantastic SoMa location at 2nd & Howard St
- Adjacent to LinkedIn HQ and Salesforce HQ
- Can be delivered 100% Plug & Play with custom furniture
- Four floors, including a finished lower level
- Retail & Gallery Ground Floor
- R&D Laboratory with CERS Certification
- Capacity for ~150 workstations
- 5 medium meeting rooms
- 2 large boardrooms
- 20 phone booths
- Exposed brick throughout
- 4,000sqft private parking lot
- Full kitchen and an additional half kitchen
- Security & keycard system in place
- Freight elevator
- Impossible to get historic blade signage opportunity
- Ideal layout for hosting events with off-street access