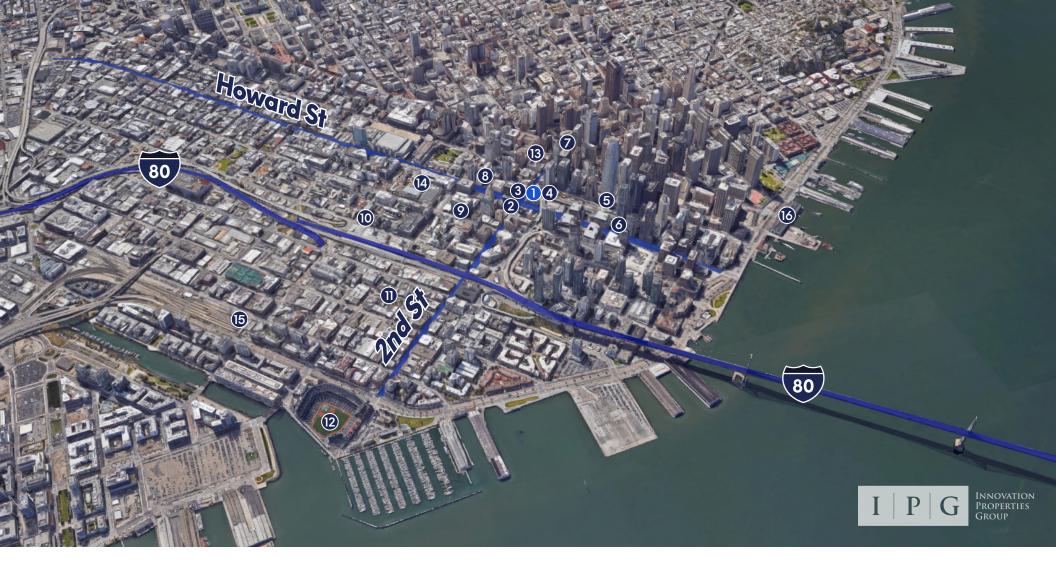

## **Amenities**

- 181 2nd Street
- 2 LinkedIn
- 3 Blue Bottle Coffee
- 4 Transbay Terminal Park

- **5** Salesforce Tower
- 6 Facebook
- **BART**
- 8 SFMoMA

- Riverbed Technology
- Whole Foods
- South Park
- **12** Giants Stadium

- 13 Crunch Fitness
- Mascone Center
- (5) Caltrain
- 16 Ferry Building

Sidewalk at 2nd Street