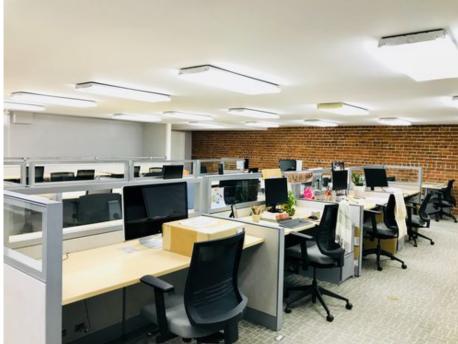

## **Space Highlights:**

- San Francisco Historic Landmark
- Fantastic SoMa location at 2nd & Howard St
- Adjacent to LinkedIn HQ and Salesforce HQ
- Can be delivered 100% Plug & Play with custom furniture
- Four floors, including a finished lower level
- Retail & Gallery Ground Floor
- R&D Laboratory with CERS Certification
- Capacity for ~150 workstations
- 5 medium meeting rooms
- 2 large boardrooms
- 20 phone booths
- Exposed brick throughout
- 4,000sqft private parking lot
- Full kitchen and an additional half kitchen
- Security & keycard system in place
- Freight elevator
- Impossible to get historic blade signage opportunity
- Ideal layout for hosting events with off-street access