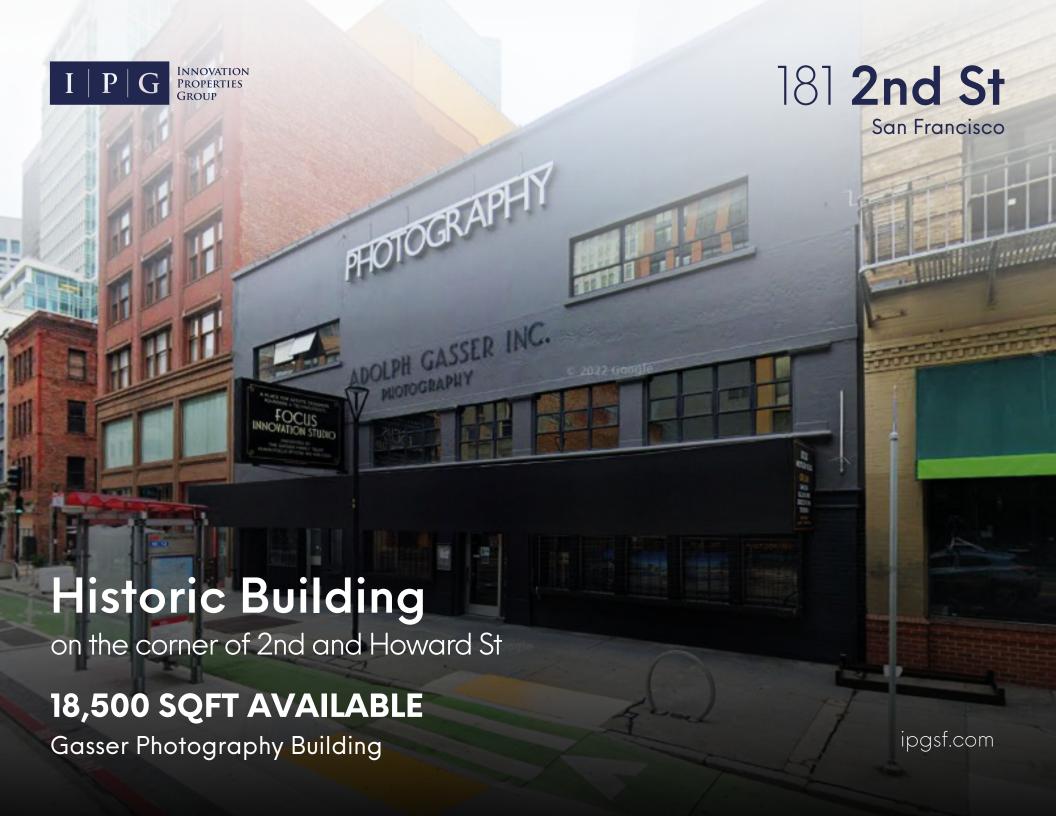

## **Space Highlights:**

- San Francisco Historic Landmark
- Fantastic SoMa location at 2nd & Howard St
- Adjacent to LinkedIn HQ and Salesforce HQ
- Can be delivered 100% Plug & Play with custom furniture
- Four floors, including a finished lower level
- Retail & Gallery Ground Floor
- R&D Laboratory with CERS Certification
- Capacity for ~150 workstations
- 5 medium meeting rooms
- 2 large boardrooms
- 20 phone booths
- Exposed brick throughout
- 4,000sqft private parking lot
- Full kitchen and an additional half kitchen
- Security & keycard system in place
- Freight elevator
- Impossible to get historic blade signage opportunity
- Ideal layout for hosting events with off-street access