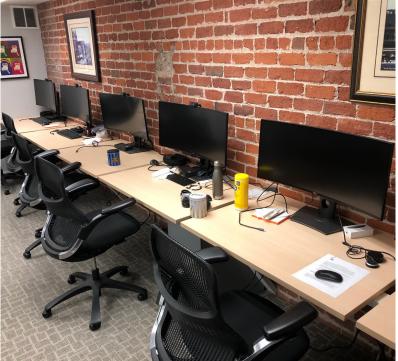

## **Space Highlights:**

- San Francisco Historic Landmark
- Fantastic SoMa location at 2nd & Howard St
- Adjacent to LinkedIn HQ and Salesforce HQ
- Can be delivered 100% Plug & Play with custom furniture
- Four floors, including a finished lower level
- Retail & Gallery Ground Floor
- R&D Laboratory with CERS Certification
- Capacity for ~150 workstations
- 5 medium meeting rooms
- 2 large boardrooms
- 20 phone booths
- Exposed brick throughout
- 4,000sqft private parking lot
- Full kitchen and an additional half kitchen
- Security & keycard system in place
- Freight elevator
- Impossible to get historic blade signage opportunity
- Ideal layout for hosting events with off-street access