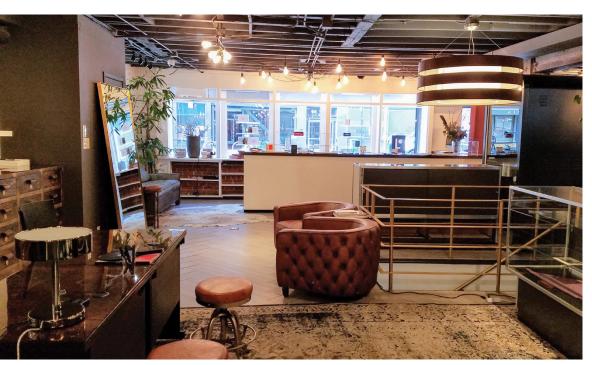

## **Space Highlights:**

- San Francisco Historic Landmark
- Fantastic SoMa location at 2nd & Howard St
- Adjacent to LinkedIn HQ and Salesforce HQ
- Can be delivered 100% Plug & Play with custom furniture
- Four floors, including a finished lower level
- Retail & Gallery Ground Floor
- R&D Laboratory with CERS Certification
- Capacity for ~150 workstations
- 5 medium meeting rooms
- 2 large boardrooms
- 20 phone booths
- Exposed brick throughout
- 4,000sqft private parking lot
- Full kitchen and an additional half kitchen
- Security & keycard system in place
- Freight elevator
- Impossible to get historic blade signage opportunity
- Ideal layout for hosting events with off-street access