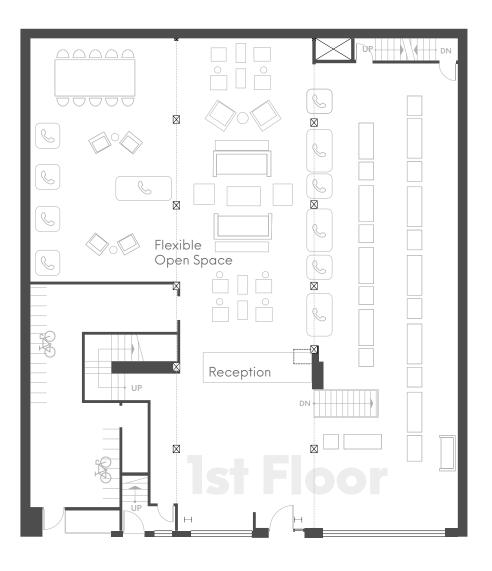

## **Space Highlights:**

- San Francisco Historic Landmark
- Fantastic SoMa location at 2nd & Howard St
- Adjacent to LinkedIn HQ and Salesforce HQ
- Can be delivered 100% Plug & Play with custom furniture
- Four floors, including a finished lower level
- Retail & Gallery Ground Floor
- R&D Laboratory with CERS Certification
- Capacity for ~150 workstations
- 5 medium meeting rooms
- 2 large boardrooms
- 20 phone booths
- Exposed brick throughout
- 4,000sqft private parking lot
- Full kitchen and an additional half kitchen
- Security & keycard system in place
- Freight elevator
- Impossible to get historic blade signage opportunity
- Ideal layout for hosting events with off-street access