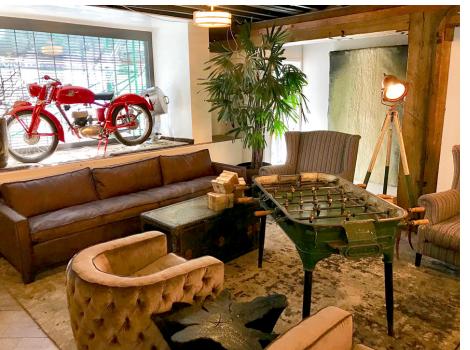

## **Space Highlights:**

- San Francisco Historic Landmark
- Fantastic SoMa location at 2nd & Howard St
- Adjacent to LinkedIn HQ and Salesforce HQ
- Can be delivered 100% Plug & Play with custom furniture
- Four floors, including a finished lower level
- Retail & Gallery Ground Floor
- R&D Laboratory with CERS Certification
- Capacity for ~150 workstations
- 5 medium meeting rooms
- 2 large boardrooms
- 20 phone booths
- Exposed brick throughout
- 4,000sqft private parking lot
- Full kitchen and an additional half kitchen
- Security & keycard system in place
- Freight elevator
- Impossible to get historic blade signage opportunity
- Ideal layout for hosting events with off-street access