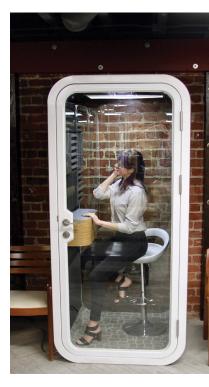

## **Space Highlights:**

- San Francisco Historic Landmark
- Fantastic SoMa location at 2nd & Howard St
- Adjacent to LinkedIn HQ and Salesforce HQ
- Can be delivered 100% Plug & Play with custom furniture
- Four floors, including a finished lower level
- Retail & Gallery Ground Floor
- R&D Laboratory with CERS Certification
- Capacity for ~150 workstations
- 5 medium meeting rooms
- 2 large boardrooms
- 20 phone booths
- Exposed brick throughout
- 4,000sqft private parking lot
- Full kitchen and an additional half kitchen
- Security & keycard system in place
- Freight elevator
- Impossible to get historic blade signage opportunity
- Ideal layout for hosting events with off-street access