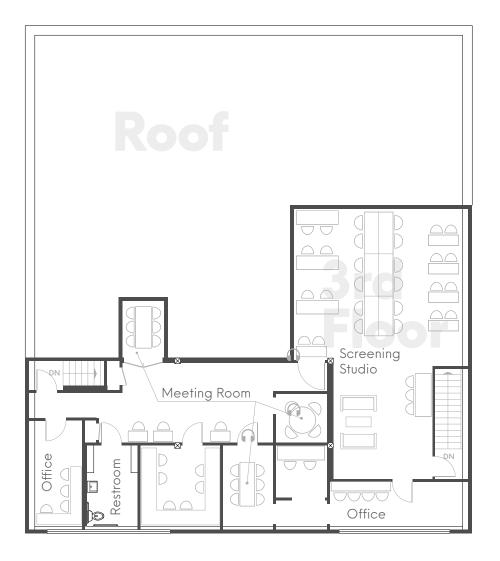

## **Space Highlights:**

- San Francisco Historic Landmark
- Fantastic SoMa location at 2nd & Howard St
- Adjacent to LinkedIn HQ and Salesforce HQ
- Can be delivered 100% Plug & Play with custom furniture
- Four floors, including a finished lower level
- Retail & Gallery Ground Floor
- R&D Laboratory with CERS Certification
- Capacity for ~150 workstations
- 5 medium meeting rooms
- 2 large boardrooms
- 20 phone booths
- Exposed brick throughout
- 4,000sqft private parking lot
- Full kitchen and an additional half kitchen
- Security & keycard system in place
- Freight elevator
- Impossible to get historic blade signage opportunity
- Ideal layout for hosting events with off-street access