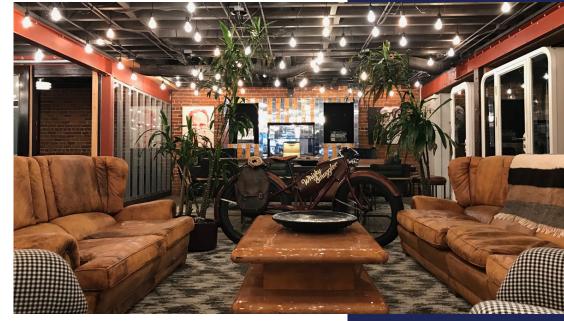

## **Space Highlights:**

- San Francisco Historic Landmark
- Fantastic SoMa location at 2nd & Howard St
- Adjacent to LinkedIn HQ and Salesforce HQ
- Can be delivered 100% Plug & Play with custom furniture
- Four floors, including a finished lower level
- Retail & Gallery Ground Floor
- R&D Laboratory with CERS Certification
- Capacity for ~150 workstations
- 5 medium meeting rooms
- 2 large boardrooms
- 20 phone booths
- Exposed brick throughout
- 4,000sqft private parking lot
- Full kitchen and an additional half kitchen
- Security & keycard system in place
- Freight elevator
- Impossible to get historic blade signage opportunity
- Ideal layout for hosting events with off-street access