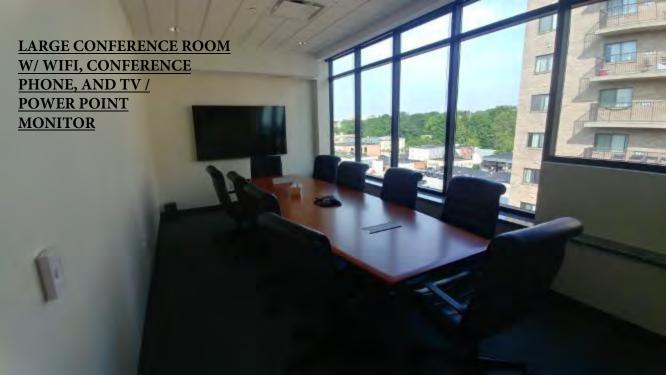

# "Offices at The EDGE" Highlights

- Now available for immediate occupancy.
- "All-inclusive." One low monthly payment includes everything!
- Fully furnished with executive furniture package or group work station.
- 9 foot glass exterior walls with beautiful views of downtown, mountains, and campus.
- Private outdoor roof terrace for exclusive shared use of 7th floor occupants and guests.
- 24/7 Access with secure entry and lobby with a private elevator directly to the 7th floor.
- Shared Use of a conference room and fully equipped commercial kitchen with free beverages.
- Includes private mail box/ parcel delivery.
- Shared use of copier, printer, and fax machine. Secured confidential paper shredding service.
- Short or long term option plans available for individual office space with a locked in rates.(\*)
- Environmentally-friendly. A LEED certified designed building.
- On premise bicycle racks. Public transportation nearby.
- On street public parking & municipal parking garages nearby.
- Reserved on-premise tenant parking is limited, available by separate lease (additional charge).
- 2 Ground floor restaurants with outdoor seating.

- Shared use of Printer, Copy. & Fax Machine.

- Open Roof Terrace with outdoor seating.

- Common Area Maintenance.

- Common Area Janitorial Services.

- Conference Room (-12 hours per month / per office\*).