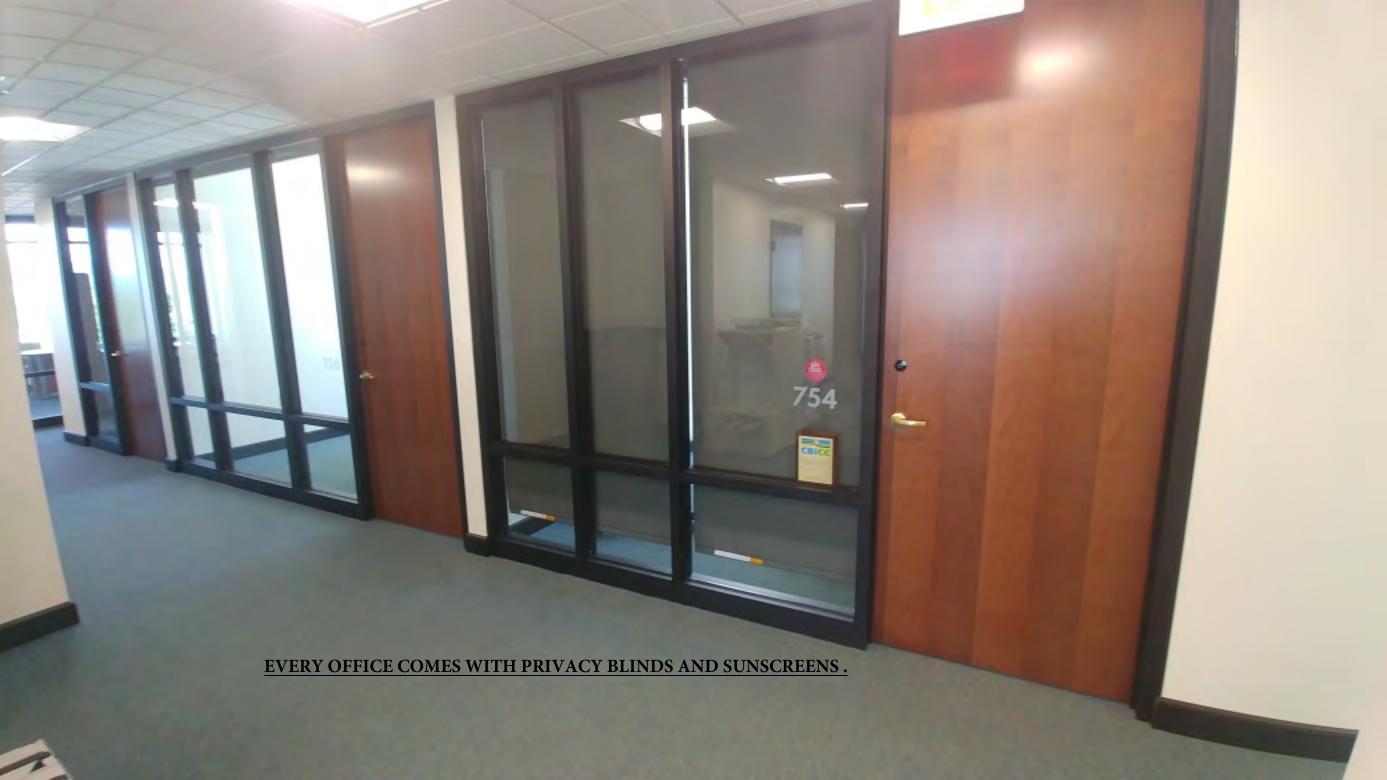

# "Offices at The EDGE" Highlights

- Now available for immediate occupancy.
- "All-inclusive." One low monthly payment includes everything!
- Fully furnished with executive furniture package or group work station.
- 9 foot glass exterior walls with beautiful views of downtown, mountains, and campus.
- Private outdoor roof terrace for exclusive shared use of 7th floor occupants and guests.
- 24/7 Access with secure entry and lobby with a private elevator directly to the 7th floor.
- Shared Use of a conference room and fully equipped commercial kitchen with free beverages.
- Includes private mail box/ parcel delivery.
- Shared use of copier, printer, and fax machine. Secured confidential paper shredding service.
- Short or long term option plans available for individual office space with a locked in rates.(\*)
- Environmentally-friendly. A LEED certified designed building.
- On premise bicycle racks. Public transportation nearby.
- On street public parking & municipal parking garages nearby.
- Reserved on-premise tenant parking is limited, available by separate lease (additional charge).
- 2 Ground floor restaurants with outdoor seating.