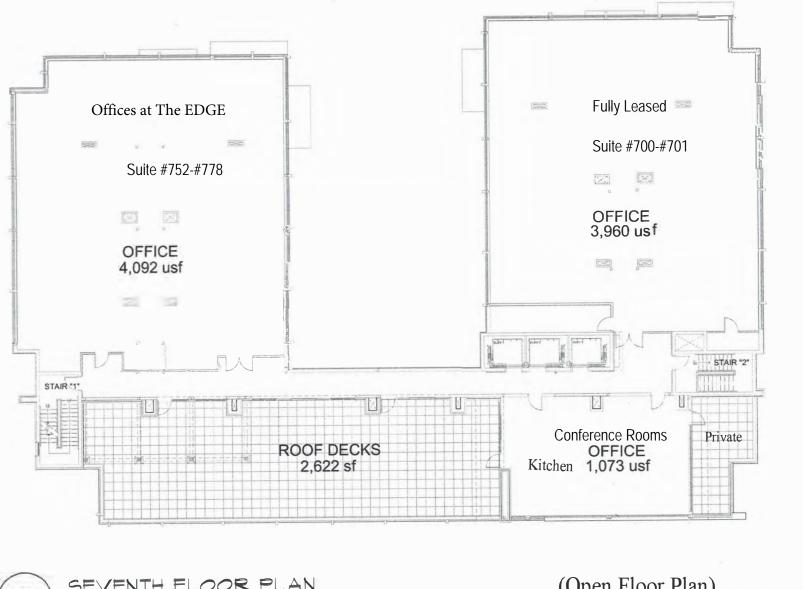

#### **HIGHLAND AVENUE**

SEVENTH FLOOR PLAN

(Open Floor Plan)

BAR SEATING @ 3'-8" AFF:
GRANITE COUNTERTOP
SUPPORTED BY 1 1/2" SQ
TUBE STEEL (PTD).
SUPPORTS AT 48" OC MAX 4 6 A4.0 A4.0 5 A4.0 SIM

0FFICE OFFICE 112 1 9'-0" 0FFICE OFFICE
119'-0" OFFICE
109
19'-0" BREAK ROOM 115 1 9'-0" CORRIDOR
103
2 9'-0" 2 9'-0" OFFICE
116 19'-0" 0FFICE 108 19'-0" A3.014