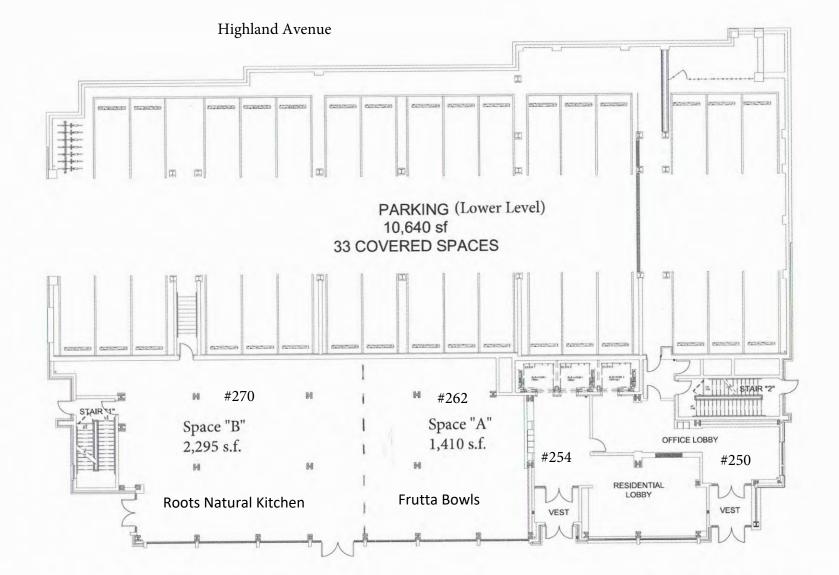

e of 7th floor occupants and guests.
- 24/7 Access with secure entry and lobby with a private elevator directly to the 7th floor.
- Shared Use of a conference room and fully equipped commercial kitchen with free beverages.
- Includes private mail box/ parcel delivery.
- Shared use of copier, printer, and fax machine. Secured confidential paper shredding service.
- Short or long term option plans available for individual office space with a locked in rates.(\*)
- Environmentally-friendly. A LEED certified designed building.
- On premise bicycle racks. Public transportation nearby.
- On street public parking & municipal parking garages nearby.
- Reserved on-premise tenant parking is limited, available by separate lease (additional charge).
- 2 Ground floor restaurants with outdoor seating.



1 FIRST FLOOR PLAN

(Showing Office Lobby & Elevator)

East Beaver Avenue

### HIGHLAND HOLDING GROUP, INC.

270 Walker Thrive. Swite# 2005W, State College, Pa. 16801

For more information: Call (814) 237-4400 Ext. #104 or blong@highlandhg.com

Conveniently Located in the Downtown Business District

LOCUST LANE

#### **HIGHLAND AVENUE**



SEVENTH FLOOR PLAN

(Open Floor Plan)



BAR SEATING @ 3'-8" AFF:
GRANITE COUNTERTOP
SUPPORTED BY 1 1/2" SQ
TUBE STEEL (PTD).
SUPPORTS AT 48" OC MAX 4 6 A4.0 A4.0 5 A4.0 SIM

0FFICE OFFICE 112 1 9'-0" 0FFICE OFFICE
119'-0" OFFICE
109
19'-0" BREAK ROOM 115 1 9'-0" CORRIDOR
103
2 9'-0" 2 9'-0" OFFICE
116 19'-0" 0FFICE 108 19'-0" A3.014

-ADJUSTABLE

SHELVES (5)

GWB SOFFIT ABOVE (8'-0" CLG HT)

WAITING: 100 3 (9'-0"

GWB SOFFIT ABOVE (8'-6" CLG HT)

\_GW