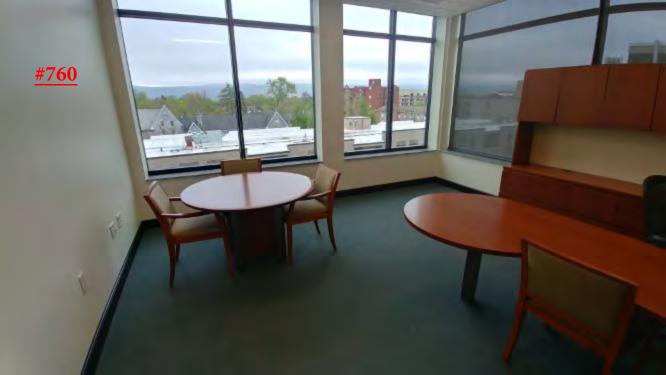

# "Offices at The EDGE" Highlights

- Now available for immediate occupancy.
- "All-inclusive." One low monthly payment includes everything!
- Fully furnished with executive furniture package or group work station.
- 9 foot glass exterior walls with beautiful views of downtown, mountains, and campus.
- Private outdoor roof terrace for exclusive shared use of 7th floor occupants and guests.
- 24/7 Access with secure entry and lobby with a private elevator directly to the 7th floor.
- Shared Use of a conference room and fully equipped commercial kitchen with free beverages.
- Includes private mail box/ parcel delivery.
- Shared use of copier, printer, and fax machine. Secured confidential paper shredding service.
- Short or long term option plans available for individual office space with a locked in rates.(\*)
- Environmentally-friendly. A LEED certified designed building.
- On premise bicycle racks. Public transportation nearby.
- On street public parking & municipal parking garages nearby.
- Reserved on-premise tenant parking is limited, available by separate lease (additional charge).
- 2 Ground floor restaurants with outdoor seating.

Leonard S. Fiore, Inc. 5506 Sixth Avenue Altoona, PA 16602 P 814.946.3686 F 814.946.5288

Design / Builder

MEP Engineers

CJL Engineering 232 Horner Street Johnstown, PA 15902 P 814.536.1651

SUITE # 700 -726