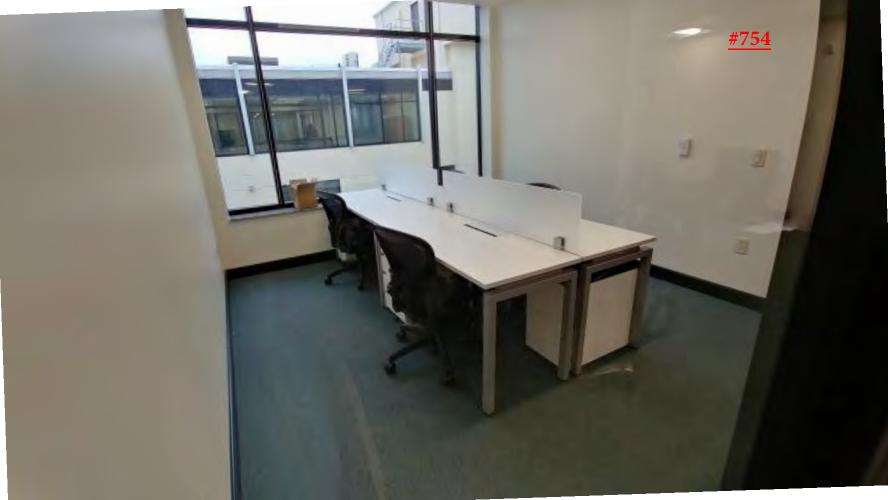

# "Offices at The EDGE" Highlights

- Now available for immediate occupancy.
- "All-inclusive." One low monthly payment includes everything!
- Fully furnished with executive furniture package or group work station.
- 9 foot glass exterior walls with beautiful views of downtown, mountains, and campus.
- Private outdoor roof terrace for exclusive shared use of 7th floor occupants and guests.
- 24/7 Access with secure entry and lobby with a private elevator directly to the 7th floor.
- Shared Use of a conference room and fully equipped commercial kitchen with free beverages.
- Includes private mail box/ parcel delivery.
- Shared use of copier, printer, and fax machine. Secured confidential paper shredding service.
- Short or long term option plans available for individual office space with a locked in rates.(\*)
- Environmentally-friendly. A LEED certified designed building.
- On premise bicycle racks. Public transportation nearby.
- On street public parking & municipal parking garages nearby.
- Reserved on-premise tenant parking is limited, available by separate lease (additional charge).
- 2 Ground floor restaurants with outdoor seating.

as a Co-Sharing Work Space. Amenities includes:

All-Inclusive Occupancy by the Office or

All Utilities (includes local & L.D. phone).

- Password protected Wi-Fi. and high speed Ethernet.

- Executive Furniture Package