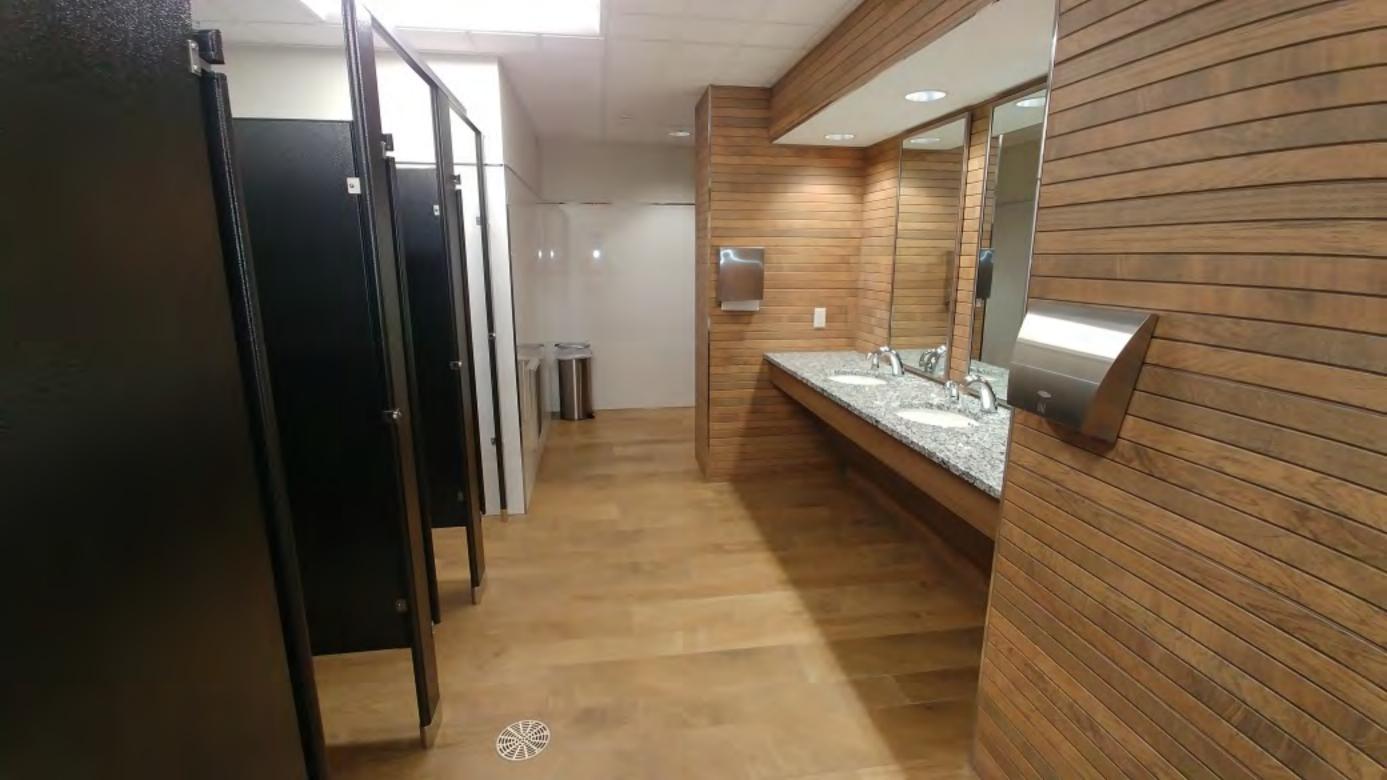

# "Offices at The EDGE" Highlights

- Now available for immediate occupancy.
- "All-inclusive." One low monthly payment includes everything!
- Fully furnished with executive furniture package or group work station.
- 9 foot glass exterior walls with beautiful views of downtown, mountains, and campus.
- Private outdoor roof terrace for exclusive shared use of 7th floor occupants and guests.
- 24/7 Access with secure entry and lobby with a private elevator directly to the 7th floor.
- Shared Use of a conference room and fully equipped commercial kitchen with free beverages.
- Includes private mail box/ parcel delivery.
- Shared use of copier, printer, and fax machine. Secured confidential paper shredding service.
- Short or long term option plans available for individual office space with a locked in rates.(\*)
- Environmentally-friendly. A LEED certified designed building.
- On premise bicycle racks. Public transportation nearby.
- On street public parking & municipal parking garages nearby.
- Reserved on-premise tenant parking is limited, available by separate lease (additional charge).
- 2 Ground floor restaurants with outdoor seating.