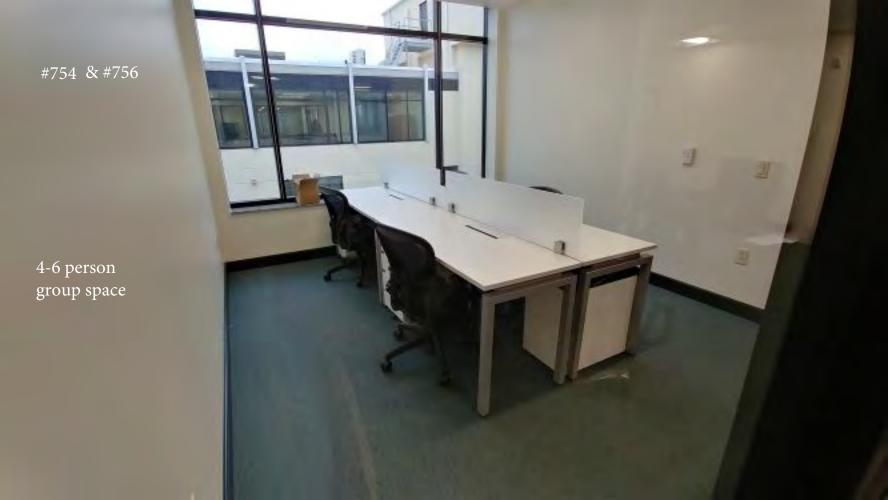

# "Offices at The EDGE" Highlights

- Now available for immediate occupancy.
- "All-inclusive." One low monthly payment includes everything!
- Fully furnished with executive furniture package or group work station.
- 9 foot glass exterior walls with beautiful views of downtown, mountains, and campus.
- Private outdoor roof terrace for exclusive shared use of 7th floor occupants and guests.
- 24/7 Access with secure entry and lobby with a private elevator directly to the 7th floor.
- Shared Use of a conference room and fully equipped commercial kitchen with free beverages.
- Includes private mail box/ parcel delivery.
- Shared use of copier, printer, and fax machine. Secured confidential paper shredding service.
- Short or long term option plans available for individual office space with a locked in rates.(\*)
- Environmentally-friendly. A LEED certified designed building.
- On premise bicycle racks. Public transportation nearby.
- On street public parking & municipal parking garages nearby.
- Reserved on-premise tenant parking is limited, available by separate lease (additional charge).
- 2 Ground floor restaurants with outdoor seating.

as a Co-Sharing Work Space. Amenities includes:

All-Inclusive Occupancy by the Office or

All Utilities (includes local & L.D. phone).

- Password protected Wi-Fi. and high speed Ethernet.

- Executive Furniture Package