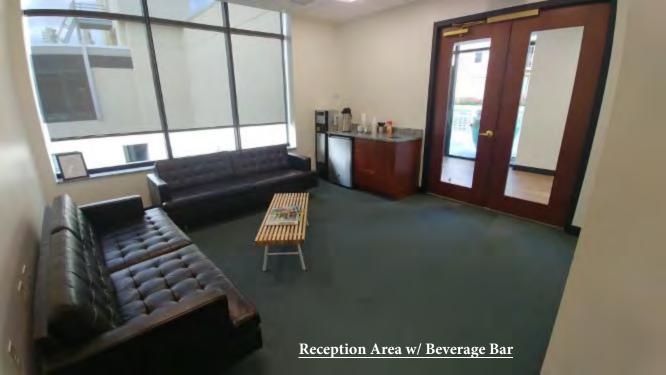

# "Offices at The EDGE" Highlights

- Now available for immediate occupancy.
- "All-inclusive." One low monthly payment includes everything!
- Fully furnished with executive furniture package or group work station.
- 9 foot glass exterior walls with beautiful views of downtown, mountains, and campus.
- Private outdoor roof terrace for exclusive shared use of 7th floor occupants and guests.
- 24/7 Access with secure entry and lobby with a private elevator directly to the 7th floor.
- Shared Use of a conference room and fully equipped commercial kitchen with free beverages.
- Includes private mail box/ parcel delivery.
- Shared use of copier, printer, and fax machine. Secured confidential paper shredding service.
- Short or long term option plans available for individual office space with a locked in rates.(\*)
- Environmentally-friendly. A LEED certified designed building.
- On premise bicycle racks. Public transportation nearby.
- On street public parking & municipal parking garages nearby.
- Reserved on-premise tenant parking is limited, available by separate lease (additional charge).
- 2 Ground floor restaurants with outdoor seating.

as a Co-Sharing Work Space. Amenities includes:

All-Inclusive Occupancy by the Office or

All Utilities (includes local & L.D. phone).

- Password protected Wi-Fi. and high speed Ethernet.

- Executive Furniture Package

- Shared use of Printer, Copy. & Fax Machine.

- Open Roof Terrace with outdoor seating.

- Common Area Maintenance.

- Common Area Janitorial Services.

- Conference Room (-12 hours per month / per office\*).