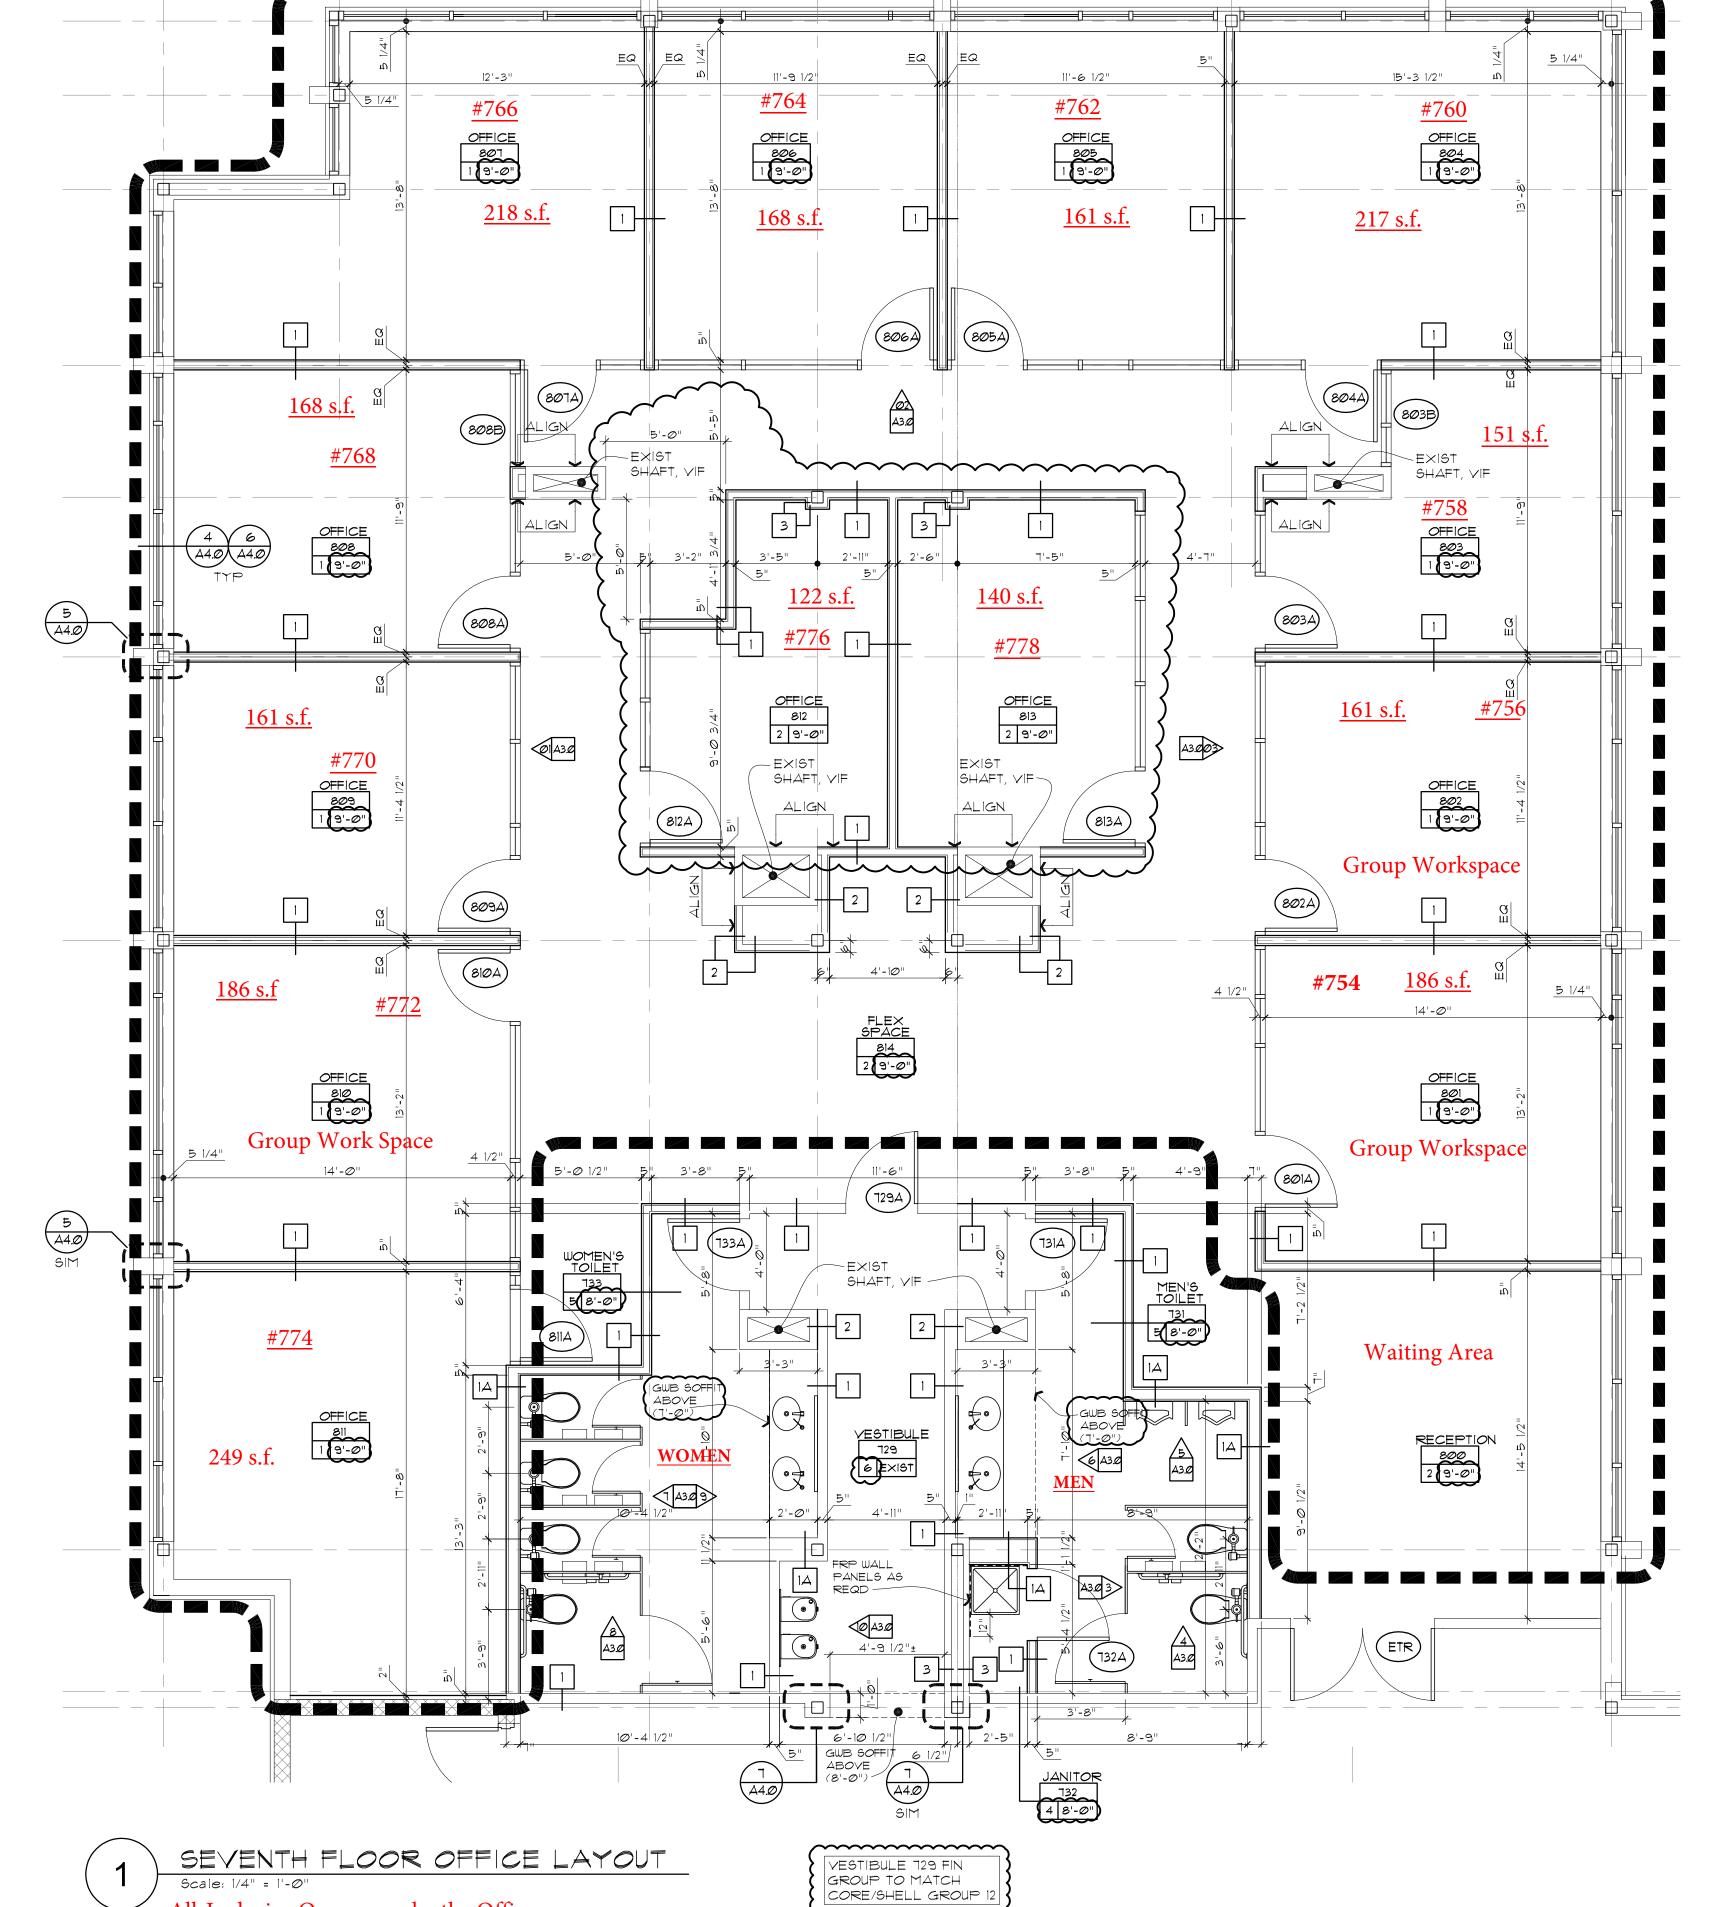

#### **HIGHLAND AVENUE**

SEVENTH FLOOR PLAN

(Open Floor Plan)

BAR SEATING @ 3'-8" AFF:
GRANITE COUNTERTOP
SUPPORTED BY 1 1/2" SQ
TUBE STEEL (PTD).
SUPPORTS AT 48" OC MAX 4 6 A4.0 A4.0 5 A4.0 SIM

0FFICE OFFICE 112 1 9'-0" 0FFICE OFFICE
119'-0" OFFICE
109
19'-0" BREAK ROOM 115 1 9'-0" CORRIDOR
103
2 9'-0" 2 9'-0" OFFICE
116 19'-0" 0FFICE 108 19'-0" A3.014

www.ogp-architects.com

Barry Scott Gordon, Ala PA: RA 015355B

Project. No: 16515 Scale: Date: *0*5/21/2*0*18

SEVENTH FLOOR PLAN

**SUITE # 800** 

EAST BEAVER AVENUE

OPEN ROOF TERRACE 2,622 GROSS S.F.

- 24/7/ 365 Secure Building & Office Access.