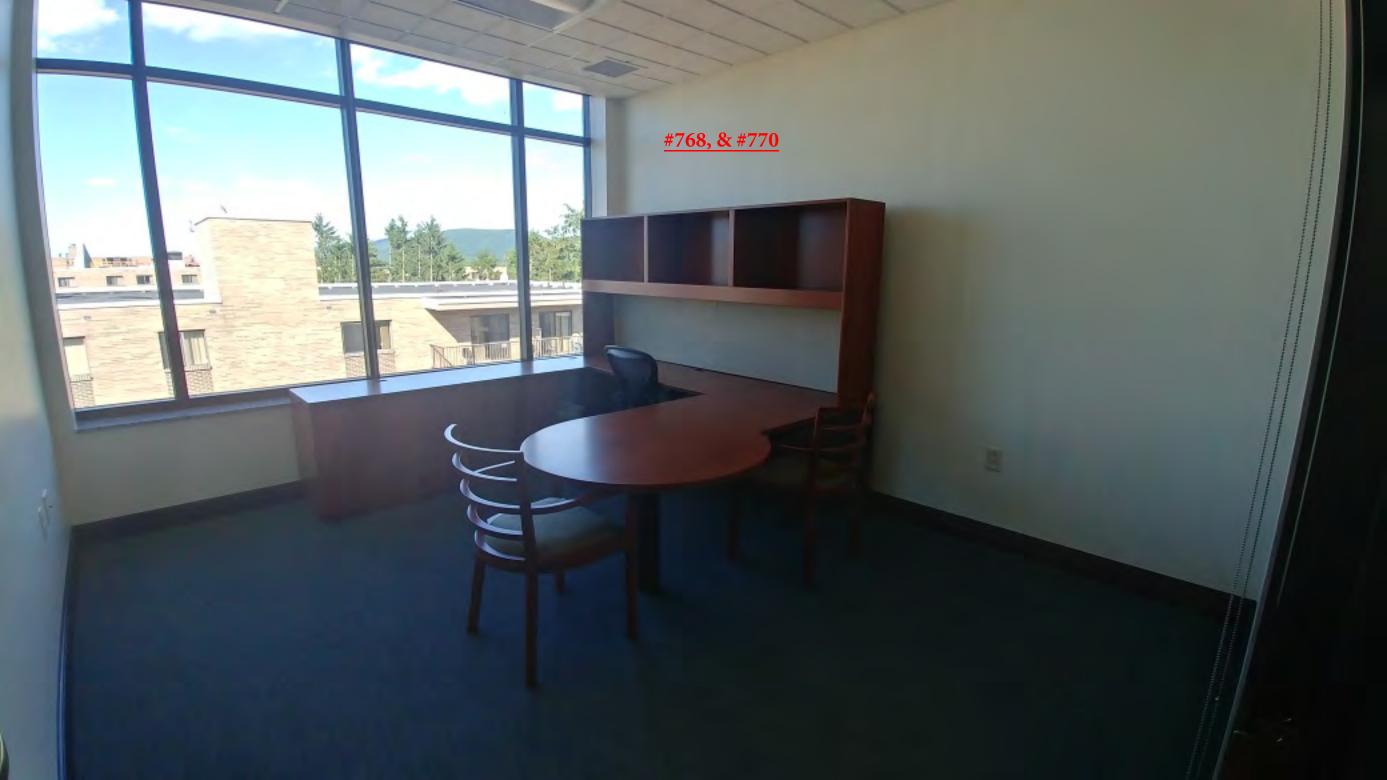

# Conveniently Located in the Downtown Business District

Tall glass exterior walls with 7 th floor views of mountains, campus, and downtown.

# "Offices at The EDGE" Highlights

- Now available for immediate occupancy.
- "All-inclusive." One low monthly payment includes everything!
- Fully furnished with executive furniture package or group work station.
- 9 foot glass exterior walls with beautiful views of downtown, mountains, and campus.
- Private outdoor roof terrace for exclusive shared use of 7th floor occupants and guests.
- 24/7 Access with secure entry and lobby with a private elevator directly to the 7th floor.
- Shared Use of a conference room and fully equipped commercial kitchen with free beverages.
- Includes private mail box/ parcel delivery.
- Shared use of copier, printer, and fax machine. Secured confidential paper shredding service.
- Short or long term option plans available for individual office space with a locked in rates.(\*)
- Environmentally-friendly. A LEED certified designed building.
- On premise bicycle racks. Public transportation nearby.
- On street public parking & municipal parking garages nearby.
- Reserved on-premise tenant parking is limited, available by separate lease (additional charge).
- 2 Ground floor restaurants with outdoor seating.