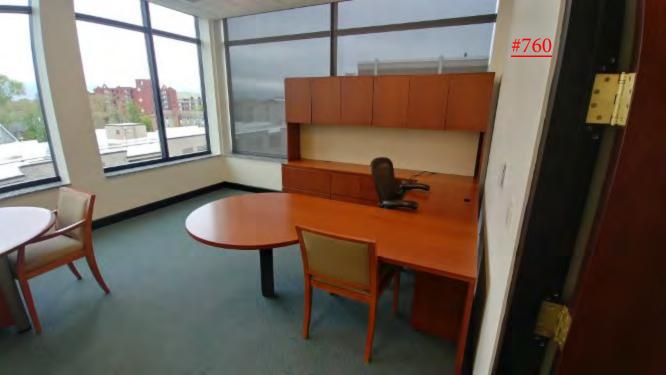

# "Offices at The EDGE" Highlights

- Now available for immediate occupancy.
- "All-inclusive." One low monthly payment includes everything!
- Fully furnished with executive furniture package or group work station.
- 9 foot glass exterior walls with beautiful views of downtown, mountains, and campus.
- Private outdoor roof terrace for exclusive shared use of 7th floor occupants and guests.
- 24/7 Access with secure entry and lobby with a private elevator directly to the 7th floor.
- Shared Use of a conference room and fully equipped commercial kitchen with free beverages.
- Includes private mail box/ parcel delivery.
- Shared use of copier, printer, and fax machine. Secured confidential paper shredding service.
- Short or long term option plans available for individual office space with a locked in rates.(\*)
- Environmentally-friendly. A LEED certified designed building.
- On premise bicycle racks. Public transportation nearby.
- On street public parking & municipal parking garages nearby.
- Reserved on-premise tenant parking is limited, available by separate lease (additional charge).
- 2 Ground floor restaurants with outdoor seating.

Leonard S. Fiore, Inc. 5506 Sixth Avenue Altoona, PA 16602 P 814.946.3686 F 814.946.5288

Design / Builder

MEP Engineers

CJL Engineering 232 Horner Street Johnstown, PA 15902 P 814.536.1651

SUITE # 700 -726