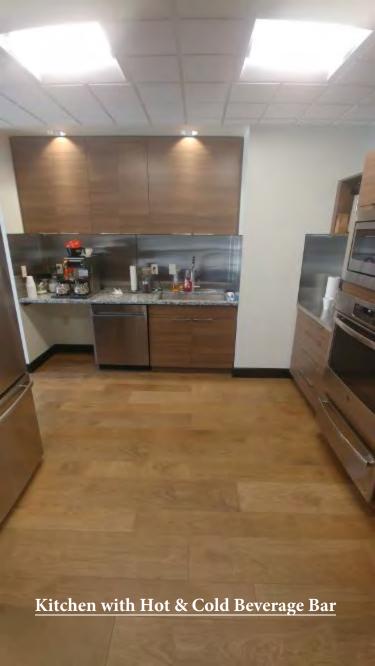

# "Offices at The EDGE" Highlights

- Now available for immediate occupancy.
- "All-inclusive." One low monthly payment includes everything!
- Fully furnished with executive furniture package or group work station.
- 9 foot glass exterior walls with beautiful views of downtown, mountains, and campus.
- Private outdoor roof terrace for exclusive shared use of 7th floor occupants and guests.
- 24/7 Access with secure entry and lobby with a private elevator directly to the 7th floor.
- Shared Use of a conference room and fully equipped commercial kitchen with free beverages.
- Includes private mail box/ parcel delivery.
- Shared use of copier, printer, and fax machine. Secured confidential paper shredding service.
- Short or long term option plans available for individual office space with a locked in rates.(\*)
- Environmentally-friendly. A LEED certified designed building.
- On premise bicycle racks. Public transportation nearby.
- On street public parking & municipal parking garages nearby.
- Reserved on-premise tenant parking is limited, available by separate lease (additional charge).
- 2 Ground floor restaurants with outdoor seating.