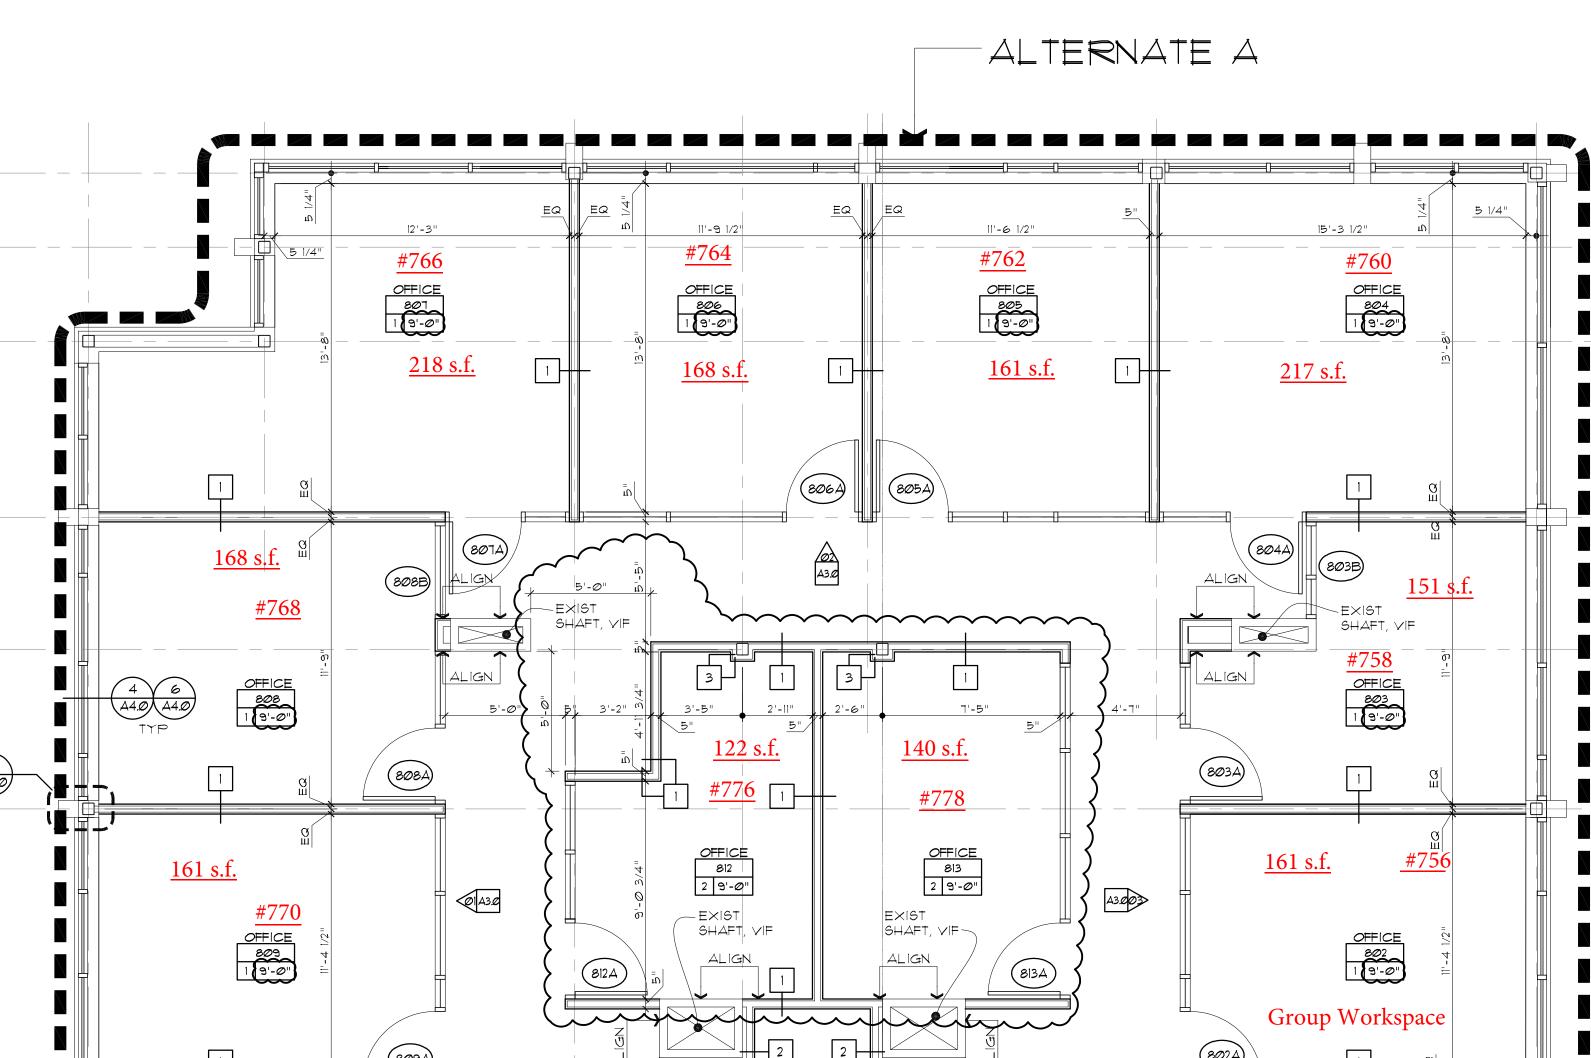

#### **HIGHLAND AVENUE**

SEVENTH FLOOR PLAN

(Open Floor Plan)

BAR SEATING @ 3'-8" AFF:
GRANITE COUNTERTOP
SUPPORTED BY 1 1/2" SQ
TUBE STEEL (PTD).
SUPPORTS AT 48" OC MAX 4 6 A4.0 A4.0 5 A4.0 SIM

0FFICE OFFICE 112 1 9'-0" 0FFICE OFFICE
119'-0" OFFICE
109
19'-0" BREAK ROOM 115 1 9'-0" CORRIDOR
103
2 9'-0" 2 9'-0" OFFICE
116 19'-0" 0FFICE 108 19'-0" A3.014

www.ogp-architects.com

Barry Scott Gordon, Ala PA: RA 015355B

Project. No: 16515 Scale: Date: *0*5/21/2*0*18

SEVENTH FLOOR PLAN

**SUITE # 800** 

EAST BEAVER AVENUE

OPEN ROOF TERRACE 2,622 GROSS S.F.

- 24/7/ 365 Secure Building & Office Access.