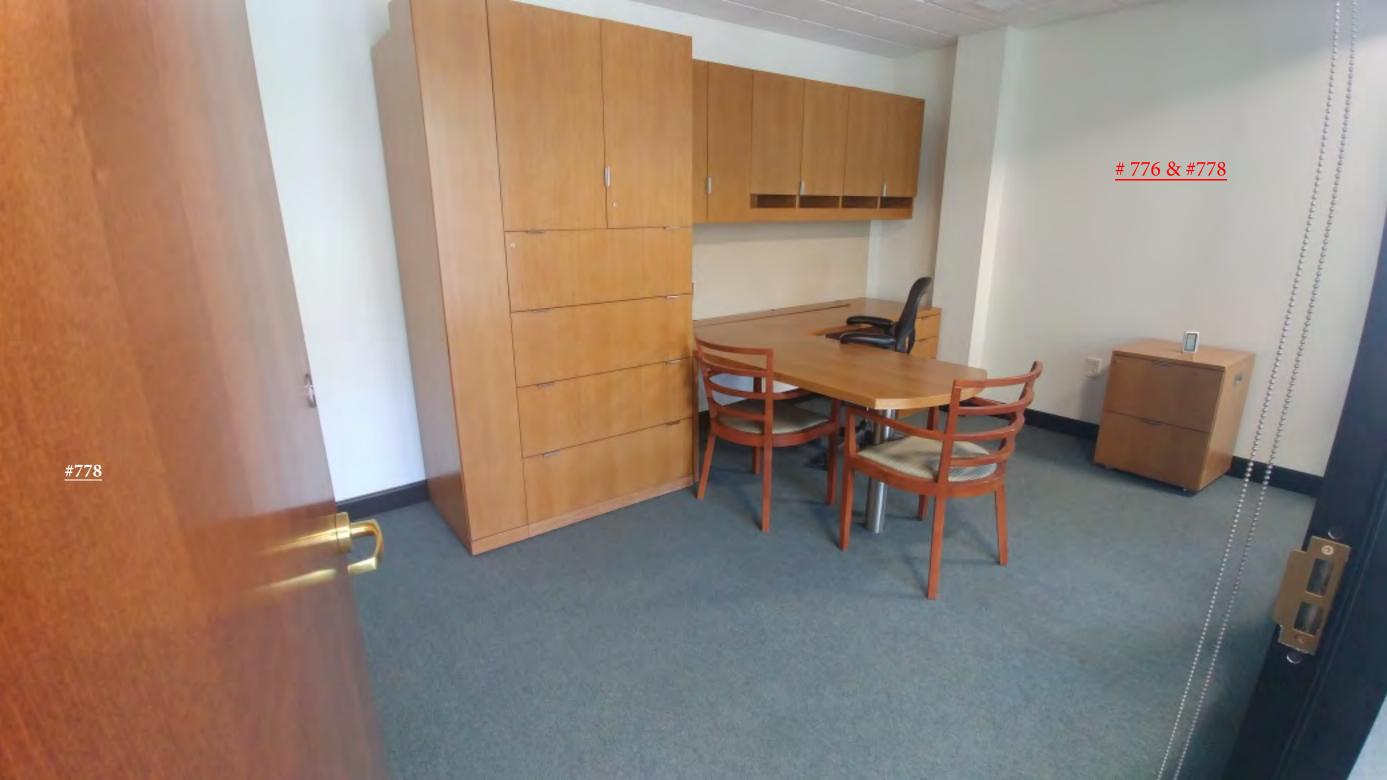

# "Offices at The EDGE" Highlights

- Now available for immediate occupancy.
- "All-inclusive." One low monthly payment includes everything!
- Fully furnished with executive furniture package or group work station.
- 9 foot glass exterior walls with beautiful views of downtown, mountains, and campus.
- Private outdoor roof terrace for exclusive shared use of 7th floor occupants and guests.
- 24/7 Access with secure entry and lobby with a private elevator directly to the 7th floor.
- Shared Use of a conference room and fully equipped commercial kitchen with free beverages.
- Includes private mail box/ parcel delivery.
- Shared use of copier, printer, and fax machine. Secured confidential paper shredding service.
- Short or long term option plans available for individual office space with a locked in rates.(\*)
- Environmentally-friendly. A LEED certified designed building.
- On premise bicycle racks. Public transportation nearby.
- On street public parking & municipal parking garages nearby.
- Reserved on-premise tenant parking is limited, available by separate lease (additional charge).
- 2 Ground floor restaurants with outdoor seating.