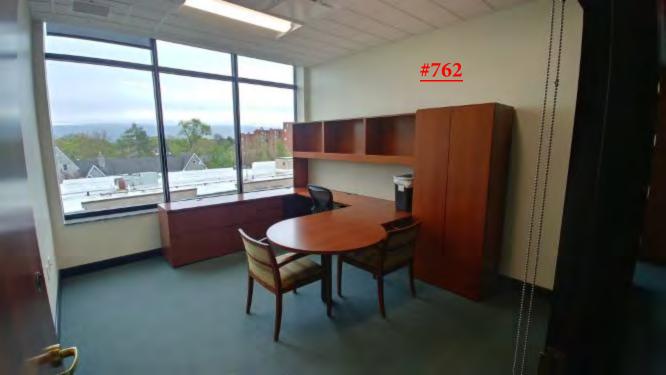

# "Offices at The EDGE" Highlights

- Now available for immediate occupancy.
- "All-inclusive." One low monthly payment includes everything!
- Fully furnished with executive furniture package or group work station.
- 9 foot glass exterior walls with beautiful views of downtown, mountains, and campus.
- Private outdoor roof terrace for exclusive shared use of 7th floor occupants and guests.
- 24/7 Access with secure entry and lobby with a private elevator directly to the 7th floor.
- Shared Use of a conference room and fully equipped commercial kitchen with free beverages.
- Includes private mail box/ parcel delivery.
- Shared use of copier, printer, and fax machine. Secured confidential paper shredding service.
- Short or long term option plans available for individual office space with a locked in rates.(\*)
- Environmentally-friendly. A LEED certified designed building.
- On premise bicycle racks. Public transportation nearby.
- On street public parking & municipal parking garages nearby.
- Reserved on-premise tenant parking is limited, available by separate lease (additional charge).
- 2 Ground floor restaurants with outdoor seating.

Leonard S. Fiore, Inc. 5506 Sixth Avenue Altoona, PA 16602 P 814.946.3686 F 814.946.5288

Design / Builder

MEP Engineers

CJL Engineering 232 Horner Street Johnstown, PA 15902 P 814.536.1651

SUITE # 700 -726