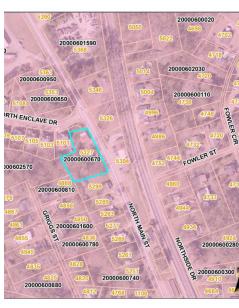

## For Sale

5327 N Main St Acworth, GA 30101

0 cial Lots H

Physical Address 5327 N MAIN ST
Owner WORLD CENTRAL CORP
PO BOX 1154
ACWORTH GA 30101

| Population           | 0.3 Miles | 0.5 Miles | 1 Mile    |
|----------------------|-----------|-----------|-----------|
| Total Population     | 335       | 873       | 2,989     |
| Average Age          | 44.0      | 44.0      | 41.5      |
| Average Age (Male)   | 38.3      | 38.6      | 37.4      |
| Average Age (Female) | 50.7      | 50.9      | 47.7      |
| Households & Income  | 0.3 Miles | 0.5 Miles | 1 Mile    |
| Total Households     | 140       | 372       | 1,301     |
| # of Persons per HH  | 2.4       | 2.3       | 2.3       |
| Average HH Income    | \$69,878  | \$69,143  | \$65,015  |
| Average House Value  | \$169,238 | \$167,177 | \$165,345 |