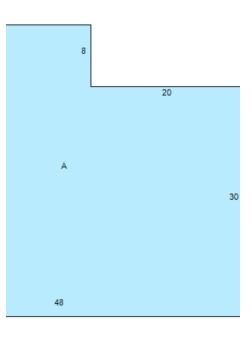

## Offering Summary

| Sale Price:       |           |           | \$358,000  |
|-------------------|-----------|-----------|------------|
| Number of Units:  |           |           | 1          |
| Lot Size:         |           |           | .805 acres |
| Building Size:    |           |           | 1,648 SF   |
|                   |           |           |            |
| Demographics      | 0.3 Miles | 0.5 Miles | 1 Mile     |
| Total Households  | 140       | 372       | 1,301      |
| Total Population  | 335       | 873       | 2,989      |
| Average HH Income | \$69,878  | \$69,143  | \$65,015   |
|                   |           |           |            |