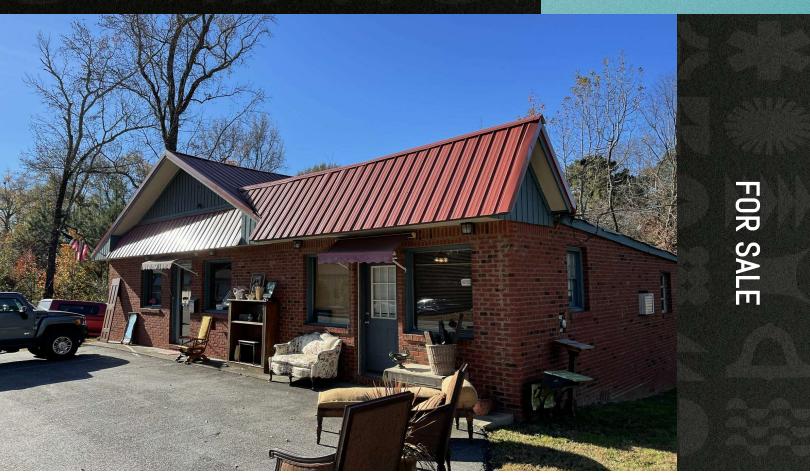

## **Property Description**

BellStreet is proud to offer this great opportunity to own a historical building near downtown Acworth, near the shores of Lake Acworth, located just outside of a high end single family development The Enclave. This is a fantastic retail opportunity with an additional .6 acres for future development. The retail building recently had a new septic tank installed, newer roof, great traditional build.

## **Property Highlights**

- New roof and septic
- Located just outside high end single family homes
- Great retail opportunity
- Additional land for future development
- High traffic corridor in historic Acworth Lake Allatoona:
   The nearby lake attracts tourism and recreational activities, contributing to local economic growth.