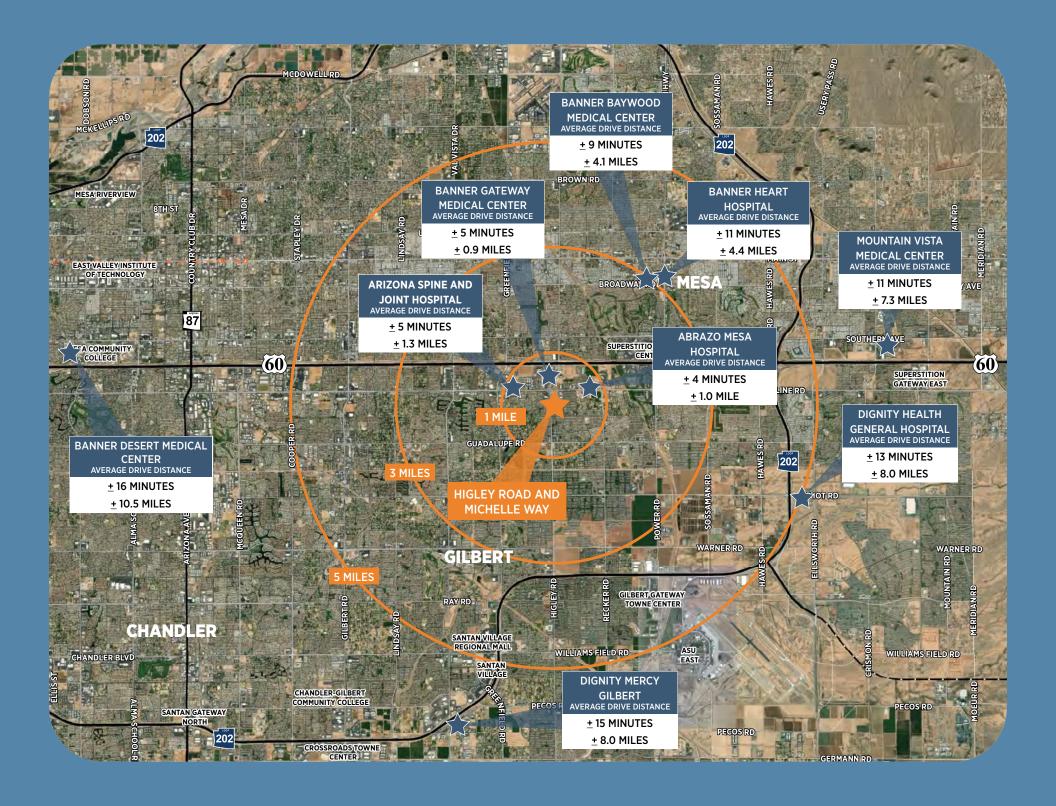

# 3305 EAST MICHELLE WAY GILBERT, ARIZONA

NEW CONSTRUCTION | ±47,000 SF TWO-STORY BUILDING

BUILDING REPRESENTED BY: