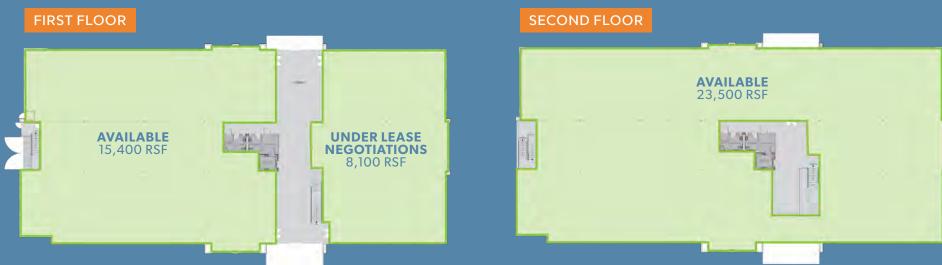

# 3305 EAST MICHELLE WAY GILBERT, ARIZONA

NEW CONSTRUCTION | ±47,000 SF TWO-STORY BUILDING

BUILDING REPRESENTED BY: