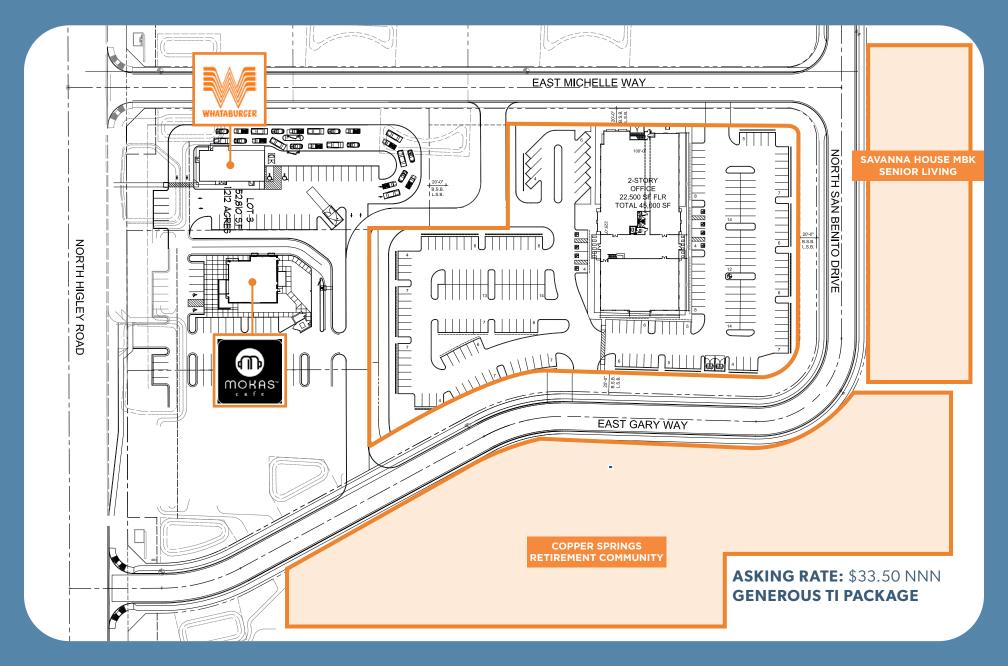

# 3305 EAST MICHELLE WAY GILBERT, ARIZONA

NEW CONSTRUCTION | ±47,000 SF TWO-STORY BUILDING

BUILDING REPRESENTED BY: