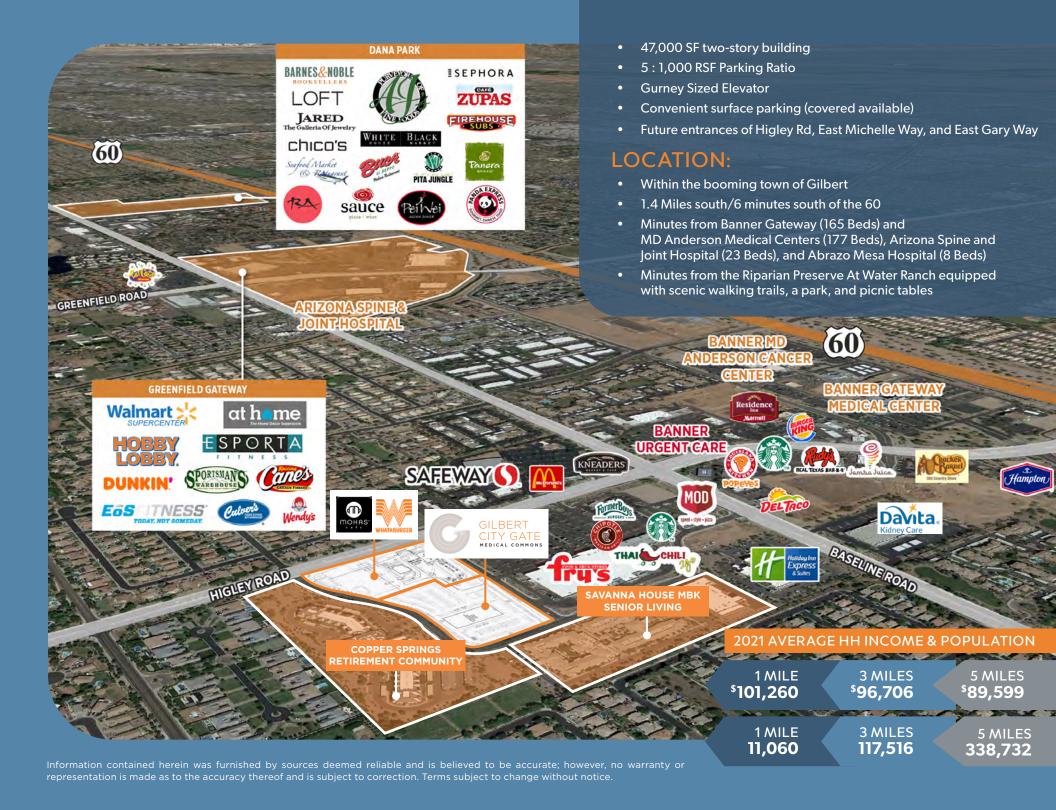

# 3305 EAST MICHELLE WAY GILBERT, ARIZONA

NEW CONSTRUCTION | ±47,000 SF TWO-STORY BUILDING

BUILDING REPRESENTED BY: