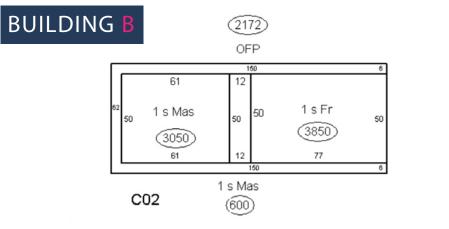

net

## MAP & REPORT

| ( | POPULATION | 1 MILE | 3 MILES | 5 MILES |
|---|------------|--------|---------|---------|
|   | Population | 13.8K  | 68.4K   | 125K    |
|   | Median age | 54     | 53      | 54      |
|   |            |        |         |         |

| HOUSEHOLDS & INCOME | 1 MILE  | 3 MILES | 5 MILES |
|---------------------|---------|---------|---------|
| Total households    | 6,453   | 30.4K   | 55.1K   |
| # of Employees      | 13.8K   | 68.4K   | 109K    |
| Average HH income   | \$58.1K | \$74.4K | \$80.5K |







ALEX AYDELOTTE Broker I Principal O: 772.223.3646 C: 772.263.1130 E: alex@florida-commercial.net 4,684 SF -24,798 SF

# Stuart, FL

309 SE Osceola Street #104 • Stuart, FL 34994 • 772.223.3646 • florida-commercial.net

### **FLOOR PLANS**



### BUILDING C













ALEX AYDELOTTE Broker I Principal O: 772.223.3646 C: 772.263.1130 E: alex@florida-commercial.net 4,684 SF -24,798 SF

Stuart, FL

309 SE Osceola Street #104 • Stuart, FL 34994 • 772.223.3646 • florida-commercial.net