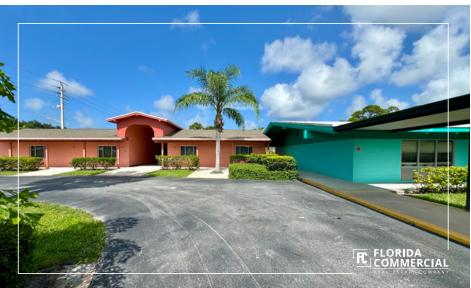

#### **PROPERTY OVERVIEW**

Well-Known and Iconic Educational Campus in the Heart of Stuart! This Unique and Rare Property consists of 4 separate buildings ranging in size from 4,684 sf - 7,500 sf, including 3 Classroom Style buildings and 1 Administrative Office building. Located on a Beautiful and Tranquil parcel of land in one of Stuart's most established neighborhoods, this is an Ideal Turn-Key Opportunity for Adult Education, Small Colleges, Trade Schools, Special Needs Education, Daycare (newborn-2 yrs only as 3-5 yrs and K-12 schools are restricted), or non-profit office users. Ample Parking, Multiple Drop-off/Pick-up locations, and Outdoor Space! The entire Campus may be leased together or separately, please contact Alex Aydelotte for additional information.