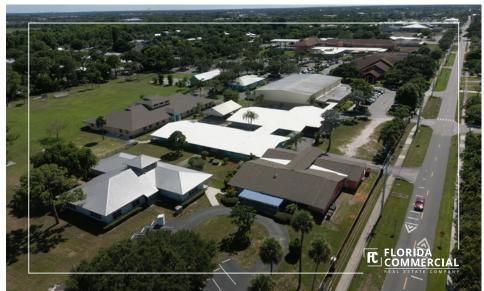

#### **PROPERTY OVERVIEW**

Well-Known and Iconic Educational Campus in the Heart of Stuart! This Unique and Rare Property consists of 4 separate buildings ranging in size from 4,684 sf - 7,500 sf, including 3 Classroom Style buildings and 1 Administrative Office building. Located on a Beautiful and Tranquil parcel of land in one of Stuart's most established neighborhoods, this is an Ideal Turn-Key Opportunity for Adult Education, Small Colleges, Trade Schools, Special Needs Education, Daycare (newborn-2 yrs only as 3-5 yrs and K-12 schools are restricted), or non-profit office users. Ample Parking, Multiple Drop-off/Pick-up locations, and Outdoor Space! The entire Campus may be leased together or separately, please contact Alex Aydelotte for additional information.