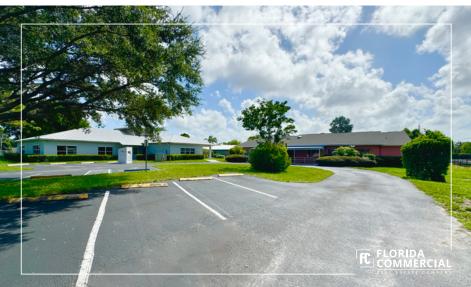

#### **PROPERTY OVERVIEW**

Well-Known and Iconic Educational Campus in the Heart of Stuart! This Unique and Rare Property consists of 4 separate buildings ranging in size from 4,684 sf - 7,500 sf, including 3 Classroom Style buildings and 1 Administrative Office building. Located on a Beautiful and Tranquil parcel of land in one of Stuart's most established neighborhoods, this is an Ideal Turn-Key Opportunity for Adult Education, Small Colleges, Trade Schools, Special Needs Education, Daycare (newborn-2 yrs only as 3-5 yrs and K-12 schools are restricted), or non-profit office users. Ample Parking, Multiple Drop-off/Pick-up locations, and Outdoor Space! The entire Campus may be leased together or separately, please contact Alex Aydelotte for additional information.

4,684 SF -24,798 SF

Stuart, FL

309 SE Osceola Street #104 • Stuart, FL 34994 • 772.223.3646 • florida-commercial.net

4,684 SF -24,798 SF

Stuart, FL

309 SE Osceola Street #104 • Stuart, FL 34994 • 772.223.3646 • florida-commercial.net