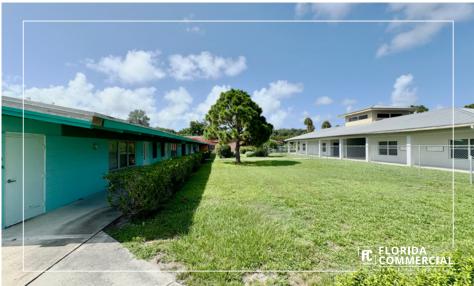

#### **PROPERTY OVERVIEW**

Well-Known and Iconic Educational Campus in the Heart of Stuart! This Unique and Rare Property consists of 4 separate buildings ranging in size from 4,684 sf - 7,500 sf, including 3 Classroom Style buildings and 1 Administrative Office building. Located on a Beautiful and Tranquil parcel of land in one of Stuart's most established neighborhoods, this is an Ideal Turn-Key Opportunity for Adult Education, Small Colleges, Trade Schools, Special Needs Education, Daycare (newborn-2 yrs only as 3-5 yrs and K-12 schools are restricted), or non-profit office users. Ample Parking, Multiple Drop-off/Pick-up locations, and Outdoor Space! The entire Campus may be leased together or separately, please contact Alex Aydelotte for additional information.