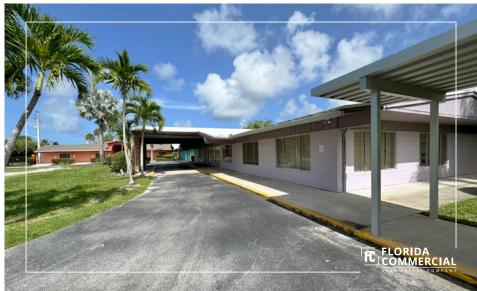

#### **PROPERTY OVERVIEW**

Well-Known and Iconic Educational Campus in the Heart of Stuart! This Unique and Rare Property consists of 4 separate buildings ranging in size from 4,684 sf - 7,500 sf, including 3 Classroom Style buildings and 1 Administrative Office building. Located on a Beautiful and Tranquil parcel of land in one of Stuart's most established neighborhoods, this is an Ideal Turn-Key Opportunity for Adult Education, Small Colleges, Trade Schools, Special Needs Education, Daycare (newborn-2 yrs only as 3-5 yrs and K-12 schools are restricted), or non-profit office users. Ample Parking, Multiple Drop-off/Pick-up locations, and Outdoor Space! The entire Campus may be leased together or separately, please contact Alex Aydelotte for additional information.