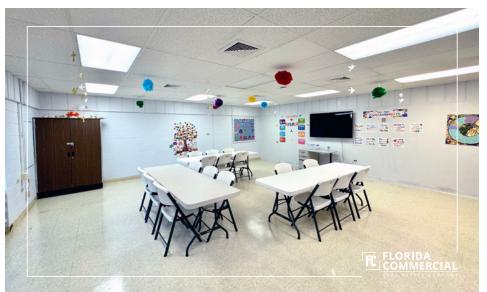

#### **PROPERTY OVERVIEW**

Well-Known and Iconic Educational Campus in the Heart of Stuart! This Unique and Rare Property consists of 4 separate buildings ranging in size from 4,684 sf - 7,500 sf, including 3 Classroom Style buildings and 1 Administrative Office building. Located on a Beautiful and Tranquil parcel of land in one of Stuart's most established neighborhoods, this is an Ideal Turn-Key Opportunity for Adult Education, Small Colleges, Trade Schools, Special Needs Education, Daycare (newborn-2 yrs only as 3-5 yrs and K-12 schools are restricted), or non-profit office users. Ample Parking, Multiple Drop-off/Pick-up locations, and Outdoor Space! The entire Campus may be leased together or separately, please contact Alex Aydelotte for additional information.