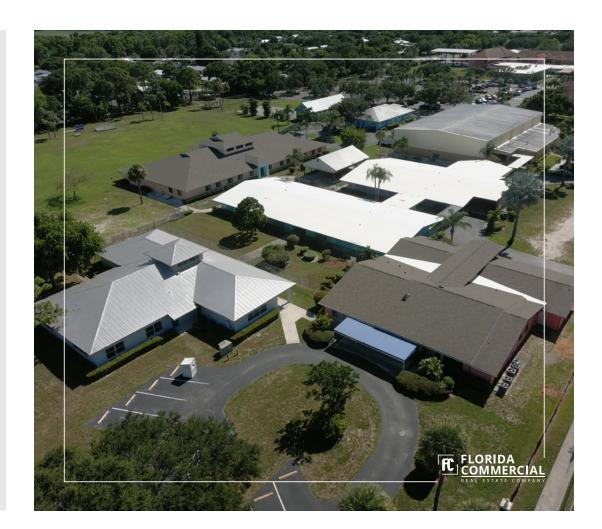

## EXECUTIVE SUMMARY

#### **PROPERTY OVERVIEW**

Well-Known and Iconic Educational Campus in the Heart of Stuart! This Unique and Rare Property consists of 4 separate buildings ranging in size from 4,684 sf - 7,500 sf, including 3 Classroom Style buildings and 1 Administrative Office building. Located on a Beautiful and Tranquil parcel of land in one of Stuart's most established neighborhoods, this is an Ideal Turn-Key Opportunity for Adult Education, Small Colleges, Trade Schools, Special Needs Education, Daycare (newborn-2 yrs only as 3-5 yrs and K-12 schools are restricted), or non-profit office users. Ample Parking, Multiple Drop-off/Pick-up locations, and Outdoor Space! The entire Campus may be leased together or separately, please contact Alex Aydelotte for additional information.

#### **SPECS**

Building Size:24,798 SF Combined / 4 Separate BuildingsSeparate BuildingBuilding A: 6,783 SF / Building B: 7,500 SFSizes:Building C: 4,684 SF / Building D: 5,831 SFPrice:\$12 Per SF + \$4 CAM / NNNLand Use:Institutional - City of Stuart