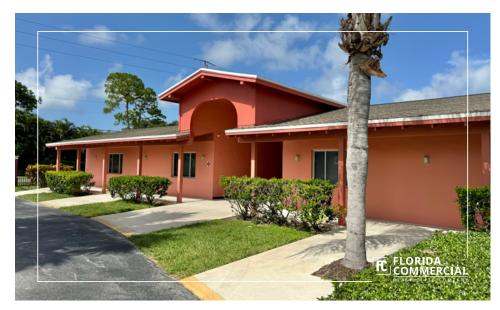

#### **PROPERTY OVERVIEW**

Well-Known and Iconic Educational Campus in the Heart of Stuart! This Unique and Rare Property consists of 4 separate buildings ranging in size from 4,684 sf - 7,500 sf, including 3 Classroom Style buildings and 1 Administrative Office building. Located on a Beautiful and Tranquil parcel of land in one of Stuart's most established neighborhoods, this is an Ideal Turn-Key Opportunity for Adult Education, Small Colleges, Trade Schools, Special Needs Education, Daycare (newborn-2 yrs only as 3-5 yrs and K-12 schools are restricted), or non-profit office users. Ample Parking, Multiple Drop-off/Pick-up locations, and Outdoor Space! The entire Campus may be leased together or separately, please contact Alex Aydelotte for additional information.

4,684 SF -24,798 SF

Stuart, FL

309 SE Osceola Street #104 • Stuart, FL 34994 • 772.223.3646 • florida-commercial.net

4,684 SF -24,798 SF

Stuart, FL

309 SE Osceola Street #104 • Stuart, FL 34994 • 772.223.3646 • florida-commercial.net