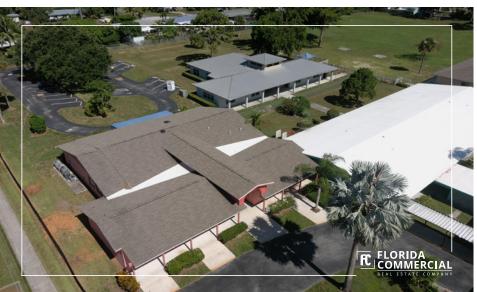

#### **SPECS**

Building Size:24,798 SF Combined / 4 Separate BuildingsSeparate BuildingBuilding A: 6,783 SF / Building B: 7,500 SFSizes:Building C: 4,684 SF / Building D: 5,831 SFPrice:\$12 Per SF + \$4 CAM / NNNLand Use:Institutional - City of Stuart

#### **PROPERTY OVERVIEW**

Well-Known and Iconic Educational Campus in the Heart of Stuart! This Unique and Rare Property consists of 4 separate buildings ranging in size from 4,684 sf - 7,500 sf, including 3 Classroom Style buildings and 1 Administrative Office building. Located on a Beautiful and Tranquil parcel of land in one of Stuart's most established neighborhoods, this is an Ideal Turn-Key Opportunity for Adult Education, Small Colleges, Trade Schools, Special Needs Education, Daycare (newborn-2 yrs only as 3-5 yrs and K-12 schools are restricted), or non-profit office users. Ample Parking, Multiple Drop-off/Pick-up locations, and Outdoor Space! The entire Campus may be leased together or separately, please contact Alex Aydelotte for additional information.