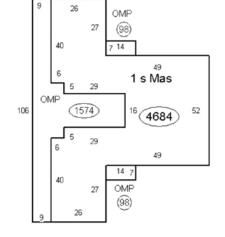

### **FLOOR PLANS**

### BUILDING C

ALEX AYDELOTTE Broker I Principal O: 772.223.3646 C: 772.263.1130 E: alex@florida-commercial.net 4,684 SF -24,798 SF

Stuart, FL

309 SE Osceola Street #104 • Stuart, FL 34994 • 772.223.3646 • florida-commercial.net