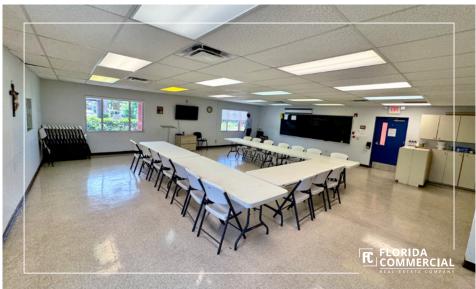

#### **PROPERTY OVERVIEW**

Well-Known and Iconic Educational Campus in the Heart of Stuart! This Unique and Rare Property consists of 4 separate buildings ranging in size from 4,684 sf - 7,500 sf, including 3 Classroom Style buildings and 1 Administrative Office building. Located on a Beautiful and Tranquil parcel of land in one of Stuart's most established neighborhoods, this is an Ideal Turn-Key Opportunity for Adult Education, Small Colleges, Trade Schools, Special Needs Education, Daycare (newborn-2 yrs only as 3-5 yrs and K-12 schools are restricted), or non-profit office users. Ample Parking, Multiple Drop-off/Pick-up locations, and Outdoor Space! The entire Campus may be leased together or separately, please contact Alex Aydelotte for additional information.

### BUILDING C

ALEX AYDELOTTE Broker I Principal O: 772.223.3646 C: 772.263.1130 E: alex@florida-commercial.net 4,684 SF -24,798 SF

Stuart, FL

309 SE Osceola Street #104 • Stuart, FL 34994 • 772.223.3646 • florida-commercial.net