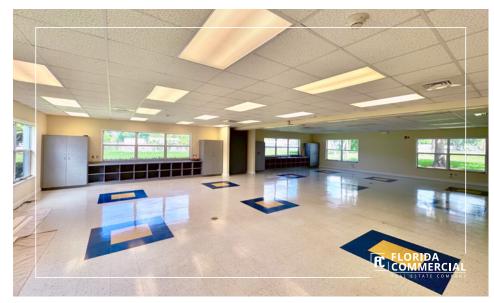

#### **PROPERTY OVERVIEW**

Well-Known and Iconic Educational Campus in the Heart of Stuart! This Unique and Rare Property consists of 4 separate buildings ranging in size from 4,684 sf - 7,500 sf, including 3 Classroom Style buildings and 1 Administrative Office building. Located on a Beautiful and Tranquil parcel of land in one of Stuart's most established neighborhoods, this is an Ideal Turn-Key Opportunity for Adult Education, Small Colleges, Trade Schools, Special Needs Education, Daycare (newborn-2 yrs only as 3-5 yrs and K-12 schools are restricted), or non-profit office users. Ample Parking, Multiple Drop-off/Pick-up locations, and Outdoor Space! The entire Campus may be leased together or separately, please contact Alex Aydelotte for additional information.