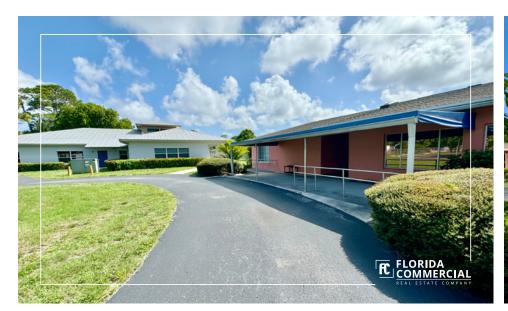

#### **PROPERTY OVERVIEW**

Well-Known and Iconic Educational Campus in the Heart of Stuart! This Unique and Rare Property consists of 4 separate buildings ranging in size from 4,684 sf - 7,500 sf, including 3 Classroom Style buildings and 1 Administrative Office building. Located on a Beautiful and Tranquil parcel of land in one of Stuart's most established neighborhoods, this is an Ideal Turn-Key Opportunity for Adult Education, Small Colleges, Trade Schools, Special Needs Education, Daycare (newborn-2 yrs only as 3-5 yrs and K-12 schools are restricted), or non-profit office users. Ample Parking, Multiple Drop-off/Pick-up locations, and Outdoor Space! The entire Campus may be leased together or separately, please contact Alex Aydelotte for additional information.