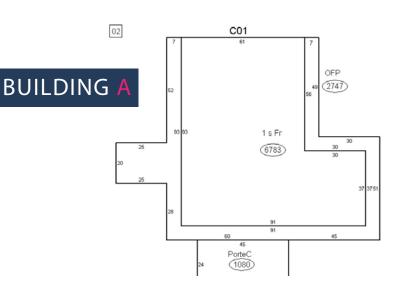

### **FLOOR PLANS**

#### **SPECS**

Building Size:24,798 SF Combined / 4 Separate BuildingsSeparate BuildingBuilding A: 6,783 SF / Building B: 7,500 SFSizes:Building C: 4,684 SF / Building D: 5,831 SFPrice:\$12 Per SF + \$4 CAM / NNNLand Use:Institutional - City of Stuart