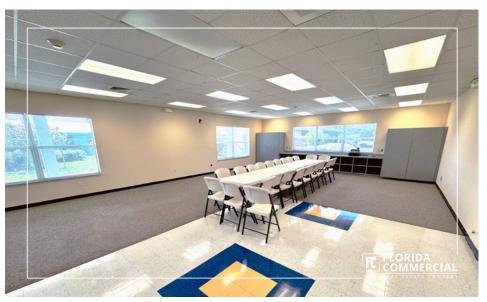

#### **PROPERTY OVERVIEW**

Well-Known and Iconic Educational Campus in the Heart of Stuart! This Unique and Rare Property consists of 4 separate buildings ranging in size from 4,684 sf - 7,500 sf, including 3 Classroom Style buildings and 1 Administrative Office building. Located on a Beautiful and Tranquil parcel of land in one of Stuart's most established neighborhoods, this is an Ideal Turn-Key Opportunity for Adult Education, Small Colleges, Trade Schools, Special Needs Education, Daycare (newborn-2 yrs only as 3-5 yrs and K-12 schools are restricted), or non-profit office users. Ample Parking, Multiple Drop-off/Pick-up locations, and Outdoor Space! The entire Campus may be leased together or separately, please contact Alex Aydelotte for additional information.