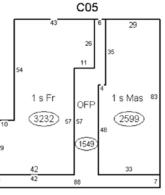

## MAP & REPORT

| ( | POPULATION | 1 MILE | 3 MILES | 5 MILES |
|---|------------|--------|---------|---------|
|   | Population | 13.8K  | 68.4K   | 125K    |
|   | Median age | 54     | 53      | 54      |
|   |            |        |         |         |

| HOUSEHOLDS & INCOME | 1 MILE  | 3 MILES | 5 MILES |
|---------------------|---------|---------|---------|
| Total households    | 6,453   | 30.4K   | 55.1K   |
| # of Employees      | 13.8K   | 68.4K   | 109K    |
| Average HH income   | \$58.1K | \$74.4K | \$80.5K |







ALEX AYDELOTTE Broker I Principal O: 772.223.3646 C: 772.263.1130 E: alex@florida-commercial.net 4,684 SF -24,798 SF

# Stuart, FL

309 SE Osceola Street #104 • Stuart, FL 34994 • 772.223.3646 • florida-commercial.net

### **FLOOR PLANS**



### BUILDING C













ALEX AYDELOTTE Broker I Principal O: 772.223.3646 C: 772.263.1130 E: alex@florida-commercial.net 4,684 SF -24,798 SF

Stuart, FL

309 SE Osceola Street #104 • Stuart, FL 34994 • 772.223.3646 • florida-commercial.net