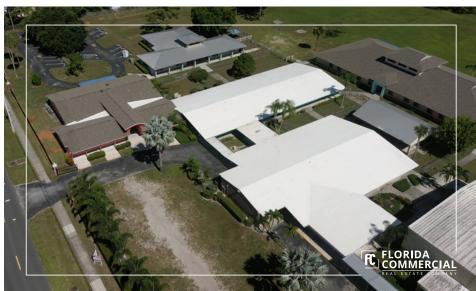

#### **PROPERTY OVERVIEW**

Well-Known and Iconic Educational Campus in the Heart of Stuart! This Unique and Rare Property consists of 4 separate buildings ranging in size from 4,684 sf - 7,500 sf, including 3 Classroom Style buildings and 1 Administrative Office building. Located on a Beautiful and Tranquil parcel of land in one of Stuart's most established neighborhoods, this is an Ideal Turn-Key Opportunity for Adult Education, Small Colleges, Trade Schools, Special Needs Education, Daycare (newborn-2 yrs only as 3-5 yrs and K-12 schools are restricted), or non-profit office users. Ample Parking, Multiple Drop-off/Pick-up locations, and Outdoor Space! The entire Campus may be leased together or separately, please contact Alex Aydelotte for additional information.