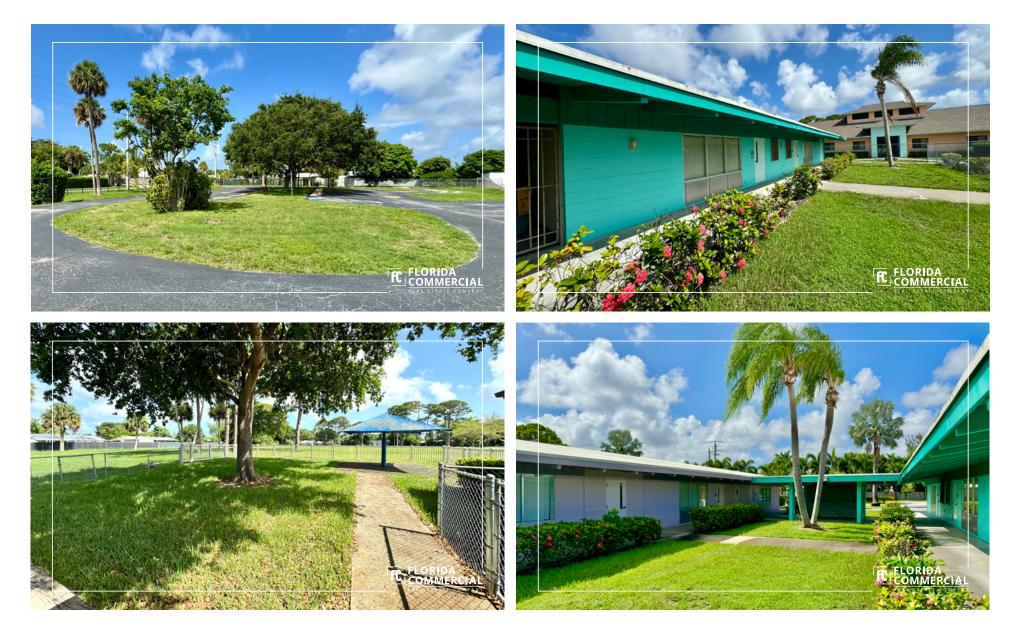

#### **PROPERTY OVERVIEW**

Well-Known and Iconic Educational Campus in the Heart of Stuart! This Unique and Rare Property consists of 4 separate buildings ranging in size from 4,684 sf - 7,500 sf, including 3 Classroom Style buildings and 1 Administrative Office building. Located on a Beautiful and Tranquil parcel of land in one of Stuart's most established neighborhoods, this is an Ideal Turn-Key Opportunity for Adult Education, Small Colleges, Trade Schools, Special Needs Education, Daycare (newborn-2 yrs only as 3-5 yrs and K-12 schools are restricted), or non-profit office users. Ample Parking, Multiple Drop-off/Pick-up locations, and Outdoor Space! The entire Campus may be leased together or separately, please contact Alex Aydelotte for additional information.