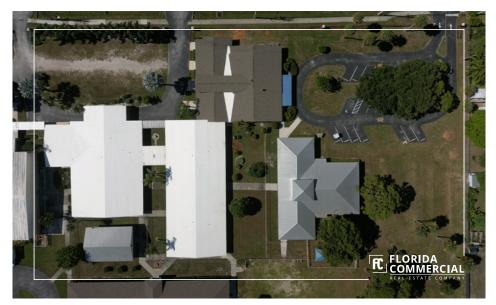

#### **SPECS**

Building Size:24,798 SF Combined / 4 Separate BuildingsSeparate BuildingBuilding A: 6,783 SF / Building B: 7,500 SFSizes:Building C: 4,684 SF / Building D: 5,831 SFPrice:\$12 Per SF + \$4 CAM / NNNLand Use:Institutional - City of Stuart

#### **PROPERTY OVERVIEW**

Well-Known and Iconic Educational Campus in the Heart of Stuart! This Unique and Rare Property consists of 4 separate buildings ranging in size from 4,684 sf - 7,500 sf, including 3 Classroom Style buildings and 1 Administrative Office building. Located on a Beautiful and Tranquil parcel of land in one of Stuart's most established neighborhoods, this is an Ideal Turn-Key Opportunity for Adult Education, Small Colleges, Trade Schools, Special Needs Education, Daycare (newborn-2 yrs only as 3-5 yrs and K-12 schools are restricted), or non-profit office users. Ample Parking, Multiple Drop-off/Pick-up locations, and Outdoor Space! The entire Campus may be leased together or separately, please contact Alex Aydelotte for additional information.