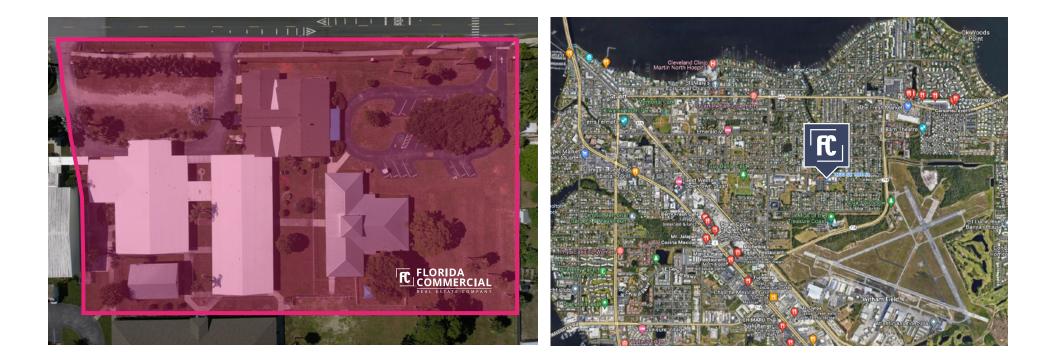

## MAP & REPORT

| ( | POPULATION | 1 MILE | 3 MILES | 5 MILES |
|---|------------|--------|---------|---------|
|   | Population | 13.8K  | 68.4K   | 125K    |
|   | Median age | 54     | 53      | 54      |
|   |            |        |         |         |

| HOUSEHOLDS & INCOME | 1 MILE  | 3 MILES | 5 MILES |
|---------------------|---------|---------|---------|
| Total households    | 6,453   | 30.4K   | 55.1K   |
| # of Employees      | 13.8K   | 68.4K   | 109K    |
| Average HH income   | \$58.1K | \$74.4K | \$80.5K |