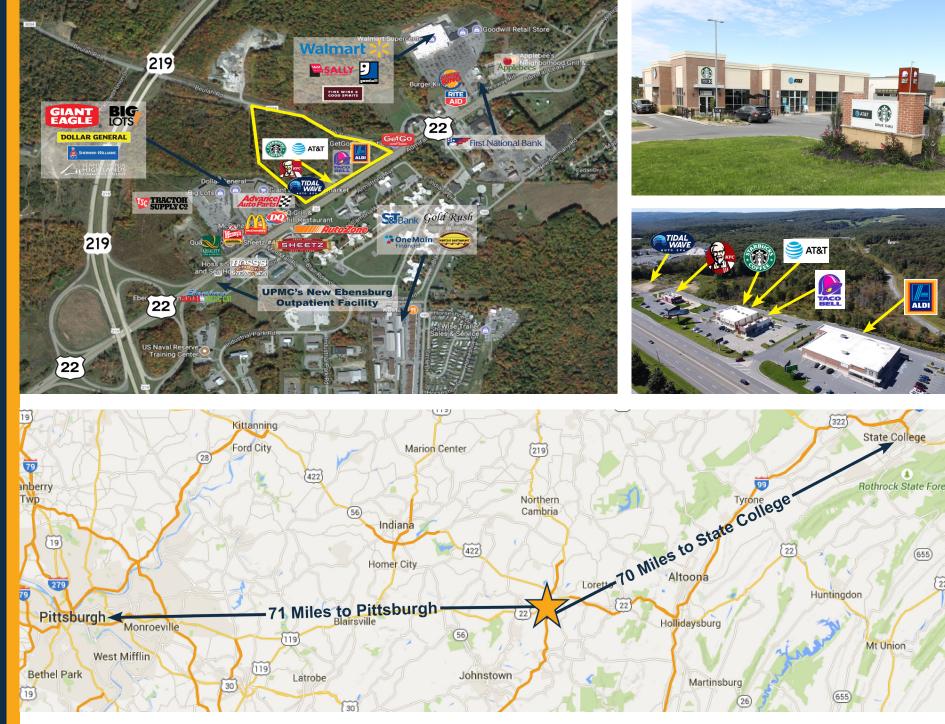

## Join Aldi, Starbucks, AT&T, KFC, and Taco Bell

#### Aldi anchored development centers between Walmart and Giant Eagle NOW AVAILABLE

- Up to 3,405 RSF endcap retail space
  - Starbucks and AT&T current tenants
  - Will Subdivide

#### **EBENSBURG COMMONS HIGHLIGHTS**

- Superior US Rt. 22 frontage; highly visible monument, pylon, and building signage available
- Signalized intersection and 2 convenient westbound entrances/exits
- Ebensburg is the county seat of Cambria County (population 140,000)
- Proximity to Saint Francis University and Mount Aloysius College