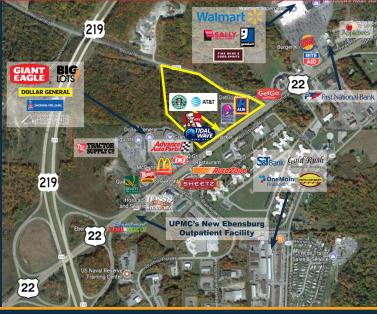

## Join Aldi, Starbucks, AT&T, KFC, and Taco Bell

#### Aldi anchored development centers between Walmart and Giant Eagle NOW AVAILABLE

- Up to 3,405 RSF endcap retail space
  - Starbucks and AT&T current tenants
  - Will Subdivide

#### **EBENSBURG COMMONS HIGHLIGHTS**

- Superior US Rt. 22 frontage; highly visible monument, pylon, and building signage available
- Signalized intersection and 2 convenient westbound entrances/exits
- Ebensburg is the county seat of Cambria County (population 140,000)
- Proximity to Saint Francis University and Mount Aloysius College