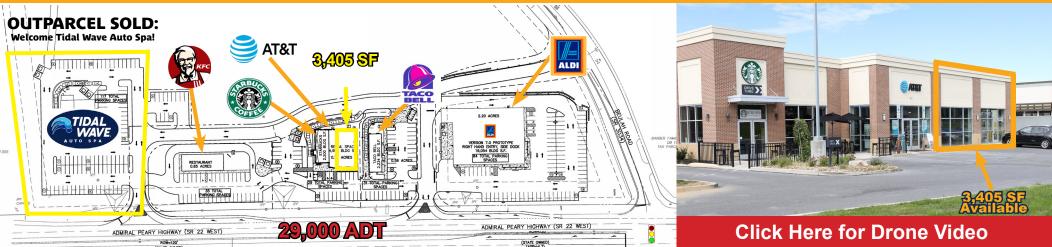

## AVAILABLE RETAIL: 3,405 SF Retail Space

## Join Aldi, Starbucks, AT&T, KFC, and Taco Bell

#### Aldi anchored development centers between Walmart and Giant Eagle NOW AVAILABLE

- Up to 3,405 RSF endcap retail space
  - Starbucks and AT&T current tenants
  - Will Subdivide

#### **EBENSBURG COMMONS HIGHLIGHTS**

- Superior US Rt. 22 frontage; highly visible monument, pylon, and building signage available
- Signalized intersection and 2 convenient westbound entrances/exits
- Ebensburg is the county seat of Cambria County (population 140,000)
- Proximity to Saint Francis University and Mount Aloysius College