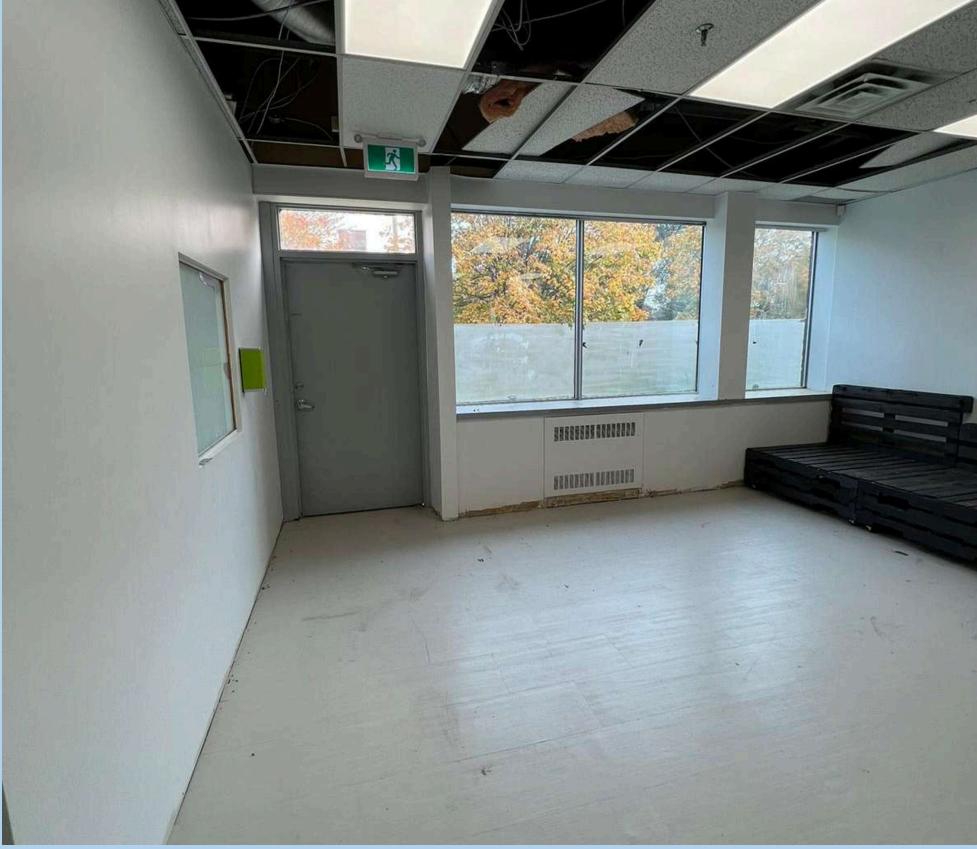

mpressive 3564 square feet. This strategically located property provides seamless access to the arterial routes of Highway 401, 404, and the Don Valley Parkway, seamlessly blending expansive utility with unparalleled connectivity.





CLOSE TO TTC AND SUBWAY STATION



NEAR TO
ABUNDANCE
OF AMENITIES



EASY ACCESS TO HIGHWAY 401, DON VALLEY PARKWAY, AND HIGHWAY 404





#### **ZONING DETAILS:**

ZONING: E 1.0

#### **PERMITTED USES:**

- EDUCATIONAL ACADEMIES
- MEDICAL TREATMENT
- TRANSPORT SERVICE
- RETAIL STORE
- PET SERVICES
- OFFICE USE
- FINANCIAL INSTITUTION

- ARTIST STUDIO
- PLACE OF WORSHIP
- COLD STORAGE
- WHOLESALING USE
- WAREHOUSE
- POLICE STATION
- AMBULANCE DEPOT
- CARPENTER'S SHOP
- COLD STORAGE
- DRY CLEANING OR LAUNDRY PLANT
- AND MANY MORE





## **UNIT PICTURES:**









## **UNIT PICTURES:**