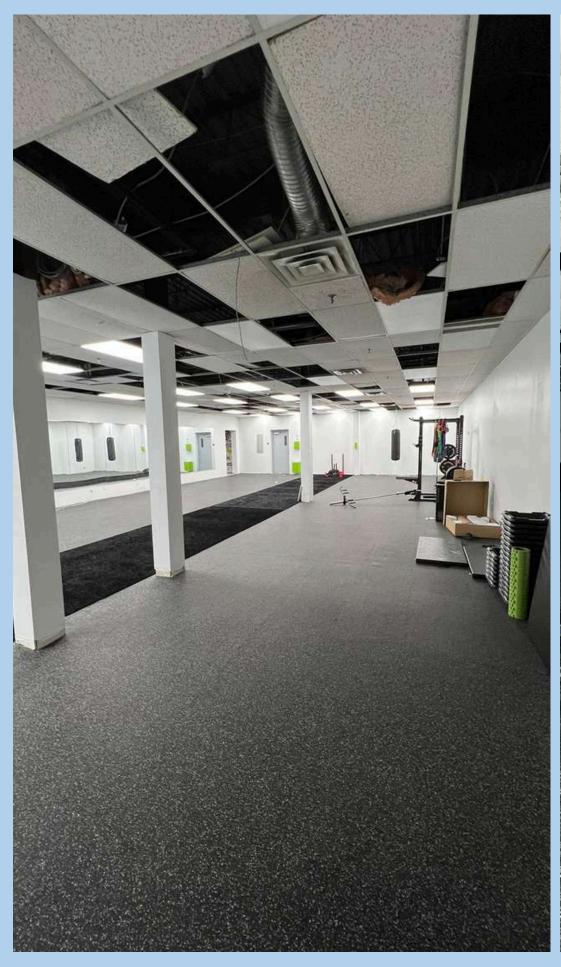

his strategically located property provides seamless access to the arterial routes of Highway 401, 404, and the Don Valley Parkway, seamlessly blending expansive utility with unparalleled connectivity.





CLOSE TO TTC AND SUBWAY STATION



NEAR TO
ABUNDANCE
OF AMENITIES



EASY ACCESS TO HIGHWAY 401, DON VALLEY PARKWAY, AND HIGHWAY 404





#### **ZONING DETAILS:**

ZONING: E 1.0

#### **PERMITTED USES:**

- EDUCATIONAL ACADEMIES
- MEDICAL TREATMENT
- TRANSPORT SERVICE
- RETAIL STORE
- PET SERVICES
- OFFICE USE
- FINANCIAL INSTITUTION

- ARTIST STUDIO
- PLACE OF WORSHIP
- COLD STORAGE
- WHOLESALING USE
- WAREHOUSE
- POLICE STATION
- AMBULANCE DEPOT
- CARPENTER'S SHOP
- COLD STORAGE
- DRY CLEANING OR LAUNDRY PLANT
- AND MANY MORE





## **UNIT PICTURES:**









## **UNIT PICTURES:**