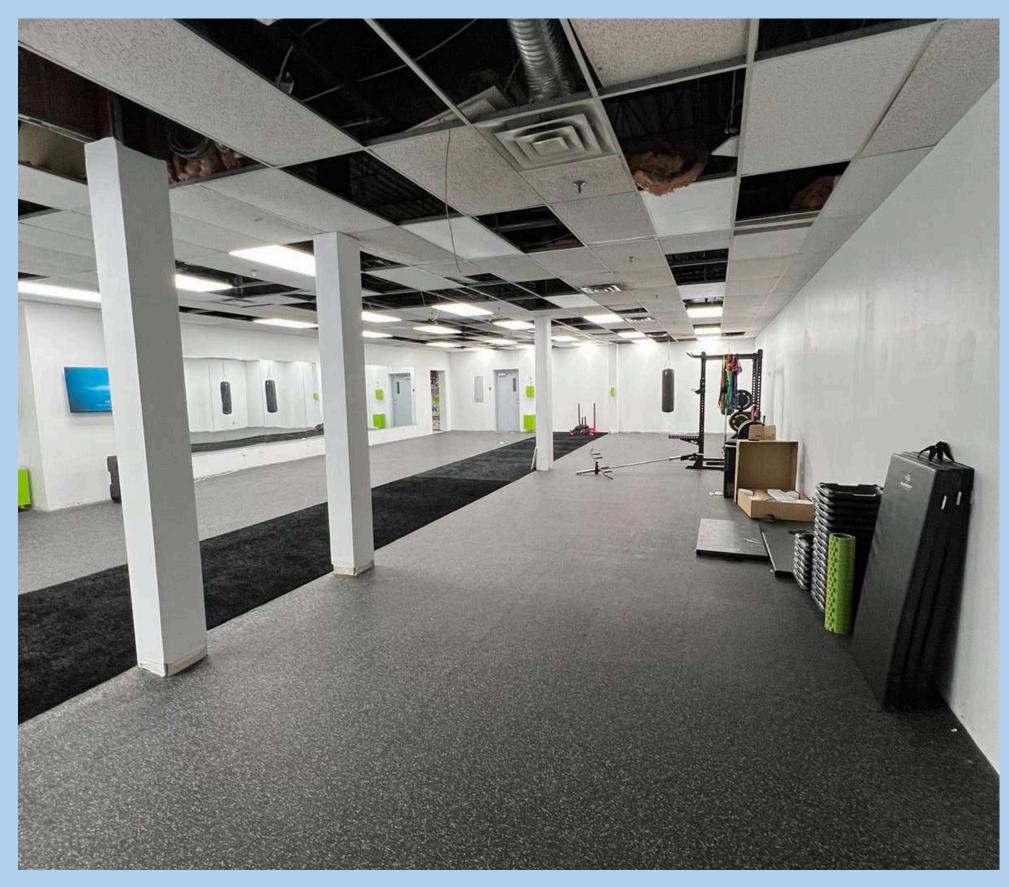

impressive 3564 square feet. This strategically located property provides seamless access to the arterial routes of Highway 401, 404, and the Don Valley Parkway, seamlessly blending expansive utility with unparalleled connectivity.





CLOSE TO TTC AND SUBWAY STATION



NEAR TO
ABUNDANCE
OF AMENITIES



EASY ACCESS TO HIGHWAY 401, DON VALLEY PARKWAY, AND HIGHWAY 404





#### **ZONING DETAILS:**

ZONING: E 1.0

#### **PERMITTED USES:**

- EDUCATIONAL ACADEMIES
- MEDICAL TREATMENT
- TRANSPORT SERVICE
- RETAIL STORE
- PET SERVICES
- OFFICE USE
- FINANCIAL INSTITUTION

- ARTIST STUDIO
- PLACE OF WORSHIP
- COLD STORAGE
- WHOLESALING USE
- WAREHOUSE
- POLICE STATION
- AMBULANCE DEPOT
- CARPENTER'S SHOP
- COLD STORAGE
- DRY CLEANING OR LAUNDRY PLANT
- AND MANY MORE





## **UNIT PICTURES:**









## **UNIT PICTURES:**