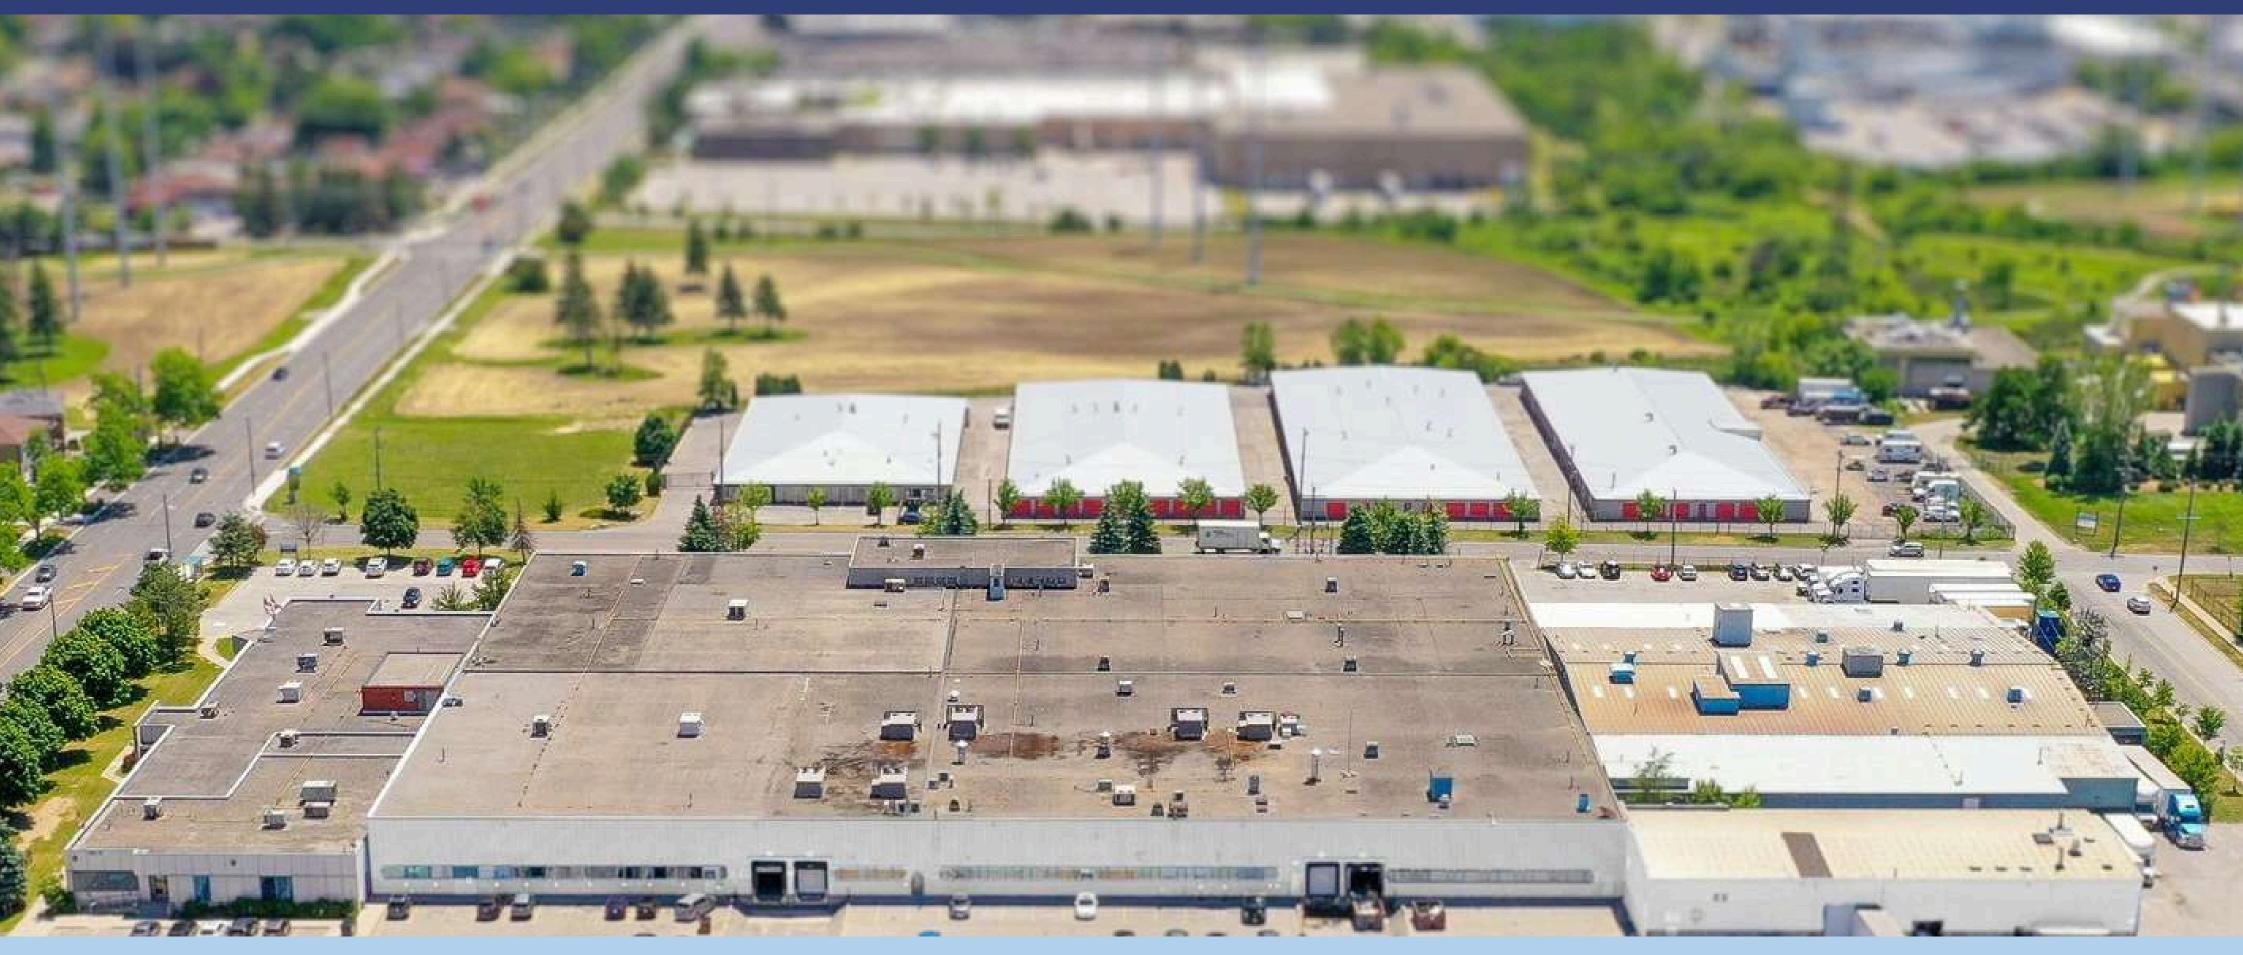

#### PROPERTY DETAILS:

1160 Birchmount, Unit 1C spans an impressive 3564 square feet. This strategically located property provides seamless access to the arterial routes of Highway 401, 404, and the Don Valley Parkway, seamlessly blending expansive utility with unparalleled connectivity.