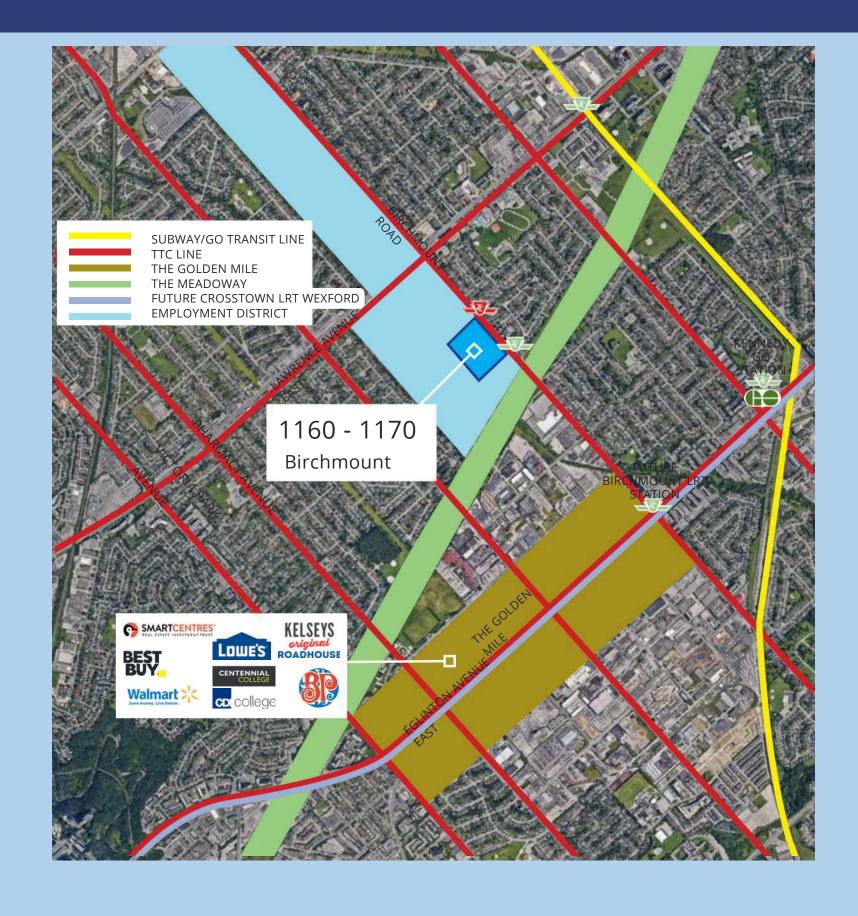

CLOSE TO TTC AND SUBWAY STATION

NEAR TO
ABUNDANCE
OF AMENITIES

EASY ACCESS TO HIGHWAY 401, DON VALLEY PARKWAY, AND HIGHWAY 404