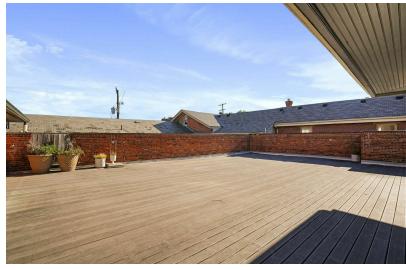

aling 0.51 Acres
- · Apartment Unit Over Garage
- · Convenient Access to I-71, I-670 & I-70
- Located Near the Topiary Park, Grant Medical Center, Columbus Metro Library, Franklin University & Columbus Museum of Art



#### Offering Summary

| Sale Price:       | \$2,100,000        |
|-------------------|--------------------|
| Lease Rate:       | \$11.50 SF/yr (MG) |
| Building Size:    | 17,377 SF          |
| Lot Size:         | 0.51 Acres         |
| Property Website: | www.530Town.com    |

#### For More Information

#### Matt Gregory, SIOR, CCIM

O: 614 629 5234 mgregory@ohioequities.com

# **Nal**Ohio Equities

### For Sale or Lease

530 E. Town Street Property Photographs













# **N**AlOhio Equities

### For Sale or Lease

530 E. Town Street Property Photographs













# **N**AlOhio Equities

#### For Sale or Lease

530 E. Town Street Floor Plans







# **Nal**Ohio Equities

#### For Sale or Lease

530 E. Town Street Site Plan



### Mal Ohio Equities

#### For Sale or Lease

530 E. Town Street Location Maps



# **N**AlOhio Equities

#### For Sale or Lease

530 E. Town Street Demographics



| Population           | 1 Mile    | 3 Miles   | 5 Miles   |
|----------------------|-----------|-----------|-----------|
| Total Population     | 20,131    | 138,758   | 319,024   |
| Average Age          | 39        | 35        | 35        |
| Average Age (Male)   | 39        | 35        | 35        |
| Average Age (Female) | 38        | 35        | 36        |
| Households & Income  | 1 Mile    | 3 Miles   | 5 Miles   |
| Total Households     | 11,717    | 66