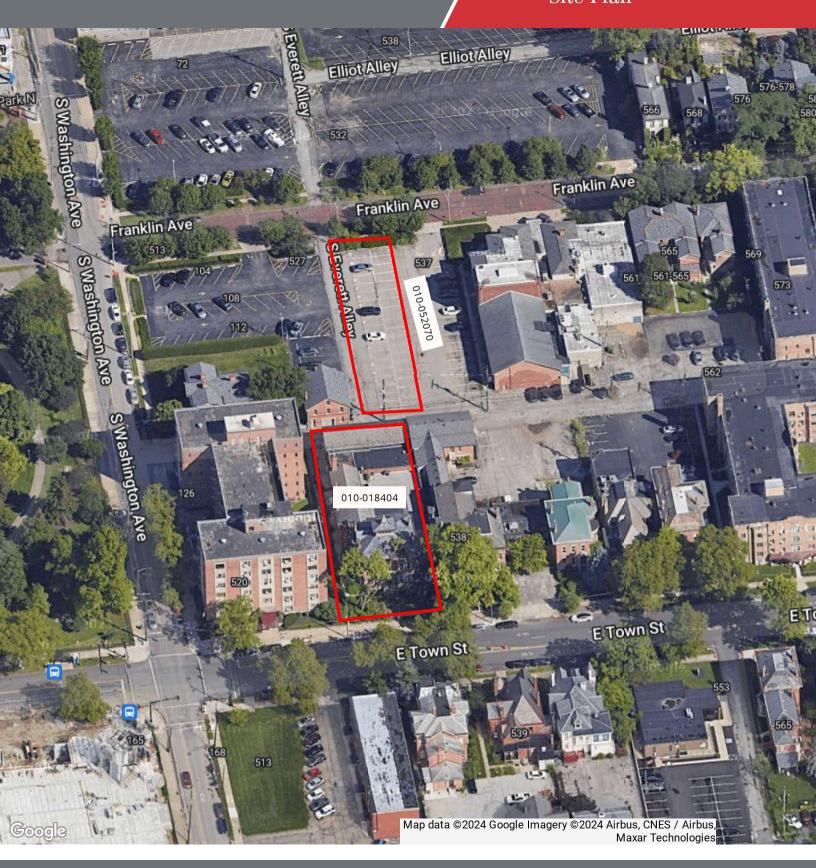

ary, Franklin University & Columbus Museum of Art



#### Offering Summary

| Sale Price:       | \$2,100,000        |
|-------------------|--------------------|
| Lease Rate:       | \$11.50 SF/yr (MG) |
| Building Size:    | 17,377 SF          |
| Lot Size:         | 0.51 Acres         |
| Property Website: | www.530Town.com    |

#### For More Information

#### Matt Gregory, SIOR, CCIM

O: 614 629 5234 mgregory@ohioequities.com

# **Nal**Ohio Equities

### For Sale or Lease

530 E. Town Street Property Photographs













# **N**AlOhio Equities

### For Sale or Lease

530 E. Town Street Property Photographs













# **N**AlOhio Equities

#### For Sale or Lease

530 E. Town Street Floor Plans







# **Nal**Ohio Equities

#### For Sale or Lease

530 E. Town Street Site Plan



### Mal Ohio Equities

#### For Sale or Lease

530 E. Town Street Location Maps



# **N**AlOhio Equities

#### For Sale or Lease

530 E. Town Street Demographics



| Population           | 1 Mile    | 3 Miles   | 5 Miles   |
|----------------------|-----------|-----------|-----------|
| Total Population     | 20,131    | 138,758   | 319,024   |
| Average Age          | 39        | 35        | 35        |
| Average Age (Male)   | 39        | 35        | 35        |
| Average Age (Female) | 38        | 35        | 36        |
| Households & Income  | 1 Mile    | 3 Miles   | 5 Miles   |
| Total Households     | 11,717    | 66,185    | 136,709   |
| # of Persons per HH  | 1.7       | 2.1       | 2.3       |
| Average HH Income    | \$85,715  | \$80,489  | \$75,665  |
| Average House Value