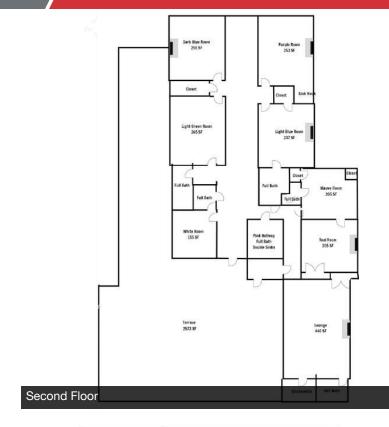

& I-70
- Located Near the Topiary Park, Grant Medical Center, Columbus Metro Library, Franklin University & Columbus Museum of Art



#### Offering Summary

| Sale Price:       | \$2,100,000        |
|-------------------|--------------------|
| Lease Rate:       | \$11.50 SF/yr (MG) |
| Building Size:    | 17,377 SF          |
| Lot Size:         | 0.51 Acres         |
| Property Website: | www.530Town.com    |

#### For More Information

#### Matt Gregory, SIOR, CCIM

O: 614 629 5234 mgregory@ohioequities.com

# **Nal**Ohio Equities

### For Sale or Lease

530 E. Town Street Property Photographs













# **N**AlOhio Equities

### For Sale or Lease

530 E. Town Street Property Photographs













# **N**AlOhio Equities

#### For Sale or Lease

530 E. Town Street Floor Plans







# **Nal**Ohio Equities

#### For Sale or Lease

530 E. Town Street Site Plan



### Mal Ohio Equities

#### For Sale or Lease

530 E. Town Street Location Maps



# **N**AlOhio Equities

#### For Sale or Lease

530 E. Town Street Demographics



| Population           | 1 Mile    | 3 Miles   | 5 Miles   |
|----------------------|-----------|-----------|-----------|
| Total Population     | 20,131    | 138,758   | 319,024   |
| Average Age          | 39        | 35        | 35        |
| Average Age (Male)   | 39        | 35        | 35        |
| Average Age (Female) | 38        | 35        | 36        |
| Households & Income  | 1 Mile    | 3 Miles   | 5 Miles   |
| Total Households     | 11,717    | 66,185    | 136,709   |
| # of Persons per HH  | 1.7       | 2.1       | 2.3       |
|