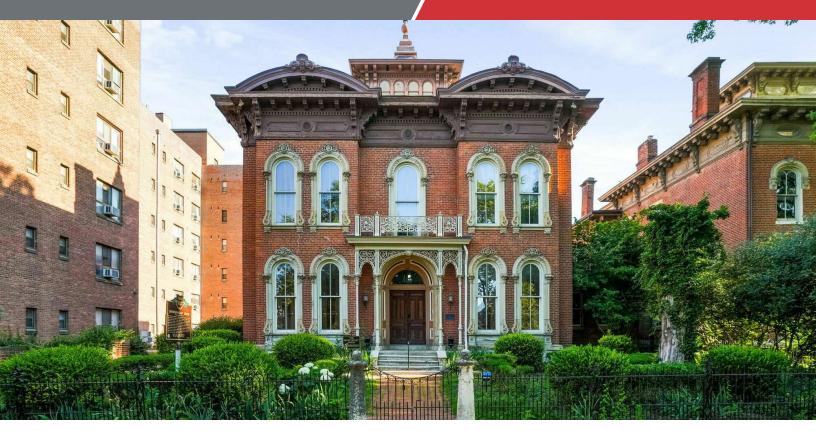

### 530 E. Town Street

530 E. Town Street Columbus, Ohio 43215

#### **Property Highlights**

- · National Register of Historic Places
- 17,377 SF Multi-Use Building | 3,000 SF Outdoor Patio on 2nd Floor
- Uses can include Office, Retail, Entertainment, Hospitality, etc.
- Recent Extensive Renovation | High-End Finishes Throughout
- Large Multi-Purpose Rooms, Dance Hall, Full-Service Bar & Catering Kitchen
- 40 On-Site Parking Spaces | Two Parcels Totaling 0.51 Acres
- · Apartment Unit Over Garage
- · Convenient Access to I-71, I-670 & I-70
- Located Near the Topiary Park, Grant Medical Center, Columbus Metro Library, Franklin University & Columbus Museum of Art