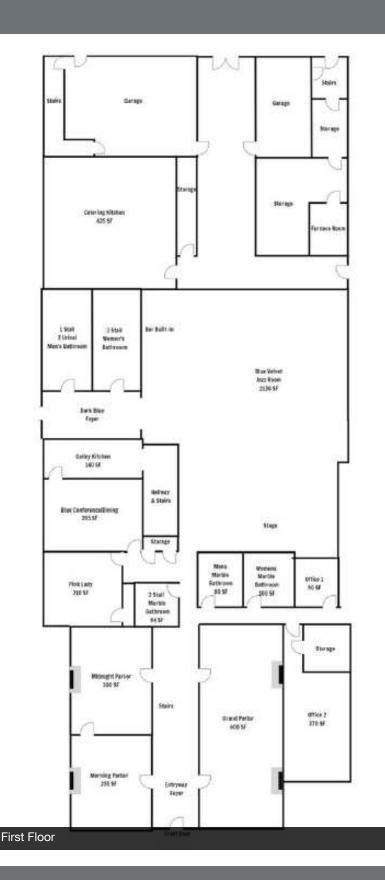

70 & I-70
- Located Near the Topiary Park, Grant Medical Center, Columbus Metro Library, Franklin University & Columbus Museum of Art



#### Offering Summary

| Sale Price:       | \$2,100,000        |
|-------------------|--------------------|
| Lease Rate:       | \$11.50 SF/yr (MG) |
| Building Size:    | 17,377 SF          |
| Lot Size:         | 0.51 Acres         |
| Property Website: | www.530Town.com    |

#### For More Information

#### Matt Gregory, SIOR, CCIM

O: 614 629 5234 mgregory@ohioequities.com

# **Nal**Ohio Equities

### For Sale or Lease

530 E. Town Street Property Photographs













# **N**AlOhio Equities

### For Sale or Lease

530 E. Town Street Property Photographs













# **N**AlOhio Equities

#### For Sale or Lease

530 E. Town Street Floor Plans







# **Nal**Ohio Equities

#### For Sale or Lease

530 E. Town Street Site Plan



### Mal Ohio Equities

#### For Sale or Lease

530 E. Town Street Location Maps



# **N**AlOhio Equities

#### For Sale or Lease

530 E. Town Street Demographics



| Population           | 1 Mile    | 3 Miles   | 5 Miles   |
|----------------------|-----------|-----------|-----------|
| Total Population     | 20,131    | 138,758   | 319,024   |
| Average Age          | 39        | 35        | 35        |
| Average Age (Male)   | 39        | 35        | 35        |
| Average Age (Female) | 38        | 35        | 36        |
| Households & Income  | 1 Mile    | 3 Miles   | 5 Miles   |
| Total Households     | 11,717    | 66,185    | 136,709   |
| # of Persons per HH  | 1.7       | 2.1       | 2.3       |