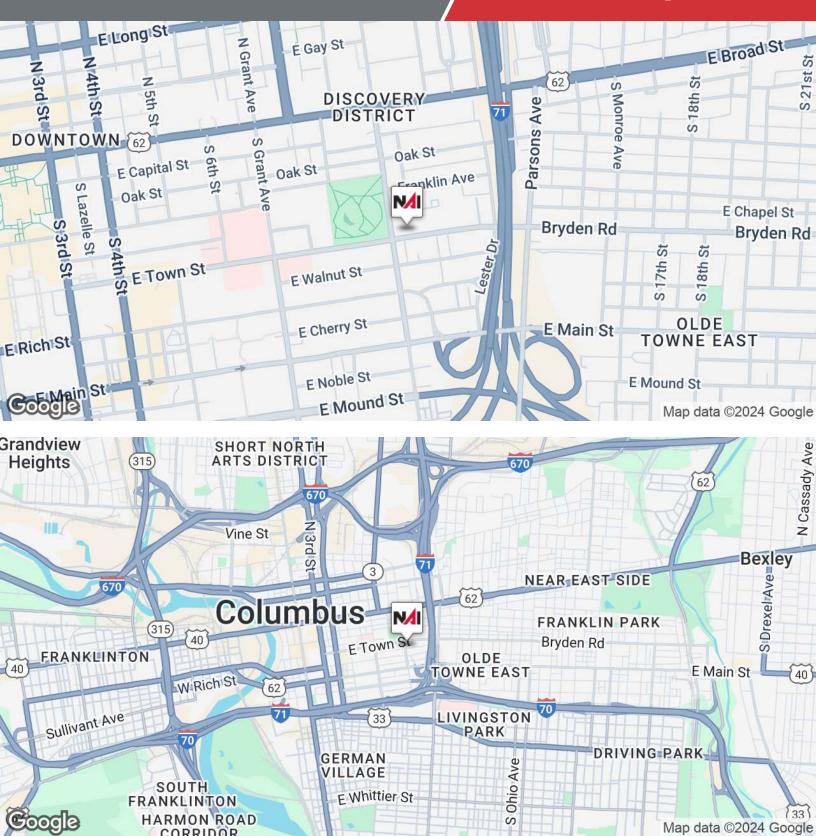

Price:       | \$2,100,000        |
|-------------------|--------------------|
| Lease Rate:       | \$11.50 SF/yr (MG) |
| Building Size:    | 17,377 SF          |
| Lot Size:         | 0.51 Acres         |
| Property Website: | www.530Town.com    |

#### For More Information

#### Matt Gregory, SIOR, CCIM

O: 614 629 5234 mgregory@ohioequities.com

# **Nal**Ohio Equities

### For Sale or Lease

530 E. Town Street Property Photographs













# **N**AlOhio Equities

### For Sale or Lease

530 E. Town Street Property Photographs













# **N**AlOhio Equities

#### For Sale or Lease

530 E. Town Street Floor Plans







# **Nal**Ohio Equities

#### For Sale or Lease

530 E. Town Street Site Plan



### Mal Ohio Equities

#### For Sale or Lease

530 E. Town Street Location Maps



# **N**AlOhio Equities

#### For Sale or Lease

530 E. Town Street Demographics



| Population           | 1 Mile    | 3 Miles   | 5 Miles   |
|----------------------|-----------|-----------|-----------|
| Total Population     | 20,131    | 138,758   | 319,024   |
| Average Age          | 39        | 35        | 35        |
| Average Age (Male)   | 39        | 35        | 35        |
| Average Age (Female) | 38        | 35        | 36        |
| Households & Income  | 1 Mile    | 3 Miles   | 5 Miles   |
| Total Households     | 11,717    | 66,185    | 136,709   |
| # of Persons per HH  | 1.7       | 2.1       | 2.3       |
| Average HH Income    | \$85,715  | \$80,489  | \$75,665  |
| Average House Value  | \$573,933 | \$397,410 | \$304,925 |

Demographics data derived from AlphaMap