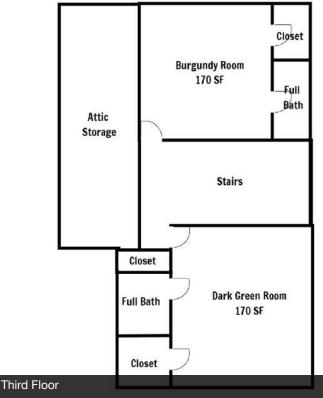

I-70
- Located Near the Topiary Park, Grant Medical Center, Columbus Metro Library, Franklin University & Columbus Museum of Art



#### Offering Summary

| Sale Price:       | \$2,100,000        |
|-------------------|--------------------|
| Lease Rate:       | \$11.50 SF/yr (MG) |
| Building Size:    | 17,377 SF          |
| Lot Size:         | 0.51 Acres         |
| Property Website: | www.530Town.com    |

#### For More Information

#### Matt Gregory, SIOR, CCIM

O: 614 629 5234 mgregory@ohioequities.com

# **Nal**Ohio Equities

### For Sale or Lease

530 E. Town Street Property Photographs













# **N**AlOhio Equities

### For Sale or Lease

530 E. Town Street Property Photographs













# **N**AlOhio Equities

#### For Sale or Lease

530 E. Town Street Floor Plans







# **Nal**Ohio Equities

#### For Sale or Lease

530 E. Town Street Site Plan



### Mal Ohio Equities

#### For Sale or Lease

530 E. Town Street Location Maps



# **N**AlOhio Equities

#### For Sale or Lease

530 E. Town Street Demographics



| Population           | 1 Mile    | 3 Miles   | 5 Miles   |
|----------------------|-----------|-----------|-----------|
| Total Population     | 20,131    | 138,758   | 319,024   |
| Average Age          | 39        | 35        | 35        |
| Average Age (Male)   | 39        | 35        | 35        |
| Average Age (Female) | 38        | 35        | 36        |
| Households & Income  | 1 Mile    | 3 Miles   | 5 Miles   |
| Total Households     | 11,717    | 66,185    | 136,709   |
| # of Persons per HH  | 1.7       | 2.1       | 2.3       |
| A