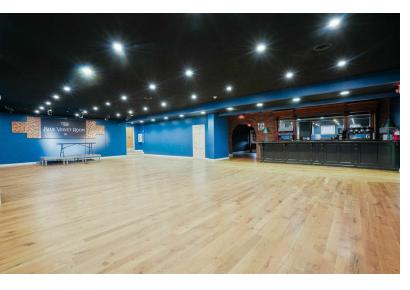

otaling 0.51 Acres
- · Apartment Unit Over Garage
- · Convenient Access to I-71, I-670 & I-70
- Located Near the Topiary Park, Grant Medical Center, Columbus Metro Library, Franklin University & Columbus Museum of Art



#### Offering Summary

| Sale Price:       | \$2,100,000        |
|-------------------|--------------------|
| Lease Rate:       | \$11.50 SF/yr (MG) |
| Building Size:    | 17,377 SF          |
| Lot Size:         | 0.51 Acres         |
| Property Website: | www.530Town.com    |

#### For More Information

#### Matt Gregory, SIOR, CCIM

O: 614 629 5234 mgregory@ohioequities.com

# **Nal**Ohio Equities

### For Sale or Lease

530 E. Town Street Property Photographs













# **N**AlOhio Equities

### For Sale or Lease

530 E. Town Street Property Photographs













# **N**AlOhio Equities

#### For Sale or Lease

530 E. Town Street Floor Plans







# **Nal**Ohio Equities

#### For Sale or Lease

530 E. Town Street Site Plan



### Mal Ohio Equities

#### For Sale or Lease

530 E. Town Street Location Maps



# **N**AlOhio Equities

#### For Sale or Lease

530 E. Town Street Demographics



| Population           | 1 Mile    | 3 Miles   | 5 Miles   |
|----------------------|-----------|-----------|-----------|
| Total Population     | 20,131    | 138,758   | 319,024   |
| Average Age          | 39        | 35        | 35        |
| Average Age (Male)   | 39        | 35        | 35        |
| Average Age (Female) | 38        | 35        | 36        |
| Households & Income  | 1 Mile    | 3 Miles   | 5 Miles   |
| Total Households     | 11,717    |