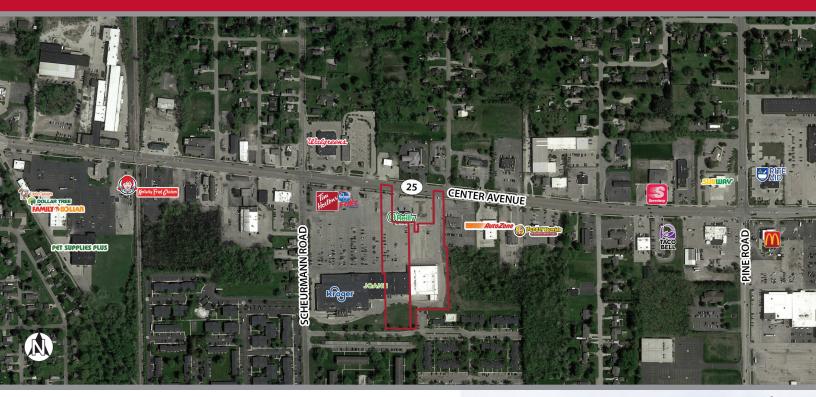

## Majestic Square Redevelopment

2910–2992 Center Ave. Essexville, MI 48732 Bay County

## key features

- anchored by Kroger with drive-thru pharmacy and fuel and Jo-Ann Fabric and Crafts
- located along major retail and entertainment corridor for the surrounding area
- · two pads available for redevelopment
- daily traffic count: 16,568 on Center Avenue