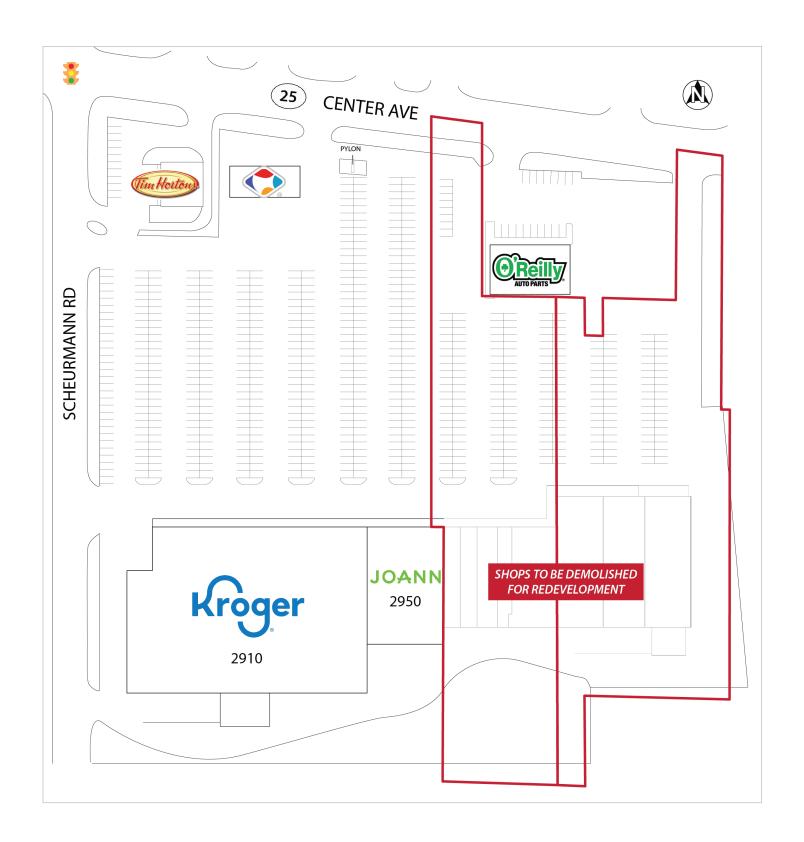

## key features

- anchored by Kroger with drive-thru pharmacy and fuel and Jo-Ann Fabric and Crafts
- located along major retail and entertainment corridor for the surrounding area
- · two pads available for redevelopment
- daily traffic count: 16,568 on Center Avenue

## land for ground lease ±2.77–6.27 acres

Nick Orozco 480.385.1316 norozco@sandordev.com

5725 N. Scottsdale Rd., Suite C-195, Scottsdale, AZ 85250