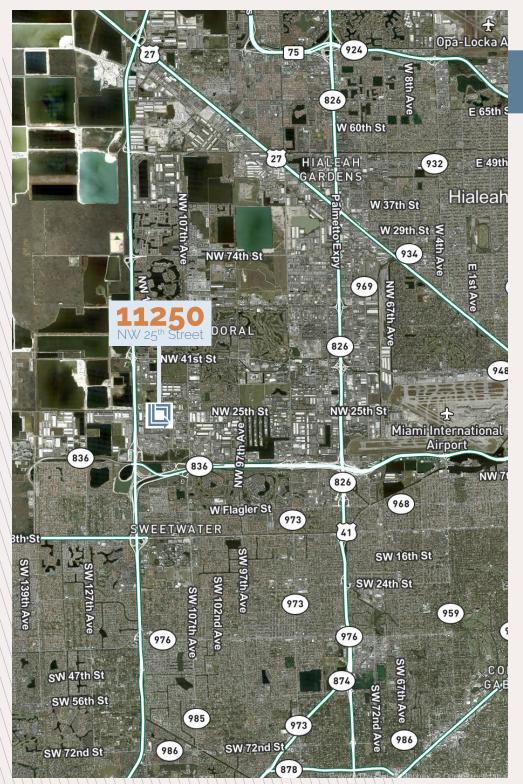

### LOCATION HIGHLIGHTS

- >> Great location in the Airport West submarket
- Direct connectivity to Florida's Turnpike, Dolphin Expressway (836) and the Palmetto Expressway (826)
- A.2 miles to Miami International Airport cargo terminals via NW 25th Street
- » Hotels, restaurants and retail all within close proximity
- » Directly adjacent to Dolphin Mall