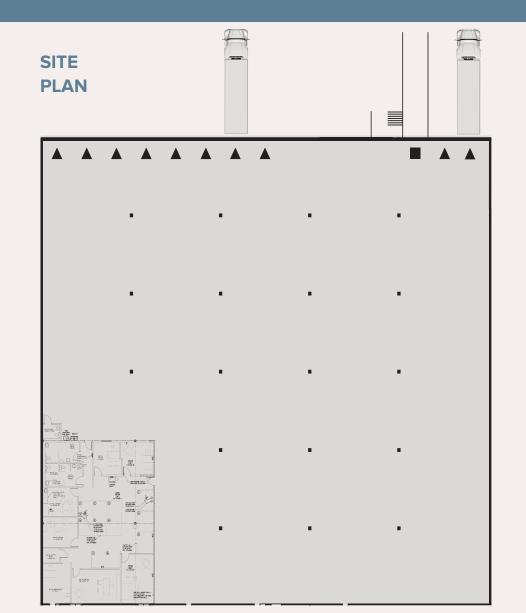

| к Л<br>2 У | ±36,041 SF Available            |
|------------|---------------------------------|
|            | ±2,867 SF Office                |
| 1          | 24' Clear Height                |
| Ъ,         | 10 Docks & 1 Ramp               |
|            | Available August 2024           |
| \$         | \$19.25 PSF (NNN) + \$4.59 OpEx |