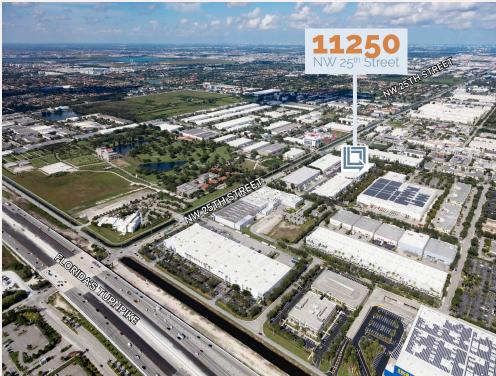

### LOCATION HIGHLIGHTS

- >> Great location in the Airport West submarket
- Direct connectivity to Florida's Turnpike, Dolphin Expressway (836) and the Palmetto Expressway (826)
- A.2 miles to Miami International Airport cargo terminals via NW 25th Street
- » Hotels, restaurants and retail all within close proximity
- » Directly adjacent to Dolphin Mall