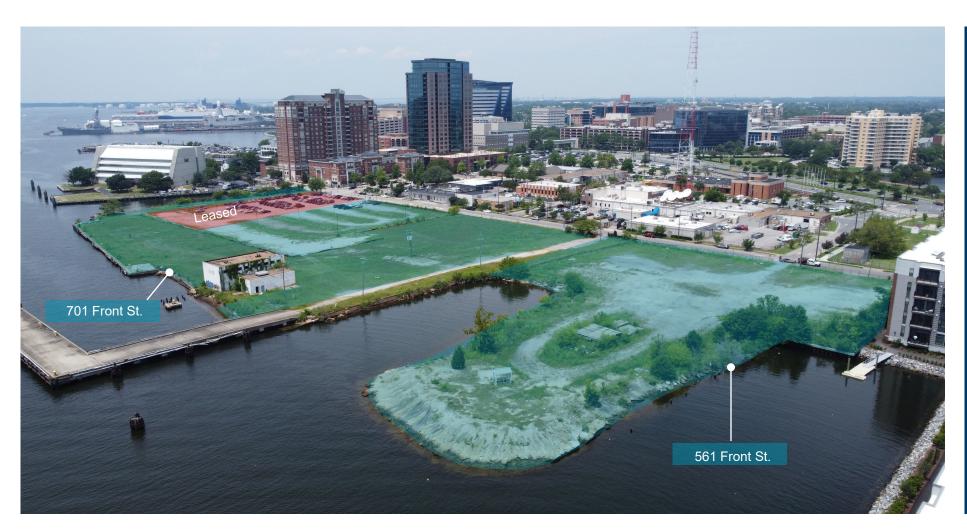

## FOR LEASE

**561 & 701 Front Street** Norfolk, Virginia 23510

## **±** 8 Acres Available

| PROPERTY DETAILS                       |                                        |                             | • | FENCED                |
|----------------------------------------|----------------------------------------|-----------------------------|---|-----------------------|
| Laydown Yard                           | Outdoor Storage                        | Additional Parking          | • | STABILIZED            |
| <b>± 5.5 Acres</b><br>701 Front Street | <b>± 2.5 Acres</b><br>561 Front Street | Lease Rate<br>Contact Agent | • | SEPARATE<br>ENTRANCES |