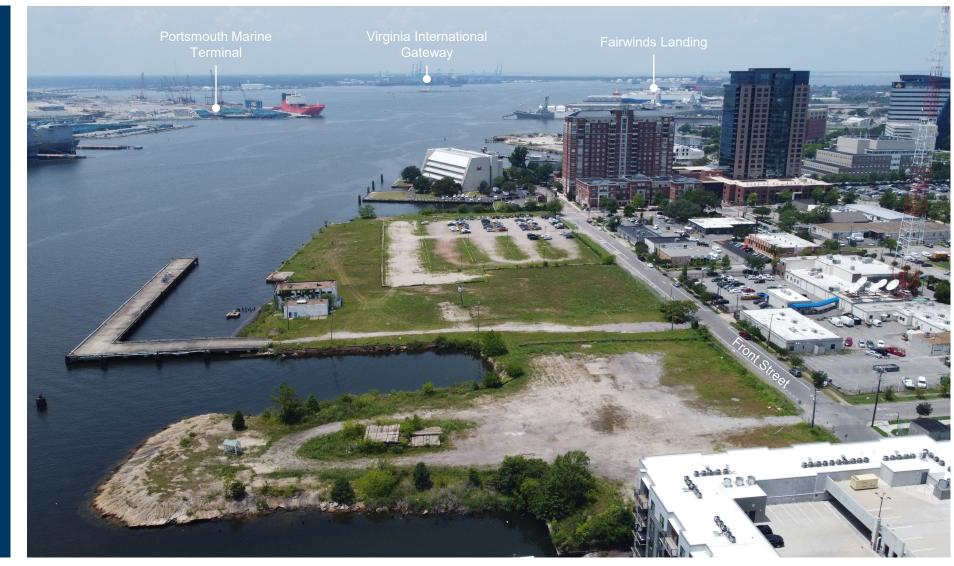

## **POINTS OF INTEREST**

2.0 Miles Fairwinds Landing (Offshore Wind) 2.5 Miles

Portsmouth Marine Terminal (Offshore Wind) **5.0 Miles** Norfolk International Terminals **5.3 Miles** Virginia International Gateway **11 Miles** HRBT Expansion Project

Front Street

ELLIS COLTHORPE Senior Associate 757 213 4160 ellis.colthorpe@thalhimer.com

One BayPort Way, Suite 100 Newport News, VA 23606

www.thalhimer.com