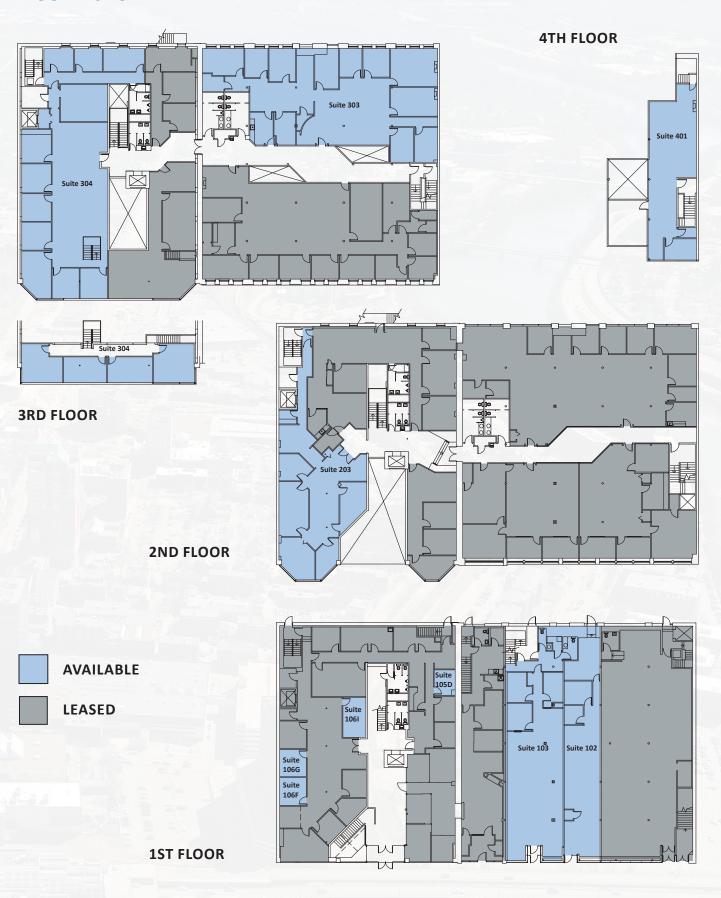

# **Floor Plans:**

### **Availabilities:**

1st Floor:

Suite 102: 1,406 SF\*\*
Suite 103: 2,230 SF\*\*
Suite 105D: 135 SF
Suite 106F: 154 SF
Suite 106G: 152 SF
Suite 106I: 199 SF

\*\*Retail Space

2nd Floor:

Suite 203: 2,295 SF

3rd Floor:

Suite 303: 4,400 SF Suite 304: 5,182 SF

4th Floor:

Suite 401: 1,699 SF