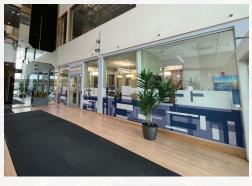

### **Amenities:**

- Prominent Elm Street address with High Visibility in Downtown
- Exposed Brick & Beam Interior with a 3 Story Central Atrium allowing Ample Natural Light throughout the Property
- Subway<sup>®</sup> Restaurant on-site
- On-site Maintenance Staff
- Direct Access to Major Highways & Manchester-Boston Airport

### **Availabilities:**

1st Floor:

Suite 102: 1,406 SF\*\*
Suite 103: 2,230 SF\*\*
Suite 105D: 135 SF
Suite 106F: 154 SF
Suite 106G: 152 SF
Suite 106I: 199 SF

\*\*Retail Space

2nd Floor:

Suite 203: 2,295 SF