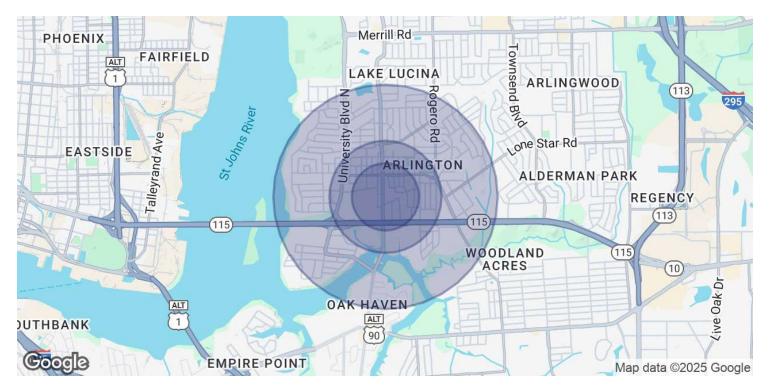

| POPULATION           | 0.3 MILES | 0.5 MILES | 1 MILE |
|----------------------|-----------|-----------|--------|
| Total Population     | 395       | 2,567     | 11,288 |
| Average Age          | 38        | 39        | 40     |
| Average Age (Male)   | 37        | 38        | 39     |
| Average Age (Female) | 39        | 40        | 41     |

| HOUSEHOLDS & INCOME | 0.3 MILES | 0.5 MILES | 1 MILE    |
|---------------------|-----------|-----------|-----------|
| Total Households    | 149       | 1,028     | 4,700     |
| # of Persons per HH | 2.7       | 2.5       | 2.4       |
| Average HH Income   | \$54,056  | \$63,422  | \$66,888  |
| Average House Value | \$177,728 | \$205,434 | \$235,788 |

Demographics data derived from AlphaMap

**PRESENTED BY:**