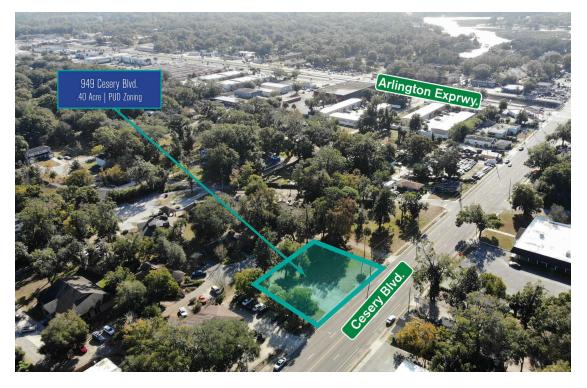

949 Cesery Boulevard, Jacksonville, FL 32211

#### **PROPERTY OVERVIEW**

Approximately 150 ft of frontage on Cesery Blvd. and Seller has building plans for a 4,000 SF building, in the midst of the 10 set review with the City of Jacksonville, which may be made available upon request.

### **PROPERTY HIGHLIGHTS**

- .40 +/- acres on Cesery Blvd.
- Great Arlington location
- Traffic counts 16,100 AADT
- PUD zoning- allows for professional/medical uses

**PRESENTED BY:** 

949 Cesery Boulevard, Jacksonville, FL 32211