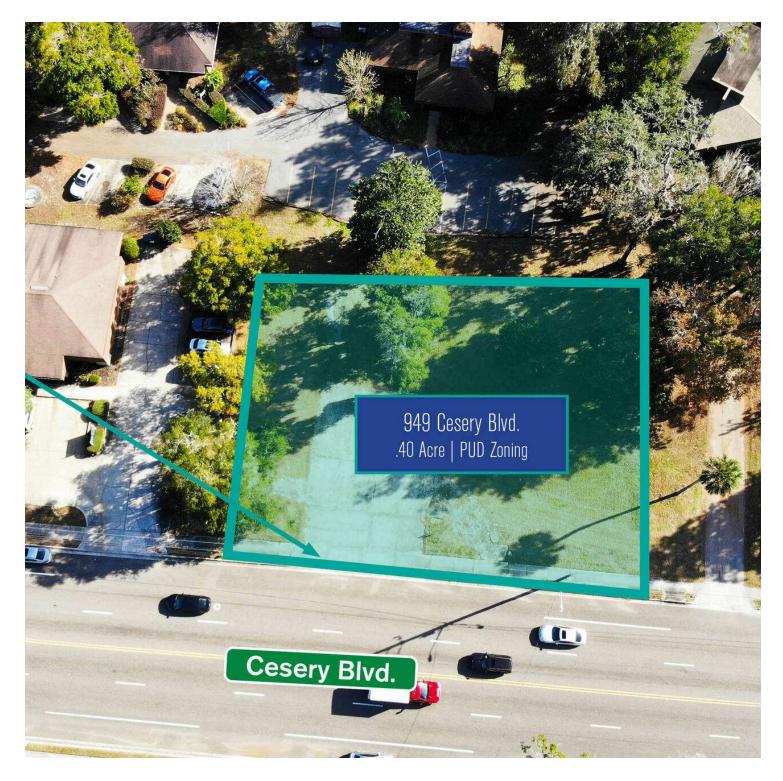

949 Cesery Boulevard, Jacksonville, FL 32211

#### **OFFERING SUMMARY**

| Sale Price:   | \$215,000 |
|---------------|-----------|
| Lot Size:     | 0.4 Acres |
| Price / Acre: | \$537,500 |
| Zoning:       | PUD       |

#### **PROPERTY OVERVIEW**

Approximately 150 ft of frontage on Cesery Blvd. and Seller has building plans for a 4,000 SF building, in the midst of the 10 set review with the City of Jacksonville, which may be made available upon request.

### **PROPERTY HIGHLIGHTS**

- .40 +/- acres on Cesery Blvd.
- Great Arlington location
- Traffic counts 16,100 AADT
- PUD zoning- allows for professional/medical uses

**PRESENTED BY:** 

949 Cesery Boulevard, Jacksonville, FL 32211