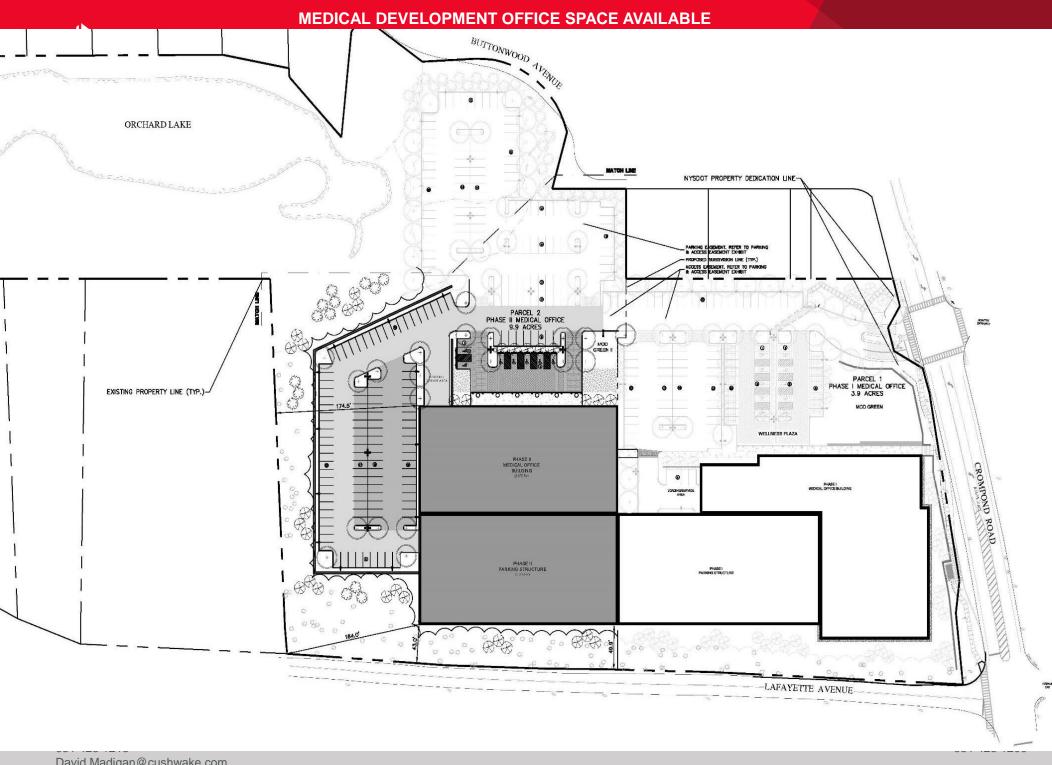

## **CORTLANDT MEDICAL PARK**

CORTLANDT MANOR, NEW YORK

| BUILDING FEATURES                 |                                                                                             |
|-----------------------------------|---------------------------------------------------------------------------------------------|
| MEDICAL OFFICE<br>SPACE AVAILABLE | Up to 25,000 SF Per Floor                                                                   |
| PROPOSED<br>DEVELOPMENT           | 100,000 SF Medical Office<br>4,000 SF Retail Phase 1<br>83,000 SF Medical Office<br>Phase 2 |
| ZONING                            | Medical Oriented District<br>(Pending Town adoption on<br>Town's own motion)                |
| PARKING                           | 939 parking spaces – surface and structured                                                 |
| LEASE PRICE                       | Ownership Requesting<br>Proposal                                                            |

## **Property Features**

Location: 1985 Crompond Road, Cortlandt Manor, New York.

Opposite New York Presbyterian Hudson Valley Hospital

Acreage: 13.79 acres

Zoning: Medical Oriented District (Pending Town adoption on Town's own motion)

Proposed Plan: 100,000 SF Medical Office, 4,000 SF Retail, Phase 1,

83,000 SF Medical Office Phase 2

Proposed Parking 939 spaces total, combination of structured and surface

municipal Entitlements: Site plan submitted to Town of Cortlandt, Approvals expected by Fall 2021.

Open Space and Amenities Orchard Lake, Wellness Plaza, Community Green

Sanitary System: To be connected to existing municipal sewer system.

DAVID MADIGAN
Senior Director

631 425 1213

David.Madigan@cushwake.com