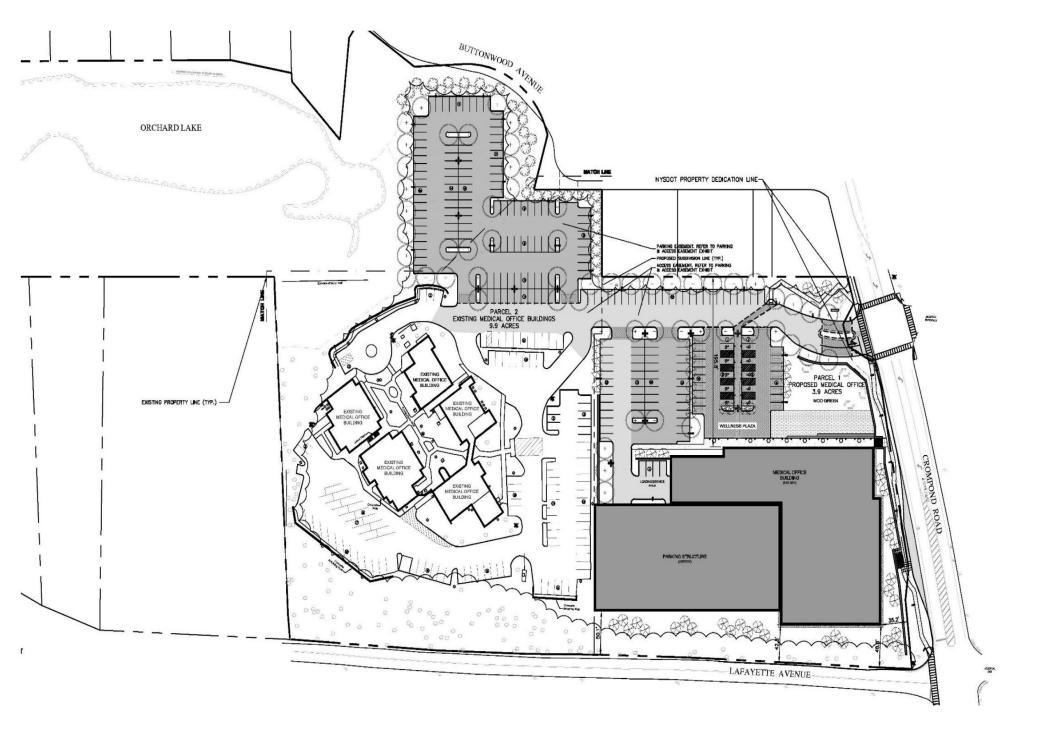

## **CORTLANDT MEDICAL PARK**

CORTLANDT MANOR, NEW YORK

| BUILDING FEATURES                 |                                                                                             |
|-----------------------------------|---------------------------------------------------------------------------------------------|
| MEDICAL OFFICE<br>SPACE AVAILABLE | Up to 25,000 SF Per Floor                                                                   |
| PROPOSED<br>DEVELOPMENT           | 100,000 SF Medical Office<br>4,000 SF Retail Phase 1<br>83,000 SF Medical Office<br>Phase 2 |
| ZONING                            | Medical Oriented District<br>(Pending Town adoption on<br>Town's own motion)                |
| PARKING                           | 939 parking spaces – surface and structured                                                 |
| LEASE PRICE                       | Ownership Requesting<br>Proposal                                                            |

## **Property Features**

Location: 1985 Crompond Road, Cortlandt Manor, New York.

Opposite New York Presbyterian Hudson Valley Hospital

Acreage: 13.79 acres

Zoning: Medical Oriented District (Pending Town adoption on Town's own motion)

Proposed Plan: 100,000 SF Medical Office, 4,000 SF Retail, Phase 1,

83,000 SF Medical Office Phase 2

Proposed Parking 939 spaces total, combination of structured and surface

municipal Entitlements: Site plan submitted to Town of Cortlandt, Approvals expected by Fall 2021.

Open Space and Amenities Orchard Lake, Wellness Plaza, Community Green

Sanitary System: To be connected to existing municipal sewer system.

DAVID MADIGAN
Senior Director

631 425 1213

David.Madigan@cushwake.com