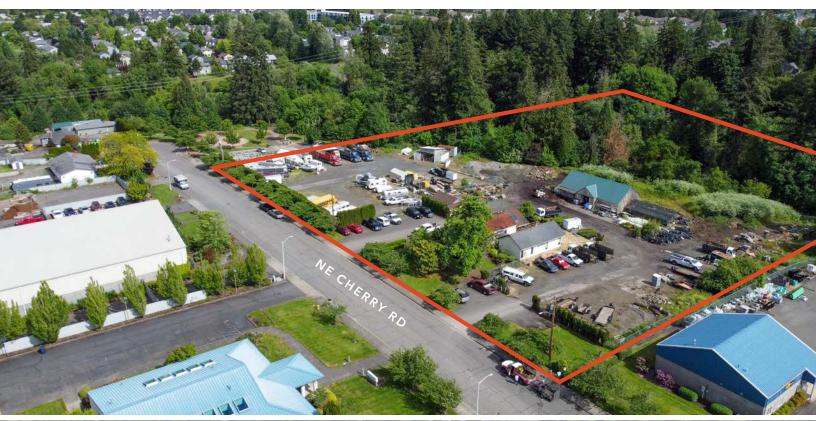

# FOR SALE 8000 NE CHERRY DR HILLSBORO, OR 97124 SUBJECT PROPERTY

Rare ±3 Acre Industrial Land/Yard Site in Hillsboro, Oregon for Sale

±3AC

6.46AC

Located off NE Cornelius Pass Rd with proximity to the Intel Ronler Acres Campus and the Hwy 26 interchange

Site is fully fenced and secured

Excellent proximity to Orenco Station and TriMet Max Lightrail

Zoned Industrial Park (I-P) which allows for some limited commercial uses along with a wide range of industrial uses