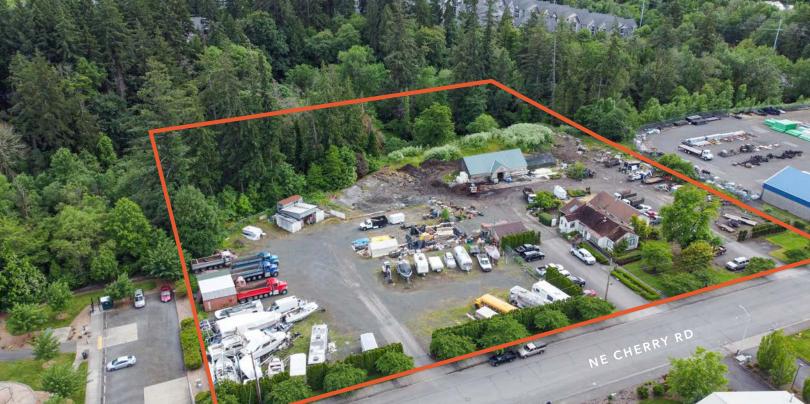

# FOR SALE 8000 NE CHERRY DR HILLSBORO, OR 97124 SUBJECT PROPERTY

Rare ±3 Acre Industrial Land/Yard Site in Hillsboro, Oregon for Sale

±3AC

6.46AC

Located off NE Cornelius Pass Rd with proximity to the Intel Ronler Acres Campus and the Hwy 26 interchange

Site is fully fenced and secured

Excellent proximity to Orenco Station and TriMet Max Lightrail

Zoned Industrial Park (I-P) which allows for some limited commercial uses along with a wide range of industrial uses