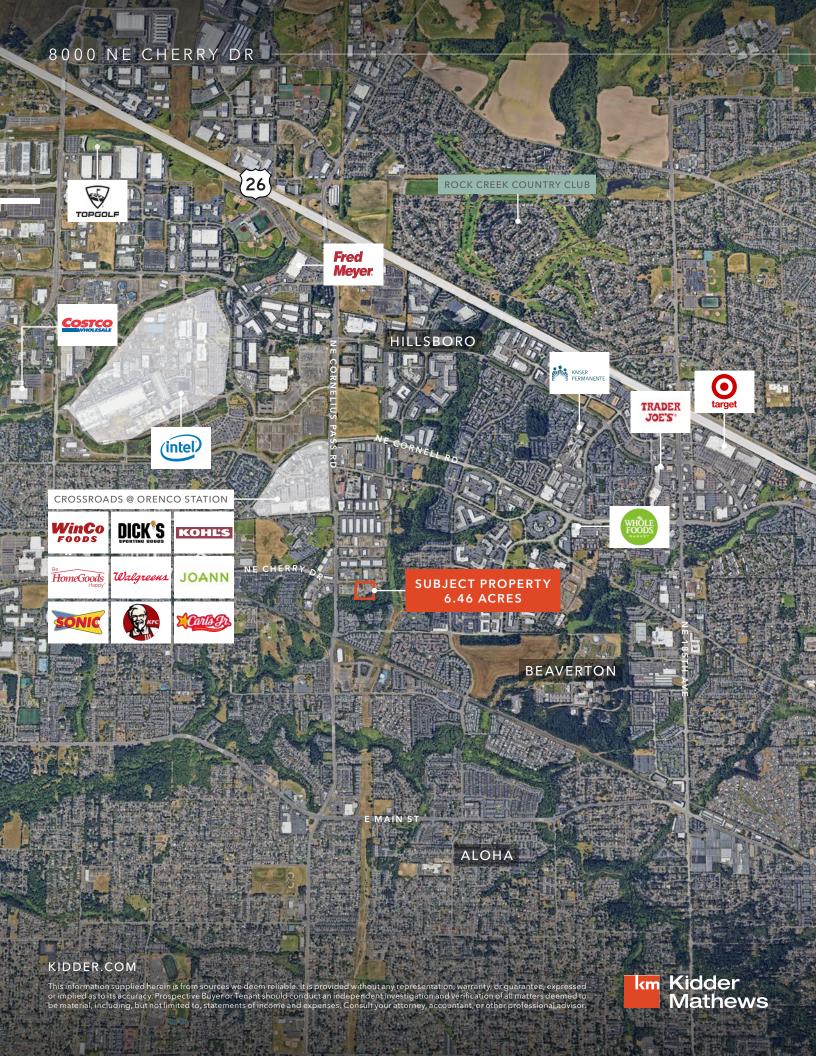

# FOR SALE 8000 NE CHERRY DR HILLSBORO, OR 97124 SUBJECT PROPERTY

Rare ±3 Acre Industrial Land/Yard Site in Hillsboro, Oregon for Sale

±3AC

6.46AC

Located off NE Cornelius Pass Rd with proximity to the Intel Ronler Acres Campus and the Hwy 26 interchange

Site is fully fenced and secured

Excellent proximity to Orenco Station and TriMet Max Lightrail

Zoned Industrial Park (I-P) which allows for some limited commercial uses along with a wide range of industrial uses