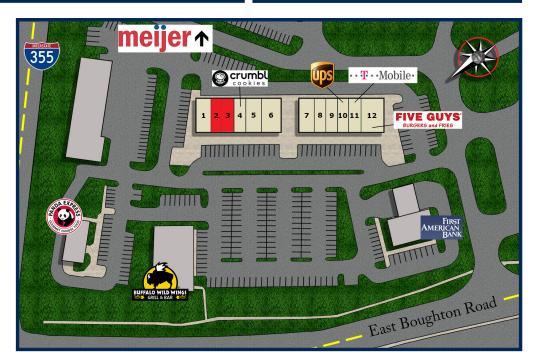

## TENANTS INCLUDE

- 1. Vannie's Boba and Coffee House
- 2. Available 1,200 sq. ft.
- 3. Available 1,200 sq. ft.
- 4. Crumbl Cookie
- 5. Milan Laser Hair Removal
- 6. Smart Choice MRI
- 7. Red Ribbon Bakeshop
- 8. Poke Bros.
- 9. Elegant Nails
- 10. The UPS Store
- 11.T Mobile
- 12. Five Guys Burgers and Fries