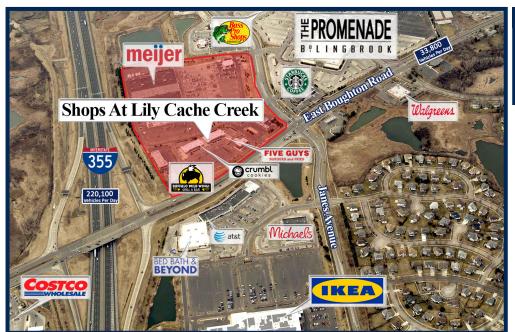

## Lily Cache Creek 741 - 769 East Boughton Road, Bolingbrook, Illinois 60040

## Property Description Gross Leasing Area: 17,960 Zoning: B-2

Traffic Count: 266,300 Vehicles Per Day

| Demographics                   |           |          |           |
|--------------------------------|-----------|----------|-----------|
|                                | 1 Mile    | 3 Miles  | 5 Miles   |
| Population                     | 9,666     | 74,795   | 215,713   |
| Households                     | 3,593     | 26,707   | 79,302    |
| Average<br>Household<br>Income | \$102,961 | \$95,970 | \$107,362 |