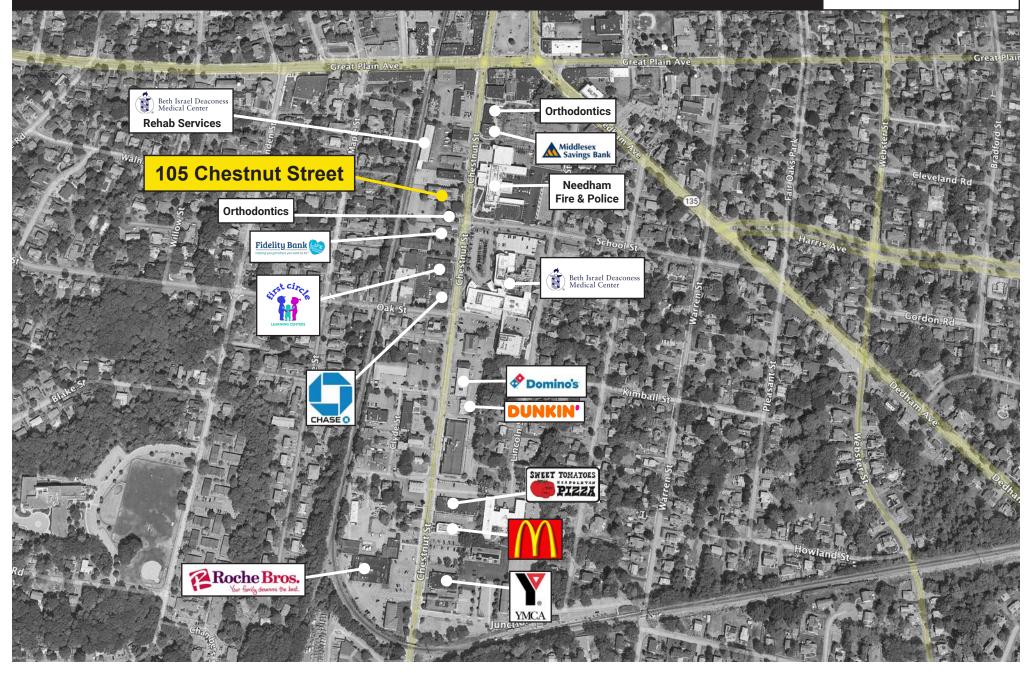

ERTY STATS    |                   |  |  |
|-------------------|-------------------|--|--|
| Asking Price      | \$640,000         |  |  |
| Condo Size        | <u>+</u> 1,171 SF |  |  |
| Lot Size          | 0.76 AC           |  |  |
| Year Built        | 1984              |  |  |
| Taxes (2024)      | \$14,132          |  |  |
| Monthly Condo Fee | \$746             |  |  |

| DEMOGRAPHICS      | 1 Mile    | 3 Mile    | 5 Mile    |
|-------------------|-----------|-----------|-----------|
| Population        | 12,316    | 56,594    | 189,350   |
| Average HH Income | \$293,603 | \$296,942 | \$277,597 |
| Total Households  | 4,383     | 20,027    | 69,709    |



# **PROPERTY PHOTOS**







CONVISER PROPERTY GROUP INC













# **SITE PLAN**



CONVISER PROPERTY GROUP INC

# AERIAL



CONVISER PROPERTY GROUP INC

# Find Your Plaçe.

DMITRIY SHNITMAN DMITRIY@CONVISERPG.COM MOBILE: (617) 953-9892 ADAM CONVISER ADAM@CONVISERPG.COM MOBILE: (617) 593-1700





CONVISER PROPERTY GROUP, INC 220 RESERVOIR STREET, SUITE 9 • NEEDHAM, MA 02494 0: (781) 320-0600 • F: (781) 791-4599 • WWW.CONVISERPG.COM