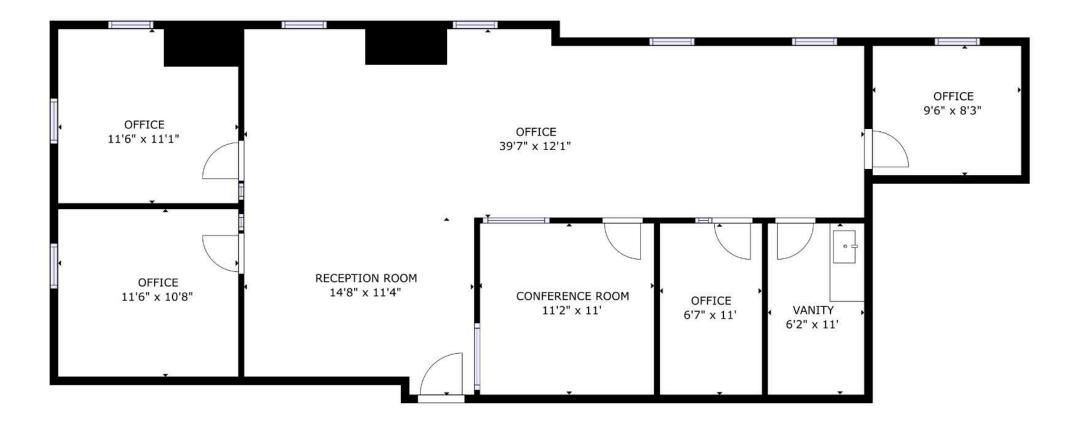

#### **Executive Summary:**

Conviser Property Group is pleased to offer a rare opportunity to acquire a first-floor office/medical condominium comprised of ±1,171 SF located at 105 Chestnut Street #10, Needham, MA ("Property"). The Property is well-suited for medical or professional use. The unit features a practical layout with seven rooms, including a kitchenette. A large parking lot offers ample space for staff and visitors, enhancing accessibility and convenience. Natural light fills the rooms through several windows, creating a bright and pleasant work environment.

# **SITE PLAN**

CONVISER PROPERTY GROUP INC