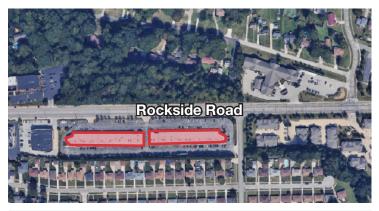

#### 1085 Rockside Road Parma, OH

#### **Property Features**

- On-Site Property Management
- Local Ownership
- Signage on Rockside Road
- Built in 2008
- Aggressive Rental Rate for Rockside Corridor
- Only Three Units Left
- Two Miles from I-77 and I-480