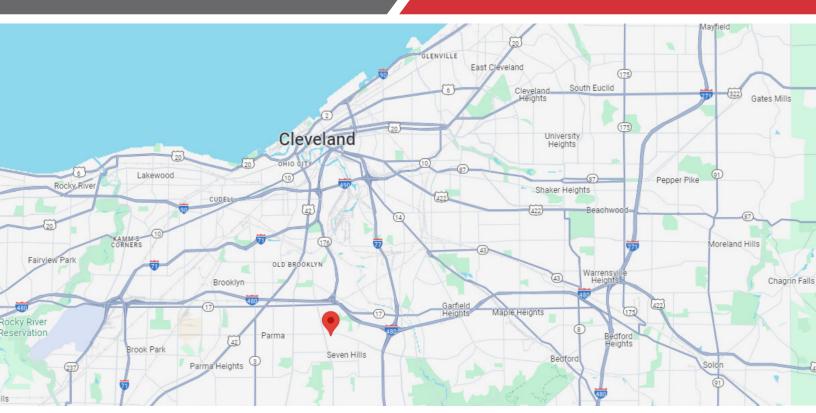

#### 1085 Rockside Road Parma, OH

# 1085 Rockside Road Parma, OH

PARKING: Ample Shared Spaces

**HVAC:** Gas Rooftop Unit

**LIGHTING:** Fluorescent

LEASE RATE: \$13.50/NNN

**OPEX:** \$1.98 psf

**COMMENTS:** Less than 2 miles from I-480 and I-77

Signage on Rockside Rd

CONTACT: Joe Hauman