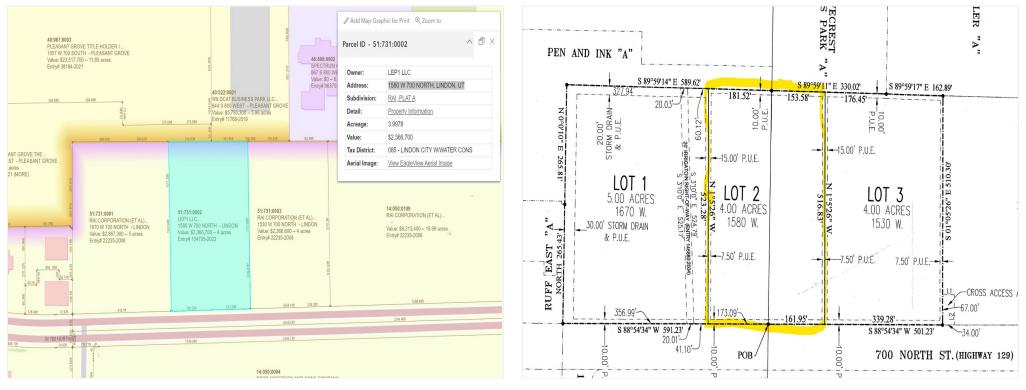

#### **Property Photos**

Parcel Map 1

image001 (2)

1580 W 700 N, Lindon, UT 84042