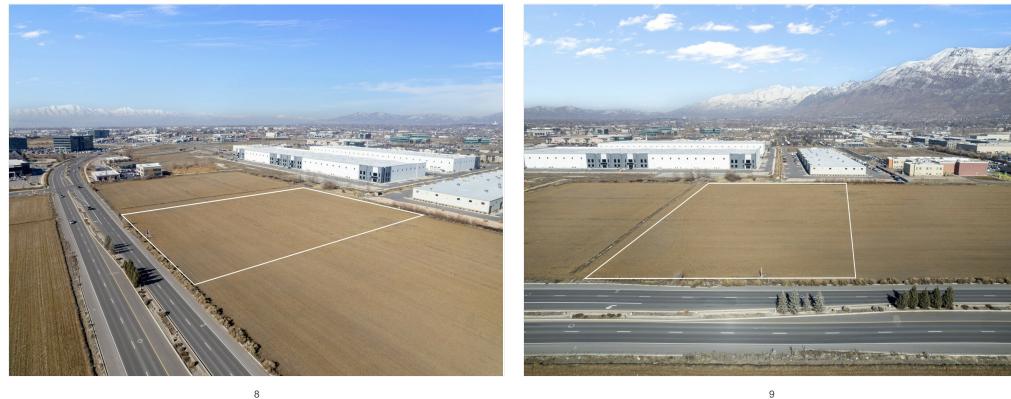

--|
| Property Type:      | Land                     |
| Property Subtype:   | Commercial               |
| Proposed Use:       | Retail                   |
| Sale Type:          | Investment or Owner User |
| Total Lot Size:     | 4.00 AC                  |
| No. Lots:           | 1                        |
| Zoning Description: | LVC                      |
| APN / Parcel ID:    | 51:731:0002              |
|                     |                          |

1580 W 700 N, Lindon, UT 84042

#### Location



1580 W 700 N, Lindon, UT 84042

#### Property Photos



1a

1580 W 700 N, Lindon, UT 84042

#### Property Photos



2

1580 W 700 N, Lindon, UT 84042

#### Property Photos



1580 W 700 N, Lindon, UT 84042

#### Property Photos





1580 W 700 N, Lindon, UT 84042

#### Property Photos



8

1580 W 700 N, Lindon, UT 84042

#### Property Photos



Land looking to the north east

image (2)

1580 W 700 N, Lindon, UT 84042

#### Property Photos



image001 (1)

image (3)

1580 W 700 N, Lindon, UT 84042

#### **Property Photos**



Parcel Map 1

image001 (2)

1580 W 700 N, Lindon, UT 84042

#### **Property Photos**



Lindon Site Plan One Building

Lindon Site Plan Two Buildings

1580 W 700 N, Lindon, UT 84042



Daniel Richey danrichey1@gmail.com (801) 358-9865

**Equity Real Estate** 309 E State Rd, Suite 150 American Fork, UT 84003