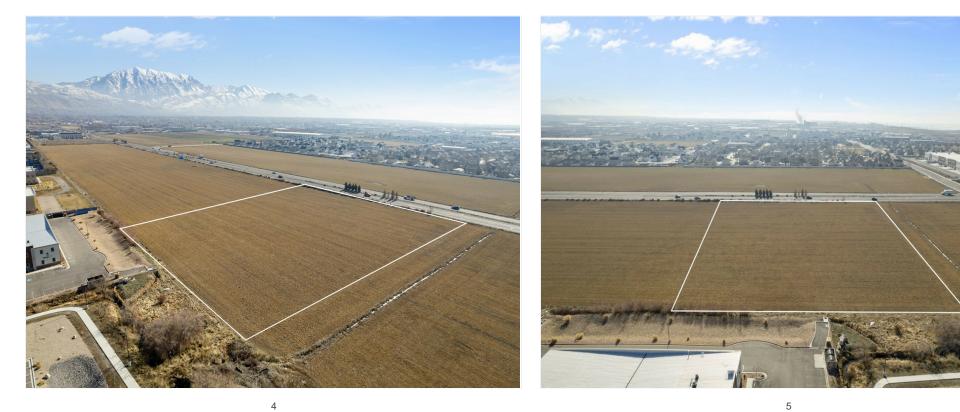

n-UT/30817641/

| Price:              | \$2,613,600              |
|---------------------|--------------------------|
| Property Type:      | Land                     |
| Property Subtype:   | Commercial               |
| Proposed Use:       | Retail                   |
| Sale Type:          | Investment or Owner User |
| Total Lot Size:     | 4.00 AC                  |
| No. Lots:           | 1                        |
| Zoning Description: | LVC                      |
| APN / Parcel ID:    | 51:731:0002              |
|                     |                          |

1580 W 700 N, Lindon, UT 84042

#### Location



1580 W 700 N, Lindon, UT 84042

#### Property Photos



1a

1580 W 700 N, Lindon, UT 84042

#### Property Photos



2

1580 W 700 N, Lindon, UT 84042

#### Property Photos



1580 W 700 N, Lindon, UT 84042

#### Property Photos





1580 W 700 N, Lindon, UT 84042

#### Property Photos



8

1580 W 700 N, Lindon, UT 84042

#### Property Photos



Land looking to the north east

image (2)

1580 W 700 N, Lindon, UT 84042

#### Property Photos



image001 (1)

image (3)

1580 W 700 N, Lindon, UT 84042

#### **Property Photos**



Parcel Map 1

image001 (2)

1580 W 700 N, Lindon, UT 84042

#### **Property Photos**



Lindon Site Plan One Building

Lindon Site Plan Two Buildings

1580 W 700 N, Lindon, UT 84042



Daniel Richey danrichey1@gmail.com (801) 358-9865

**Equity Real Estate** 309 E State Rd, Suite 150 American Fork, UT 84003