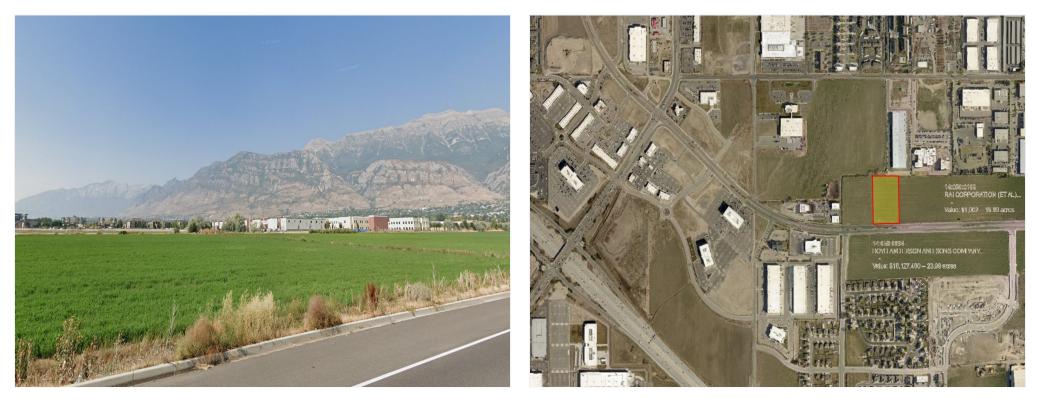

#### Property Photos

Land looking to the north east

image (2)

1580 W 700 N, Lindon, UT 84042

#### **Property Photos**

Parcel Map 1

image001 (2)

1580 W 700 N, Lindon, UT 84042