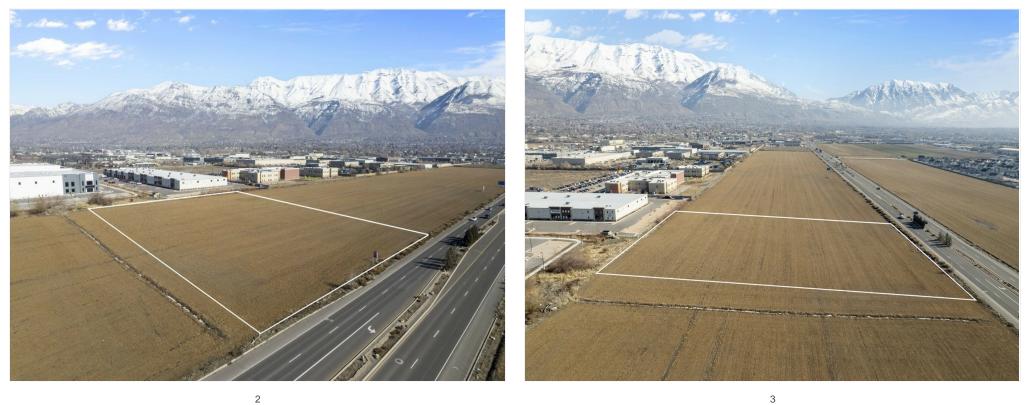

ng here: https://www.loopnet.com/Listing/1580-W-700-N-Lindon-UT/30817641/

| Price:              | \$2,613,600              |
|---------------------|--------------------------|
| Property Type:      | Land                     |
| Property Subtype:   | Commercial               |
| Proposed Use:       | Retail                   |
| Sale Type:          | Investment or Owner User |
| Total Lot Size:     | 4.00 AC                  |
| No. Lots:           | 1                        |
| Zoning Description: | LVC                      |
| APN / Parcel ID:    | 51:731:0002              |
|                     |                          |

1580 W 700 N, Lindon, UT 84042

#### Location



1580 W 700 N, Lindon, UT 84042

#### Property Photos



1a

1580 W 700 N, Lindon, UT 84042

#### Property Photos



2

1580 W 700 N, Lindon, UT 84042

#### Property Photos



1580 W 700 N, Lindon, UT 84042

#### Property Photos





1580 W 700 N, Lindon, UT 84042

#### Property Photos



8

1580 W 700 N, Lindon, UT 84042

#### Property Photos



Land looking to the north east

image (2)

1580 W 700 N, Lindon, UT 84042

#### Property Photos



image001 (1)

image (3)

1580 W 700 N, Lindon, UT 84042

#### **Property Photos**



Parcel Map 1

image001 (2)

1580 W 700 N, Lindon, UT 84042

#### **Property Photos**



Lindon Site Plan One Building

Lindon Site Plan Two Buildings

1580 W 700 N, Lindon, UT 84042



Daniel Richey danrichey1@gmail.com (801) 358-9865

**Equity Real Estate** 309 E State Rd, Suite 150 American Fork, UT 84003