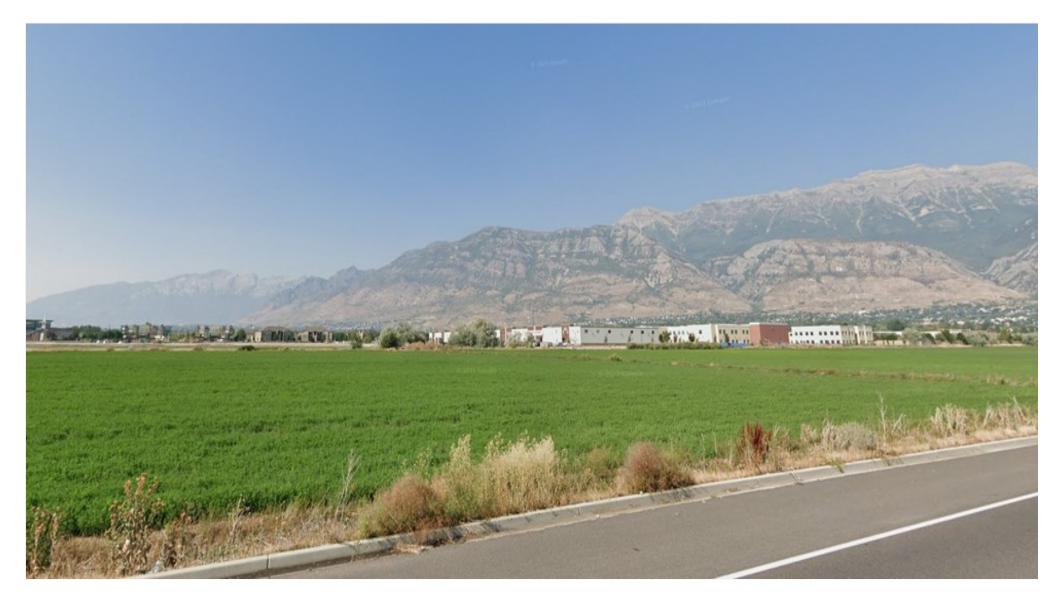

#### **Property Details**

Fantastic flat & rectangle 4 acre plot of land centrally located in the heart of Utah County. This road in Lindon has 22,000+ cars pass it per day and there are not many lots remaining in the area with the flexibility to build what you want on it.

The current owners went through the building process to have plat map and building plans drawn up in preparation to build an office building, and then their business needs changed. They are no longer going to be building, and that is why they are selling the land. The land can be designed in a way that one or two office buildings could be built on it, or office & retail, fast food, or retail only. No industrial or multi-family building allowed, as it is not zoned for that.

Water rights available for purchase.

Price: \$2,613,600

- 22,000+ cars pass per day
- Lindon Village Commercial Development
- Centrally located near freeway & residential homes

View the full listing here: https://www.loopnet.com/Listing/1580-W-700-N-Lindon-UT/30817641/