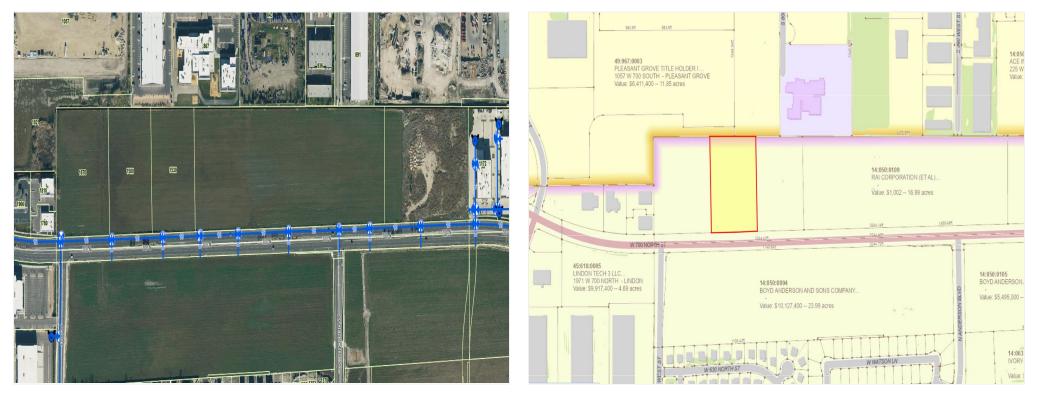

#### **Property Photos**

Parcel Map 1

image001 (2)

1580 W 700 N, Lindon, UT 84042