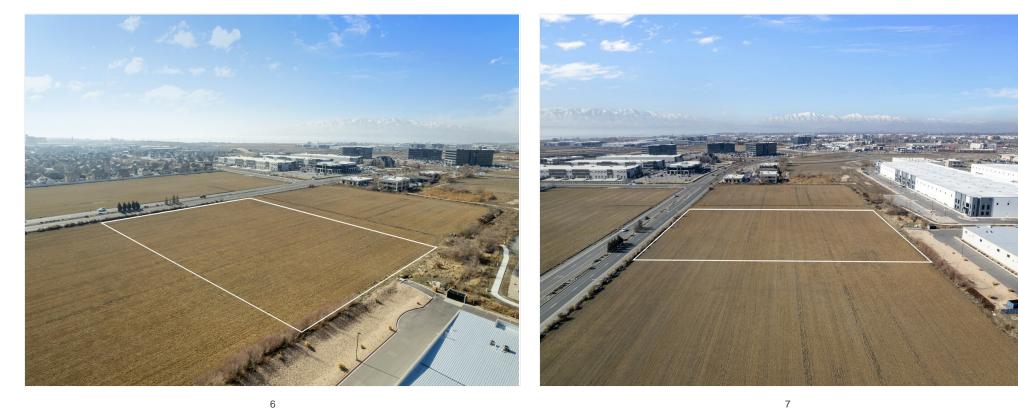

|
|---------------------|--------------------------|
| Property Type:      | Land                     |
| Property Subtype:   | Commercial               |
| Proposed Use:       | Retail                   |
| Sale Type:          | Investment or Owner User |
| Total Lot Size:     | 4.00 AC                  |
| No. Lots:           | 1                        |
| Zoning Description: | LVC                      |
| APN / Parcel ID:    | 51:731:0002              |
|                     |                          |

1580 W 700 N, Lindon, UT 84042

#### Location



1580 W 700 N, Lindon, UT 84042

#### Property Photos



1a

1580 W 700 N, Lindon, UT 84042

#### Property Photos



2

1580 W 700 N, Lindon, UT 84042

#### Property Photos



1580 W 700 N, Lindon, UT 84042

#### Property Photos





1580 W 700 N, Lindon, UT 84042

#### Property Photos



8

1580 W 700 N, Lindon, UT 84042

#### Property Photos



Land looking to the north east

image (2)

1580 W 700 N, Lindon, UT 84042

#### Property Photos



image001 (1)

image (3)

1580 W 700 N, Lindon, UT 84042

#### **Property Photos**



Parcel Map 1

image001 (2)

1580 W 700 N, Lindon, UT 84042

#### **Property Photos**



Lindon Site Plan One Building

Lindon Site Plan Two Buildings

1580 W 700 N, Lindon, UT 84042



Daniel Richey danrichey1@gmail.com (801) 358-9865

**Equity Real Estate** 309 E State Rd, Suite 150 American Fork, UT 84003