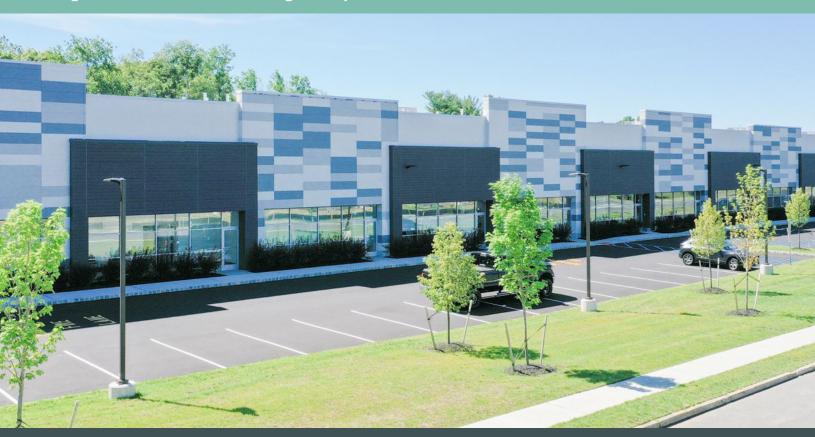

# 150 Tornillo Way

Tinton Falls, New Jersey 07712

Long-Term Sublease through May 2031

## Overview

Located in the Eastern Monmouth industrial Submarket, this flex property offers easy access to all major area highways and area amenities. A long-term sublease opportunity in a prime market.

#### **Specifications**

+ **+9,510 SF Available** + **45**' x 50' Column spacing

+ ±2,300 SF Office + 4 Drive-in doors

+ ±4.74 acres + Ample Parking

+ 20' Ceiling height + Ample Power