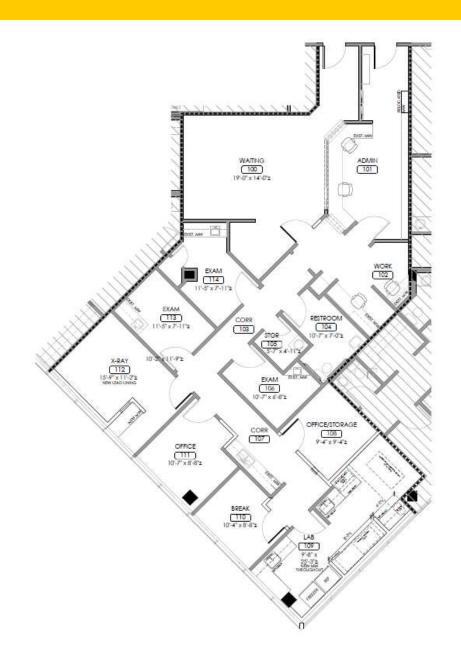

| Availabilities | SF       |
|----------------|----------|
| 102            | 1,916 SF |
| 104            | 2,566 SF |
| 204            | 1,752 SF |
| 207            | 2,948 SF |

Peter Shaw 214.461.2302

# Lincoln

Lincoln Property Company | 214.461.2300

7100 Oakmont Blvd. | Fort Worth, TX 76132

| Suite | Size     |
|-------|----------|
| 102   | 1,916 SF |

Peter Shaw

**Douglas Maclay** 214.461.2371

Elizabeth Madden 214.461.2366 dmaclay@lpc.com emadden@lpc.com

## Lincoln

214.461.2302 PShaw@lpc.com

7100 Oakmont Blvd. | Fort Worth, TX 76132

| Suite | Size     |
|-------|----------|
| 104   | 2,566 SF |

Peter Shaw

**Douglas Maclay** 214.461.2371

214.461.2366 dmaclay@lpc.com emadden@lpc.com