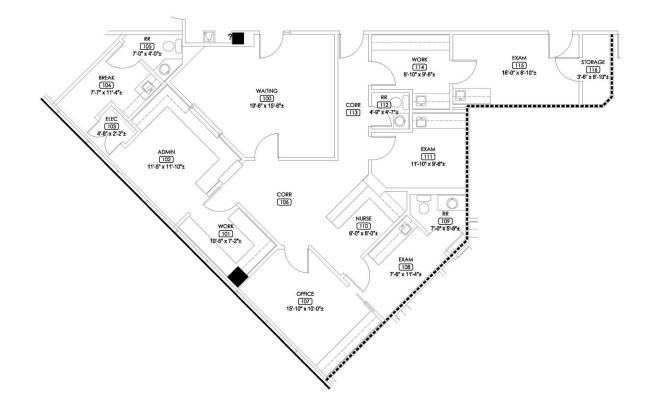

| Availabilities | SF       |
|----------------|----------|
| 102            | 1,916 SF |
| 104            | 2,566 SF |
| 204            | 1,752 SF |
| 207            | 2,948 SF |

Peter Shaw 214.461.2302

# Lincoln

214.461.2302 PShaw@lpc.com

7100 Oakmont Blvd. | Fort Worth, TX 76132

| Suite | Size     |
|-------|----------|
| 204   | 1,752 SF |

Peter Shaw 214.461.2302

**Douglas Maclay** 214.461.2371 PShaw@lpc.com dmaclay@lpc.com

# Lincoln

Suite 204

Lincoln Property Company | 214.461.2300

7100 Oakmont Blvd. | Fort Worth, TX 76132

| Suite | Size     |
|-------|----------|
| 207   | 2,948 SF |

Peter Shaw 214.461.2302

**Douglas Maclay** 214.461.2371 PShaw@lpc.com dmaclay@lpc.com