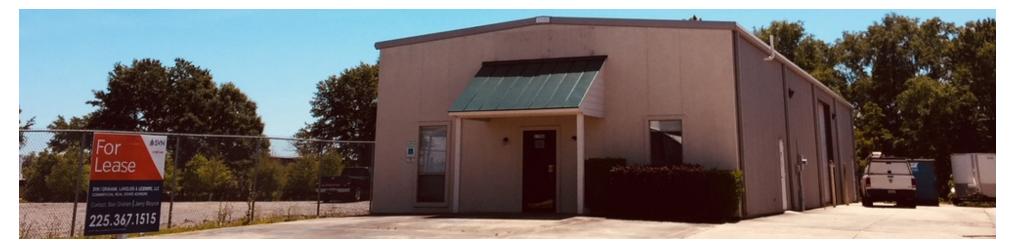

## Executive Summary

| OFFERING SUMMARY |                              | PROPERTY OVERVIEW                                                                                                                                                                                                                                                                                                     |         |         |          |
|------------------|------------------------------|-----------------------------------------------------------------------------------------------------------------------------------------------------------------------------------------------------------------------------------------------------------------------------------------------------------------------|---------|---------|----------|
| Building Size:   | 3,500 SF                     | A 3,500 SF Office Warehouse is available for lease in Baton Rouge off of Cloverland Court. The property has excellent<br>location in Baton Rouge's Premier Industrial Corridor with easy access to Interstate-10 and Airline Highway. The property<br>is in good condition and will be ready for immediate occupancy. |         |         |          |
| Lease Rate:      | \$11.00 SF/Yr<br>[Mod. Gros] | The Office Warehouse features 750 SF of Office space, and 2,750 SF of Warehouse space. The Office Space includes [4]<br>Offices, a kitchenette, bathroom, and a Reception area. The warehouse features one grade level door, storage lockers,<br>and 14 foot clear height.                                            |         |         |          |
| Lease Term:      | 36 Months                    | PROPERTY HIGHLIGHTS     4 Offices, Kitchenette, Reception, and a Bathroom                                                                                                                                                                                                                                             |         |         |          |
| Lot Size:        | 0.2 Acres                    | <ul> <li>One Grade Level Door</li> </ul>                                                                                                                                                                                                                                                                              |         |         |          |
|                  |                              | DEMOGRAPHICS                                                                                                                                                                                                                                                                                                          |         |         |          |
| Zoning:          | Rural                        |                                                                                                                                                                                                                                                                                                                       | 1 MILE  | 5 MILES | 10 MILES |
| Market:          | South Baton Rouge            | Total Households                                                                                                                                                                                                                                                                                                      | 1,966   | 61,126  | 161,668  |
| 5                | Total Population             | 4,892                                                                                                                                                                                                                                                                                                                 | 147,229 | 419,772 |          |