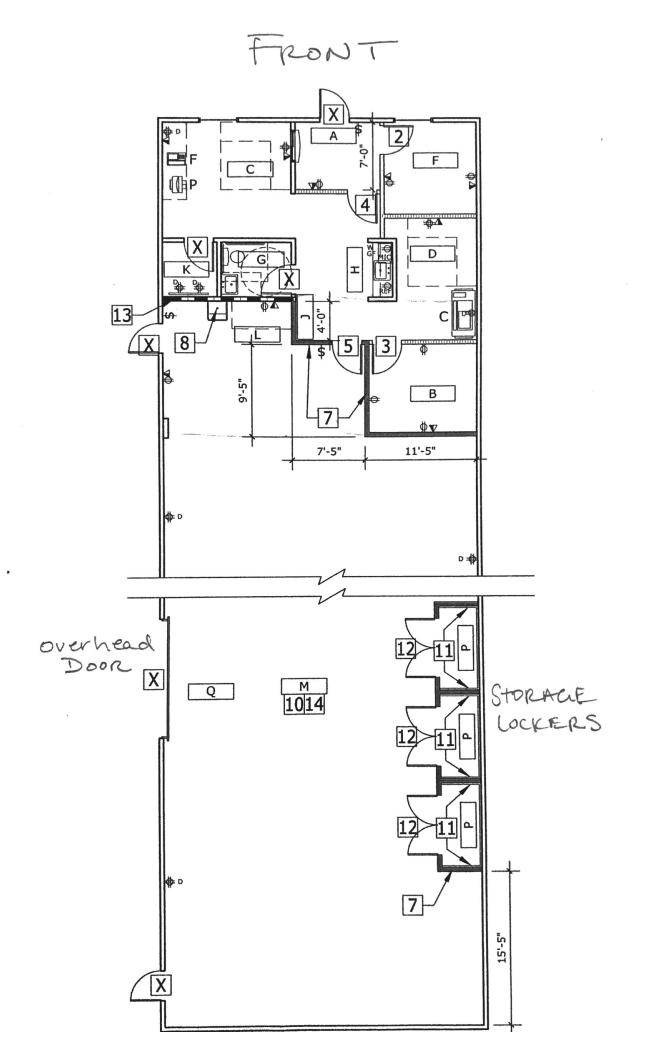

## Executive Summary

| OFFERING SUMMARY |                              | PROPERTY OVERVIEW                                                                                                                                                                                                                                                                                                     |         |         |          |
|------------------|------------------------------|-----------------------------------------------------------------------------------------------------------------------------------------------------------------------------------------------------------------------------------------------------------------------------------------------------------------------|---------|---------|----------|
| Building Size:   | 3,500 SF                     | A 3,500 SF Office Warehouse is available for lease in Baton Rouge off of Cloverland Court. The property has excellent<br>location in Baton Rouge's Premier Industrial Corridor with easy access to Interstate-10 and Airline Highway. The property<br>is in good condition and will be ready for immediate occupancy. |         |         |          |
| Lease Rate:      | \$11.00 SF/Yr<br>[Mod. Gros] | The Office Warehouse features 750 SF of Office space, and 2,750 SF of Warehouse space. The Office Space includes [4]<br>Offices, a kitchenette, bathroom, and a Reception area. The warehouse features one grade level door, storage lockers,<br>and 14 foot clear height.                                            |         |         |          |
| Lease Term:      | 36 Months                    | PROPERTY HIGHLIGHTS     4 Offices, Kitchenette, Reception, and a Bathroom                                                                                                                                                                                                                                             |         |         |          |
| Lot Size:        | 0.2 Acres                    | <ul> <li>One Grade Level Door</li> </ul>                                                                                                                                                                                                                                                                              |         |         |          |
|                  |                              | DEMOGRAPHICS                                                                                                                                                                                                                                                                                                          |         |         |          |
| Zoning:          | Rural                        |                                                                                                                                                                                                                                                                                                                       | 1 MILE  | 5 MILES | 10 MILES |
| Market:          | South Baton Rouge            | Total Households                                                                                                                                                                                                                                                                                                      | 1,966   | 61,126  | 161,668  |
| 5                | Total Population             | 4,892                                                                                                                                                                                                                                                                                                                 | 147,229 | 419,772 |          |