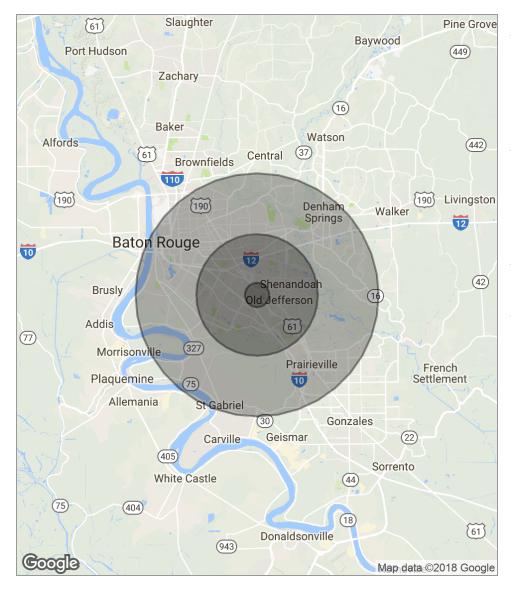

## Demographics Map

| POPULATION          | 1 MILE    | 5 MILES   | 10 MILES  |
|---------------------|-----------|-----------|-----------|
| Total population    | 4,892     | 147,229   | 419,772   |
| Median age          | 37.0      | 37.1      | 34.2      |
| Median age (male)   | 35.3      | 34.8      | 32.4      |
| Median age (Female) | 38.1      | 39.2      | 36.0      |
| Median age (remale) | 50.1      | 59.2      | 50.0      |
| HOUSEHOLDS & INCOME | 1 MILE    | 5 MILES   | 10 MILES  |
| Total households    | 1,966     | 61,126    | 161,668   |
| # of persons per HH | 2.5       | 2.4       | 2.6       |
| Average HH income   | \$86,097  | \$83,590  | \$71,795  |
| Average house value | \$283,068 | \$258,732 | \$246,273 |
| ETHNICITY (%)       | 1 MILE    | 5 MILES   | 10 MILES  |
| Hispanic            | 4.8%      | 4.9%      | 4.2%      |
| RACE (%)            |           |           |           |
| White               | 75.6%     | 71.1%     | 57.9%     |
| Black               | 17.2%     | 22.3%     | 36.7%     |
| Asian               | 3.9%      | 4.0%      | 3.0%      |
| Hawaiian            | 0.0%      | 0.0%      | 0.0%      |
| American Indian     | 0.3%      | 0.2%      | 0.2%      |
| Other               |           | 4.004     | 0.00/     |
| other               | 1.1%      | 1.0%      | 0.8%      |