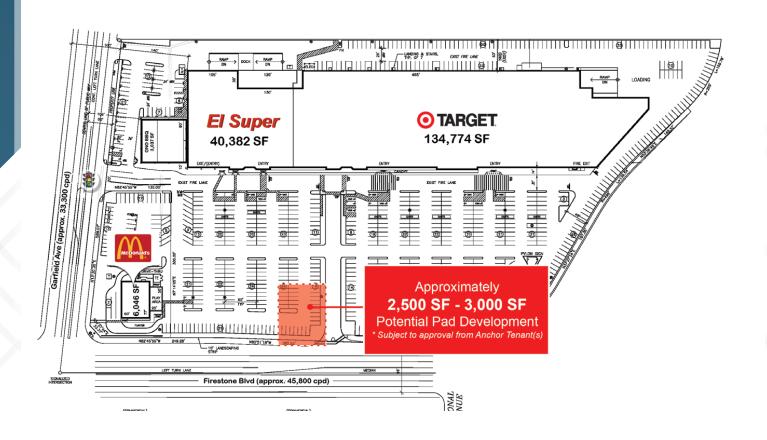

### **Pad Opportunity**

±2,500 SF - 3,000 SF

**Potential Pad Development** 

\*Subject to approval from Anchor Tenant(s)

### **DESCRIPTION**

- Established Target and El Super anchored center in highly sought after market filled with some of the nation's top retailers
- National and regional anchors create a symbiotic customer draw for both daily needs and destination purchases
- Outstanding densities and demographics in the immediately surrounding area with a population of over 330,000 within a 3 mile radius
- Strategically located along one of the trade area's most successful retail corridors with easy access from Firestone (approx 48,700 cars per day) and the 710 Freeway (225,100 cars per day)