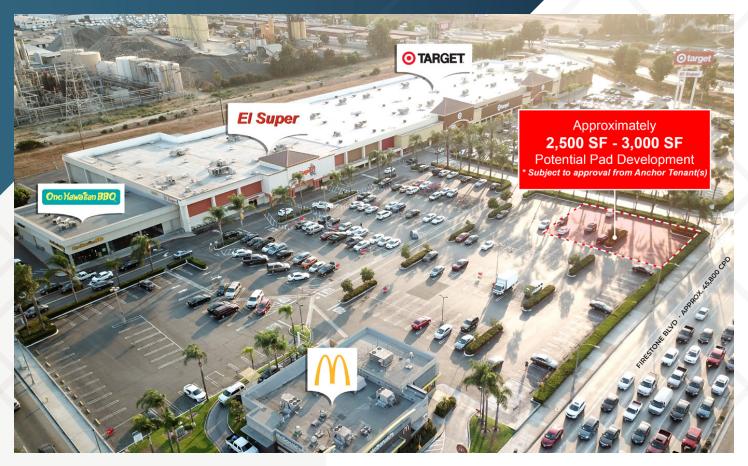

### **Pad Opportunity**

±2,500 SF - 3,000 SF

**Potential Pad Development** 

\*Subject to approval from Anchor Tenant(s)

### **DESCRIPTION**

- Established Target and El Super anchored center in highly sought after market filled with some of the nation's top retailers
- National and regional anchors create a symbiotic customer draw for both daily needs and destination purchases
- Outstanding densities and demographics in the immediately surrounding area with a population of over 330,000 within a 3 mile radius
- Strategically located along one of the trade area's most successful retail corridors with easy access from Firestone (approx 48,700 cars per day) and the 710 Freeway (225,100 cars per day)