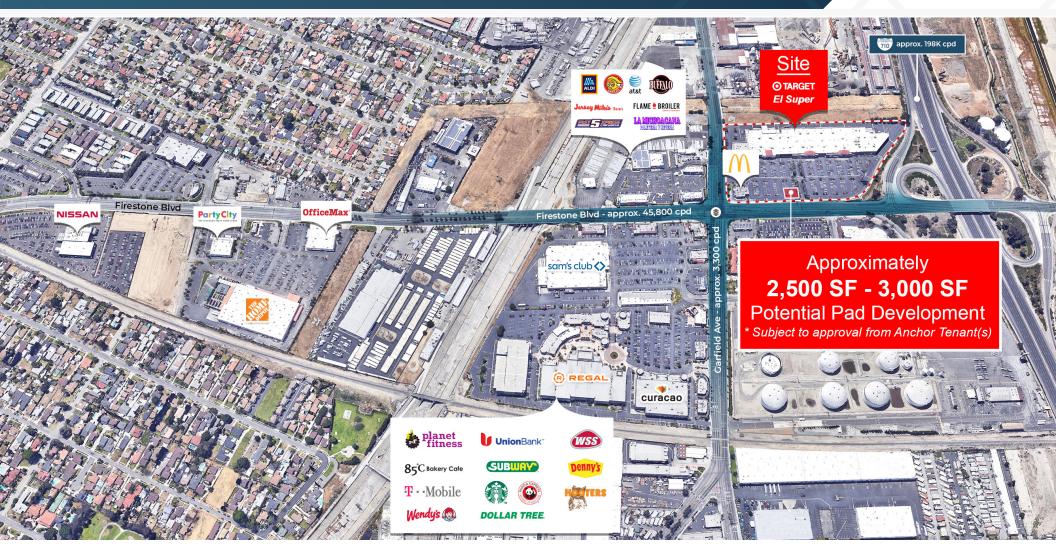

### **Pad Opportunity**

±2,500 SF - 3,000 SF

**Potential Pad Development** 

\*Subject to approval from Anchor Tenant(s)

### **DESCRIPTION**

- Established Target and El Super anchored center in highly sought after market filled with some of the nation's top retailers
- National and regional anchors create a symbiotic customer draw for both daily needs and destination purchases
- Outstanding densities and demographics in the immediately surrounding area with a population of over 330,000 within a 3 mile radius
- Strategically located along one of the trade area's most successful retail corridors with easy access from Firestone (approx 48,700 cars per day) and the 710 Freeway (225,100 cars per day)

#### TRAFFIC COUNTS

Source: Costar

Firestone Boulevard approx. 48,700cpd
Garfield Avenue approx. 30,000 cpd
710 Freeway approx. 225,100 cpd

South Gate, CA 90280

South Gate, CA 90280