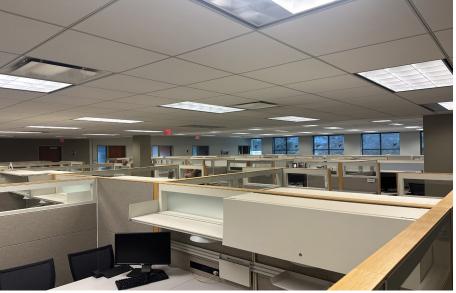

#### 37,812 SF AVAILABLE FOR SALE

# 1905 W FIELD COURT

LAKE FOREST, IL 60045



**Sean Kropke** +1 847 361 9720 sean.kropke@cushwake.com



### **BUILDING HIGHLIGHTS**

37,812 SF

**AVAILABLE** 

3.04 / 1,000

PARKING RATIO

121,462 SF

**LOT SIZE** 

155

SURFACE PARKING SPACES





## **BUILDING PHOTOS**











## **BUILDING PHOTOS**













#### **AERIAL MAP**

- 1. Abbott
- 2. ICU Medical
- 3. Trustmark
  - 4. Pfizer
  - 5. AbbVie
- 6. Consumers Credit Union HQ
  - 7. Pfizer
- 8. The Forester (Hyatt Place)
- 9. One & Two Conway Park
  - 10. 1955 W Field Court
    - 11. 1925 W Field Ct
    - 12. Reynolds/Pactiv
  - 13. Hilton Garden Inn
- 14. Brunswick Corporation



#### **FLOOR PLANS**



**FIRST FLOOR** 

## **FLOOR PLANS**



**SECOND FLOOR** 

## **FLOOR PLANS**



**LOWER LEVEL** 

#### FOR MORE INFORMATION, PLEASE CONTACT:

Sean Kropke +1 847 361 9720 sean.kropke@cushwake.com



©2023 Cushman & Wakefield. All rights reserved. The information contained in this communication is strictly confidential. This information has been obtained from sources believed to be reliable but has not