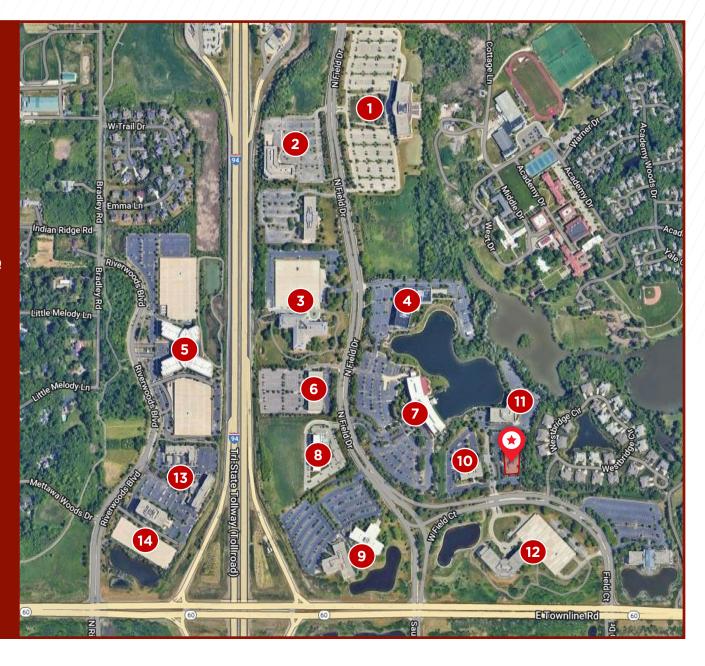

#### **AERIAL MAP**

- 1. Abbott
- 2. ICU Medical
- 3. Trustmark
  - 4. Pfizer
  - 5. AbbVie
- 6. Consumers Credit Union HQ
  - 7. Pfizer
- 8. The Forester (Hyatt Place)
- 9. One & Two Conway Park
  - 10. 1955 W Field Court
    - 11. 1925 W Field Ct
    - 12. Reynolds/Pactiv
  - 13. Hilton Garden Inn
- 14. Brunswick Corporation