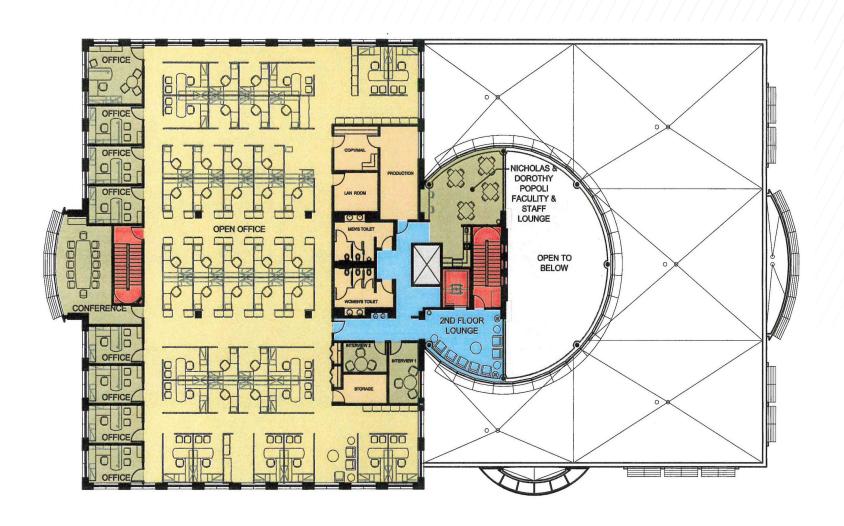

#### 37,812 SF AVAILABLE FOR SALE

# 1905 W FIELD COURT

LAKE FOREST, IL 60045



**Sean Kropke** +1 847 361 9720 sean.kropke@cushwake.com



### **BUILDING HIGHLIGHTS**

37,812 SF

**AVAILABLE** 

3.04 / 1,000

PARKING RATIO

121,462 SF

**LOT SIZE** 

155

SURFACE PARKING SPACES





## **BUILDING PHOTOS**











## **BUILDING PHOTOS**













#### **AERIAL MAP**

- 1. Abbott
- 2. ICU Medical
- 3. Trustmark
  - 4. Pfizer
  - 5. AbbVie
- 6. Consumers Credit Union HQ
  - 7. Pfizer
- 8. The Forester (Hyatt Place)
- 9. One & Two Conway Park
  - 10. 1955 W Field Court
    - 11. 1925 W Field Ct
    - 12. Reynolds/Pactiv
  - 13. Hilton Garden Inn
- 14. Brunswick Corporation



#### **FLOOR PLANS**



**FIRST FLOOR** 

## **FLOOR PLANS**



**SECOND FLOOR** 

## **FLOOR PLANS**



**LOWER LEVEL** 

#### FOR MORE INFORMATION, PLEASE CONTACT:

Sean Kropke +1 847 361 9720 sean.kropke@cushwake.com



©2023 Cushman & Wakefield. All rights reserved. The information contained in this communication is strictly confidential. This information has been obtained from sources believed to be reliable but has not been verified. NO WARRANTY OR REPRESENTATION, EXPRESS OR IMPLIED, IS MADE AS TO THE CONDITION OF THE PROPERTY (OR PROPERTIES) REFERENCED HEREIN OR AS TO THE ACCURACY OR COMPLETENESS OF THE INFORMATION CONTAINED HEREIN, AND SAME IS SUBMITTED SUBJECT TO ERRORS, OMISSIONS, CHANGE OF PRICE, RENTAL OR OTHER CONDITIONS, WITHDRAWAL WITHOUT NOTICE, AND TO ANY SPECIAL LISTING CONDITIONS IMPOSED BY THE PROPERTY OWNER(S). ANY PROJECTIONS, O