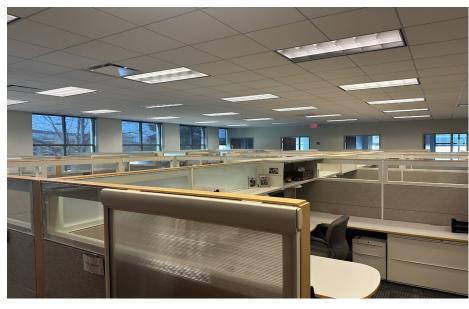

#### 37,812 SF AVAILABLE FOR SALE

# 1905 W FIELD COURT

LAKE FOREST, IL 60045



**Sean Kropke** +1 847 361 9720 sean.kropke@cushwake.com



### **BUILDING HIGHLIGHTS**

37,812 SF

**AVAILABLE** 

3.04 / 1,000

PARKING RATIO

121,462 SF

**LOT SIZE** 

155

SURFACE PARKING SPACES





## **BUILDING PHOTOS**











## **BUILDING PHOTOS**













#### **AERIAL MAP**

- 1. Abbott
- 2. ICU Medical
- 3. Trustmark
  - 4. Pfizer
  - 5. AbbVie
- 6. Consumers Credit Union HQ
  - 7. Pfizer
- 8. The Forester (Hyatt Place)
- 9. One & Two Conway Park
  - 10. 1955 W Field Court
    - 11. 1925 W Field Ct
    - 12. Reynolds/Pactiv
  - 13. Hilton Garden Inn
- 14. Brunswick Corporation



#### **FLOOR PLANS**



**FIRST FLOOR** 

## **FLOOR PLANS**



**SECOND FLOOR** 

## **FLOOR PLANS**



**LOWER LEVEL** 

#### FOR MORE INFORMATION, PLEASE CONTACT:

Sean Kropke +1 847 361 9720 sean.kropke@cushwake.com



©2023 Cushman & Wakefield. All rights reserved. The information contained in this communication is strictly confidential. This information has been obtained from sources believed to be reliable but has no