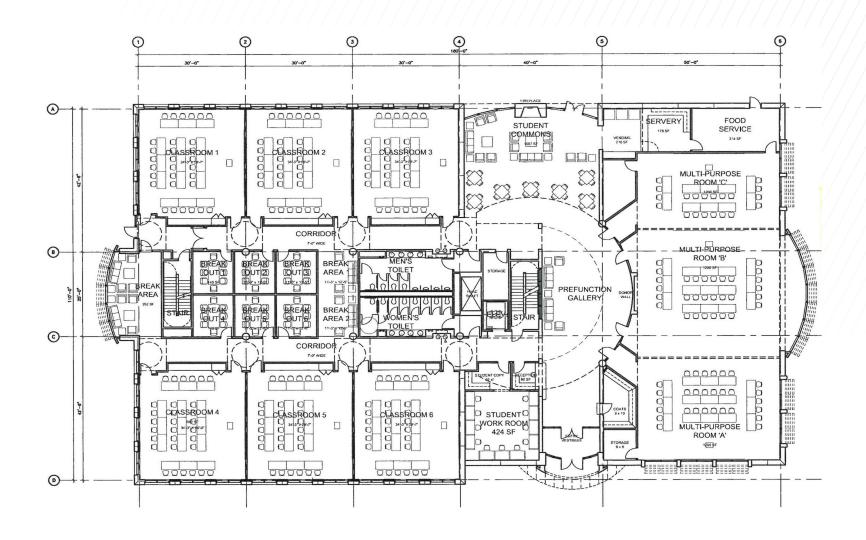

#### 37,812 SF AVAILABLE FOR SALE

# 1905 W FIELD COURT

LAKE FOREST, IL 60045



**Sean Kropke** +1 847 361 9720 sean.kropke@cushwake.com



### **BUILDING HIGHLIGHTS**

37,812 SF

**AVAILABLE** 

3.04 / 1,000

PARKING RATIO

121,462 SF

**LOT SIZE** 

155

SURFACE PARKING SPACES





## **BUILDING PHOTOS**











## **BUILDING PHOTOS**













#### **AERIAL MAP**

- 1. Abbott
- 2. ICU Medical
- 3. Trustmark
  - 4. Pfizer
  - 5. AbbVie
- 6. Consumers Credit Union HQ
  - 7. Pfizer
- 8. The Forester (Hyatt Place)
- 9. One & Two Conway Park
  - 10. 1955 W Field Court
    - 11. 1925 W Field Ct
    - 12. Reynolds/Pactiv
  - 13. Hilton Garden Inn
- 14. Brunswick Corporation



#### **FLOOR PLANS**



**FIRST FLOOR** 

## **FLOOR PLANS**



**SECOND FLOOR** 

## **FLOOR PLANS**



**LOWER LEVEL** 

#### FOR MORE INFORMATION, PLEASE CONTACT:

Sean Kropke +1 847 361 9720 sean.kropke@cushwake.com



©2023 Cushman & Wakefield. All rights reserved. The information contained in this communication is strictly confidential. This information has been obtained from sources believed to be reliable but has not been verified. NO WARRANTY OR REPRESENTATION, EXPRESS OR IMPLIED, IS MADE AS TO THE CONDITION OF THE PROPERTY (OR PROPERTIES) REFERENCED HEREIN OR AS TO THE ACCURACY OR COMPLETENESS OF THE INFORMATION CONTAINED HEREIN, AND SAME IS SUBMITTED SUBJECT TO ERRORS, OMISSIONS, CHANGE OF PRICE, RENTAL OR OTHER CONDITIONS, WITHDRAWAL WITHOUT NOTICE, AND TO ANY SPECIAL LISTING CONDITIONS IMPOSED BY T