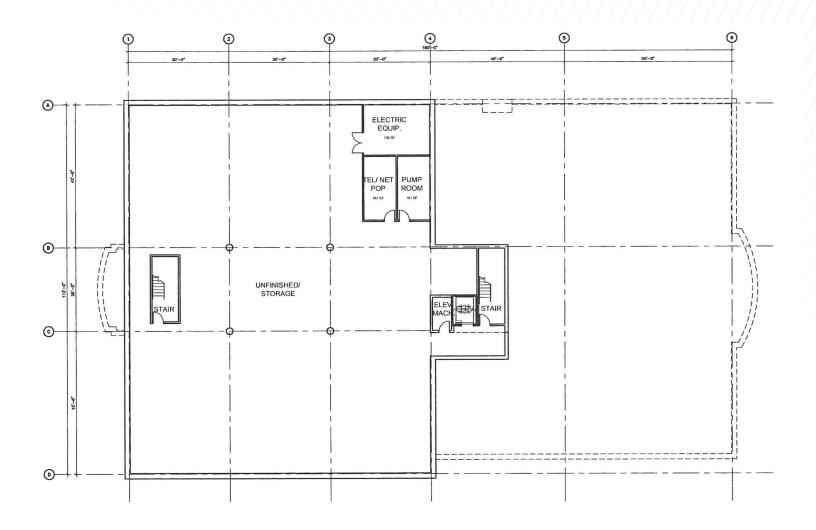

#### 37,812 SF AVAILABLE FOR SALE

# 1905 W FIELD COURT

LAKE FOREST, IL 60045



**Sean Kropke** +1 847 361 9720 sean.kropke@cushwake.com



### **BUILDING HIGHLIGHTS**

37,812 SF

**AVAILABLE** 

3.04 / 1,000

PARKING RATIO

121,462 SF

**LOT SIZE** 

155

SURFACE PARKING SPACES





## **BUILDING PHOTOS**











## **BUILDING PHOTOS**













#### **AERIAL MAP**

- 1. Abbott
- 2. ICU Medical
- 3. Trustmark
  - 4. Pfizer
  - 5. AbbVie
- 6. Consumers Credit Union HQ
  - 7. Pfizer
- 8. The Forester (Hyatt Place)
- 9. One & Two Conway Park
  - 10. 1955 W Field Court
    - 11. 1925 W Field Ct
    - 12. Reynolds/Pactiv
  - 13. Hilton Garden Inn
- 14. Brunswick Corporation



#### **FLOOR PLANS**



**FIRST FLOOR** 

## **FLOOR PLANS**



**SECOND FLOOR** 

## **FLOOR PLANS**



**LOWER LEVEL** 

#### FOR MORE INFORMATION, PLEASE CONTACT:

Sean Kropke +1 847 361 9720 sean.kropke@cushwake.com



©2023 Cushman & Wakefield. All rights reserved. The information contained in this communication is strictly confidential. This information has been obtained from sources believed to be reliable but has not been verified. NO WARRANTY OR REPRESENTATION, EXPRESS OR IMPLIED, IS MADE AS TO THE CONDITION OF THE PROPERTY (OR PROPERTIES) REFERENCED HEREIN OR AS TO THE ACCURACY OR COMPLETENESS OF THE INFORMATION CONTAINED HEREIN, AND SAME IS SUBMITTED SUBJECT TO ERRORS, OMISSIONS, CHANGE OF PRICE, RENTAL OR OTHER CONDITIONS, WITHDRAWAL WITHOUT NOTICE, AND TO ANY SPECIAL LISTING CONDITIONS IMPOSED BY THE PROPERTY OWNER(S). ANY PROJECTIONS, OPINIONS OR ESTIMATES ARE SUBJECT TO UNCER