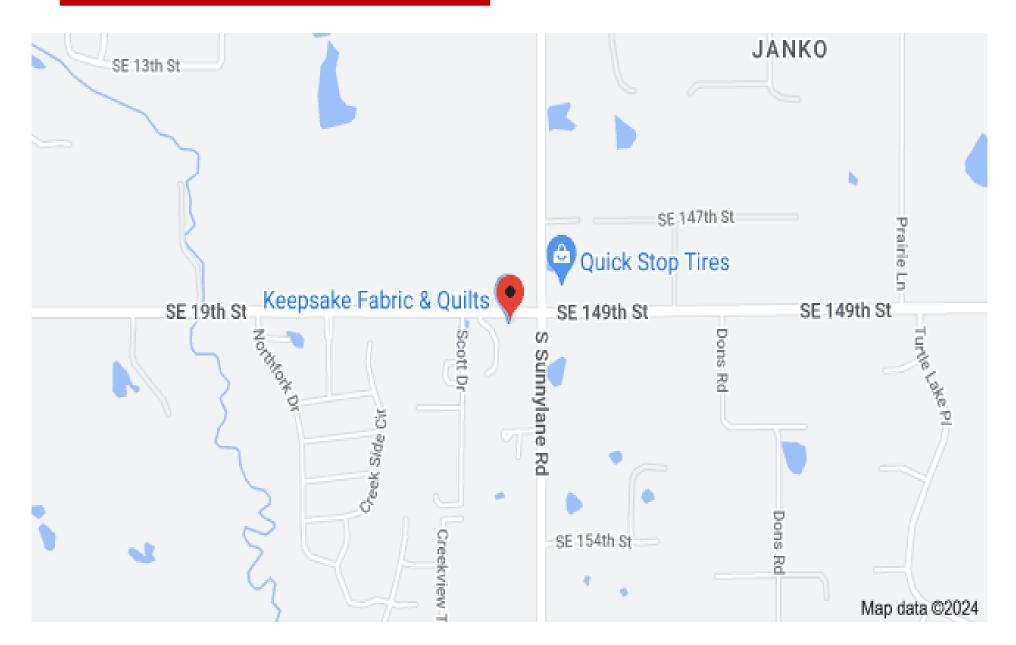

#### Highlights:

- Diverse Tenant Mix: Join a thriving community of businesses, including FastSigns, Michael's Catering, Keepsake Fabrics, and more.
- Ample Parking: Enjoy the convent parking for your customers.
- Prime Location: Strategically located at SE 19<sup>th</sup> Street & S Sunnylane Road in Moore.