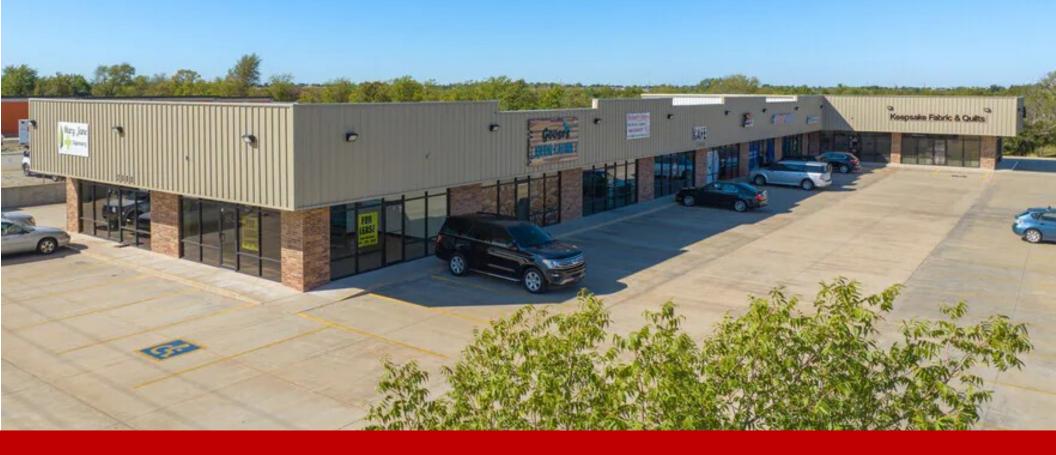

# 19th Street Plaza

**SHOPPING CENTER** FOR LEASE

# 2900 SE 19th Street, Moore, Oklahoma 73160

7501 Broadway Extension Oklahoma City, OK 73116

Presented By:

#### **PROPERTY OVERVIEW**

Welcome to 19th Street Shopping Center, a bustling hub of diverse businesses and services in Moore, Oklahoma. We are excited to offer four versatile units perfect for your next venture. The units have flexible floorplans suitable for a variety of uses including retail, office space, or medical services.

#### Highlights:

- Diverse Tenant Mix: Join a thriving community of businesses, including FastSigns, Michael's Catering, Keepsake Fabrics, and more.
- Ample Parking: Enjoy the convent parking for your customers.
- Prime Location: Strategically located at SE 19<sup>th</sup> Street & S Sunnylane Road in Moore.