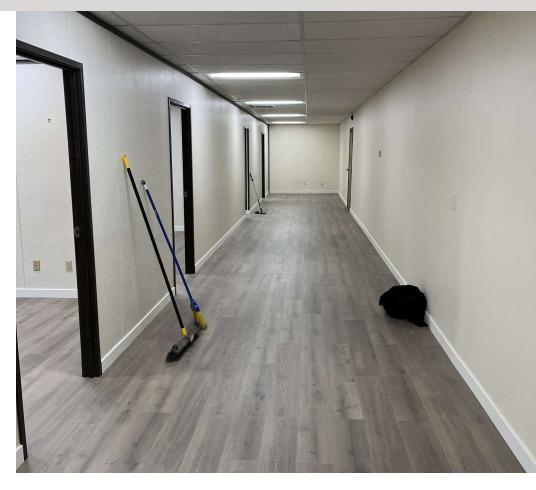

30 parking spots and is surrounded by various retail and restaurant amenities.

The property benefits from convenient access to Highway 99W, I-217, and I-5.

#### **PROPERTY HIGHLIGHTS**

- New LED Lighting
- Conveniently located off of Highway 99W
- Parking ratio: 2.59/1,000 SF



#### **OFFERING SUMMARY**

| Lease Rate:    | \$23.00 SF/yr (MG) |
|----------------|--------------------|
| Available SF:  | 1,473 SF           |
| Lot Size:      | 0.52 Acres         |
| Building Size: | 11,581 SF          |

#### **TRAFFIC COUNTS**

| SW McDonald & SW 105th Ave E | 14,640 |
|------------------------------|--------|
| SW McDonald & SW 14th Ave W  | 12,108 |
| SW Pacific Hwy               | 39,689 |



Tyler Collins
503.416.0088
tcollins@macadamforbes.com
Licensed in OR



SUITE 104 1,473 RSF



### **AVAILABLE SPACES**

| <br>SUITE | SIZE (SF) | LEASE TYPE     | LEASE RATE    |
|-----------|-----------|----------------|---------------|
| Suite 104 | 1,473 SF  | Modified Gross | \$23.00 SF/yr |



Tyler Collins 503.416.0088 tcollins@macadamforbes.com Licensed in OR

## **FOR LEASE**





Tyler Collins

503.416.0088 tcollins@macadamforbes.com Licensed in OR