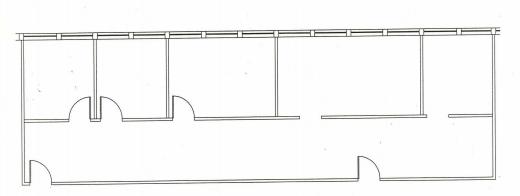

SUITE 104 1,473 RSF

### **AVAILABLE SPACES**

| <br>SUITE | SIZE (SF) | LEASE TYPE     | LEASE RATE    |
|-----------|-----------|----------------|---------------|
| Suite 104 | 1,473 SF  | Modified Gross | \$23.00 SF/yr |