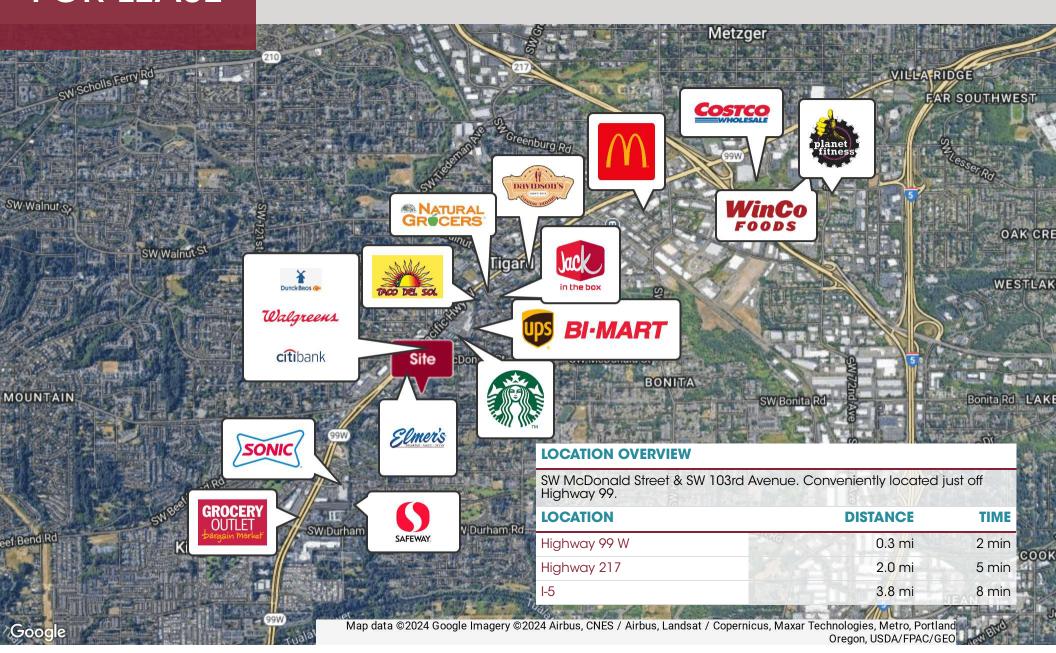

# FOR LEASE

Office space available in Tigard. The property has more than 30 parking spots and is surrounded by various retail and restaurant amenities.

The property benefits from convenient access to Highway 99W, I-217, and I-5.