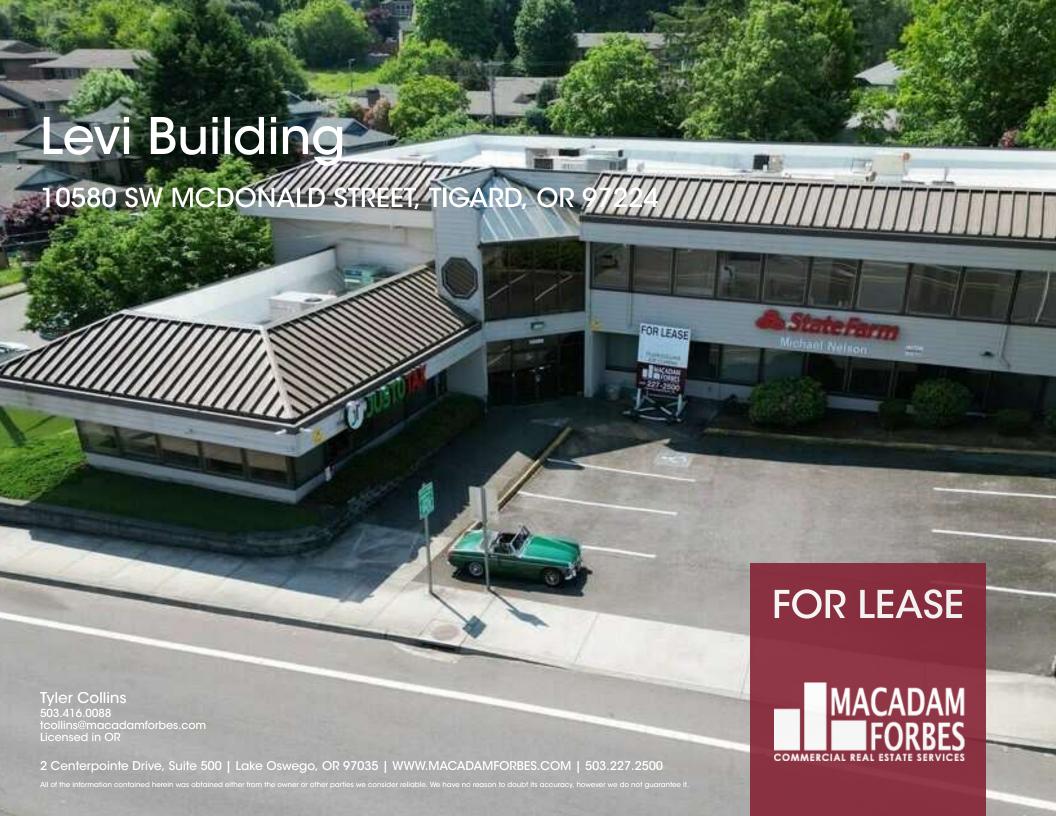

# FOR LEASE

Office space available in Tigard. The property has more than 30 parking spots and is surrounded by various retail and restaurant amenities.

The property benefits from convenient access to Highway 99W, I-217, and I-5.

#### **PROPERTY HIGHLIGHTS**

- New LED Lighting
- Conveniently located off of Highway 99W
- Parking ratio: 2.59/1,000 SF

#### **OFFERING SUMMARY**

| Lease Rate:    | \$23.00 SF/yr (MG) |
|----------------|--------------------|
| Available SF:  | 1,473 SF           |
| Lot Size:      | 0.52 Acres         |
| Building Size: | 11,581 SF          |