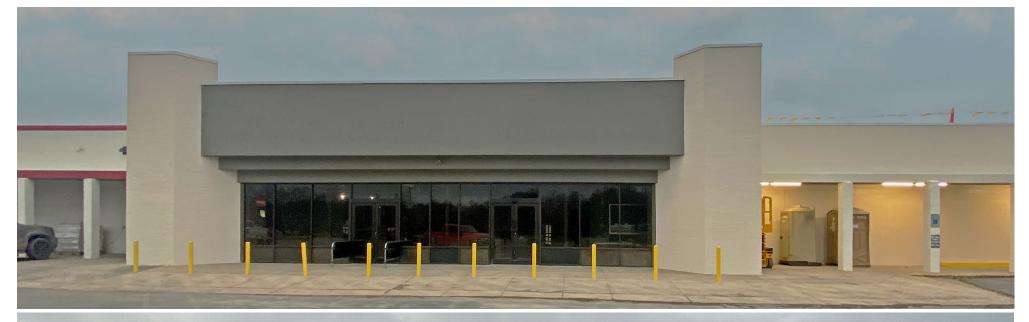

#### **Location:**

1900-2000 E. Cherokee Ave, Sallisaw, Oklahoma 74955

**Property Highlights:** 

The site is less than one mile from I-40, which oversees ±20,000 vehicles per day. Eastgate Shopping Center, anchored by Tractor Supply and Big Lots, is 41% occupied by six tenants. Other tenants include Communication Solutions, LLC, Family Billards, and Curvy Nails.