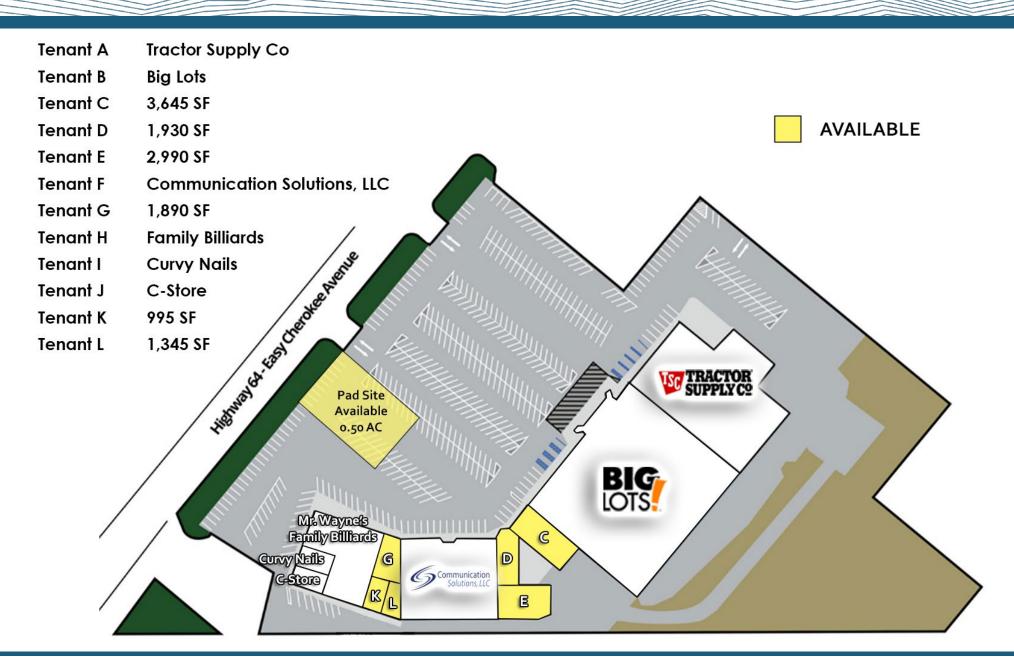

#### **Location:**

1900-2000 E. Cherokee Ave, Sallisaw, Oklahoma 74955

**Property Highlights:** 

The site is less than one mile from I-40, which oversees ±20,000 vehicles per day. Eastgate Shopping Center, anchored by Tractor Supply and Big Lots, is 41% occupied by six tenants. Other tenants include Communication Solutions, LLC, Family Billards, and Curvy Nails.