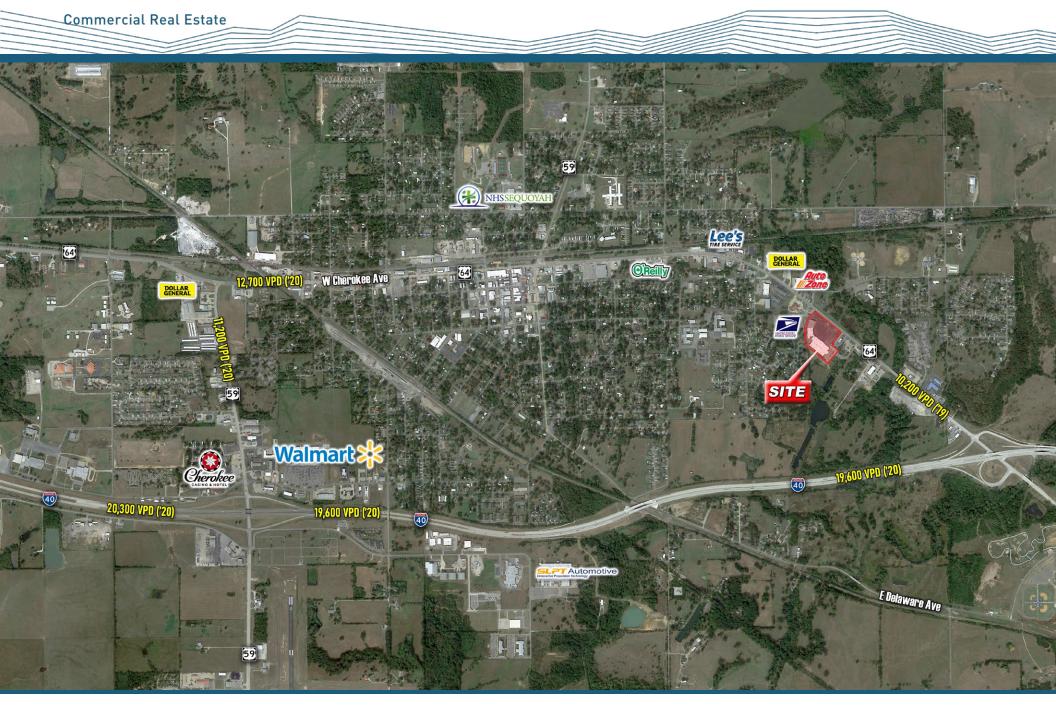

#### **Location:**

1900-2000 E. Cherokee Ave, Sallisaw, Oklahoma 74955

**Property Highlights:** 

The site is less than one mile from I-40, which oversees ±20,000 vehicles per day. Eastgate Shopping Center, anchored by Tractor Supply and Big Lots, is 41% occupied by six tenants. Other tenants include Communication Solutions, LLC, Family Billards, and Curvy Nails.

#### **Traffic Counts:**

Cherokee Ave: 7,700 VPD ('20)

US-40: 19,600 VPD ('20)

| Demographics:      | 1 Mile   | 3 Miles  | 5 Miles  |
|--------------------|----------|----------|----------|
| 2022 Population    | 2,761    | 8,738    | 10,589   |
| Daytime Population | 2,391    | 9,925    | 11,251   |
| Avg. HH Income     | \$63,451 | \$57,084 | \$58,206 |