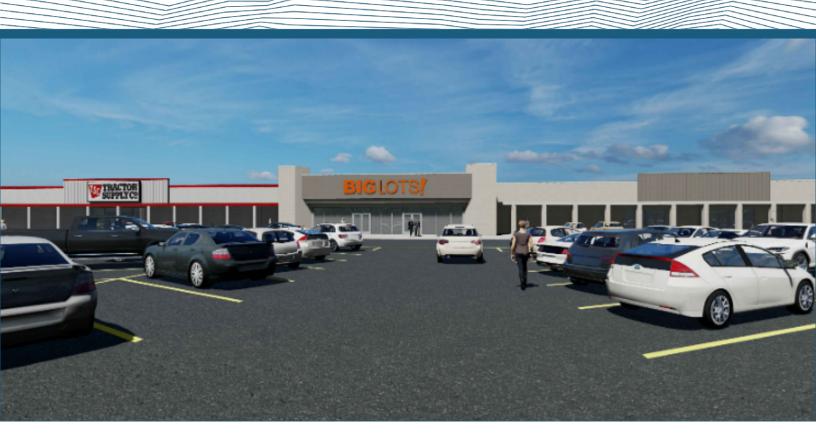

#### **Location:**

1900-2000 E. Cherokee Ave, Sallisaw, Oklahoma 74955

**Property Highlights:** 

The site is less than one mile from I-40, which oversees ±20,000 vehicles per day. Eastgate Shopping Center, anchored by Tractor Supply and Big Lots, is 41% occupied by six tenants. Other tenants include Communication Solutions, LLC, Family Billards, and Curvy Nails.