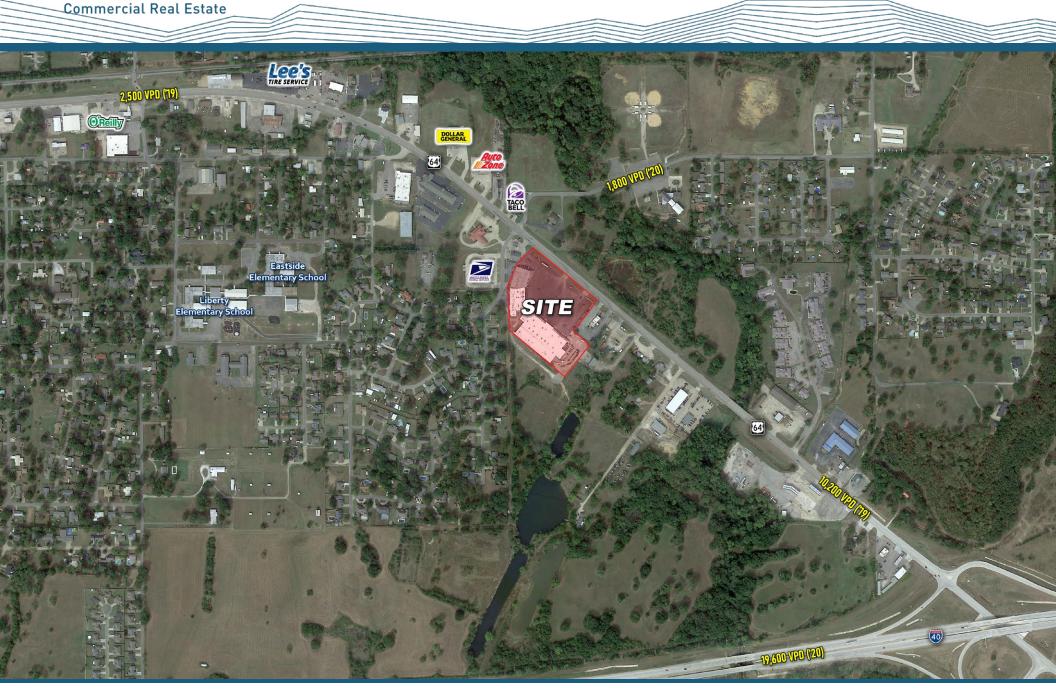

#### **Location:**

1900-2000 E. Cherokee Ave, Sallisaw, Oklahoma 74955

**Property Highlights:** 

The site is less than one mile from I-40, which oversees ±20,000 vehicles per day. Eastgate Shopping Center, anchored by Tractor Supply and Big Lots, is 41% occupied by six tenants. Other tenants include Communication Solutions, LLC, Family Billards, and Curvy Nails.

#### **Traffic Counts:**

Cherokee Ave: 7,700 VPD ('20)

US-40: 19,600 VPD ('20)

| Demographics:      | 1 Mile   | 3 Miles  | 5 Miles  |
|--------------------|----------|----------|----------|
| 2022 Population    | 2,761    | 8,738    | 10,589   |
| Daytime Population | 2,391    | 9,925    | 11,251   |
| Avg. HH Income     | \$63,451 | \$57,084 | \$58,206 |