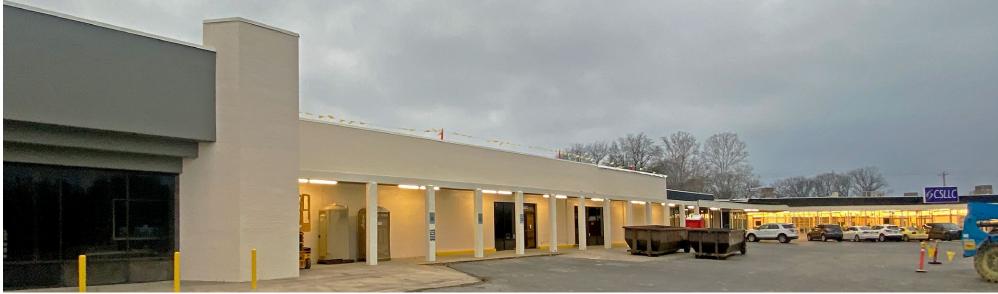

### **EASTGATE SHOPPING CENTER RETAIL SPACE FOR LEASE**

1900-2000 E. Cherokee Ave, Sallisaw, Oklahoma 74955

Commercial Real Estate

#### **Location:**

1900-2000 E. Cherokee Ave, Sallisaw, Oklahoma 74955

**Property Highlights:** 

The site is less than one mile from I-40, which oversees ±20,000 vehicles per day. Eastgate Shopping Center, anchored by Tractor Supply and Big Lots, is 41% occupied by six tenants. Other tenants include Communication Solutions, LLC, Family Billards, and Curvy Nails.