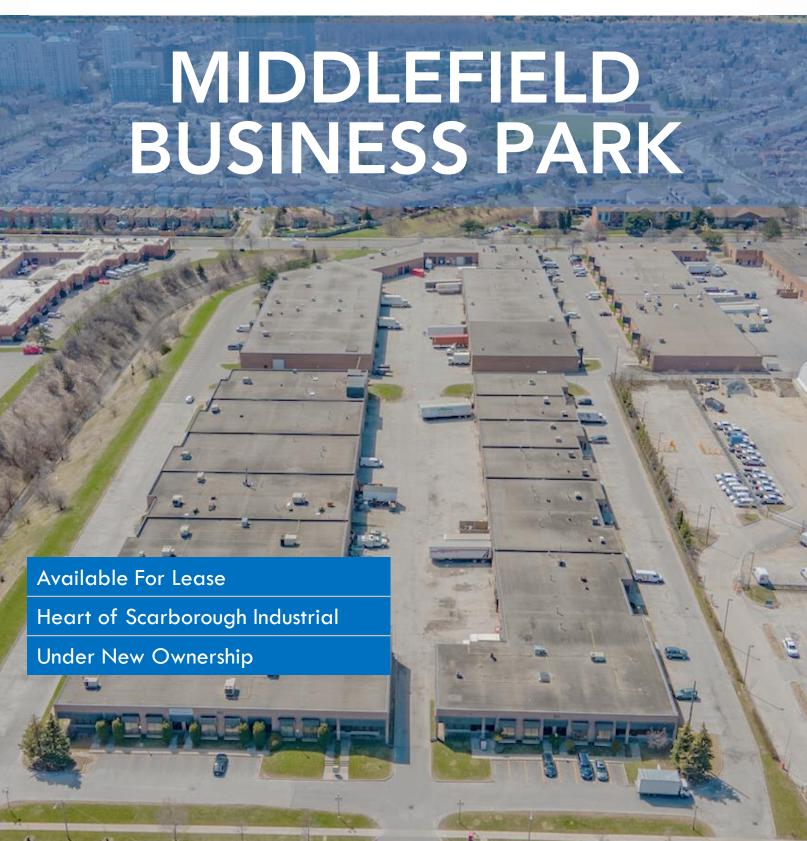

## **ABOUT**

The Middlefield-Tiffield Industrial business park is in the established Scarborough node. With over 400,000 SF of industrial space the Middlefield complex Tenants benefit from a range of sizes, excellent location, nearby amenities, close proximity to highways and immediate public transit.