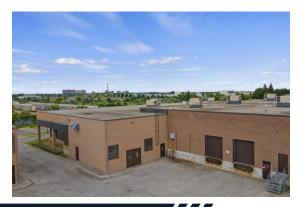

## **ABOUT**

The Middlefield-Tiffield Industrial business park is in the established Scarborough node. With over 400,000 SF of industrial space the Middlefield complex Tenants benefit from a range of sizes, excellent location, nearby amenities, close proximity to highways and immediate public transit.