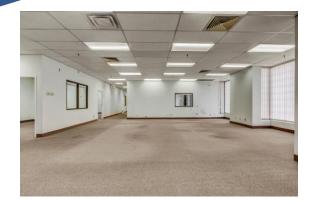

## AVAILABILITY

| 40 Tiffield Road - Unit 9 |                                                                                                                                                 |
|---------------------------|-------------------------------------------------------------------------------------------------------------------------------------------------|
| Size                      | 23,1 <i>5</i> 9 SF                                                                                                                              |
| Office Area               | Approx. 20%                                                                                                                                     |
| Rates:                    | Net - \$21.95 psf per annum<br>Additional - \$3.62 psf per annum (Year 2024)                                                                    |
| Shipping                  | 2 Truck-Level Doors                                                                                                                             |
| Warehouse<br>Clear Height | Approx. 70% - 17'11"<br>Approx. 30% - 15'8"                                                                                                     |
| Power:                    | 400 amps, 600 volts                                                                                                                             |
| Features                  | Warehouse area is climate controlled with heating and air-conditioning. Great access to the labour pool and TTC. Ample retail amenities nearby. |