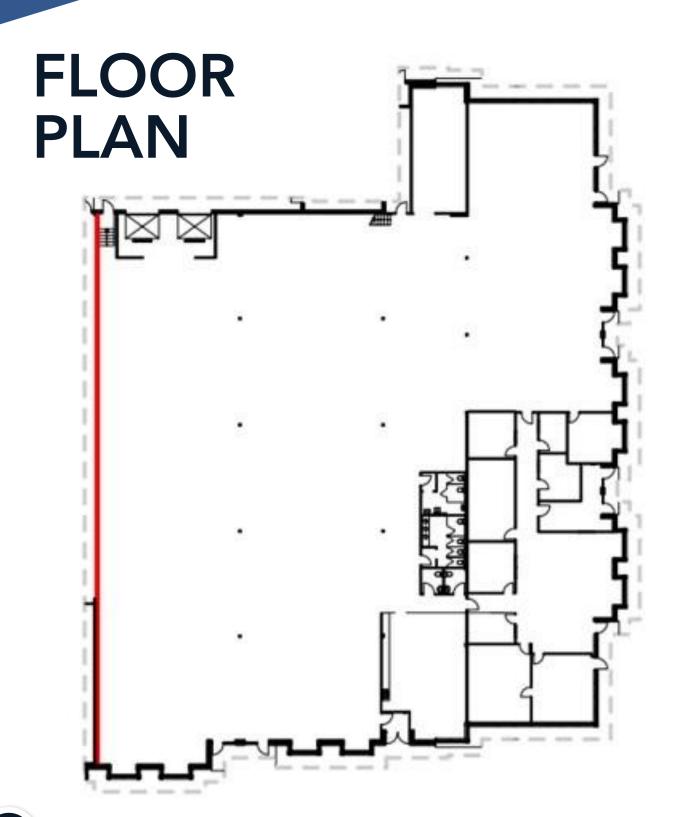

## AVAILABILITY

| 40 Tiffield Road - Unit 9 |                                                                                                                                                 |
|---------------------------|-------------------------------------------------------------------------------------------------------------------------------------------------|
| Size                      | 23,1 <i>5</i> 9 SF                                                                                                                              |
| Office Area               | Approx. 20%                                                                                                                                     |
| Rates:                    | Net - \$21.95 psf per annum<br>Additional - \$3.62 psf per annum (Year 2024)                                                                    |
| Shipping                  | 2 Truck-Level Doors                                                                                                                             |
| Warehouse<br>Clear Height | Approx. 70% - 17'11"<br>Approx. 30% - 15'8"                                                                                                     |
| Power:                    | 400 amps, 600 volts                                                                                                                             |
| Features                  | Warehouse area is climate controlled with heating and air-conditioning. Great access to the labour pool and TTC. Ample retail amenities nearby. |