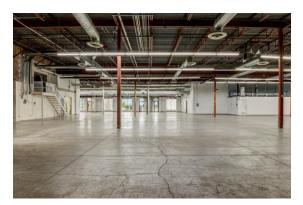

## AVAILABILITY

| 40 Tiffield Road - Unit 9 |                                                                                                                                                 |
|---------------------------|-------------------------------------------------------------------------------------------------------------------------------------------------|
| Size                      | 23,1 <i>5</i> 9 SF                                                                                                                              |
| Office Area               | Approx. 20%                                                                                                                                     |
| Rates:                    | Net - \$21.95 psf per annum<br>Additional - \$3.62 psf per annum (Year 2024)                                                                    |
| Shipping                  | 2 Truck-Level Doors                                                                                                                             |
| Warehouse<br>Clear Height | Approx. 70% - 17'11"<br>Approx. 30% - 15'8"                                                                                                     |
| Power:                    | 400 amps, 600 volts                                                                                                                             |
| Features                  | Warehouse area is climate controlled with heating and air-conditioning. Great access to the labour pool and TTC. Ample retail amenities nearby. |