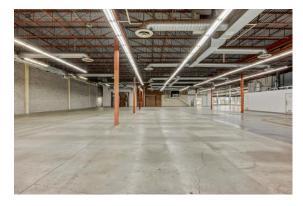

## AVAILABILITY

| 40 Tiffield Road - Unit 9 |                                                                                                                                                 |
|---------------------------|-------------------------------------------------------------------------------------------------------------------------------------------------|
| Size                      | 23,1 <i>5</i> 9 SF                                                                                                                              |
| Office Area               | Approx. 20%                                                                                                                                     |
| Rates:                    | Net - \$21.95 psf per annum<br>Additional - \$3.62 psf per annum (Year 2024)                                                                    |
| Shipping                  | 2 Truck-Level Doors                                                                                                                             |
| Warehouse<br>Clear Height | Approx. 70% - 17'11"<br>Approx. 30% - 15'8"                                                                                                     |
| Power:                    | 400 amps, 600 volts                                                                                                                             |
| Features                  | Warehouse area is climate controlled with heating and air-conditioning. Great access to the labour pool and TTC. Ample retail amenities nearby. |