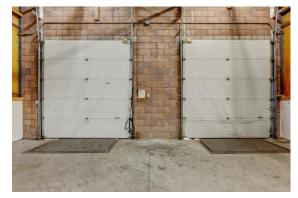

## AVAILABILITY

| 40 Tiffield Road - Unit 9 |                                                                                                                                                 |
|---------------------------|-------------------------------------------------------------------------------------------------------------------------------------------------|
| Size                      | 23,1 <i>5</i> 9 SF                                                                                                                              |
| Office Area               | Approx. 20%                                                                                                                                     |
| Rates:                    | Net - \$21.95 psf per annum<br>Additional - \$3.62 psf per annum (Year 2024)                                                                    |
| Shipping                  | 2 Truck-Level Doors                                                                                                                             |
| Warehouse<br>Clear Height | Approx. 70% - 17'11"<br>Approx. 30% - 15'8"                                                                                                     |
| Power:                    | 400 amps, 600 volts                                                                                                                             |
| Features                  | Warehouse area is climate controlled with heating and air-conditioning. Great access to the labour pool and TTC. Ample retail amenities nearby. |