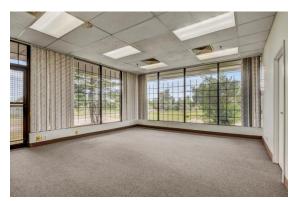

## AVAILABILITY

| 40 Tiffield Road - Unit 9 |                                                                                                                                                 |
|---------------------------|-------------------------------------------------------------------------------------------------------------------------------------------------|
| Size                      | 23,1 <i>5</i> 9 SF                                                                                                                              |
| Office Area               | Approx. 20%                                                                                                                                     |
| Rates:                    | Net - \$21.95 psf per annum<br>Additional - \$3.62 psf per annum (Year 2024)                                                                    |
| Shipping                  | 2 Truck-Level Doors                                                                                                                             |
| Warehouse<br>Clear Height | Approx. 70% - 17'11"<br>Approx. 30% - 15'8"                                                                                                     |
| Power:                    | 400 amps, 600 volts                                                                                                                             |
| Features                  | Warehouse area is climate controlled with heating and air-conditioning. Great access to the labour pool and TTC. Ample retail amenities nearby. |