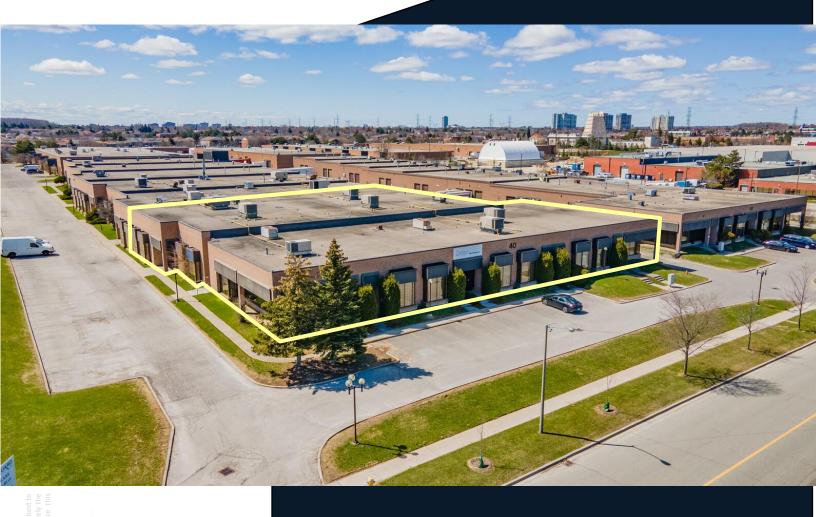

## **ABOUT**

The Middlefield-Tiffield Industrial business park is in the established Scarborough node. With over 400,000 SF of industrial space the Middlefield complex Tenants benefit from a range of sizes, excellent location, nearby amenities, close proximity to highways and immediate public transit.

## AVAILABILITY

| 40 Tiffield Road - Unit 9 |                                                                                                                                                 |
|---------------------------|-------------------------------------------------------------------------------------------------------------------------------------------------|
| Size                      | 23,1 <i>5</i> 9 SF                                                                                                                              |
| Office Area               | Approx. 20%                                                                                                                                     |
| Rates:                    | Net - \$21.95 psf per annum<br>Additional - \$3.62 psf per annum (Year 2024)                                                                    |
| Shipping                  | 2 Truck-Level Doors                                                                                                                             |
| Warehouse<br>Clear Height | Approx. 70% - 17'11"<br>Approx. 30% - 15'8"                                                                                                     |
| Power:                    | 400 amps, 600 volts                                                                                                                             |
| Features                  | Warehouse area is climate controlled with heating and air-conditioning. Great access to the labour pool and TTC. Ample retail amenities nearby. |