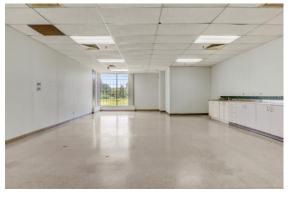

## AVAILABILITY

| 40 Tiffield Road - Unit 9 |                                                                                                                                                 |
|---------------------------|-------------------------------------------------------------------------------------------------------------------------------------------------|
| Size                      | 23,1 <i>5</i> 9 SF                                                                                                                              |
| Office Area               | Approx. 20%                                                                                                                                     |
| Rates:                    | Net - \$21.95 psf per annum<br>Additional - \$3.62 psf per annum (Year 2024)                                                                    |
| Shipping                  | 2 Truck-Level Doors                                                                                                                             |
| Warehouse<br>Clear Height | Approx. 70% - 17'11"<br>Approx. 30% - 15'8"                                                                                                     |
| Power:                    | 400 amps, 600 volts                                                                                                                             |
| Features                  | Warehouse area is climate controlled with heating and air-conditioning. Great access to the labour pool and TTC. Ample retail amenities nearby. |