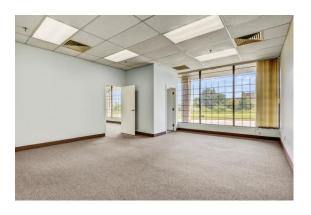

## AVAILABILITY

| 40 Tiffield Road - Unit 9 |                                                                                                                                                 |
|---------------------------|-------------------------------------------------------------------------------------------------------------------------------------------------|
| Size                      | 23,1 <i>5</i> 9 SF                                                                                                                              |
| Office Area               | Approx. 20%                                                                                                                                     |
| Rates:                    | Net - \$21.95 psf per annum<br>Additional - \$3.62 psf per annum (Year 2024)                                                                    |
| Shipping                  | 2 Truck-Level Doors                                                                                                                             |
| Warehouse<br>Clear Height | Approx. 70% - 17'11"<br>Approx. 30% - 15'8"                                                                                                     |
| Power:                    | 400 amps, 600 volts                                                                                                                             |
| Features                  | Warehouse area is climate controlled with heating and air-conditioning. Great access to the labour pool and TTC. Ample retail amenities nearby. |