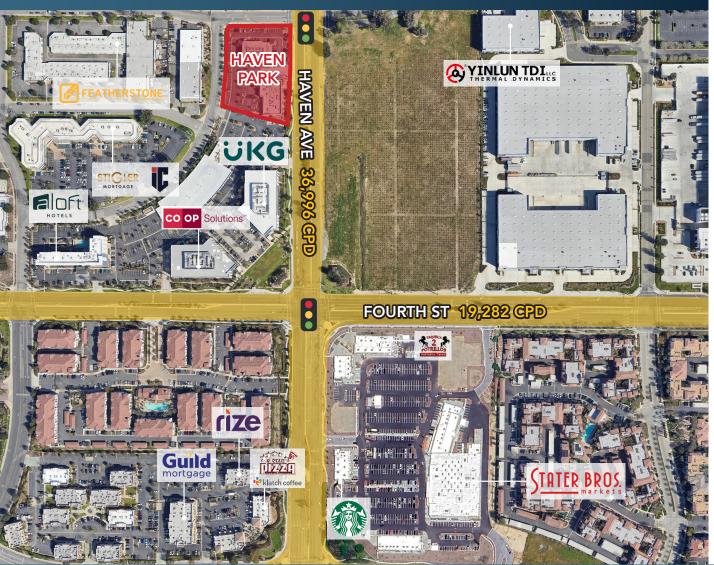

# HAVEN PARK **OFFICE SPACE AVAILABLE**

### 9660 & 9670 HAVEN AVE, RANCHO CUCAMONGA

SRS MIRANDA MONTGOMERY 951.669.1004 // DRE#: 02087985 MIRANDA.MONTGOMERY@SRSRE.COM

**GREG MARTIN** 909.373.2904 // DRE#: 01001749 GMARTIN@LEE-ASSOCIATES.COM

**PROJECT HIGHLIGHTS** 

- 1,196 SF of Ground Floor Office Space Available
- Located at a High Traffic Intersection with over 56,000 CPD
- Close Proximity to the I-10 Freeway On/Off Ramp
- Within 5 Minute Drive to the Ontario Convention Center, Ontario International Airport, Ontario Mills, and Toyota Area

### 2023 3 MILE **DEMOGRAPHICS**

Estimated

\$103,707

Daytime Population 104,774

Fourth Street 19,282 CPD

Haven Avenue 36,996 CPD