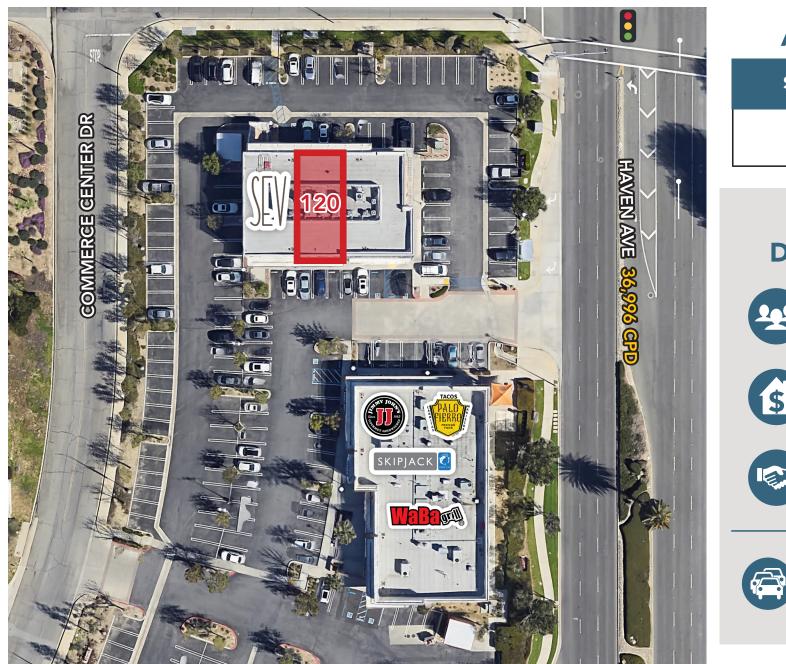

### **AVAILABILITIES**

| SUITE | SF    |
|-------|-------|
| 120   | 1,196 |

#### 9660 & 9670 HAVEN AVE, RANCHO CUCAMONGA

SRS MIRANDA MONTGOMERY 951.669.1004 // DRE#: 02087985 MIRANDA.MONTGOMERY@SRSRE.COM

**GREG MARTIN** 909.373.2904 // DRE#: 01001749 GMARTIN@LEE-ASSOCIATES.COM

© SRS Real Estate Partners The information presented was obtained from sources deemed reliable; however SRS Real Estate Partners does not guarantee its completeness or accuracy. 3390 University Ave, Suite 460 | Riverside, CA 92501 | 951.669.1001 | SRSRE.COM