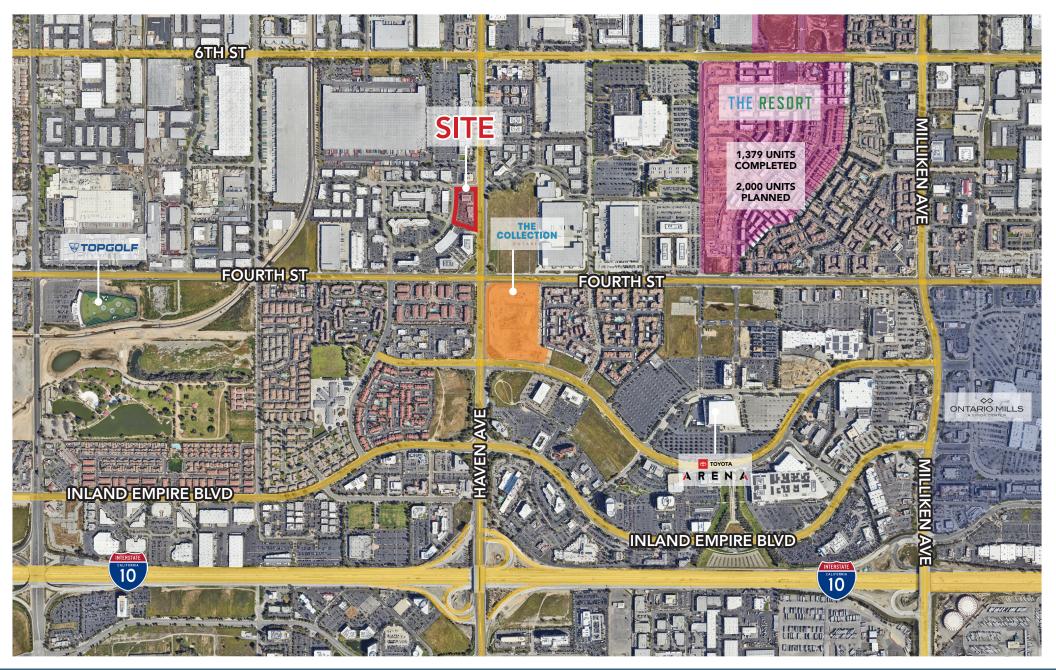

- 1,196 SF of Ground Floor Office Space Available
- Located at a High Traffic Intersection with over 56,000 CPD
- Close Proximity to the I-10 Freeway On/Off Ramp
- Within 5 Minute Drive to the Ontario Convention Center, Ontario International Airport, Ontario Mills, and Toyota Area

### 2023 3 MILE **DEMOGRAPHICS**

Estimated

\$103,707

Daytime Population 104,774

Fourth Street 19,282 CPD

Haven Avenue 36,996 CPD