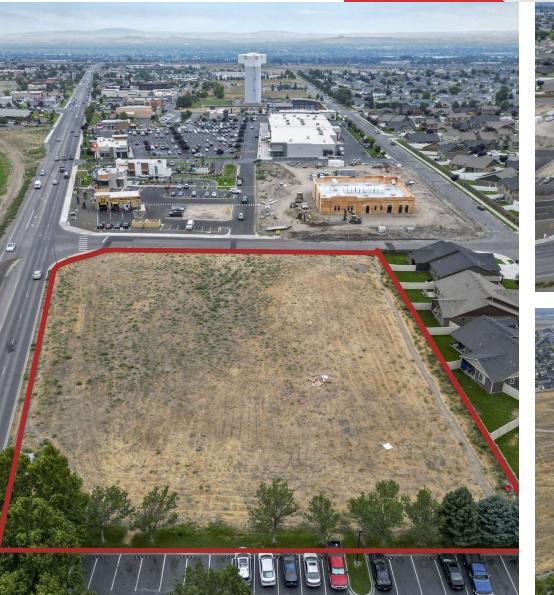

### N Rd 68, Phase 3, Lot 27 - Pasco WA 99301

#### **Property Overview**

One of the last lots available! Located in West Pasco where growth has been Explosive! Don't miss this rare opportunity to secure a premium piece of real estate that promises both growth and profitability.

#### **Property Highlights**

- Prime Commercial Development Land
- Ideal for attracting Premium Tenants and Businesses
- Surrounded by Successful Commercial Developments and Planned Projects
- Zoned C-1
- Use address 5818 N Rd 68 to search.