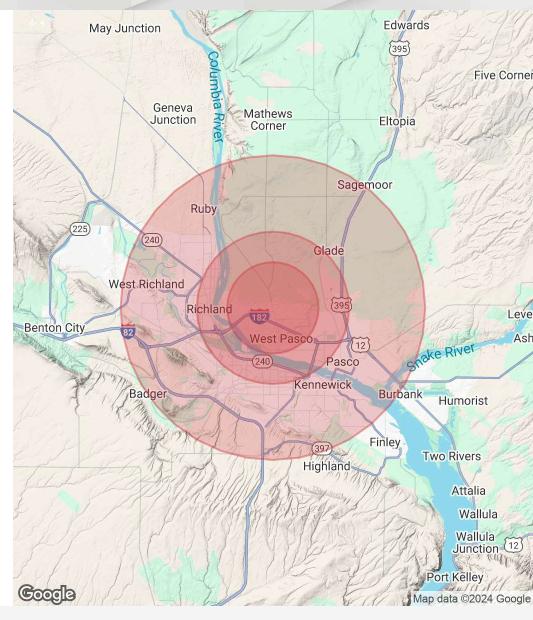

## For Sale Regional Map

| Population           | 3 Miles | 5 Miles | 10 Miles |
|----------------------|---------|---------|----------|
| Total Population     | 45,895  | 114,257 | 271,757  |
| Average Age          | 34      | 36      | 37       |
| Average Age (Male)   | 34      | 35      | 36       |
| Average Age (Female) | 35      | 37      | 38       |

| Households & Income | 3 Miles   | 5 Miles   | 10 Miles  |
|---------------------|-----------|-----------|-----------|
| Total Households    | 14,738    | 39,991    | 95,601    |
| # of Persons per HH | 3.1       | 2.9       | 2.8       |
| Average HH Income   | \$137,828 | \$110,574 | \$117,887 |
| Average House Value | \$418,567 | \$376,097 | \$406,396 |

Demographics data derived from AlphaMap