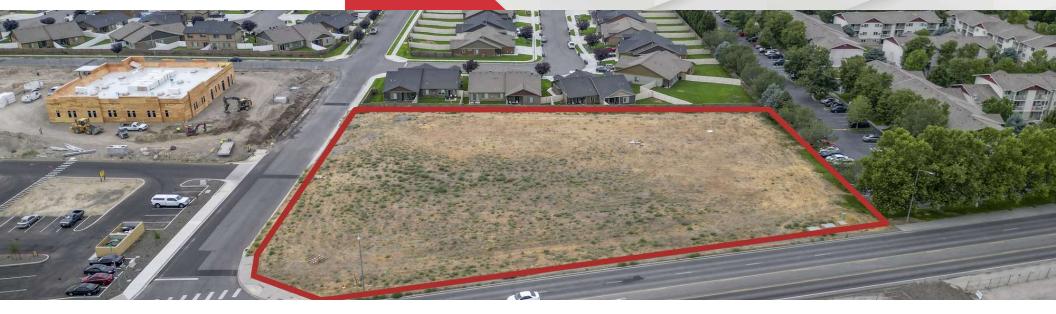

### N Rd 68, Phase 3, Lot 27 - Pasco WA 99301

#### **Property Overview**

One of the last lots available! Located in West Pasco where growth has been Explosive! Don't miss this rare opportunity to secure a premium piece of real estate that promises both growth and profitability.

#### **Property Highlights**

- Prime Commercial Development Land
- Ideal for attracting Premium Tenants and Businesses
- Surrounded by Successful Commercial Developments and Planned Projects
- Zoned C-1
- Use address 5818 N Rd 68 to search.