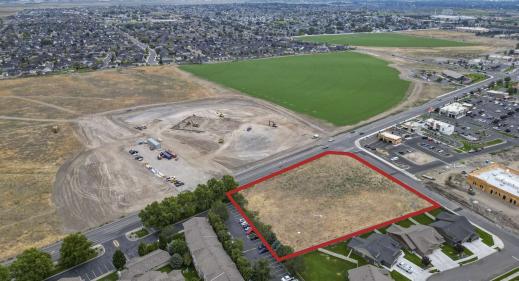

### N Rd 68, Phase 3, Lot 27 - Pasco WA 99301

#### **Property Overview**

One of the last lots available! Located in West Pasco where growth has been Explosive! Don't miss this rare opportunity to secure a premium piece of real estate that promises both growth and profitability.

#### **Property Highlights**

- Prime Commercial Development Land
- Ideal for attracting Premium Tenants and Businesses
- Surrounded by Successful Commercial Developments and Planned Projects
- Zoned C-1
- Use address 5818 N Rd 68 to search.