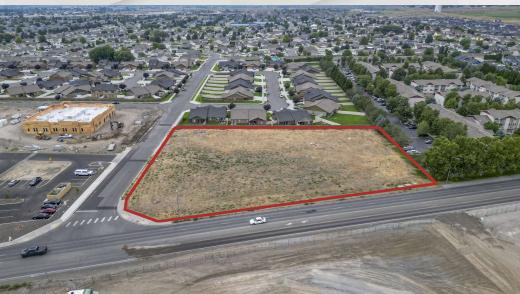

### N Rd 68, Phase 3, Lot 27 - Pasco WA 99301

#### **Property Overview**

One of the last lots available! Located in West Pasco where growth has been Explosive! Don't miss this rare opportunity to secure a premium piece of real estate that promises both growth and profitability.

#### **Property Highlights**

- Prime Commercial Development Land
- Ideal for attracting Premium Tenants and Businesses
- Surrounded by Successful Commercial Developments and Planned Projects
- Zoned C-1
- Use address 5818 N Rd 68 to search.