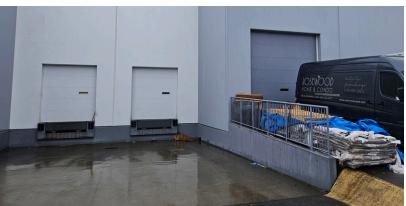

## Highlights

- ▶ 1 washroom
- ▶ 1 private office
- ▶ 1 dock and 1 grade loading door
- Insulated concrete wall panels
- Approx. 26' clear ceiling heights in warehouse
- ▶ ESFR rated sprinkler system
- Skylights
- ▶ LED lighting
- 3-phase electrical power
- ▶ 500 lbs. PSF floor load on the main floor
- ▶ Tilt up construction
- ▶ Racking available