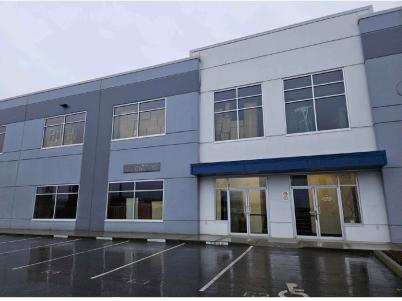

# 7,760 SF Strata Office/Warehouse Unit At The HUB with Dock & Grade Level Loading

The HUB is a modern industrial building in the heart of Port Coquitlam. The subject property presents a unique opportunity for businesses looking for a industrial strata unit with both dock and grade level loading that allows for 53' trailer access. With its modern construction and flexible loading access, the subject property is well-suited for a variety of office warehouse tenants and owners.

## #1175 - 1579 Kingsway Ave Port Coquitlam, BC