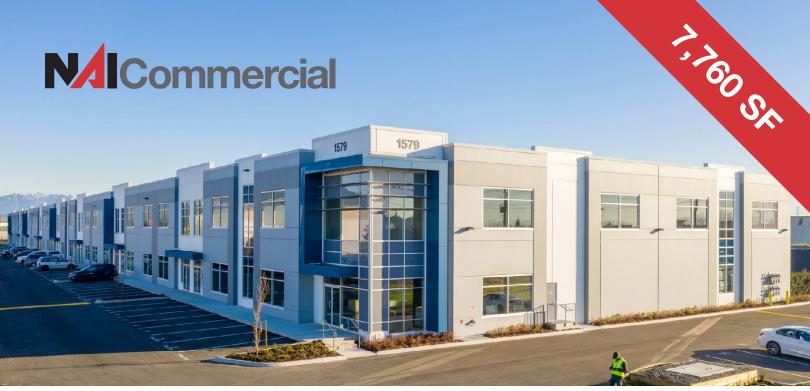

# 7,760 SF Strata Office/Warehouse Unit At The HUB with Dock & Grade Level Loading

The HUB is a modern industrial building in the heart of Port Coquitlam. The subject property presents a unique opportunity for businesses looking for a industrial strata unit with both dock and grade level loading that allows for 53' trailer access. With its modern construction and flexible loading access, the subject property is well-suited for a variety of office warehouse tenants and owners.

## #1175 - 1579 Kingsway Ave Port Coquitlam, BC