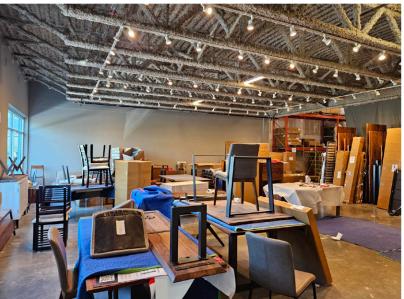

# 7,760 SF Strata Office/Warehouse Unit At The HUB with Dock & Grade Level Loading

The HUB is a modern industrial building in the heart of Port Coquitlam. The subject property presents a unique opportunity for businesses looking for a industrial strata unit with both dock and grade level loading that allows for 53' trailer access. With its modern construction and flexible loading access, the subject property is well-suited for a variety of office warehouse tenants and owners.

#### Available Area

Warehouse 4,114 SF
Ground Floor Showroom 1,823 SF
2nd Floor Mezzanine 1,823 SF
Total 7,760 SF