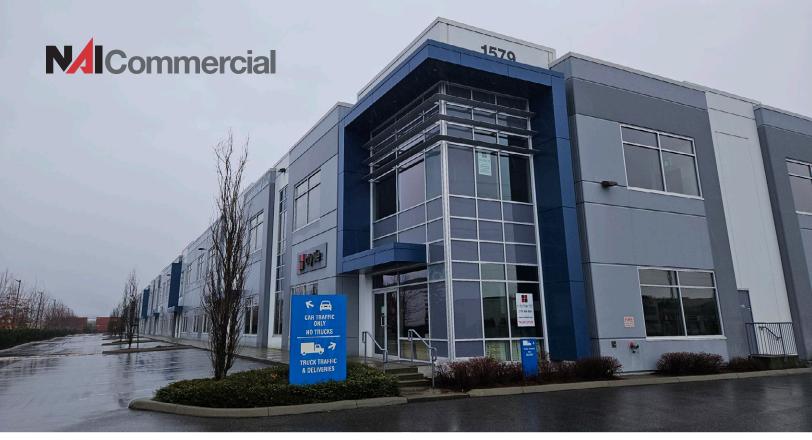

# 7,760 SF Strata Office/Warehouse Unit At The HUB with Dock & Grade Level Loading

The HUB is a modern industrial building in the heart of Port Coquitlam. The subject property presents a unique opportunity for businesses looking for a industrial strata unit with both dock and grade level loading that allows for 53' trailer access. With its modern construction and flexible loading access, the subject property is well-suited for a variety of office warehouse tenants and owners.

## #1175 - 1579 Kingsway Ave Port Coquitlam, BC

### Location

The HUB is centrally located in Port Coquitlam, close to a vibrant amenity base and connected to all major highways. This location enjoys easy access throughout the Lower Mainland. It is located near the Lougheed Highway, the Mary Hill Bypass, and Highway 1.