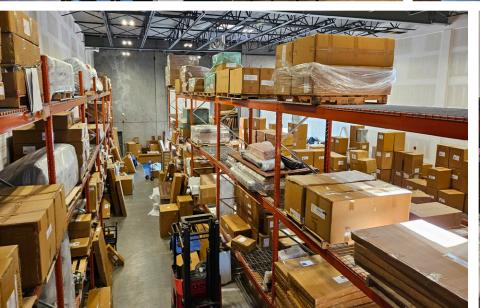

# 7,760 SF Strata Office/Warehouse Unit At The HUB with Dock & Grade Level Loading

The HUB is a modern industrial building in the heart of Port Coquitlam. The subject property presents a unique opportunity for businesses looking for a industrial strata unit with both dock and grade level loading that allows for 53' trailer access. With its modern construction and flexible loading access, the subject property is well-suited for a variety of office warehouse tenants and owners.

#### Available Area

Warehouse 4,114 SF
Ground Floor Showroom 1,823 SF
2nd Floor Mezzanine 1,823 SF
Total 7,760 SF