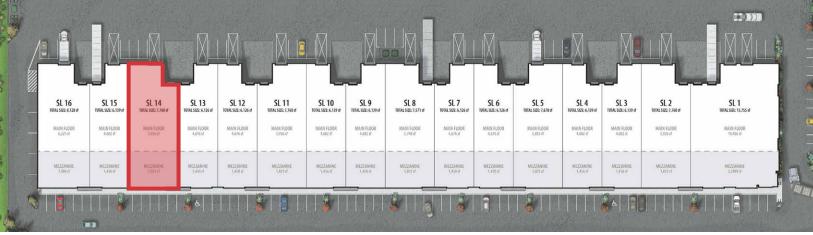

#### Available Area

Warehouse 4,114 SF
Ground Floor Showroom 1,823 SF
2nd Floor Mezzanine 1,823 SF
Total 7,760 SF

#### **Legal Description**

Strata Lot 14, Block 6N, Range 1 E, Section 7, District Lots 288 and 382, Group 1, Plan EPS 6623, New Westminster Land District together with an interest in the Common Property.