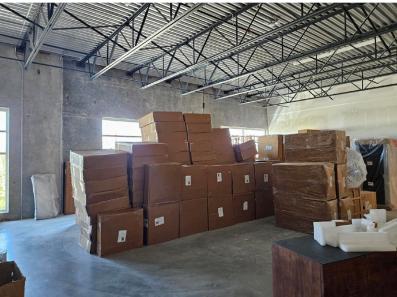

# 7,760 SF Strata Office/Warehouse Unit At The HUB with Dock & Grade Level Loading

The HUB is a modern industrial building in the heart of Port Coquitlam. The subject property presents a unique opportunity for businesses looking for a industrial strata unit with both dock and grade level loading that allows for 53' trailer access. With its modern construction and flexible loading access, the subject property is well-suited for a variety of office warehouse tenants and owners.

#### Available Area

Warehouse 4,114 SF
Ground Floor Showroom 1,823 SF
2nd Floor Mezzanine 1,823 SF
Total 7,760 SF