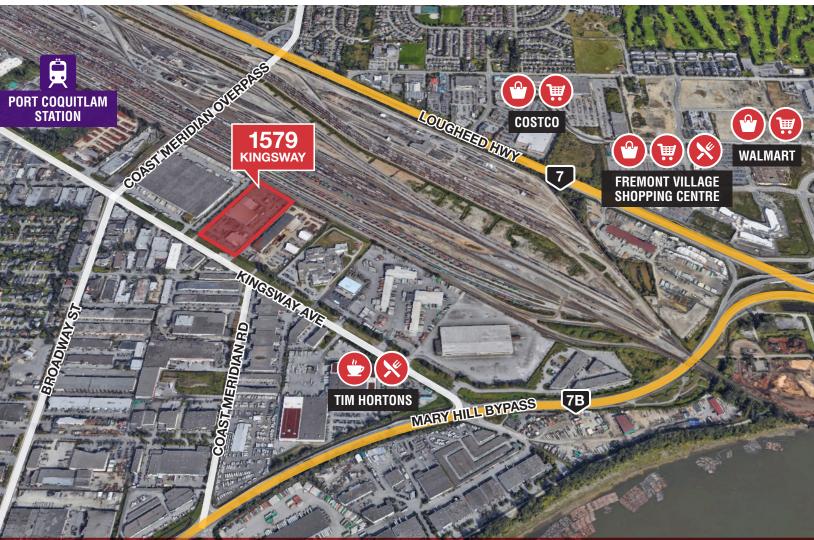

### Location

The HUB is centrally located in Port Coquitlam, close to a vibrant amenity base and connected to all major highways. This location enjoys easy access throughout the Lower Mainland. It is located near the Lougheed Highway, the Mary Hill Bypass, and Highway 1.