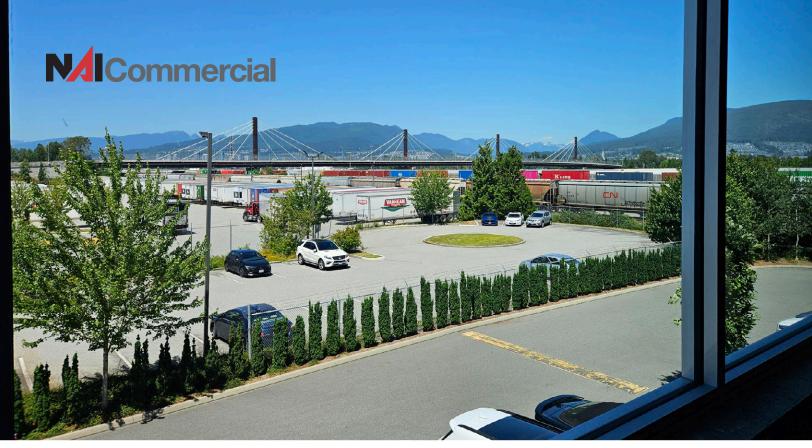

### Location

The HUB is centrally located in Port Coquitlam, close to a vibrant amenity base and connected to all major highways. This location enjoys easy access throughout the Lower Mainland. It is located near the Lougheed Highway, the Mary Hill Bypass, and Highway 1.