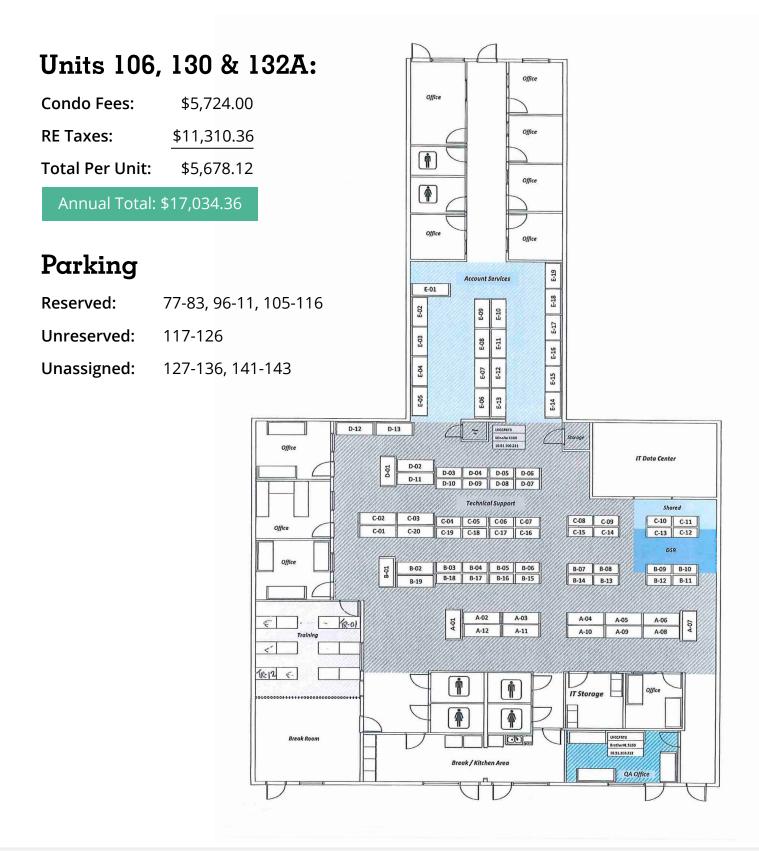

### Individual suites for sale

Warehouse Condo 2100 College Drive Lake Havasu City, AZ 86403

#### **Opportunity highlights**

- Located on College Drive with immediate proximity to 95 and N. Kiowa Boulevard
- Autonomous suite entrances
- Separate HVAC systems
- Reserved parking plus additional parking (unreserved)

**Availability** 7,816 sf\*

**Possession** Immediate

Sale Price Upon request

\*Three combined condo units