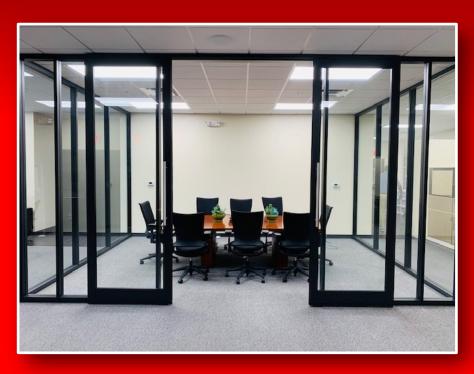

- 6,350 square feet of office space.
- Large windows providing plenty of natural light.
- A fully equipped break room with stainless steel refrigerator and sink.
- Two Conference Rooms.
- Eleven Large Offices.
- Ample parking space for ease and convenience