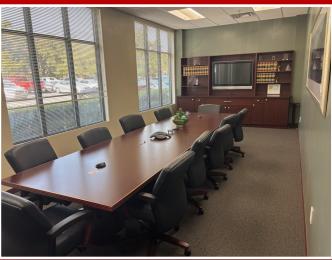

- 6,350 square feet of office space.
- Large windows providing plenty of natural light.
- A fully equipped break room with stainless steel refrigerator and sink.
- Two Conference Rooms.
- Eleven Large Offices.
- Ample parking space for ease and convenience