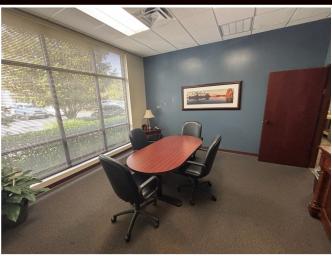

- 6,350 square feet of office space.
- Large windows providing plenty of natural light.
- A fully equipped break room with stainless steel refrigerator and sink.
- Two Conference Rooms.
- Eleven Large Offices.
- Ample parking space for ease and convenience

Move-in ready and designed with superior finishes, this space provides an excellent setting for your business.

Fully Furnished

6,350 SF Lease Rate: \$ 19.50 psf Modified Gross.

Nearby Restaurants Include: Applebees, New York Deli, Natures Table, Wraps Delight, Chick-fil-A and Many Others.