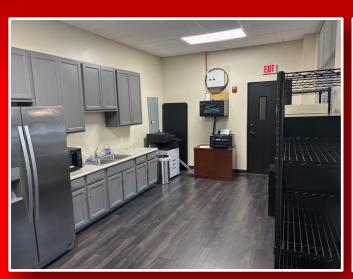

- 6,350 square feet of office space.
- Large windows providing plenty of natural light.
- A fully equipped break room with stainless steel refrigerator and sink.
- Two Conference Rooms.
- Eleven Large Offices.
- Ample parking space for ease and convenience