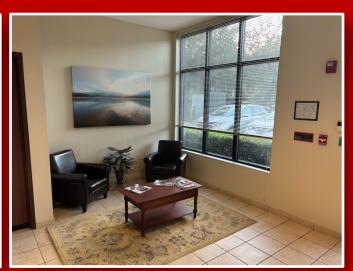

## PROFESSIONAL OFFICE SPACE

FOR LEASE — 6,350 SF 1760 FENNELL STREET, MAITLAND, FL 32751 (NEAR GENESIS SPORTS COMPLEX)

This office space in the highly desirable Maitland Business District offers a prime location near the Genesis Sports Complex, restaurants, and the Maitland Exchange. Available immediately, it features:

- 6,350 square feet of office space.
- Large windows providing plenty of natural light.
- A fully equipped break room with stainless steel refrigerator and sink.
- Two Conference Rooms.
- Eleven Large Offices.
- Ample parking space for ease and convenience

Move-in ready and designed with superior finishes, this space provides an excellent setting for your business.

Fully Furnished

6,350 SF Lease Rate: \$ 19.50 psf Modified Gross.

Nearby Restaurants Include: Applebees, New York Deli, Natures Table, Wraps Delight, Chick-fil-A and Many Others.