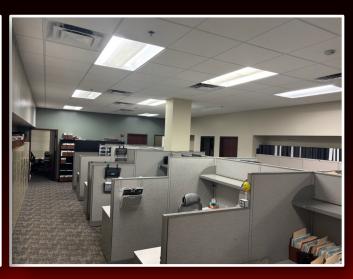

- 6,350 square feet of office space.
- Large windows providing plenty of natural light.
- A fully equipped break room with stainless steel refrigerator and sink.
- Two Conference Rooms.
- Eleven Large Offices.
- Ample parking space for ease and convenience