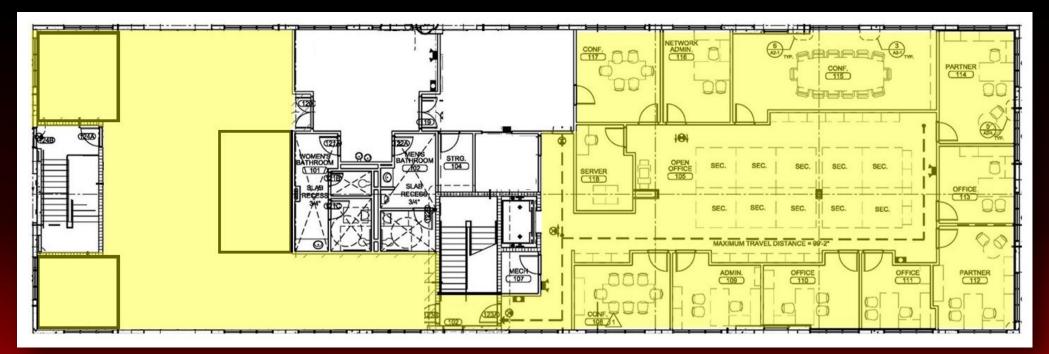

- 6,350 square feet of office space.
- Large windows providing plenty of natural light.
- A fully equipped break room with stainless steel refrigerator and sink.
- Two Conference Rooms.
- Eleven Large Offices.
- Ample parking space for ease and convenience