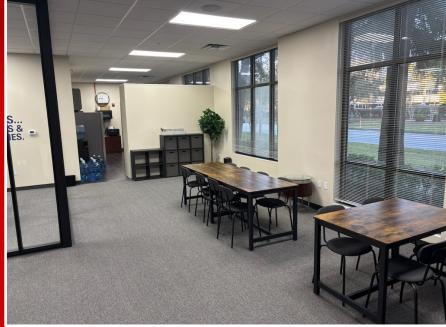

- 6,350 square feet of office space.
- Large windows providing plenty of natural light.
- A fully equipped break room with stainless steel refrigerator and sink.
- Two Conference Rooms.
- Eleven Large Offices.
- Ample parking space for ease and convenience