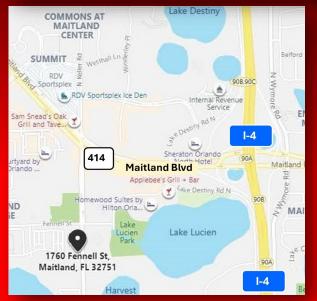

## PROFESSIONAL OFFICE SPACE

FOR LEASE — 6,350 SF 1760 FENNELL STREET, MAITLAND, FL 32751 (NEAR GENESIS SPORTS COMPLEX)

This office space in the highly desirable Maitland Business District offers a prime location near the Genesis Sports Complex, restaurants, and the Maitland Exchange. Available immediately, it features: