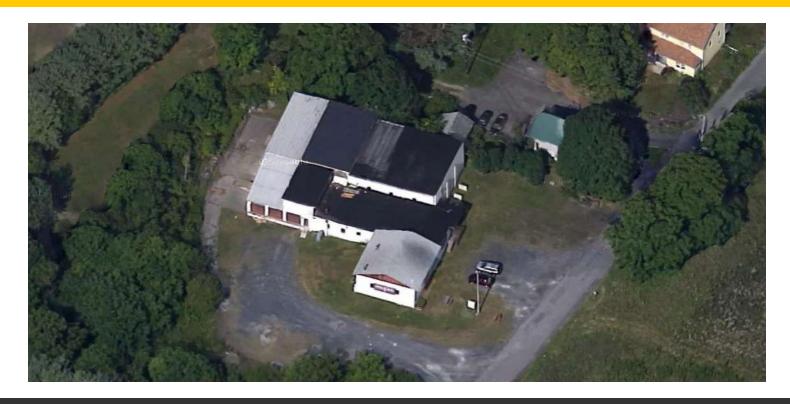

# FOR SALE - INDUSTRIAL / COMMERCIAL 116 COSTA ROAD, HIGHLAND, NY 12528

### WAREHOUSE / STORAGE / SHOP - 3 DOCKS, 1 DRIVE IN

ADDRESS: 116 Costa Road Highland, NY 12528

LOCATION: NYS Route 299
(3 Minutes / 2 Miles)

U.S. Route 9W

(9 Minutes / 5.7 Miles)

Interstate 87, Exit 18

(6 Minutes / 3.2 Miles)

## **INDUSTRIAL - 3 FORMER COOLERS**

116 COSTA ROAD, HIGHLAND, NY 12528

### 3 LOADING DOCKS, PLUS ONE DRIVE IN