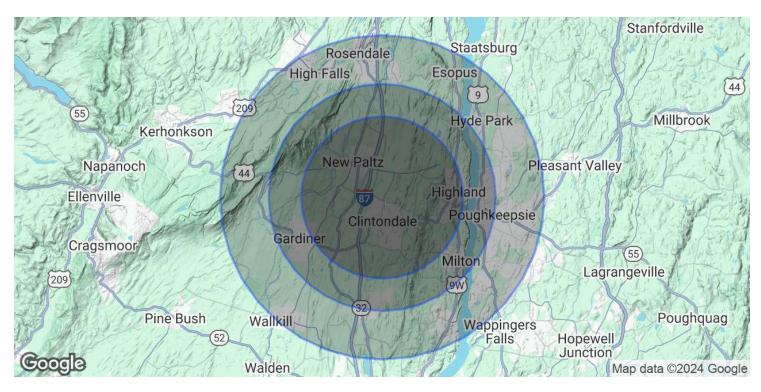

# DEMOGRAPHICS & STATISTICS POPULATION, HOUSEHOLD & INCOME

#### **HUDSON VALLEY - MID HUDSON REGION**

| POPULATION           | 5 MILES   | 7 MILES   | 10 MILES  |
|----------------------|-----------|-----------|-----------|
| Total Population     | 30,523    | 63,467    | 173,321   |
| Average Age          | 42        | 40        | 41        |
| Average Age (Male)   | 41        | 39        | 40        |
| Average Age (Female) | 43        | 41        | 42        |
|                      |           |           |           |
| HOUSEHOLDS & INCOME  | 5 MILES   | 7 MILES   | 10 MILES  |
| Total Households     | 11,357    | 23,402    | 65,791    |
| # of Persons per HH  | 2.7       | 2.7       | 2.6       |
| Average HH Income    | \$117,885 | \$110,124 | \$119,779 |
| Average House Value  | \$443,522 | \$380,832 | \$378,075 |
|                      |           |           |           |