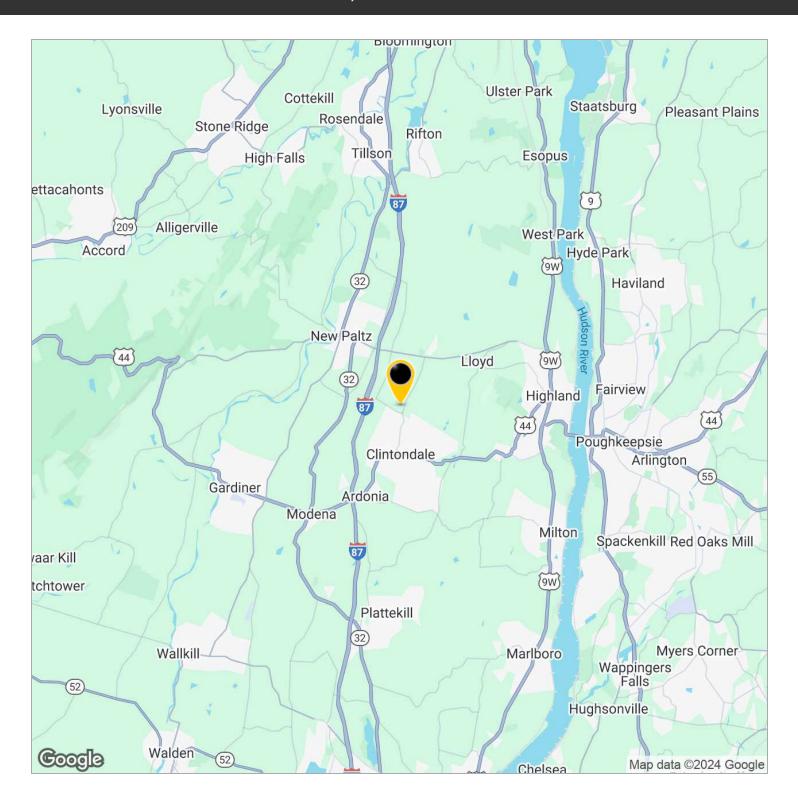

### WAREHOUSE / STORAGE / SHOP - 3 DOCKS, 1 DRIVE IN

ADDRESS: 116 Costa Road Highland, NY 12528

LOCATION: NYS Route 299
(3 Minutes / 2 Miles)

U.S. Route 9W

(9 Minutes / 5.7 Miles)

Interstate 87, Exit 18

(6 Minutes / 3.2 Miles)

Mid-Hudson Bridge

(14 Minutes / 9.3 Miles)

Interstate 84, Exit 17

(21 Minutes / 20 Miles)

LOT SIZE: 1.38 Acres

BUILDING SIZE: 8,000 SF

ASKING PRICE: \$650,000

CR Properties Group, LLC

**Directions:** From Interstate 87, take exit 18 & turn right onto NYS Route 299. Continue East & turn right onto South Street. Turn right onto Costa Drive and destination will be on your left.