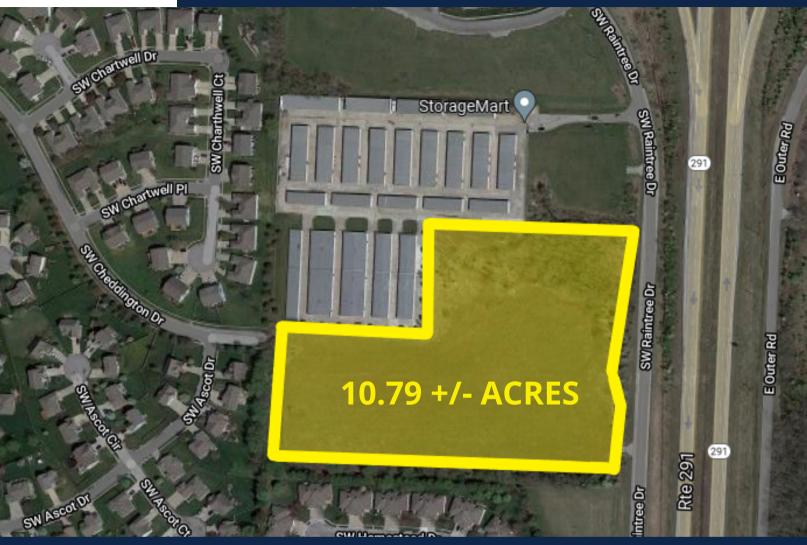

## PROPERTY INFORMATION

- 470.012 +/- SF
- 10.79 +/- Acres
- \$108,897 +/- Per Acre
- Southwest Corner of HWYS 150 & 291
- 652' frontage on SW Raintree Dr.
- Storage or High Density Multi-Family
- Visibility from Raintree Dr. & 291 Hwy
- Excellent demographics
- Near retail, restaurants, residential
- Latitude 38.846897 & Longitude -94.377084