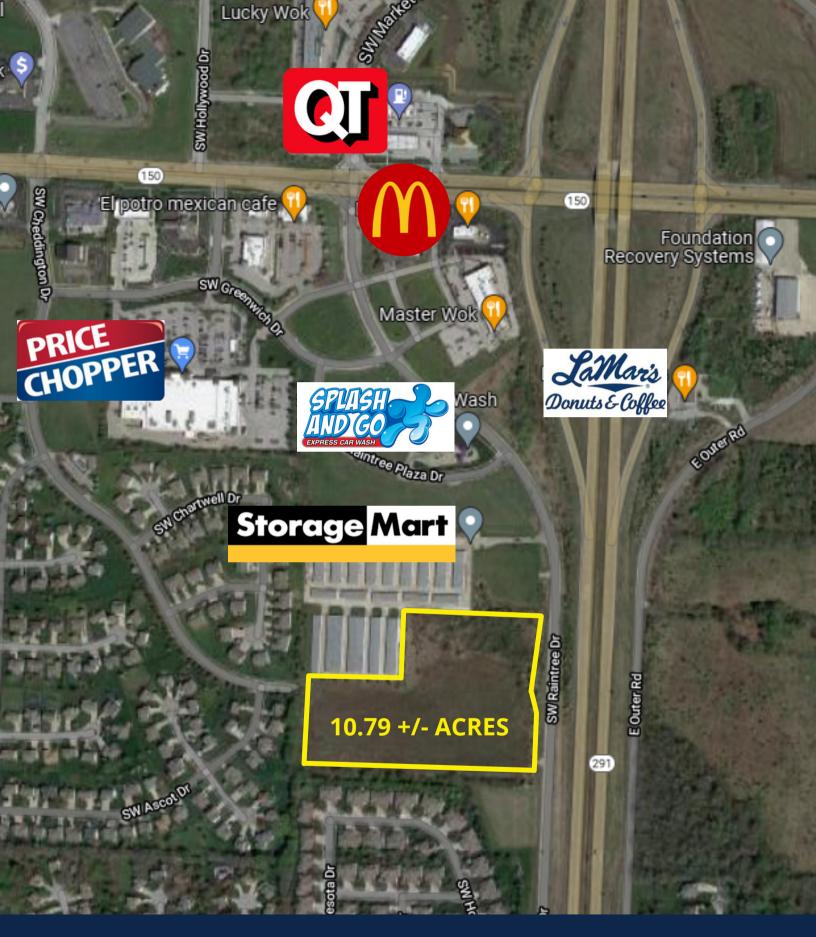

## PROPERTY INFORMATION

- 470.012 +/- SF
- 10.79 +/- Acres
- \$108,897 +/- Per Acre
- Southwest Corner of HWYS 150 & 291
- 652' frontage on SW Raintree Dr.
- Storage or High Density Multi-Family
- Visibility from Raintree Dr. & 291 Hwy
- Excellent demographics
- Near retail, restaurants, residential
- Latitude 38.846897 & Longitude -94.377084