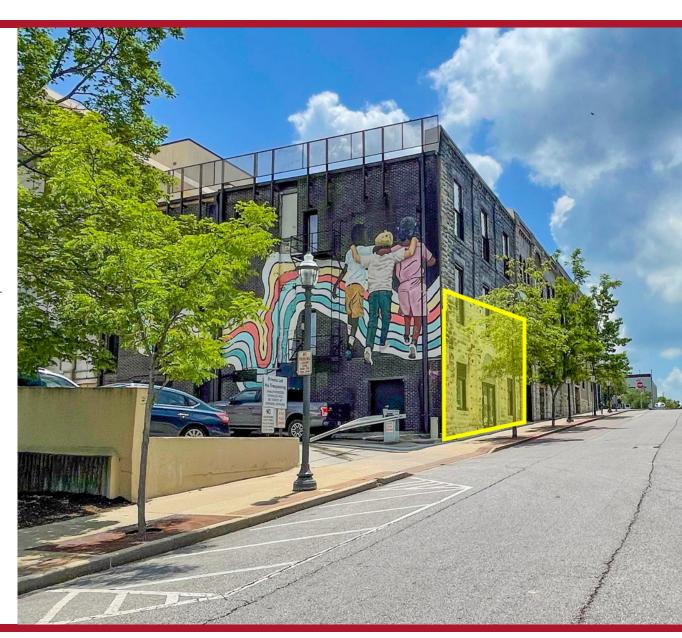

#### **COMMENTS**

- Meticulously renovated trophy property located on the beautiful downtown Fayetteville Square.
- Located within walking distance to popular shopping and dining options, government offices including the courthouse, Dickson entertainment district, and Fayetteville's premier hotel, The Graduate.
- Across from Block Street Records and Hugo's.
- Perfect for Retail such as clothing boutique, hair salon, or gift shop.
- The space can also be used for a Bar or Restaurant.