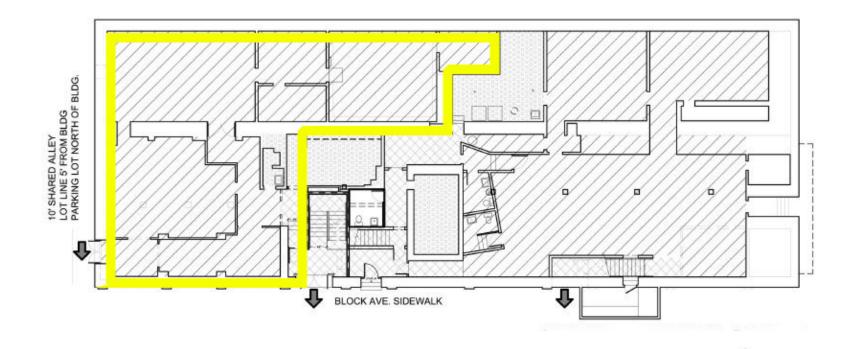

#### **AVAILABLE**

Retail  $\pm 2,817$  SF

#### **COMMENTS**

- Meticulously renovated trophy property located on the beautiful downtown Fayetteville Square.
- Located within walking distance to popular shopping and dining options, government offices including the courthouse, Dickson entertainment district, and Fayetteville's premier hotel, The Graduate.
- Across from Block Street Records and Hugo's.
- Perfect for Retail such as clothing boutique, hair salon, or gift shop.
- The space can also be used for a Bar or Restaurant.