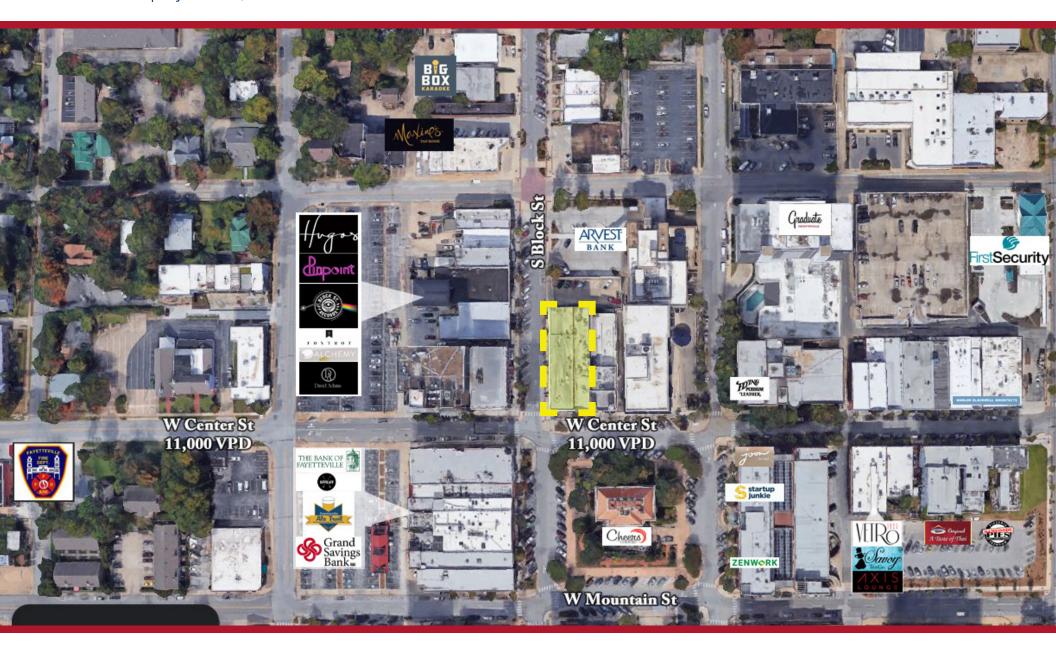

#### **COMMENTS**

- Meticulously renovated trophy property located on the beautiful downtown Fayetteville Square.
- Located within walking distance to popular shopping and dining options, government offices including the courthouse, Dickson entertainment district, and Fayetteville's premier hotel, The Graduate.
- Across from Block Street Records and Hugo's.
- Perfect for Retail such as clothing boutique, hair salon, or gift shop.
- The space can also be used for a Bar or Restaurant.

#### **TRAFFIC COUNTS**

College Ave - 22,000 VPD Center St - 11,000 VPD Dickson St - 9,000 VPD

PARTNER | AGENT

• 479.695.8265 | **M** 501.350.7388

jjeter@kelleycp.com

AGENT **O** 479.445.6346 | **M** 479.409.1366 mhairston@kelleycp.com