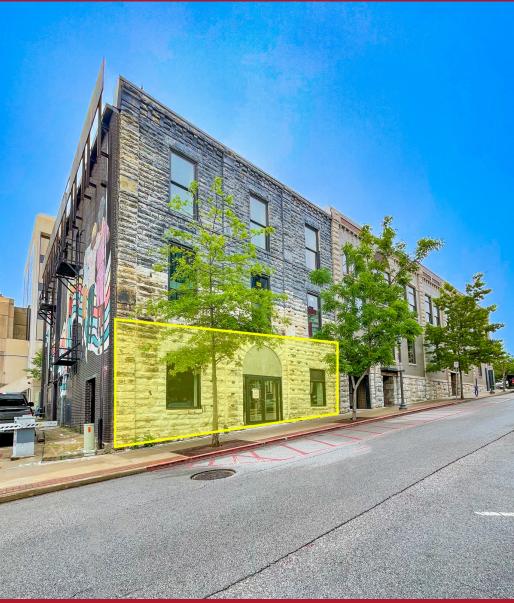

#### **AVAILABLE**

Retail  $\pm 2,817$  SF

#### **PRICE**

\$25 PSF | NNN

#### **COMMENTS**

- Meticulously renovated trophy property located on the beautiful downtown Fayetteville Square.
- Located within walking distance to popular shopping and dining options, government offices including the courthouse, Dickson entertainment district, and Fayetteville's premier hotel, The Graduate.
- Across from Block Street Records and Hugo's.
- Perfect for Retail such as clothing boutique, hair salon, or gift shop.
- The space can also be used for a Bar or Restaurant.