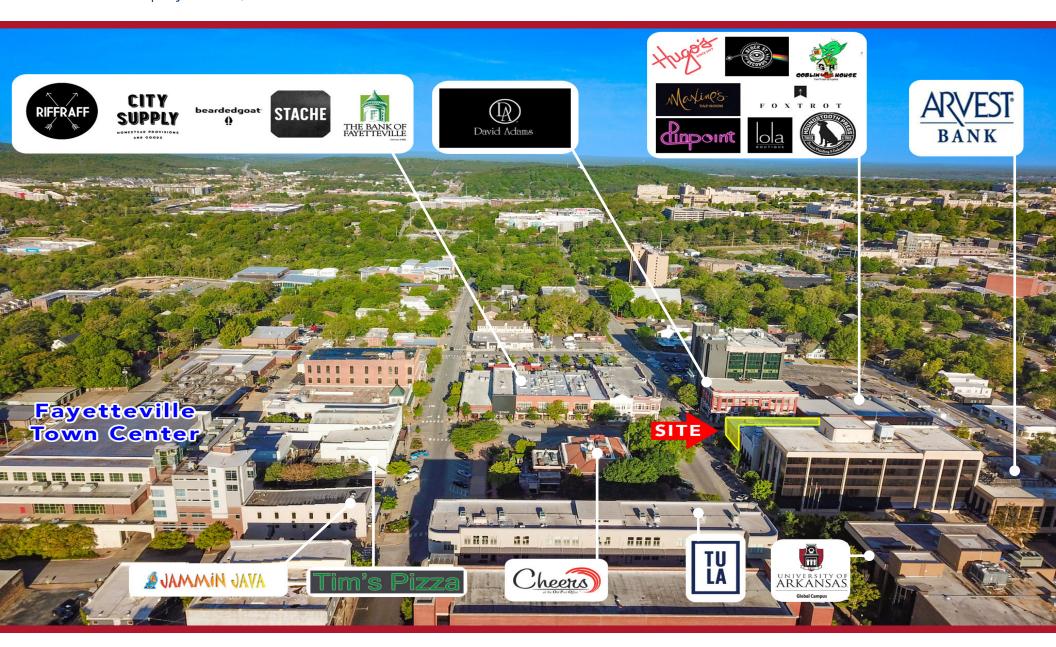

#### **COMMENTS**

- Meticulously renovated trophy property located on the beautiful downtown Fayetteville Square.
- Located within walking distance to popular shopping and dining options, government offices including the courthouse, Dickson entertainment district, and Fayetteville's premier hotel, The Graduate.
- Across from Block Street Records and Hugo's.
- Perfect for Retail such as clothing boutique, hair salon, or gift shop.
- The space can also be used for a Bar or Restaurant.

#### **TRAFFIC COUNTS**

College Ave - 22,000 VPD Center St - 11,000 VPD Dickson St - 9,000 VPD

PARTNER | AGENT

• 479.695.8265 | **M** 501.350.7388

jjeter@kelleycp.com

AGENT **O** 479.445.6346 | **M** 479.409.1366 mhairston@kelleycp.com