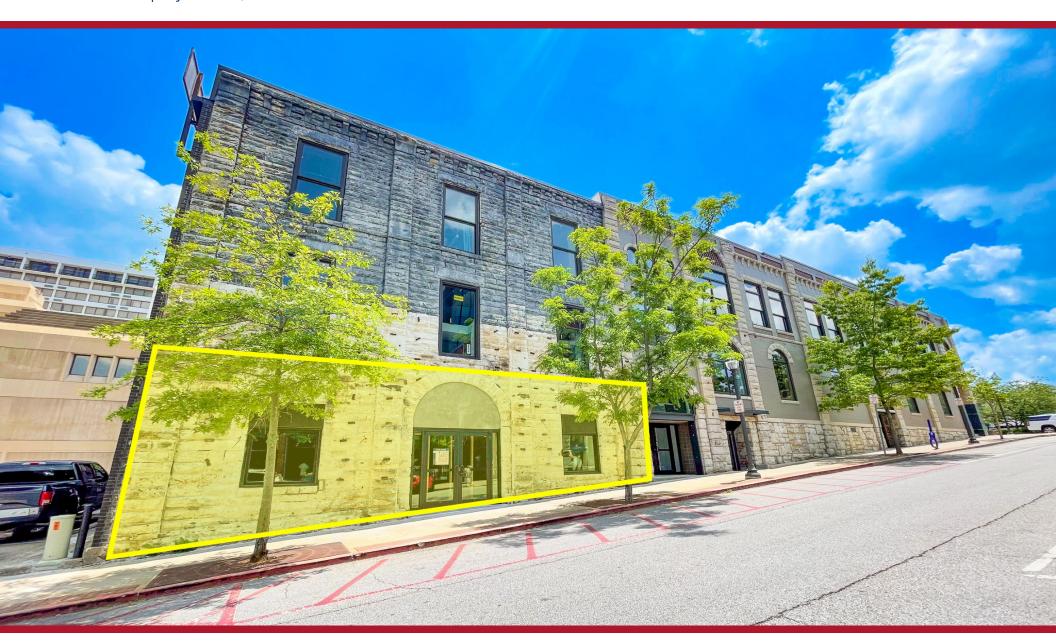

#### **AVAILABLE**

Retail  $\pm 2,817$  SF

#### **PRICE**

\$25 PSF | NNN

#### **COMMENTS**

- Meticulously renovated trophy property located on the beautiful downtown Fayetteville Square.
- Located within walking distance to popular shopping and dining options, government offices including the courthouse, Dickson entertainment district, and Fayetteville's premier hotel, The Graduate.
- Across from Block Street Records and Hugo's.
- Perfect for Retail such as clothing boutique, hair salon, or gift shop.
- The space can also be used for a Bar or Restaurant.