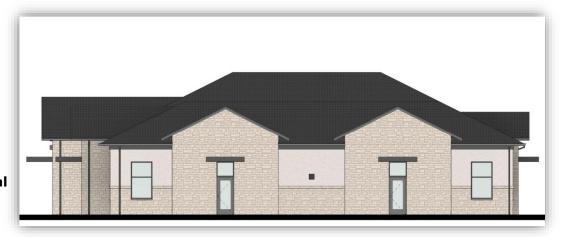

eburne, Texas 76033

#### **DEVELOPMENT HIGHLIGHTS**

- 3,900 SF of lease space, divisible in an 8,000 SF Medical Office Building
- .877 acre lot (38,202 SF)
- Tenant mix to includes a 4,000 SF OB/GYN clinic, and additional 3,900 SF of medical/professional office space
- High tenant finish out allowance for medical/credit tenants
- Adjacent to complementary medical users including dental, family practice, internal medicine and more
- High traffic retail just South of property on Hwy 67 including Wal-Mart, McDonalds, Starbucks, Big Lots and more
- Great Visibility/Accessibility On North Ridgeway Drive (10,000 CPD) just North of busy Henderson Street (Bus Hwy 67, 22,000 CPD) with easy access to Hwy 67 and the Chisholm Trail Tollway
- Close to Cleburne High School and AD Wheat Middle School



#### **MEDICAL DEVELOPMENT SUMMARY**

Use: Medical, Professional Office

Lease Space: 3,900 SF

Building Size: 8,000 SF

Lot Size: .877 acres

Offering Structure: Buildings For Lease

Frontage North Ridgeway Drive

Delivery Date Fourth Quarter 2024



# **AERIAL**





# **AERIAL**





# **AERIAL**



#### **AREA MAP**





## **AREA MAP**





# SITE PLAN

#### LINCOLN PARK DRIVE

60' WIDE PUBLIC RIGHT OF WAY







## **FLOORPLAN**





# **PRELIMINARY ELEVATIONS**



# **DEMOGRAPHIC SUMMARY REPORT**

|                                    |               |        | <b>T</b> V <b>T</b> 00 |             |           |        |
|------------------------------------|---------------|--------|------------------------|-------------|-----------|--------|
|                                    | N