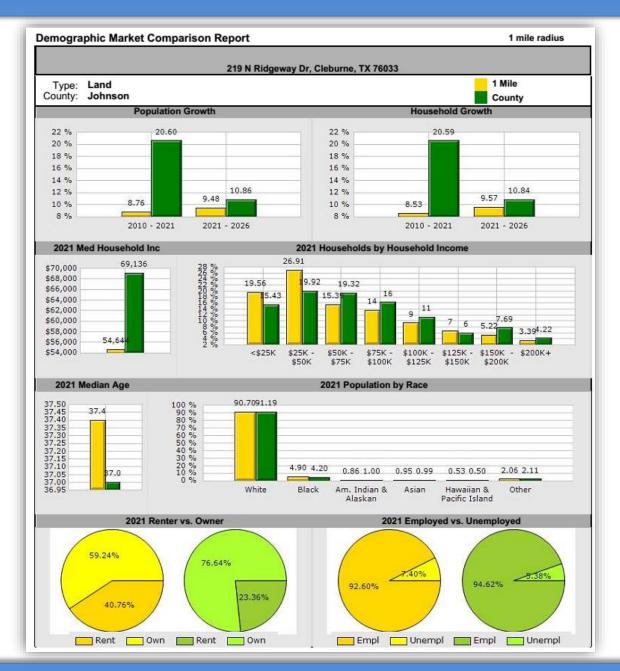

#### **DEMOGRAPHIC MARKET COMPARISON REPORT**

# **DEMOGRAPHIC MARKET COMPARISON REPORT**

| Demographic Market Comparison Report  | 1 mile radius |        |          |        |  |  |  |  |
|---------------------------------------|---------------|--------|----------|--------|--|--|--|--|
| 219 N Ridgeway Dr, Cleburne, TX 76033 |               |        |          |        |  |  |  |  |
| Type: Land<br>County: Johnson         |               |        |          |        |  |  |  |  |
| Population Growth                     | 1 Mile        |        | County   |        |  |  |  |  |
| Growth 2010 - 2021                    | 8.76%         |        | 20.60%   |        |  |  |  |  |
| Growth 2021 - 2026                    | 9.48%         |        | 10.86%   |        |  |  |  |  |
| Empl                                  | 3,641         | 92.60% | 82,170   | 94.62% |  |  |  |  |
| Unempl                                | 291           | 7.40%  | 4,675    | 5.38%  |  |  |  |  |
|                                       |               |        |          |        |  |  |  |  |
| 2021 Population by Race               | 8,504         |        | 180,973  |        |  |  |  |  |
| White                                 | 7,713         | 90.70% | 165,032  | 91.19% |  |  |  |  |
| Black                                 | 417           | 4.90%  | 7,602    | 4.20%  |  |  |  |  |
| Am. Indian & Alaskan                  | 73            | 0.86%  | 1,814    | 1.00%  |  |  |  |  |
| Asian                                 | 81            | 0.95%  | 1,799    | 0.99%  |  |  |  |  |
| Hawaiian & Pacific Island             | 45            | 0.53%  | 909      | 0.50%  |  |  |  |  |
| Other                                 | 175           | 2.06%  | 3,817    | 2.11%  |  |  |  |  |
| Household Growth                      |               |        |          |        |  |  |  |  |
| Growth 2010 - 2021                    | 8.53%         |        | 20.59%   |        |  |  |  |  |
| Growth 2021 - 2026                    | 9.57%         |        | 10.84%   |        |  |  |  |  |
| Renter Occupied                       | 1,359         | 40.76% | 14,657   | 23.36% |  |  |  |  |
| Owner Occupied                        | 1,975         | 59.24% | 48,098   | 76.64% |  |  |  |  |
| 2021 Households by Household Income   | 3,333         |        | 62,755   |        |  |  |  |  |
| Income <\$25K                         | 652           | 19.56% | 9,682    | 15.43% |  |  |  |  |
| Income \$25K - \$50K                  | 897           | 26.91% | 12,498   | 19.92% |  |  |  |  |
| Income \$50K - \$75K                  | 513           | 15.39% | 12,125   | 19.32% |  |  |  |  |
| Income \$75K - \$100K                 | 453           | 13.59% | 10,184   | 16.23% |  |  |  |  |
| Income \$100K - \$125K                | 310           | 9.30%  | 7,045    | 11.23% |  |  |  |  |
| Income \$125K - \$150K                | 221           | 6.63%  | 3,743    | 5.96%  |  |  |  |  |
| Income \$150K - \$200K                | 174           | 5.22%  | 4,827    | 7.69%  |  |  |  |  |
| Income \$200K+                        | 113           | 3.39%  | 2.651    | 4.22%  |  |  |  |  |
|                                       | 110           | 0.0070 | 2,001    | 7.22 / |  |  |  |  |
| 2021 Med Household Inc                | \$54,644      |        | \$69,136 |        |  |  |  |  |
| 2021 Median Age                       | 37.40         |        | 37.00    |        |  |  |  |  |