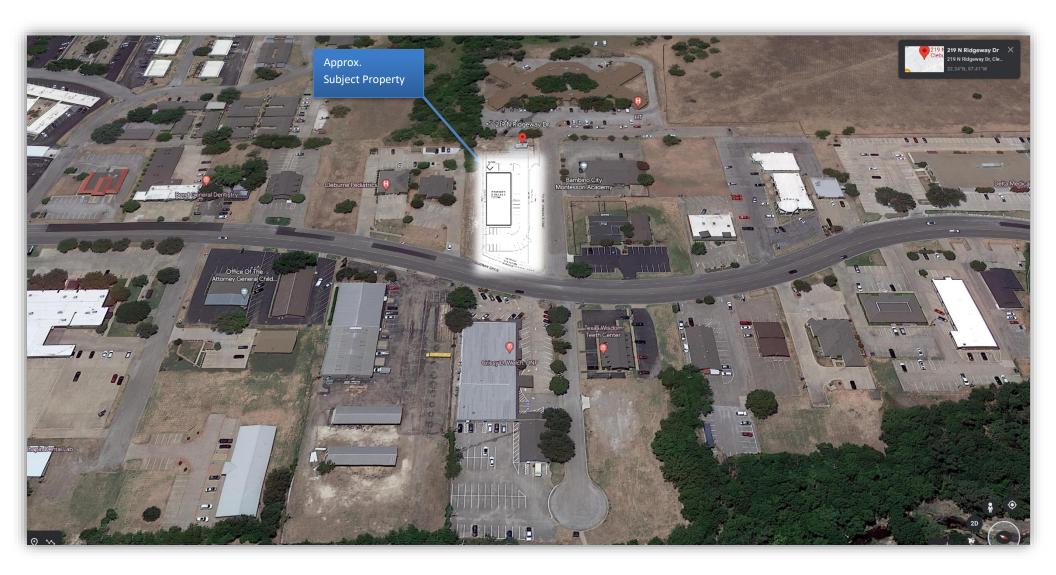

for medical/credit tenants
- Adjacent to complementary medical users including dental, family practice, internal medicine and more
- High traffic retail just South of property on Hwy 67 including Wal-Mart, McDonalds, Starbucks, Big Lots and more
- Great Visibility/Accessibility On North Ridgeway Drive (10,000 CPD) just North of busy Henderson Street (Bus Hwy 67, 22,000 CPD) with easy access to Hwy 67 and the Chisholm Trail Tollway
- Close to Cleburne High School and AD Wheat Middle School



#### **MEDICAL DEVELOPMENT SUMMARY**

Use: Medical, Professional Office

Lease Space: 3,900 SF

Building Size: 8,000 SF

Lot Size: .877 acres

Offering Structure: Buildings For Lease

Frontage North Ridgeway Drive

Delivery Date Fourth Quarter 2024



# **AERIAL**





# **AERIAL**





# **AERIAL**



#### **AREA MAP**





## **AREA MAP**





# SITE PLAN

#### LINCOLN PARK DRIVE

60' WIDE PUBLIC RIGHT OF WAY







## **FLOORPLAN**





# **PRELIMINARY ELEVATIONS**



# **DEMOGRAPHIC SUMMARY REPORT**

|                                    |               |        | <b>T</b> V <b>T</b> 00 |             |           |        |
|------------------------------------|---------------|--------|------------------------|-------------|-----------|--------|
|                                    | N Ridgeway Dr |        | TX 76033               |             |           |        |
| Building Type: Land Class: -       | Total Availab |        |                        |             |           |        |
| RBA: -                             | Rent/SF/      |        |                        | Day and