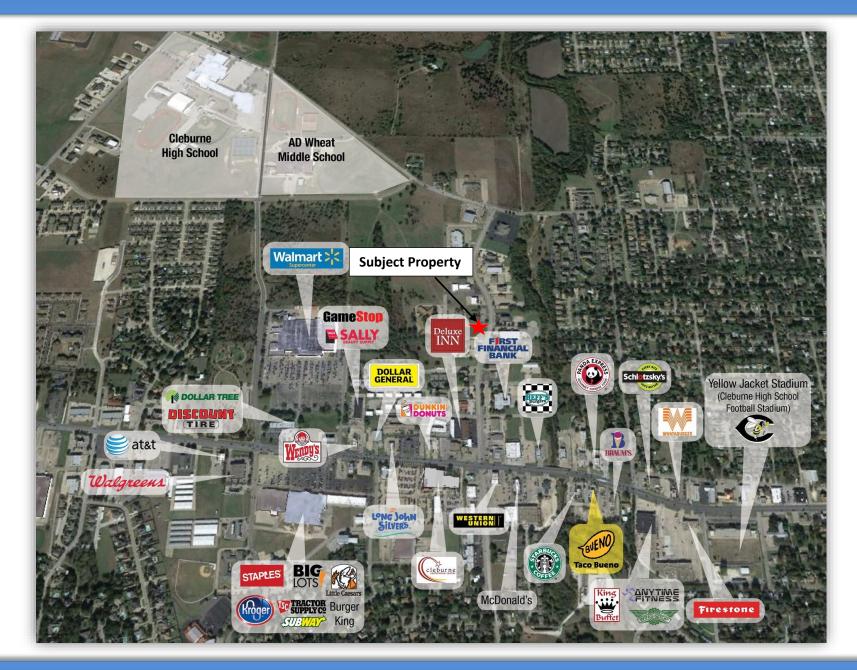

complementary medical users including dental, family practice, internal medicine and more
- High traffic retail just South of property on Hwy 67 including Wal-Mart, McDonalds, Starbucks, Big Lots and more
- Great Visibility/Accessibility On North Ridgeway Drive (10,000 CPD) just North of busy Henderson Street (Bus Hwy 67, 22,000 CPD) with easy access to Hwy 67 and the Chisholm Trail Tollway
- Close to Cleburne High School and AD Wheat Middle School



#### **MEDICAL DEVELOPMENT SUMMARY**

Use: Medical, Professional Office

Lease Space: 3,900 SF

Building Size: 8,000 SF

Lot Size: .877 acres

Offering Structure: Buildings For Lease

Frontage North Ridgeway Drive

Delivery Date Fourth Quarter 2024



# **AERIAL**





# **AERIAL**





# **AERIAL**



#### **AREA MAP**





## **AREA MAP**





# SITE PLAN

#### LINCOLN PARK DRIVE

60' WIDE PUBLIC RIGHT OF WAY







## **FLOORPLAN**





# **PRELIMINARY ELEVATIONS**



# **DEMOGRAPHIC SUMMARY REPORT**

|                                    |               |        | <b>T</b> V <b>T</b> 00 |             |           |        |
|------------------------------------|---------------|--------|------------------------|-------------|-----------|--------|
|                                    | N Ridgeway Dr |        | TX 76033               |             |           |        |
| Building Type: Land Class: -       | Total Availab |        |                        |             |           |        |
| RBA: -                             | Rent/SF/      |        |                        | Day and the | No.       |        |
| Typical Floo