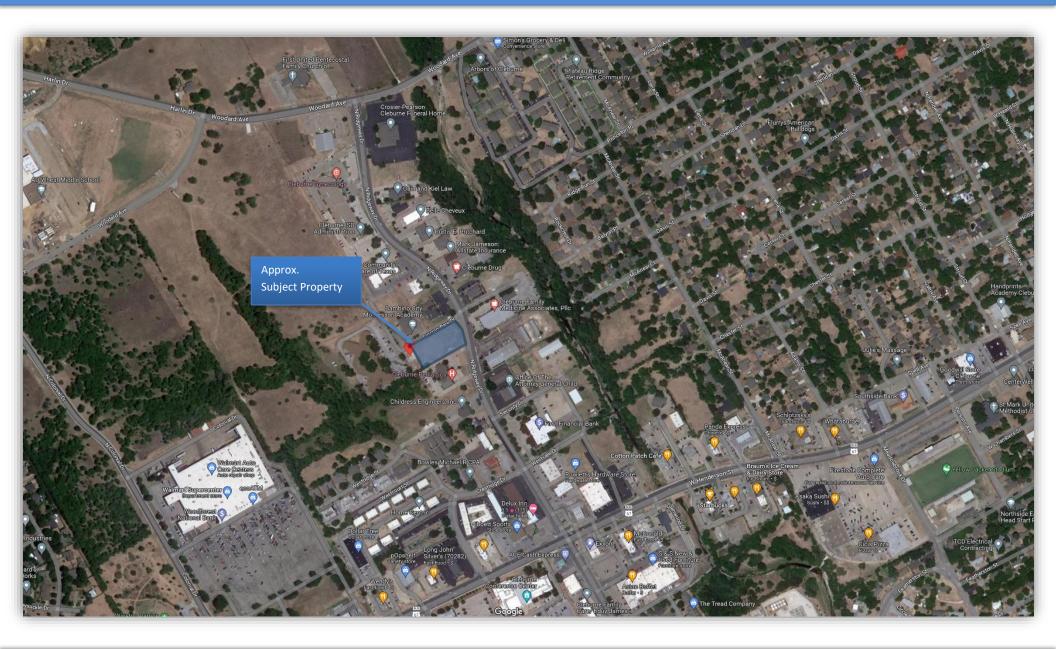

e
- High tenant finish out allowance for medical/credit tenants
- Adjacent to complementary medical users including dental, family practice, internal medicine and more
- High traffic retail just South of property on Hwy 67 including Wal-Mart, McDonalds, Starbucks, Big Lots and more
- Great Visibility/Accessibility On North Ridgeway Drive (10,000 CPD) just North of busy Henderson Street (Bus Hwy 67, 22,000 CPD) with easy access to Hwy 67 and the Chisholm Trail Tollway
- Close to Cleburne High School and AD Wheat Middle School



#### **MEDICAL DEVELOPMENT SUMMARY**

Use: Medical, Professional Office

Lease Space: 3,900 SF

Building Size: 8,000 SF

Lot Size: .877 acres

Offering Structure: Buildings For Lease

Frontage North Ridgeway Drive

Delivery Date Fourth Quarter 2024



# **AERIAL**





# **AERIAL**





# **AERIAL**



#### **AREA MAP**





## **AREA MAP**





# SITE PLAN

#### LINCOLN PARK DRIVE

60' WIDE PUBLIC RIGHT OF WAY







## **FLOORPLAN**





# **PRELIMINARY ELEVATIONS**



# **DEMOGRAPHIC SUMMARY REPORT**

|                                    |               |        | <b>T</b> V <b>T</b> 00 |             |           |        |
|------------------------------------|---------------|--------|------------------------|-------------|-----------|--------|
|                                    | N Ridgeway Dr |        | TX 76033               |             |           |        |
| Building Type: Land Class: -       | Total Availab |        |                        |             |           |        |
| RBA: -                             | Rent/SF/      |