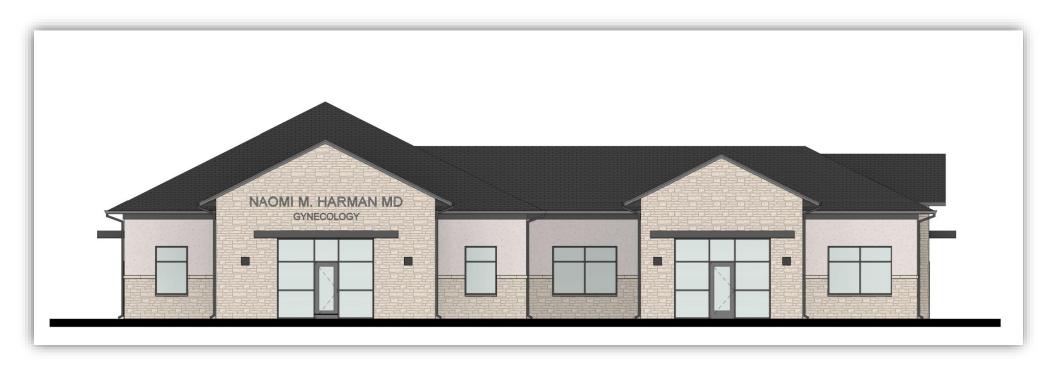

# **CLEBURNE MEDICAL CAMPUS DEVELOPMENT**



#### **DEVELOPMENT SUMMARY**

Cleburne Medical Campus MOB Medical Office Campus Development 219 N. Ridgeway Drive Cleburne, Texas 76033

#### **DEVELOPMENT HIGHLIGHTS**

- 3,900 SF of lease space, divisible in an 8,000 SF Medical Office Building
- .877 acre lot (38,202 SF)
- Tenant mix to includes a 4,000 SF OB/GYN clinic, and additional 3,900 SF of medical/professional office space
- High tenant finish out allowance for medical/credit tenants
- Adjacent to complementary medical users including dental, family practice, internal medicine and more
- High traffic retail just South of property on Hwy 67 including Wal-Mart, McDonalds, Starbucks, Big Lots and more
- Great Visibility/Accessibility On North Ridgeway Drive (10,000 CPD) just North of busy Henderson Street (Bus Hwy 67, 22,000 CPD)