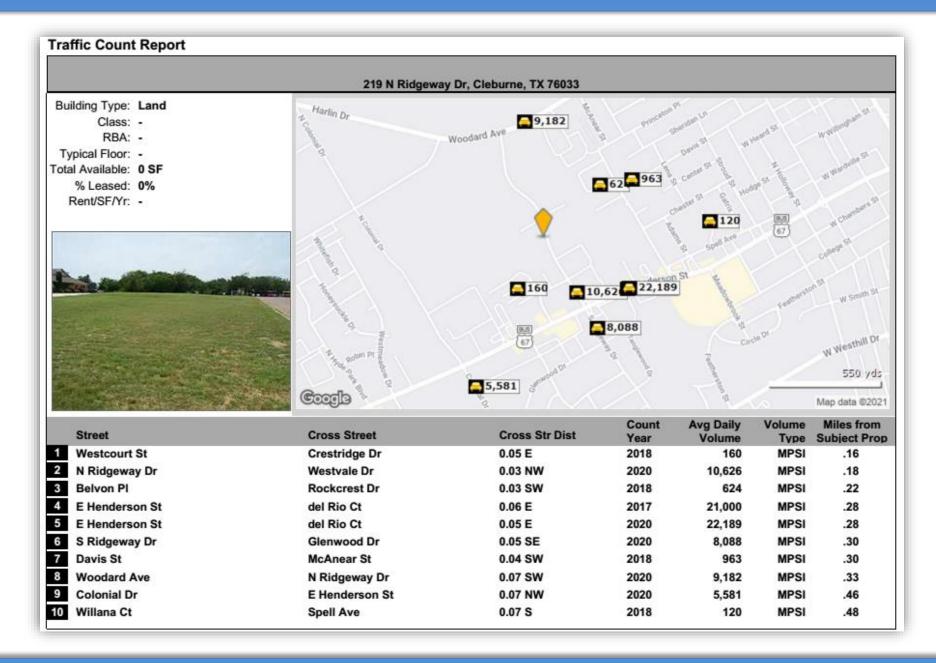

| 9.30%  |          | 10.02  |  |
| \$125,000 - \$150,000                 |          | 2.90%  |          | 6.63%  |          | 7.04   |  |
| \$150,000 - \$200,000                 | 82       | 2.67%  | 174      | 5.22%  | 197      | 5.39   |  |
| \$200,000+                            | 37       | 1.20%  | 113      | 3.39%  | 129      | 3.53   |  |
| Average Household Income              | \$57,979 |        | \$73,697 |        | \$75,368 |        |  |
| Median Household Income               | \$48,249 |        | \$54,644 |        | \$56,041 |        |  |
|                                       |          |        |          |        |          |        |  |
|                                       |          |        |          |        |          |        |  |

#### TRAFFIC COUNT REPORT