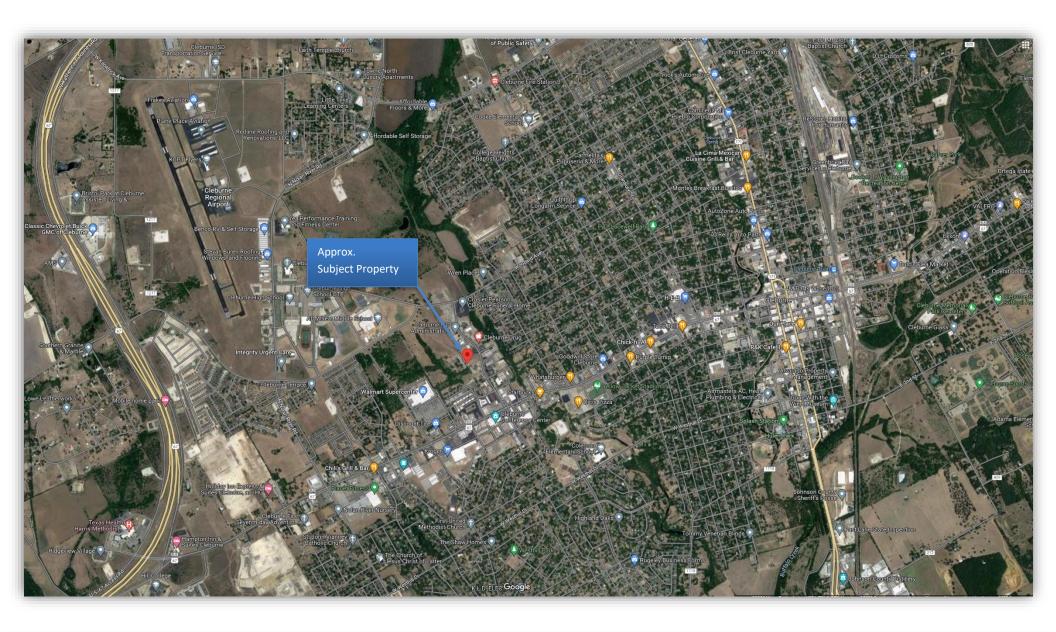

nish out allowance for medical/credit tenants
- Adjacent to complementary medical users including dental, family practice, internal medicine and more
- High traffic retail just South of property on Hwy 67 including Wal-Mart, McDonalds, Starbucks, Big Lots and more
- Great Visibility/Accessibility On North Ridgeway Drive (10,000 CPD) just North of busy Henderson Street (Bus Hwy 67, 22,000 CPD) with easy access to Hwy 67 and the Chisholm Trail Tollway
- Close to Cleburne High School and AD Wheat Middle School



#### **MEDICAL DEVELOPMENT SUMMARY**

Use: Medical, Professional Office

Lease Space: 3,900 SF

Building Size: 8,000 SF

Lot Size: .877 acres

Offering Structure: Buildings For Lease

Frontage North Ridgeway Drive

Delivery Date Fourth Quarter 2024



# **AERIAL**





# **AERIAL**





# **AERIAL**



#### **AREA MAP**





## **AREA MAP**





# SITE PLAN

#### LINCOLN PARK DRIVE

60' WIDE PUBLIC RIGHT OF WAY







## **FLOORPLAN**





# **PRELIMINARY ELEVATIONS**



# **DEMOGRAPHIC SUMMARY REPORT**

|                                    |               |        | <b>T</b> V <b>T</b> 00 |             |           |        |
|------------------------------------|---------------|--------|------------------------|-------------|-----------|--------|
|                                    | N Ridgeway Dr |        | TX 76033               |             |           |        |
| Building Type: Land Class: -       | Total Availab |        |                        |             |           |        |
| RBA: -                             | Rent/SF/      |        |