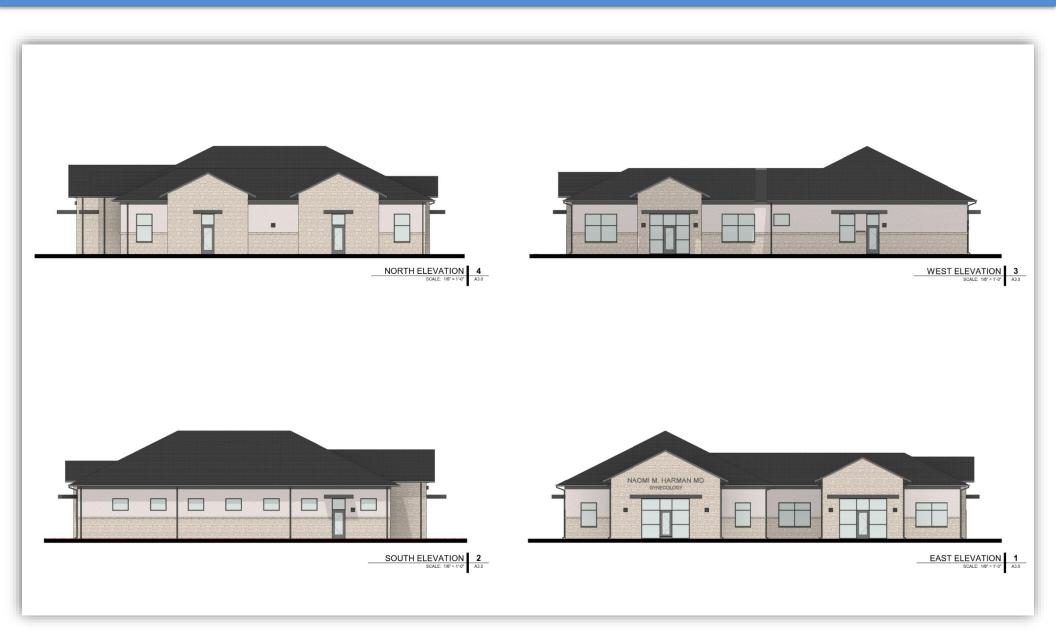

erty on Hwy 67 including Wal-Mart, McDonalds, Starbucks, Big Lots and more
- Great Visibility/Accessibility On North Ridgeway Drive (10,000 CPD) just North of busy Henderson Street (Bus Hwy 67, 22,000 CPD) with easy access to Hwy 67 and the Chisholm Trail Tollway
- Close to Cleburne High School and AD Wheat Middle School



#### **MEDICAL DEVELOPMENT SUMMARY**

Use: Medical, Professional Office

Lease Space: 3,900 SF

Building Size: 8,000 SF

Lot Size: .877 acres

Offering Structure: Buildings For Lease

Frontage North Ridgeway Drive

Delivery Date Fourth Quarter 2024



# **AERIAL**





# **AERIAL**





# **AERIAL**



#### **AREA MAP**





## **AREA MAP**





# SITE PLAN

#### LINCOLN PARK DRIVE

60' WIDE PUBLIC RIGHT OF WAY







## **FLOORPLAN**





# **PRELIMINARY ELEVATIONS**



# **DEMOGRAPHIC SUMMARY REPORT**

|                                    |               |        | <b>T</b> V <b>T</b> 00 |             |           |        |
|------------------------------------|---------------|--------|------------------------|-------------|-----------|--------|
|                                    | N Ridgeway Dr |        | TX 76033               |             |           |        |
| Building Type: Land Class: -       | Total Availab |        |                        |             |           |        |
| RBA: -                             | Rent/SF/      |        |                        | Day and the | No.       |        |
| Typical Floor: -                   | Relivori      | 11     |                        |             | Marie was |        |
| Typical Ploof.