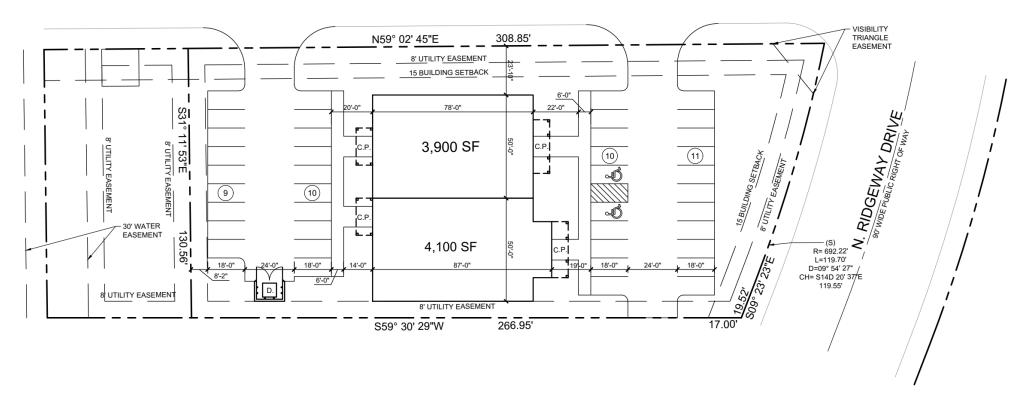

medicine and more
- High traffic retail just South of property on Hwy 67 including Wal-Mart, McDonalds, Starbucks, Big Lots and more
- Great Visibility/Accessibility On North Ridgeway Drive (10,000 CPD) just North of busy Henderson Street (Bus Hwy 67, 22,000 CPD) with easy access to Hwy 67 and the Chisholm Trail Tollway
- Close to Cleburne High School and AD Wheat Middle School



#### **MEDICAL DEVELOPMENT SUMMARY**

Use: Medical, Professional Office

Lease Space: 3,900 SF

Building Size: 8,000 SF

Lot Size: .877 acres

Offering Structure: Buildings For Lease

Frontage North Ridgeway Drive

Delivery Date Fourth Quarter 2024



# **AERIAL**





# **AERIAL**





# **AERIAL**



#### **AREA MAP**





## **AREA MAP**





# SITE PLAN

#### LINCOLN PARK DRIVE

60' WIDE PUBLIC RIGHT OF WAY







## **FLOORPLAN**





# **PRELIMINARY ELEVATIONS**



# **DEMOGRAPHIC SUMMARY REPORT**

|                                    |               |        | <b>T</b> V <b>T</b> 00 |             |           |        |
|------------------------------------|---------------|--------|------------------------|-------------|-----------|--------|
|                                    | N Ridgeway Dr |        | TX 76033               |             |           |        |
| Building Type: Land Class: -       | Total Availab |        |                        |             |           |        |
| RBA: -                             | Rent/SF/      |        |                        | Day and the | No.       |        |
| Typical Floor: -                   | Relivori      | 11     |