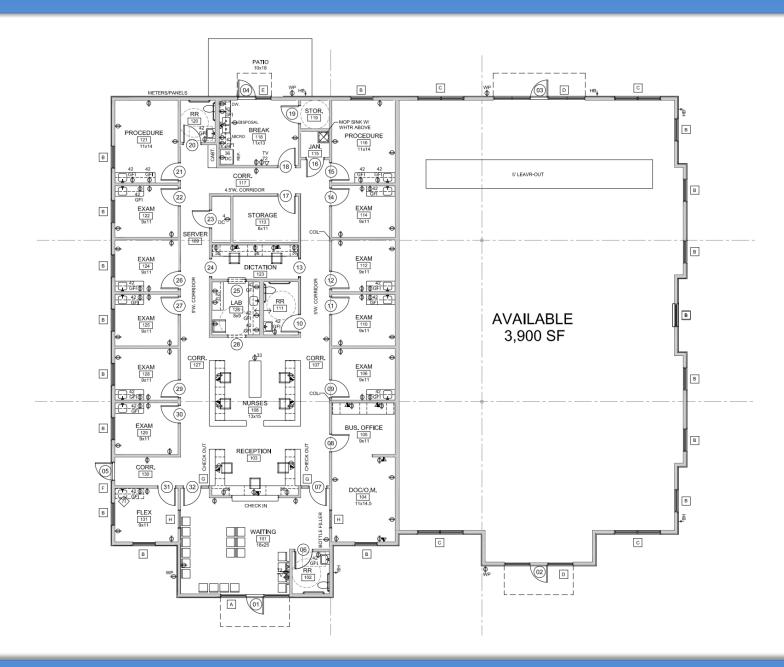

traffic retail just South of property on Hwy 67 including Wal-Mart, McDonalds, Starbucks, Big Lots and more
- Great Visibility/Accessibility On North Ridgeway Drive (10,000 CPD) just North of busy Henderson Street (Bus Hwy 67, 22,000 CPD) with easy access to Hwy 67 and the Chisholm Trail Tollway
- Close to Cleburne High School and AD Wheat Middle School



#### **MEDICAL DEVELOPMENT SUMMARY**

Use: Medical, Professional Office

Lease Space: 3,900 SF

Building Size: 8,000 SF

Lot Size: .877 acres

Offering Structure: Buildings For Lease

Frontage North Ridgeway Drive

Delivery Date Fourth Quarter 2024



# **AERIAL**





# **AERIAL**





# **AERIAL**



#### **AREA MAP**





## **AREA MAP**





# SITE PLAN

#### LINCOLN PARK DRIVE

60' WIDE PUBLIC RIGHT OF WAY







## **FLOORPLAN**





# **PRELIMINARY ELEVATIONS**



# **DEMOGRAPHIC SUMMARY REPORT**

|                                    |               |        | <b>T</b> V <b>T</b> 00 |             |           |        |
|------------------------------------|---------------|--------|------------------------|-------------|-----------|--------|
|                                    | N Ridgeway Dr |        | TX 76033               |             |           |        |
| Building Type: Land Class: -       | Total Availab |        |                        |             |           |        |
| RBA: -                             | Rent/SF/      |        |                        | Day and the | No.       |        |
| Typical Floor: -                   | Relivori      | 11     |                        |             | Marie w