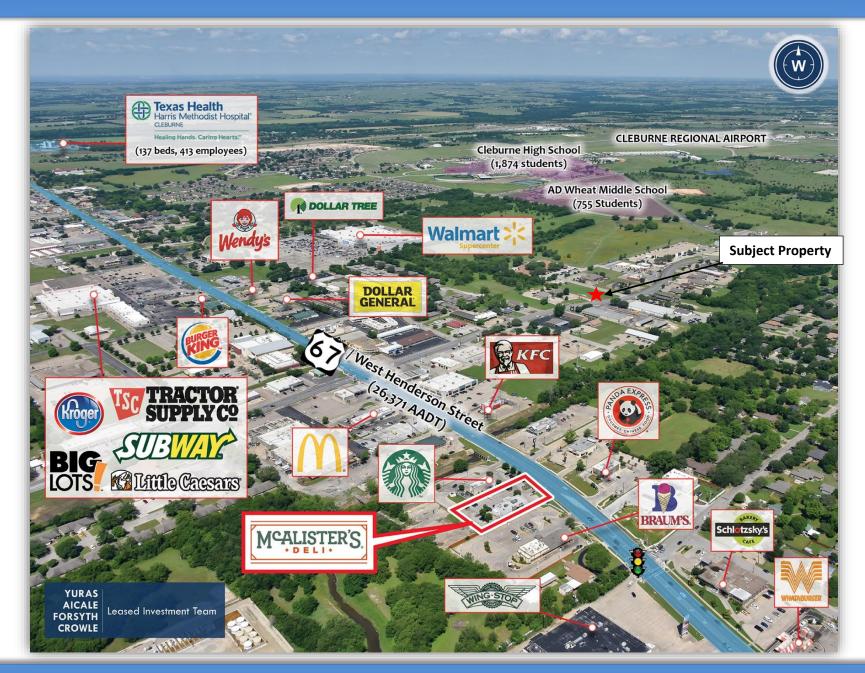

enants
- Adjacent to complementary medical users including dental, family practice, internal medicine and more
- High traffic retail just South of property on Hwy 67 including Wal-Mart, McDonalds, Starbucks, Big Lots and more
- Great Visibility/Accessibility On North Ridgeway Drive (10,000 CPD) just North of busy Henderson Street (Bus Hwy 67, 22,000 CPD) with easy access to Hwy 67 and the Chisholm Trail Tollway
- Close to Cleburne High School and AD Wheat Middle School



#### **MEDICAL DEVELOPMENT SUMMARY**

Use: Medical, Professional Office

Lease Space: 3,900 SF

Building Size: 8,000 SF

Lot Size: .877 acres

Offering Structure: Buildings For Lease

Frontage North Ridgeway Drive

Delivery Date Fourth Quarter 2024



# **AERIAL**





# **AERIAL**





# **AERIAL**



#### **AREA MAP**





## **AREA MAP**





# SITE PLAN

#### LINCOLN PARK DRIVE

60' WIDE PUBLIC RIGHT OF WAY







## **FLOORPLAN**





# **PRELIMINARY ELEVATIONS**



# **DEMOGRAPHIC SUMMARY REPORT**

|                                    |               |        | <b>T</b> V <b>T</b> 00 |             |           |        |
|------------------------------------|---------------|--------|------------------------|-------------|-----------|--------|
|                                    | N Ridgeway Dr |        | TX 76033               |             |           |        |
| Building Type: Land Class: -       | Total Availab |        |                        |             |           |        |
| RBA: -                             | Rent/SF/      |        |                        | Day and the | No.       |