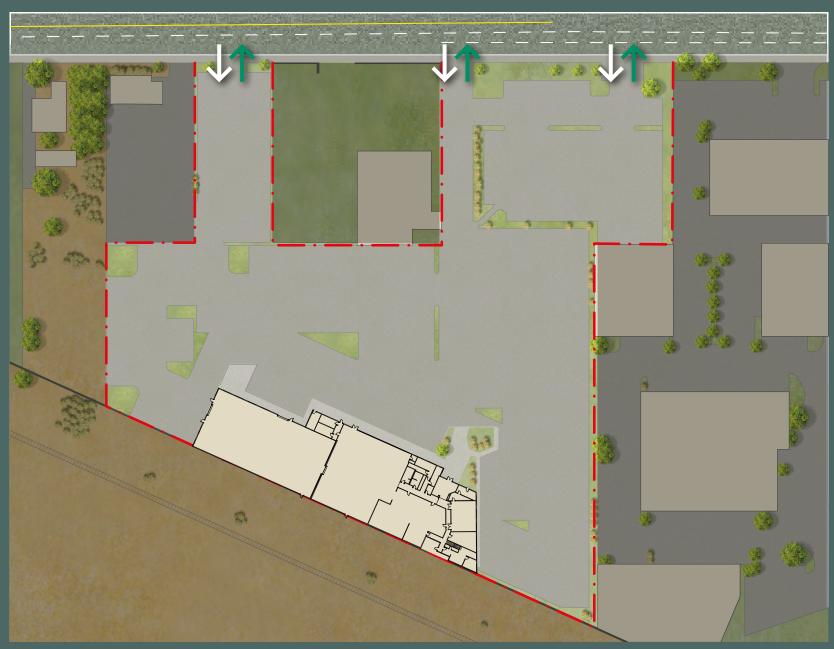

BREA, CA

CBRE















## **SITE PLAN**





## **MILEAGE TO**

- 1 Port of Los Angeles
- 2 Port of Long Beach
- (3) Anaheim Stadium

- 34.6 miles
- 11.4 miles
- Disneyland
- Honda Center
- John Wayne Airport
- 9.4 miles
- 11.3 miles
- 21.4 miles
- Long Beach Airport
- 27.8 miles
- Los Angeles Int'l Airport
- 34.1 miles

## **CONTACT US**

**Keith Greer** 

Lic. 01899022 +1 714 371 9209 keith.greer@cbre.com

Ben Seybold Lic. 01081310 +1 714 371 9233 ben.seybold@cbre.com

Sean Ward Lic. 01415499 +1 714 371 9222 sean.ward@cbre.com

CBRE, Inc. | Broker Lic. 00409987

W. Lambert Rd.

CBRE

© 2023 CBRE, Inc. All rights reserved. This information has been obtained from sources believed reliable, but has not be subject to uncertainty. The information may not represent the current of future performance of the property. You and you verify