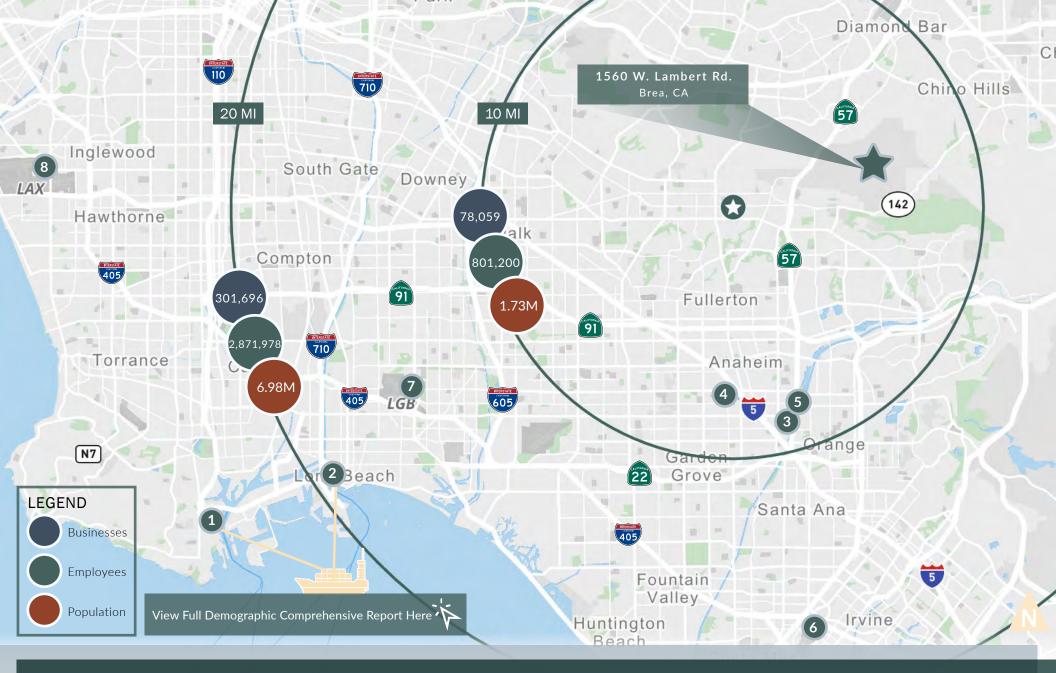

## **MILEAGE TO**

- 1 Port of Los Angeles
- 2 Port of Long Beach
- (3) Anaheim Stadium

- 34.6 miles
- 11.4 miles
- Disneyland
- Honda Center
- John Wayne Airport
- 9.4 miles
- 11.3 miles
- 21.4 miles
- Long Beach Airport
- 27.8 miles
- Los Angeles Int'l Airport
- 34.1 miles