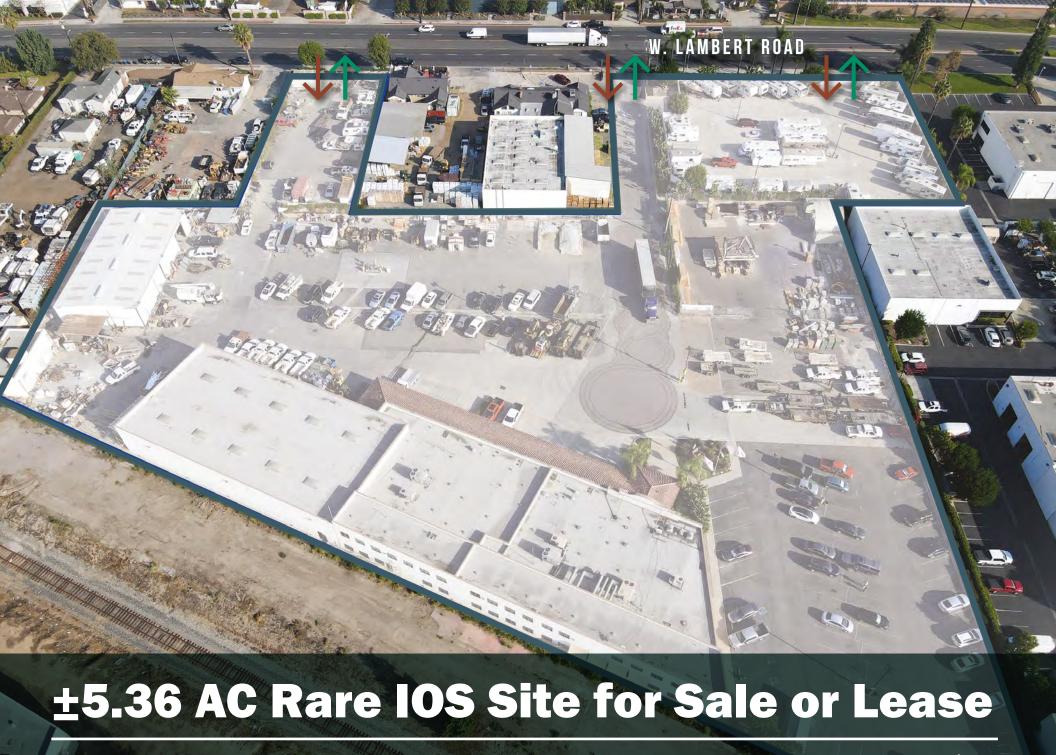

BREA, CA

CBRE















## **SITE PLAN**





## **MILEAGE TO**

- 1 Port of Los Angeles
- 2 Port of Long Beach
- (3) Anaheim Stadium

- 34.6 miles
- 11.4 miles
- Disneyland
- Honda Center
- John Wayne Airport
- 9.4 miles
- 11.3 miles
- 21.4 miles
- Long Beach Airport
- 27.8 miles
- Los Angeles Int'l Airport
- 34.1 miles

## **CONTACT US**

**Keith Greer** 

Lic. 01899022 +1 714 371 9209 keith.greer@cbre.com

Ben Seybold Lic. 01081310 +1 714 371 9233 ben.seybold@cbre.com

Sean Ward Lic. 01415499 +1 714 371 9222 sean.ward@cbre.com

CBRE, Inc. | Broker Lic. 00409987

W. Lambert Rd.

CBRE

© 2023 CBRE, Inc. All rights reserved. This information has been obtained from sources believed reliable, but has not be subject to uncertainty. The information may not represent the current of futu