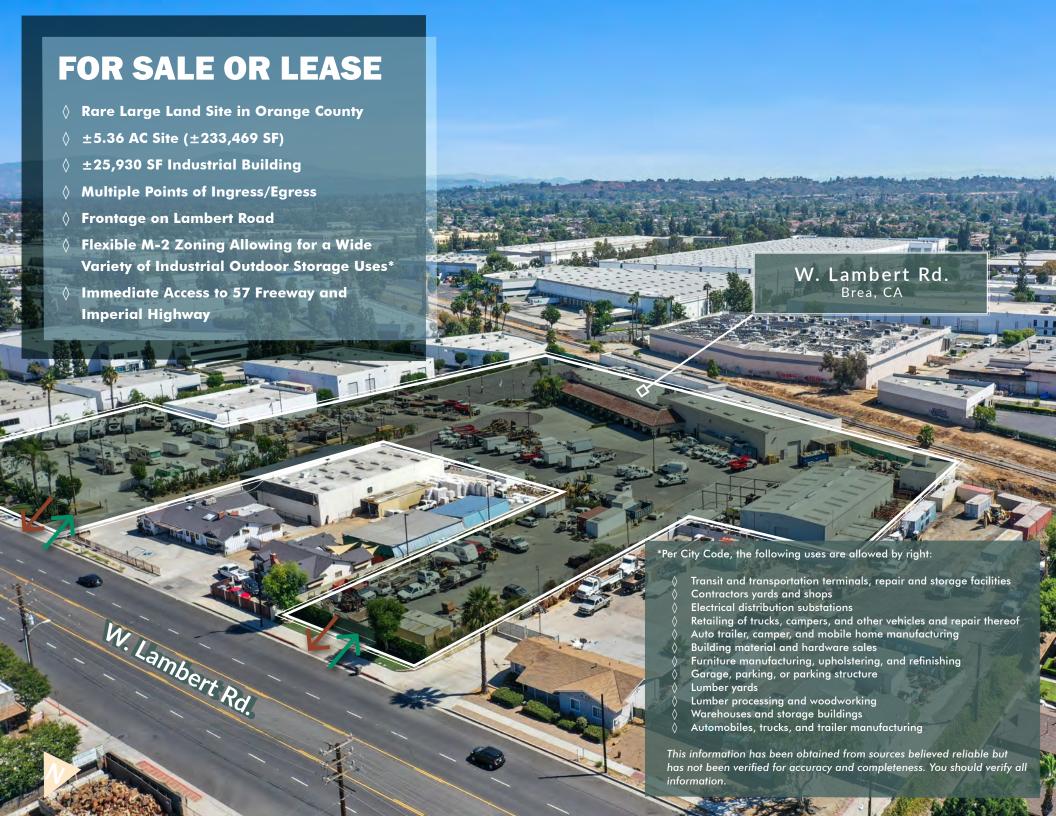

BREA, CA

CBRE















## **SITE PLAN**





## **MILEAGE TO**

- 1 Port of Los Angeles
- 2 Port of Long Beach
- (3) Anaheim Stadium

- 34.6 miles
- 11.4 miles
- Disneyland
- Honda Center
- John Wayne Airport
- 9.4 miles
- 11.3 miles
- 21.4 miles
- Long Beach Airport
- 27.8 miles
- Los Angeles Int'l Airport
- 34.1 miles

## **CONTACT US**

**Keith Greer** 

Lic. 01899022 +1 714 371 9209 keith.greer@cbre.com

Ben Seybold Lic. 01081310 +1 714 371 9233 ben.seybold@cbre.com

Sean Ward Lic. 01415499 +1 714 371 9222 sean.ward@cbre.com

CBRE, Inc. | Broker Lic. 00409987

W. Lambert Rd.

CBRE

© 2023 CBRE, Inc. All rights reserved. This information has been obtained from sources believed reliable, but has not be subject to uncertainty. The information may not represent the current of future performance of th