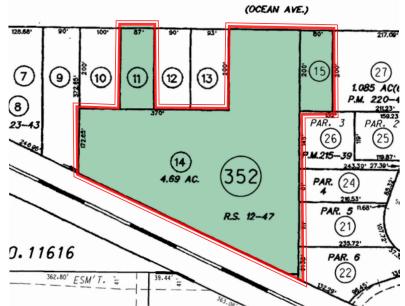

BREA, CA

CBRE















## **SITE PLAN**





## **MILEAGE TO**

- 1 Port of Los Angeles
- 2 Port of Long Beach
- (3) Anaheim Stadium

- 34.6 miles
- 11.4 miles
- Disneyland
- Honda Center
- John Wayne Airport
- 9.4 miles
- 11.3 miles
- 21.4 miles
- Long Beach Airport
- 27.8 miles
- Los Angeles Int'l Airport
- 34.1 miles

## **CONTACT US**

**Keith Greer** 

Lic. 01899022 +1 714 371 9209 keith.greer@cbre.com

Ben Seybold Lic. 01081310 +1 714 371 9233 ben.seybold@cbre.com

Sean Ward Lic. 01415499 +1 714 371 9222 sean.ward@cbre.com

CBRE, Inc. | Broker Lic. 00409987

W. Lambert Rd.

CBRE

© 2023 CBRE, Inc. All rights reserved. This information has been obtained from sources believed reliable, but has not be subject to uncertainty. The information may not represent the current of future performance of the pr