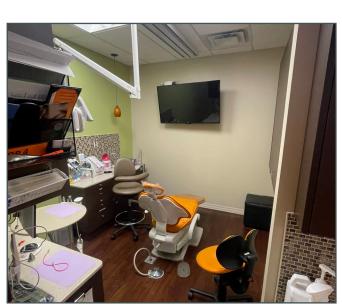

## Photos

# **Property Information**

- + Exterior Signage Available
- + Signalized Intersection
- + Rate: \$18.50 / SF NNN
- + 2,508 SF Available
- + Existing Dental Space
- + 7 Operatories
- + Denture Lab
- + Pan X-ray
- + Updated Finishes