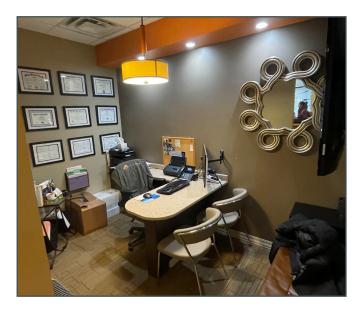

# 10214 Sawmill Pkwy

## **Medical Office Building**

10214 Sawmill Pkwy Powell, OH 43065



# **Property Information**

- + Exterior Signage Available
- + Signalized Intersection
- + Rate: \$18.50 / SF NNN
- + 2,508 SF Available
- + Existing Dental Space
- + 7 Operatories
- + Denture Lab
- + Pan X-ray
- + Updated Finishes

## Photos









### For Lease













### For Lease

# Floor Plan



### **Contact Us**

#### Molly Leach

Senior Vice President +1 614 332 4795 molly.leach@cbre.com

#### Austin Knisley

Associate +1 614 430 5056 austin.knisley@cbre.com

#### CBRE

200 Civic Center Dr, 14th Fl Columbus, OH 43215



### For Lease

# Map



### **Contact Us**

#### Molly Leach

Senior Vice President +1 614 332 4795 molly.leach@cbre.com Austin Knisley Associate +1 614 430 5056 austin.knisley@cbre.com CBRE

200 Civic Center Dr, 14th Fl Columbus, OH 43215

© 2025 CBRE, Inc. All rights reserved. This information has been obtained from sources believed reliable, but has not been verified for accuracy or completeness. You should conduct a careful, independent investigation of the property and verify all information. Any reliance on this inf