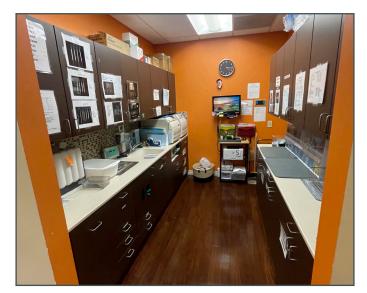

## Photos

# **Property Information**

- + Exterior Signage Available
- + Signalized Intersection
- + Rate: \$18.50 / SF NNN
- + 2,508 SF Available
- + Existing Dental Space
- + 7 Operatories
- + Denture Lab
- + Pan X-ray
- + Updated Finishes