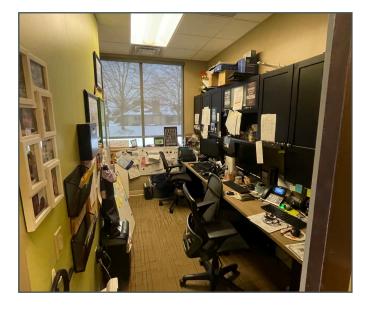

# 10214 Sawmill Pkwy

## **Medical Office Building**

10214 Sawmill Pkwy Powell, OH 43065



# **Property Information**

- + Exterior Signage Available
- + Signalized Intersection
- + Rate: \$18.50 / SF NNN
- + 2,508 SF Available
- + Existing Dental Space
- + 7 Operatories
- + Denture Lab
- + Pan X-ray
- + Updated Finishes

## Photos









### For Lease













### For Lease

# Floor Plan



### **Contact Us**

#### Molly Leach

Senior Vice President +1 614 332 4795 molly.leach@cbre.com

#### Austin Knisley

Associate +1 614 430 5056 austin.knisley@cbre.com

#### CBRE

200 Civic Center Dr, 14th Fl Columbus, OH 43215



### For Lease

# Map



### **Contact Us**

#### Molly Leach

Senior Vice President +1 614 332 4795 molly.leach@cbre.com Austin Knisley Associate +1 614 430 5056 austin.knisley@cbre.com CBRE

200 Civic Center Dr, 14th Fl Columbus, OH 43215

© 2025 CBRE, Inc. All rights reserved. This information has been obtained from sources believed reliable, but has not been verified for accuracy or completeness. You should conduct a careful, independent investigation of the property and verify all information. Any reliance on this i