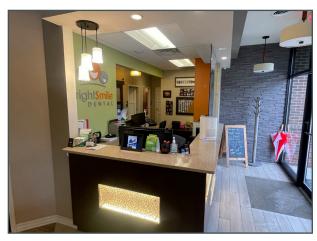

# 10214 Sawmill Pkwy

## **Medical Office Building**

10214 Sawmill Pkwy Powell, OH 43065



# **Property Information**

- + Exterior Signage Available
- + Signalized Intersection
- + Rate: \$18.50 / SF NNN
- + 2,508 SF Available
- + Existing Dental Space
- + 7 Operatories
- + Denture Lab
- + Pan X-ray
- + Updated Finishes

## Photos









### For Lease













### For Lease

# Floor Plan



### **Contact Us**

#### Molly Leach

Senior Vice President +1 614 332 4795 molly.leach@cbre.com

#### Austin Knisley

Associate +1 614 430 5056 austin.knisley@cbre.com

#### CBRE

200 Civic Center Dr, 14th Fl Columbus, OH 43215



### For Lease

# Map



### **Contact Us**

#### Molly Leach

Senior Vice President +1 614 332 4795 molly.leach@cbre.com Austin Knisley Associate +1 614 430 5056 austin.knisley@cbre.com CBRE

200 Civic Center Dr, 14th Fl Columbus, OH 43215

© 2025 CBRE, Inc. All rights reserved. This information has been obtained from sources believed reliable, but has not been verified for accuracy or completeness. You should conduct a careful, independent investigation of the property and verify all information. A