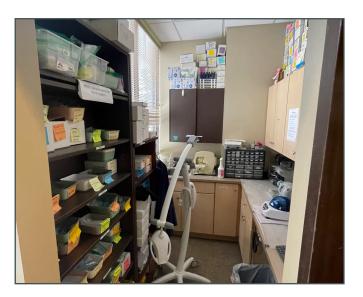

## Photos

# **Property Information**

- + Exterior Signage Available
- + Signalized Intersection
- + Rate: \$18.50 / SF NNN
- + 2,508 SF Available
- + Existing Dental Space
- + 7 Operatories
- + Denture Lab
- + Pan X-ray
- + Updated Finishes