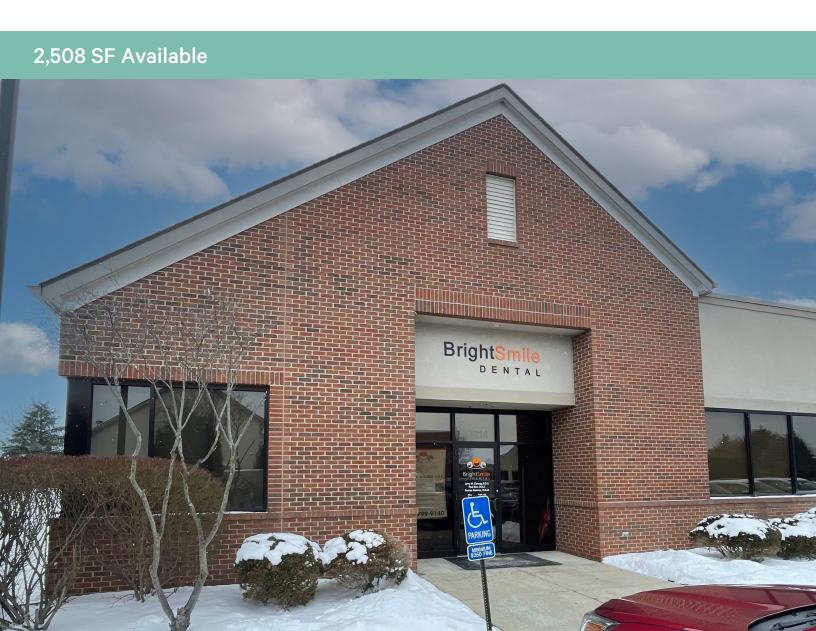

# 10214 Sawmill Pkwy

## **Medical Office Building**

10214 Sawmill Pkwy Powell, OH 43065

# **Property Information**

- + Exterior Signage Available
- + Signalized Intersection
- + Rate: \$18.50 / SF NNN
- + 2,508 SF Available
- + Existing Dental Space
- + 7 Operatories
- + Denture Lab
- + Pan X-ray
- + Updated Finishes