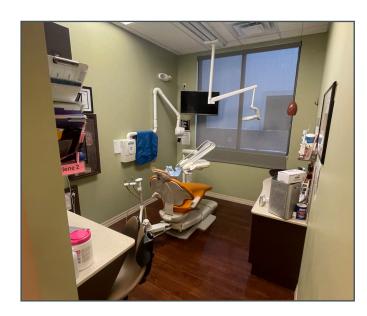

# 10214 Sawmill Pkwy

## **Medical Office Building**

10214 Sawmill Pkwy Powell, OH 43065



# **Property Information**

- + Exterior Signage Available
- + Signalized Intersection
- + Rate: \$18.50 / SF NNN
- + 2,508 SF Available
- + Existing Dental Space
- + 7 Operatories
- + Denture Lab
- + Pan X-ray
- + Updated Finishes

## Photos









### For Lease













### For Lease

# Floor Plan



### **Contact Us**

#### Molly Leach

Senior Vice President +1 614 332 4795 molly.leach@cbre.com

#### Austin Knisley

Associate +1 614 430 5056 austin.knisley@cbre.com

#### CBRE

200 Civic Center Dr, 14th Fl Columbus, OH 43215



### For Lease

# Map



### **Contact Us**

#### Molly Leach

Senior Vice President +1 614 332 4795 molly.leach@cbre.com Austin Knisley Associate +1 614 430 5056 austin.knisley@cbre.com CBRE

200 Civic Center Dr, 14th Fl Columbus, OH 43215

© 2025 CBRE, Inc. All rights reserved. This information has been obtained from sources believed reliable, but has not been verified for accuracy or completeness. You should conduct a careful, independent investigation of the property and verify all information. Any reliance on this infor