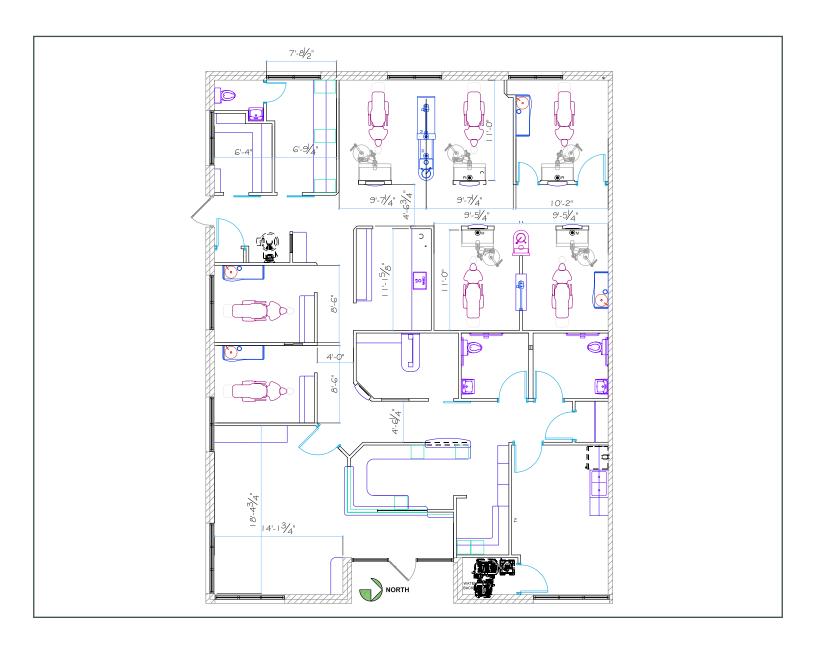

# Floor Plan

# **Property Information**

- + Exterior Signage Available
- + Signalized Intersection
- + Rate: \$18.50 / SF NNN
- + 2,508 SF Available
- + Existing Dental Space
- + 7 Operatories
- + Denture Lab
- + Pan X-ray
- + Updated Finishes