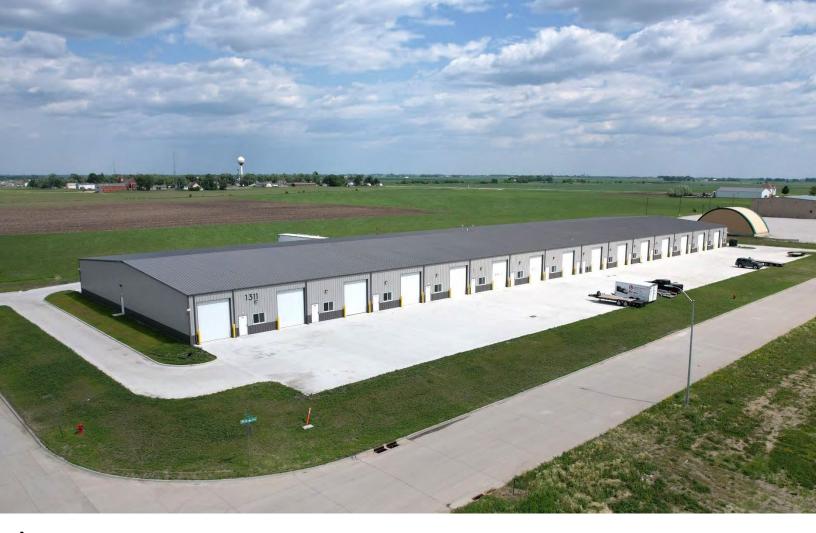

#### 3,600 SF of Contiguous Industrial Flex Space in Elkhart

#### **Property** details

Available space: Suite 119 & 120: 3,600 SF

Suite 113: 1,800 SF

**Lease rate:** \$12.00/PSF NNN

**Est. OPEX:** \$3.00/PSF

**Sale price:** Suite 119 & 120: \$535,000 (3,600 SF)

Property information:

Industrial Zoning

Ideal use for flex space, shop, warehouse, or personal hobby space

• Ample outside parking

• Located just off Interstate 35

Suite 113: \$275,000 (1,800 SF)

• Two (14') overhead doors

Sidewalls: 17' – 20'

1311 NW Laurel Street Elkhart, Iowa 50073

> Austin Hedstrom, SIOR Executive Vice President

> > +1 515 414 1767

austin.hedstrom@jll.com

Tanner Hedstrom Vice President

+1 515 745 2734 tanner.hedstrom@ill.com