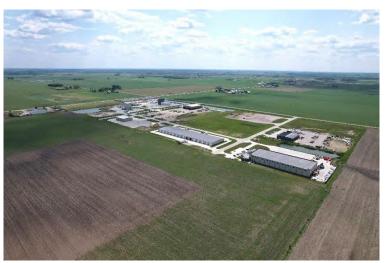

For Sale or Lease

#### 3,600 SF of Contiguous Industrial Flex Space in Elkhart

#### **Property** details

Available space: Suite 119 & 120: 3,600 SF

Suite 113: 1,800 SF

**Lease rate:** \$12.00/PSF NNN

**Est. OPEX:** \$3.00/PSF

**Sale price:** Suite 119 & 120: \$535,000 (3,600 SF)

Property information:

Industrial Zoning

Ideal use for flex space, shop, warehouse, or personal hobby space

• Ample outside parking

• Located just off Interstate 35

Suite 113: \$275,000 (1,800 SF)

• Two (14') overhead doors

Sidewalls: 17' – 20'

1311 NW Laurel Street Elkhart, Iowa 50073

> Austin Hedstrom, SIOR Executive Vice President

> > +1 515 414 1767

austin.hedstrom@jll.com

Tanner Hedstrom Vice President

+1 515 745 2734 tanner.hedstrom@ill.com

ill.com/des-moines



### **Images**















#### **Site** plan



Available space: 1,800 - 3,600 SF

Lease rate: \$12.00/PSF NNN

**Est. OPEX:** \$3.00/PSF

**Sale price:** Two bays: \$535,000 (3,600 SF)

Property information:

One Bay: \$275,000 (1,800 SF)

- Industrial Zoning
- Ideal use for flex space, shop, warehouse, or personal hobby space
- Ample outside parking
- Located just off Interstate 35
- Two (14') overhead doors
- Sidewalls: 17' 20'



#### **Location** map



## **JLL** contacts

Austin Hedstrom, SIOR Executive Vice President +1 515 414 1767 austin.hedstrom@ill.com

Tanner Hedstrom Vice President +1 515 745 2734 tanner.hedstrom@jll.com

jll.com/des-moines

Jones Lang LaSalle Americas, Inc., a licensed real estate broker in 48 states