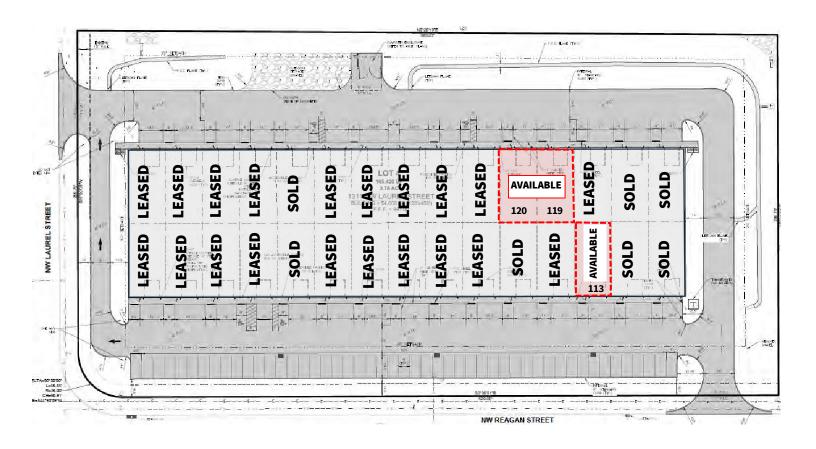

#### **Site** plan

Available space: 1,800 - 3,600 SF

Lease rate: \$12.00/PSF NNN

**Est. OPEX:** \$3.00/PSF

**Sale price:** Two bays: \$535,000 (3,600 SF)

Property information:

One Bay: \$275,000 (1,800 SF)

- Industrial Zoning
- Ideal use for flex space, shop, warehouse, or personal hobby space
- Ample outside parking
- Located just off Interstate 35
- Two (14') overhead doors
- Sidewalls: 17' 20'