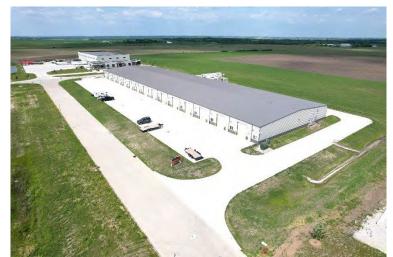

# For Sale or Lease

#### 3,600 SF of Contiguous Industrial Flex Space in Elkhart

#### **Property** details

Available space: Suite 119 & 120: 3,600 SF

Suite 113: 1,800 SF

**Lease rate:** \$12.00/PSF NNN

**Est. OPEX:** \$3.00/PSF

**Sale price:** Suite 119 & 120: \$535,000 (3,600 SF)

Property information:

Industrial Zoning

Ideal use for flex space, shop, warehouse, or personal hobby space

• Ample outside parking

• Located just off Interstate 35

Suite 113: \$275,000 (1,800 SF)

• Two (14') overhead doors

Sidewalls: 17' – 20'

1311 NW Laurel Street Elkhart, Iowa 50073

> Austin Hedstrom, SIOR Executive Vice President

> > +1 515 414 1767

austin.hedstrom@jll.com

Tanner Hedstrom Vice President

+1 515 745 2734 tanner.hedstrom@ill.com

ill.com/des-moines



### **Images**















#### **Site** plan



Available space: 1,800 - 3,600 SF

Lease rate: \$12.00/PSF NNN

**Est. OPEX:** \$3.00/PSF

**Sale price:** Two bays: \$535,000 (3,600 SF)

Property information:

One Bay: \$275,000 (1,800 SF)

- Industrial Zoning
- Ideal use for flex space, shop, warehouse, or personal hobby space
- Ample outside parking
- Located just off Interstate 35
- Two (14') overhead doors
- Sidewalls: 17' 20'



#### **Location** map



## **JLL** contacts

Austin Hedstrom, SIOR Executive Vice President +1 515 414 1767 austin.hedstrom@ill.com

Tanner Hedstrom Vice President +1 515 745 2734 tanner.hedstrom@jll.com

jll.com/des-moines

Jones Lang LaSalle Americas, Inc., a licensed real estate broker in 48 states