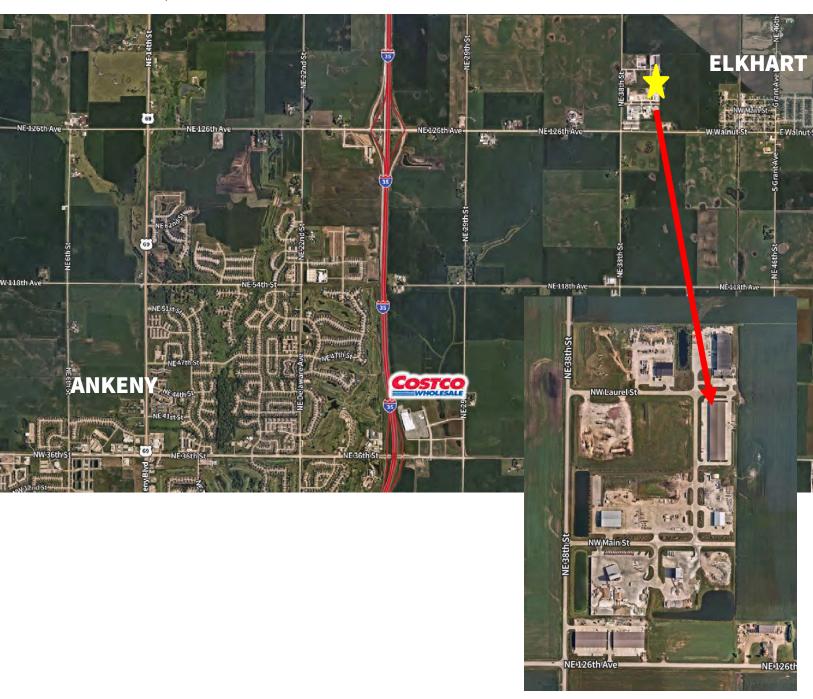

ff Interstate 35

Suite 113: \$275,000 (1,800 SF)

• Two (14') overhead doors

Sidewalls: 17' – 20'

1311 NW Laurel Street Elkhart, Iowa 50073

> Austin Hedstrom, SIOR Executive Vice President

> > +1 515 414 1767

austin.hedstrom@jll.com

Tanner Hedstrom Vice President

+1 515 745 2734 tanner.hedstrom@ill.com

ill.com/des-moines



### **Images**















#### **Site** plan



Available space: 1,800 - 3,600 SF

Lease rate: \$12.00/PSF NNN

**Est. OPEX:** \$3.00/PSF

**Sale price:** Two bays: \$535,000 (3,600 SF)

Property information:

One Bay: \$275,000 (1,800 SF)

- Industrial Zoning
- Ideal use for flex space, shop, warehouse, or personal hobby space
- Ample outside parking
- Located just off Interstate 35
- Two (14') overhead doors
- Sidewalls: 17' 20'



#### **Location** map



## **JLL** contacts

Austin Hedstrom, SIOR Executive Vice President +1 515 414 1767 austin.hedstrom@ill.com

Tanner Hedstrom Vice President +1 515 745 2734 tanner.hedstrom@jll.com

jll.com/des-moines

Jones Lang LaSalle Americas, Inc., a licensed real estate broker in 48 states