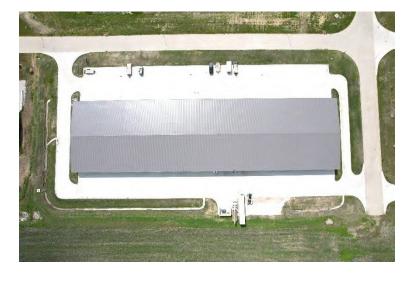

# For Sale or Lease

#### 3,600 SF of Contiguous Industrial Flex Space in Elkhart

#### **Property** details

Available space: Suite 119 & 120: 3,600 SF

Suite 113: 1,800 SF

**Lease rate:** \$12.00/PSF NNN

**Est. OPEX:** \$3.00/PSF

**Sale price:** Suite 119 & 120: \$535,000 (3,600 SF)

Property information:

Industrial Zoning

Ideal use for flex space, shop, warehouse, or personal hobby space

• Ample outside parking

• Located just off Interstate 35

Suite 113: \$275,000 (1,800 SF)

• Two (14') overhead doors

Sidewalls: 17' – 20'

1311 NW Laurel Street Elkhart, Iowa 50073

> Austin Hedstrom, SIOR Executive Vice President

> > +1 515 414 1767

austin.hedstrom@jll.com

Tanner Hedstrom Vice President

+1 515 745 2734 tanner.hedstrom@ill.com

ill.com/des-moines



### **Images**















#### **Site** plan



Available space: 1,800 - 3,600 SF

Lease rate: \$12.00/PSF NNN

**Est. OPEX:** \$3.00/PSF

**Sale price:** Two bays: \$535,000 (3,600 SF)

Property information:

One Bay: \$275,000 (1,800 SF)

- Industrial Zoning
- Ideal use for flex space, shop, warehouse, or personal hobby space
- Ample outside parking
- Located just off Interstate 35
- Two (14') overhead doors
- Sidewalls: 17' 20'



#### **Location** map



## **JLL** contacts

Austin Hedstrom, SIOR Executive Vice President +1 515 414 1767 austin.hedstrom@ill.com

Tanner Hedstrom Vice President +1 515 745 2734 tanner.hedstrom@jll.com

jll.com/des-moines

Jones Lang LaSalle Americas, Inc., a licensed real estate broker in 48 states