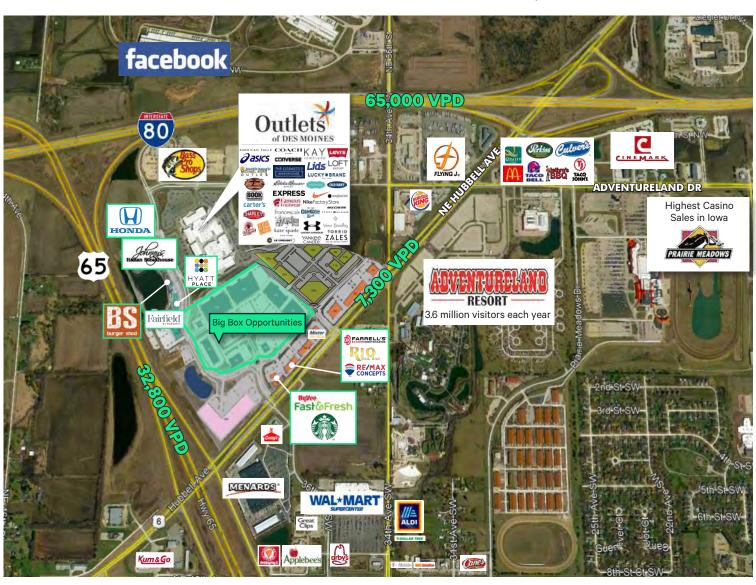

### Prairie Crossing | Altoona, Iowa

Prairie Crossing is a regional, master planned mixed use development at the intersection of I-80 and Hwy 65 I Altoona, Iowa. This development is home to major retailers like Bass Pro shops and the Outlets of Des Moines as well as the Hyatt Place, Fairfield Inn and multiple dining options. The area is home to Advantureland Resorts and Prairie Meadows Racetrack and Casino. Collectively, these attractions draw hundreds of thousands of visitors from across the Midwest.

### **Development Highlights**

- + 5,000 to 100,000 SF opportunities
- + Site can accommodate multiple store size options
- + Ownership is open to build-to-suit
- + Surrounded by Des Moines' top retail destinations: <u>Outlets of Des Moines</u>, <u>Adventureland Resort</u>, <u>Prairie Meadows Casino</u> and <u>Bass Pro Shops</u>
- + Visible from I-80 (65,000VPD) & Hwy 65 (32,800 VPD)