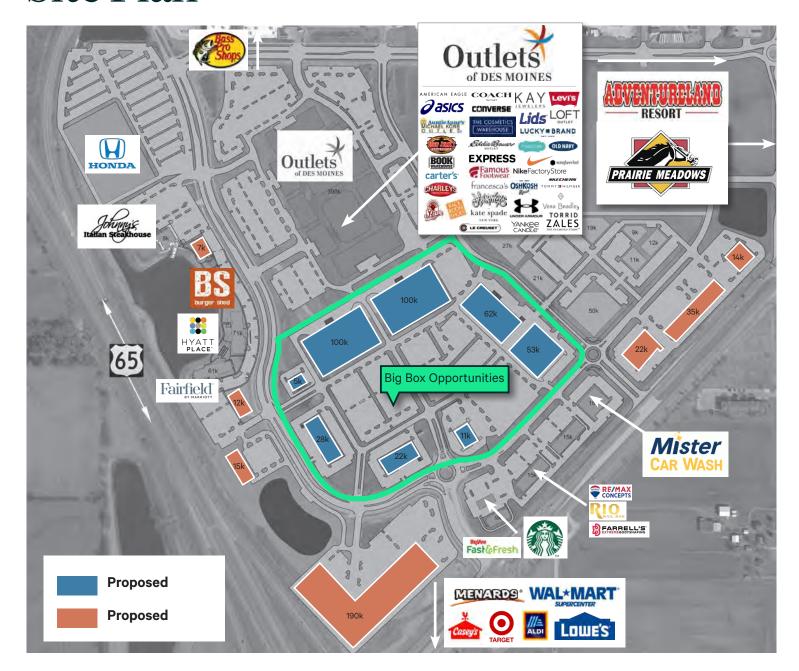

### **Development Highlights**

- + 5,000 to 100,000 SF opportunities
- + Site can accommodate multiple store size options
- + Ownership is open to build-to-suit
- + Surrounded by Des Moines' top retail destinations: <u>Outlets of Des Moines</u>, <u>Adventureland Resort</u>, <u>Prairie Meadows Casino</u> and <u>Bass Pro Shops</u>
- + Visible from I-80 (65,000VPD) & Hwy 65 (32,800 VPD)

## Site Plan

| Demographics                           | 1-Mil    | 3-Mile   | 5-Mile   |
|----------------------------------------|----------|----------|----------|
| Total Population                       | 918      | 35,748   | 81,285   |
| Annual Population Growth (2023 - 2028) | 2.66%    | 1.15%    | 0.89%    |
| Households                             | 392      | 14,223   | 31,161   |
| Average Household Income               | \$75,095 | \$93,427 | \$93,941 |
| Annual Household Growth (2023 - 2028)  | 2.75%    | 1.22%    | 0.96%    |