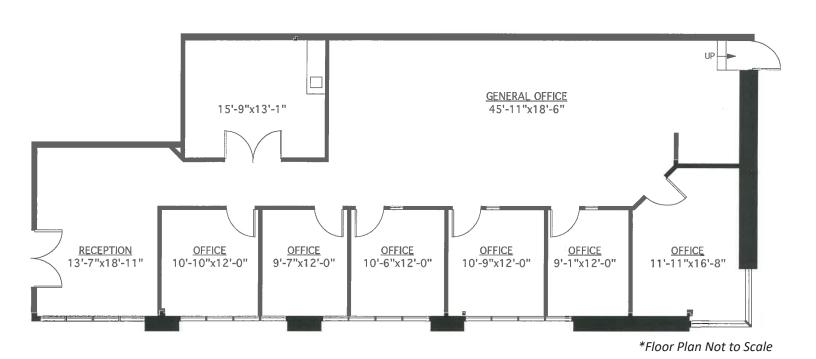

### **BREA NORTHPOINT**

203 N. Brea Blvd., Brea, CA

#### **SUITE 110**

### **AVAILABILITY**

| Suite(s) | Rentable SF |  |
|----------|-------------|--|
| 110      | ± 2,864     |  |

| Property Features            |                                |  |
|------------------------------|--------------------------------|--|
| Vacant / Immediate Occupancy | Double Door Entry              |  |
| High Image Office Unit       | Private Office with Sidelights |  |
| Off-Lobby Location           | Open Area / LG Training Room   |  |
| Extensive Glass Line         | Building Signage Available     |  |
| Kitchenette / Break Room     | Teaser Rate                    |  |