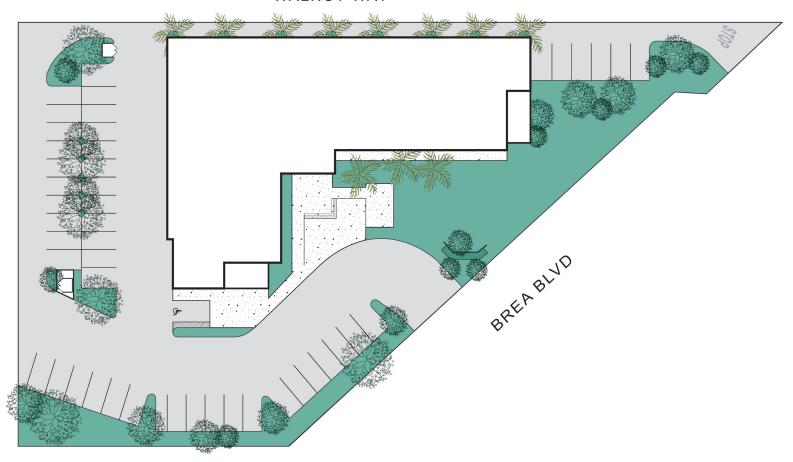

### **BREA NORTHPOINT**

203 N. Brea Blvd., Brea, CA

## OFFICE FOR LEASE

# ± 1,500 - ±3,000 SF



#### **PROPERTY FEATURES**

- · High Image Office Project
- Downtown Brea Location
- Building Signage Available
- · Elevator Served
- Ample Parking (No cost)
- · Located Near Many Retail Amenities
- Close Proximity to the 57 and 91 Freeways
- · Major Street Frontage
- · Adjacent to "Brea Tracks" Walking/Bike Path



#### **BARRY WALSHE**

Vice President 714.803-8300 Lic. #01213417 bwalshe@voitco.com



## **BREA NORTHPOINT**

203 N. Brea Blvd., Brea, CA

# **OFFICE FOR LEASE**

# ± 1,500 - ±3,000 SF

#### WALNUT WAY



#### **BARRY WALSHE**

Vice President 714.803-8300 Lic. #01213417 bwalshe@voitco.com



### **BREA NORTHPOINT**

203 N. Brea Blvd., Brea, CA

## **OFFICE FOR LEASE**

# ± 1,500 - ±3,000 SF

#### **SUITE 110**

### **AVAILABILITY**

| Suite(s) | Rentable SF |  |
|----------|-------------|--|
| 110      | ± 2,864     |  |

| Property Features            |                                |  |
|------------------------------|--------------------------------|--|
| Vacant / Immediate Occupancy | Double Door Entry              |  |
| High Image Office Unit       | Private Office with Sidelights |  |
| Off-Lobby Location           | Open Area / LG Training Room   |  |
| Extensive Glass Line         | Building Signage Available     |  |
| Kitchenette / Break Room     | Teaser Rate