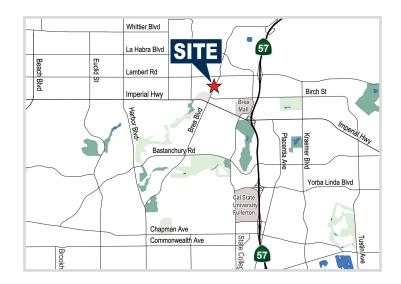

### **BREA NORTHPOINT**

203 N. Brea Blvd., Brea, CA

#### **PROPERTY FEATURES**

- · High Image Office Project
- Downtown Brea Location
- Building Signage Available
- · Elevator Served
- Ample Parking (No cost)
- · Located Near Many Retail Amenities
- Close Proximity to the 57 and 91 Freeways
- · Major Street Frontage
- · Adjacent to "Brea Tracks" Walking/Bike Path