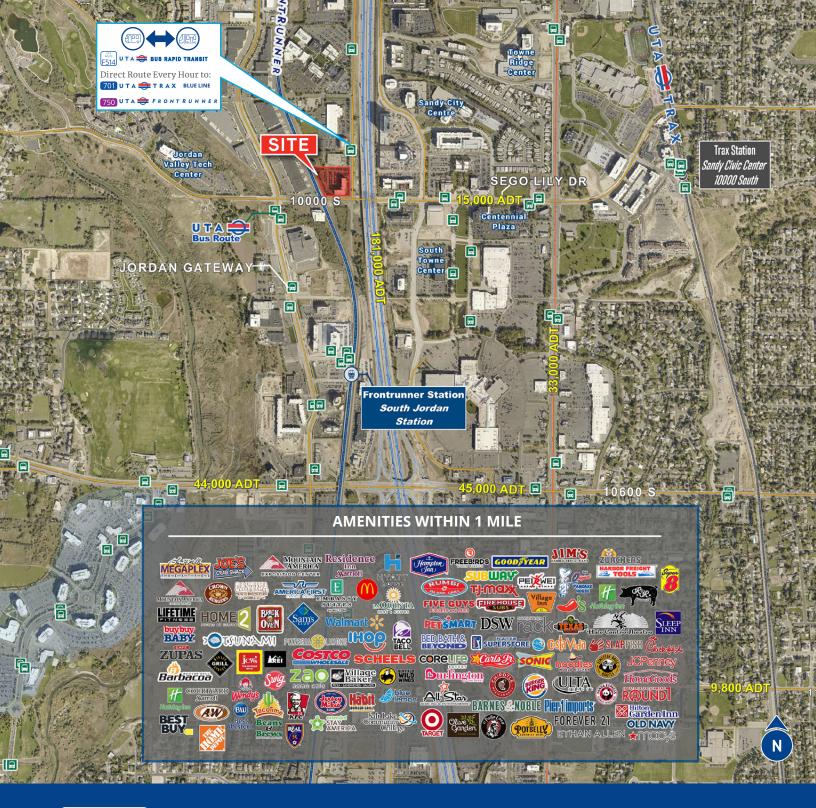

s and entertainment
- · Back-up generator
- Executive underground parking
- 3.9/1000 SF parking ratio
- Floor to ceiling glass windows provides abundance of natural light
- Tenant improvements available

#### **Transit Access**



#### Available:

Suite 130: **3,937 RSF** 

Suite 150: **2,965 RSF** 

Suite 320: 10,400 RSF

Lease Rate: \$26.50/PSF **Full Service** 

#### **Contact:**

Chris Kirk, SIOR Managing Director +1 801 947 8385 chris.kirk@colliers.com

**Rusty Lugo** Vice President +1 801 947 8377 rusty.lugo@colliers.com

#### **Colliers**

111 S. Main St., Suite 2200 Salt Lake City, UT 84111 Main: +1 801 947 8300 colliers.com

# Property Gallery













### Floor Plan

Suite 130: **3,937 RSF** Suite 150: **2,965 RSF** 









## Floor Plan

### Suite 320: **10,400 RSF**









111 S. Main St., Suite 2200 Salt Lake City, UT 84111 Main: +1 801 947 8300 colliers.com

Chris Kirk, slor Managing Director +1 801 947 8385 chris.kirk@colliers.com Rusty Lugo Vice President +1 801 947 8377 rusty.lugo@colliers.com

This document has been prepared by Colliers International for advertising and general information only. Colliers International makes no guarantees, representations or warranties of any kind, expressed or implied, regarding the information including, but not limited to, warranties of content, accuracy and reliability. Any interested party should undertake their own inquiries as to the accuracy of the information. Colliers International excludes unequivocally all inferred or implied terms, conditions and warranties arising out of this document and excludes all