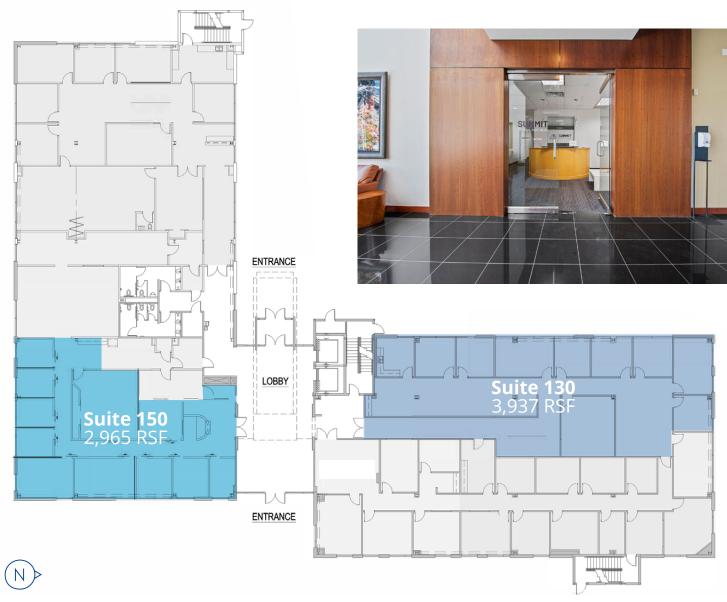

### Floor Plan

Suite 130: **3,937 RSF** Suite 150: **2,965 RSF** 

#### Available:

Suite 130: **3,937 RSF** 

Suite 150: **2,965 RSF** 

Suite 320: 10,400 RSF

Lease Rate: \$26.50/PSF **Full Service** 