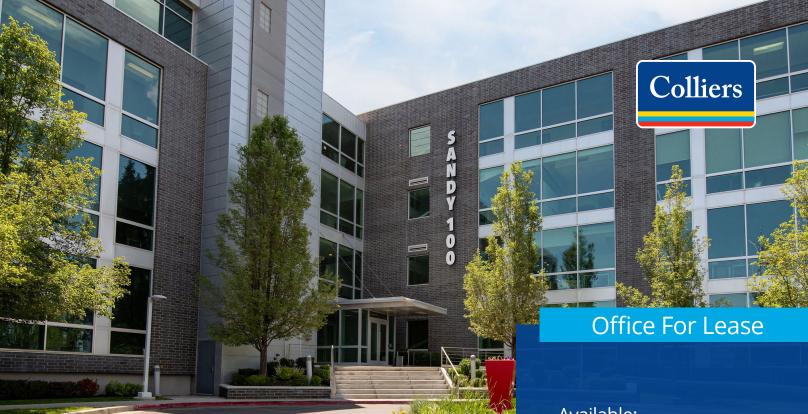

### Sandy 100

9980 S. 300 W. | Sandy, Utah 84070

#### **Property Highlights**

- Digital pylon sign visible from I-15
- Stylish, contemporary lobby with abundant natural light
- Fiber connectivity through Comcast
- Easily accessed via 90th South, 106th South and Monroe off-ramp
- Abundant amenities nearby including retail, hotels and entertainment
- · Back-up generator
- Executive underground parking
- 3.9/1000 SF parking ratio
- Floor to ceiling glass windows provides abundance of natural light
- Tenant improvements available

#### Available:

Suite 130: **3,937 RSF** 

Suite 150: **2,965 RSF** 

Suite 320: 10,400 RSF

Lease Rate: \$26.50/PSF **Full Service** 