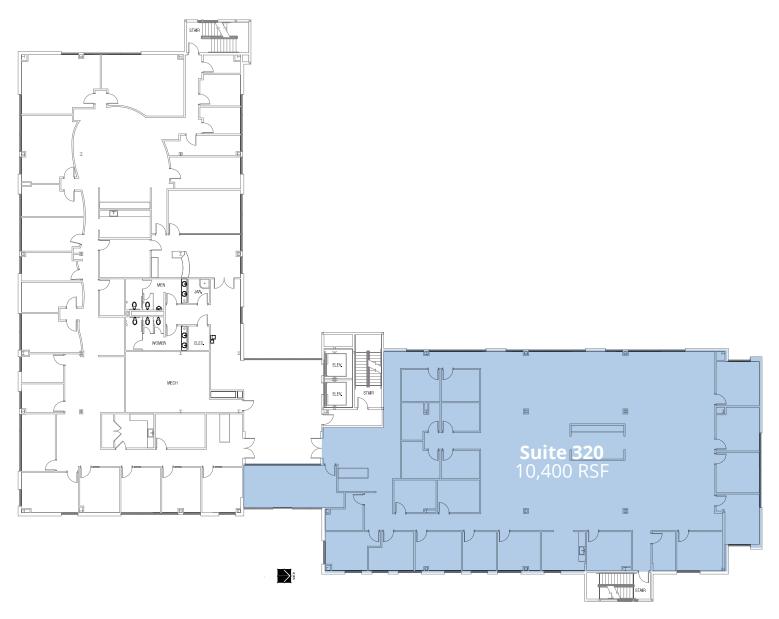

## Floor Plan

### Suite 320: **10,400 RSF**

111 S. Main St., Suite 2200 Salt Lake City, UT 84111 Main: +1 801 947 8300 colliers.com

Chris Kirk, slor Managing Director +1 801 947 8385 chris.kirk@colliers.com Rusty Lugo Vice President +1 801 947 8377 rusty.lugo@colliers.com