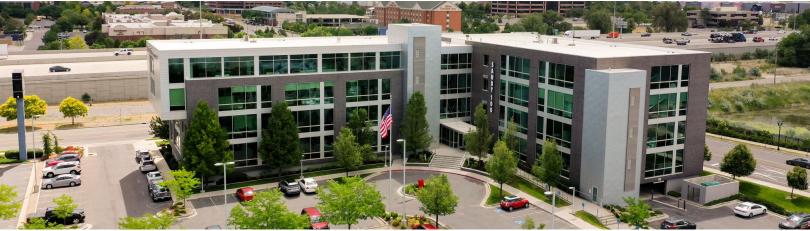

### Sandy 100

9980 S. 300 W. | Sandy, Utah 84070

#### **Property Highlights**

- Digital pylon sign visible from I-15
- Stylish, contemporary lobby with abundant natural light
- Fiber connectivity through Comcast
- Easily accessed via 90th South, 106th South and Monroe off-ramp
- Abundant amenities nearby including retail, hotels and entertainment
- · Back-up generator
- Executive underground parking
- 3.9/1000 SF parking ratio
- Floor to ceiling glass windows provides abundance of natural light
- Tenant improvements available