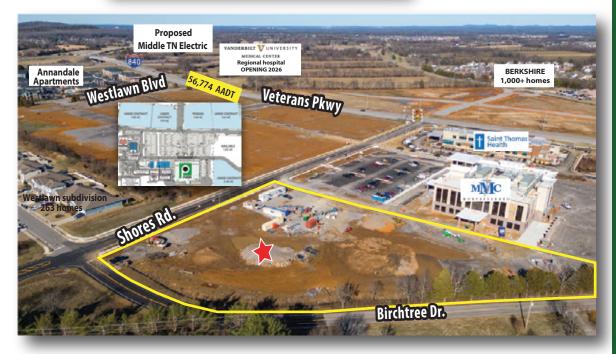

### Rent: \$35/SF, Utilities and CAM: \$10.12/SF est., TIA: \$40/SF

- 7,900 SF +/- remaining on first floor; second floor leased.
- Located in an area of tremendous residential growth comprising of multi-family and single family homes
- Veterans Parkway runs north-south, connecting interstates and highways (24, 840, 96, 99, 231)
- Average Household Income: 1 mile radius- \$87,881 3 mile radius- \$94,958
- Population: 1 mile radius- 9,368 3 mile radius- 52,947
- 13,116 households within a 3 mile radius