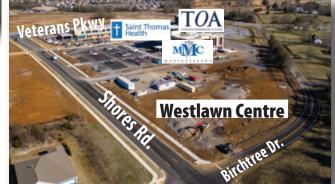

### Rent: \$35/SF, Utilities and CAM: \$10.12/SF est., TIA: \$40/SF

- 7,900 SF +/- remaining on first floor; second floor leased.
- Located in an area of tremendous residential growth comprising of multi-family and single family homes
- Veterans Parkway runs north-south, connecting interstates and highways (24, 840, 96, 99, 231)
- Average Household Income: 1 mile radius- \$87,881 3 mile radius- \$94,958
- Population: 1 mile radius- 9,368 3 mile radius- 52,947
- 13,116 households within a 3 mile radius