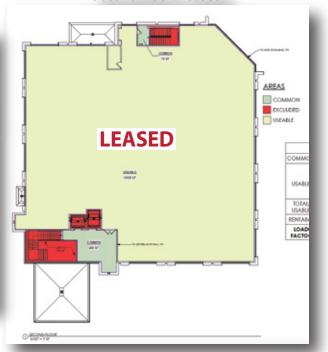

## **Medical Office Space**

# **FOR LEASE**

7,900 SF +/- Remaining
Murfreesboro, TN



### Rent: \$35/SF, Utilities and CAM: \$10.12/SF est., TIA: \$40/SF

- 7,900 SF +/- remaining on first floor; second floor leased.
- Located in an area of tremendous residential growth comprising of multi-family and single family homes
- Veterans Parkway runs north-south, connecting interstates and highways (24, 840, 96, 99, 231)
- Average Household Income: 1 mile radius- \$87,881 3 mile radius- \$94,958
- Population: 1 mile radius- 9,368 3 mile radius- 52,947
- 13,116 households within a 3 mile radius





#### First Floor: 7,900 SF +/- Remaining



#### Second Floor: Leased