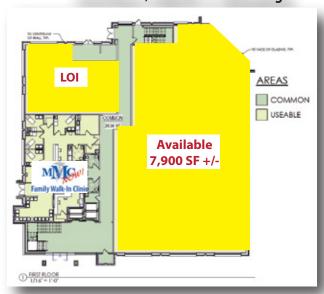

## **Medical Office Space**

# **FOR LEASE**

7,900 SF +/- Remaining
Murfreesboro, TN



### Rent: \$35/SF, Utilities and CAM: \$10.12/SF est., TIA: \$40/SF

- 7,900 SF +/- remaining on first floor; second floor leased.
- Located in an area of tremendous residential growth comprising of multi-family and single family homes
- Veterans Parkway runs north-south, connecting interstates and highways (24, 840, 96, 99, 231)
- Average Household Income: 1 mile radius- \$87,881 3 mile radius- \$94,958
- Population: 1 mile radius- 9,368 3 mile radius- 52,947
- 13,116 households within a 3 mile radius





#### First Floor: 7,900 SF +/- Remaining



#### Second Floor: Leased