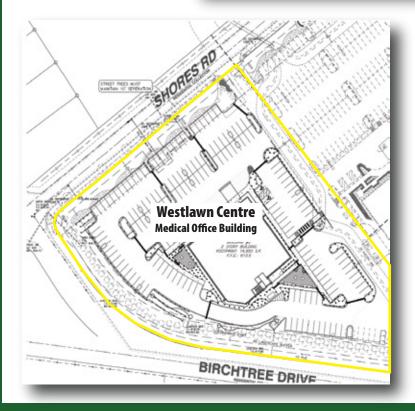

## **Medical Office Space**

# **FOR LEASE**

7,900 SF +/- Remaining
Murfreesboro, TN



### Rent: \$35/SF, Utilities and CAM: \$10.12/SF est., TIA: \$40/SF

- 7,900 SF +/- remaining on first floor; second floor leased.
- Located in an area of tremendous residential growth comprising of multi-family and single family homes
- Veterans Parkway runs north-south, connecting interstates and highways (24, 840, 96, 99, 231)
- Average Household Income: 1 mile radius- \$87,881 3 mile radius- \$94,958
- Population: 1 mile radius- 9,368 3 mile radius- 52,947
- 13,116 households within a 3 mile radius





#### First Floor: 7,900 SF +/- Remaining



#### Second Floor: Leased