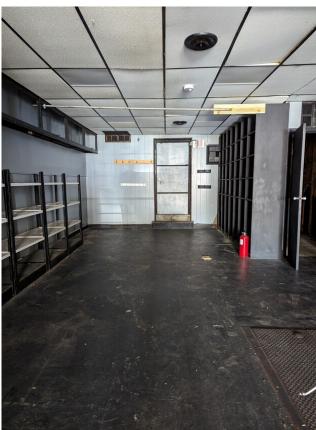

## 1086-A AVENUE C BETWEEN W52ND & W53RD ST | BAYONNE, NJ

SIZE: 1,400 SF Ground Floor

FRONTAGE: 12'

POSSESSION: Immediate

TRANSPORTATION: 81L 81X 120

**HIGHLIGHTS**:

- Former deli for over 55 years
- All uses accepted
- Venting possible
- · Kitchen & bathroom in place
- Close to 178 and Liberty National Golf Course overlooking the Statue of Liberty and Ellis Island Museum
- Neighboring tenants include:
   Papa John's, Dragon House, Avenue C hardware,
   Double Batch Bakery, Rite Aid, Walgreens, Burger
   King, Taco Bell, Popeye's, Wendy's, Tital by
   Verizn, TD Bank, retro Fitness, & many more!

## **INTERIORS**: