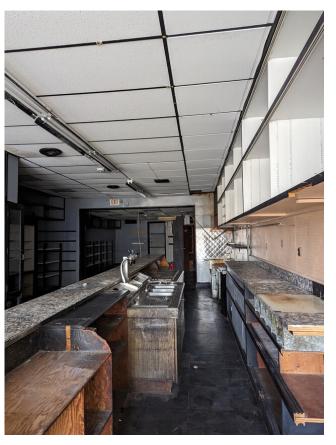

## 1086-A AVENUE C BETWEEN W52ND & W53RD ST | BAYONNE, NJ

SIZE: 1,400 SF Ground Floor

FRONTAGE: 12'

POSSESSION: Immediate

TRANSPORTATION: 81L 81X 120

**HIGHLIGHTS**:

- Former deli for over 55 years
- All uses accepted
- Venting possible
- · Kitchen & bathroom in place
- Close to 178 and Liberty National Golf Course overlooking the Statue of Liberty and Ellis Island Museum
- Neighboring tenants include:
   Papa John's, Dragon House, Avenue C hardware,
   Double Batch Bakery, Rite Aid, Walgreens, Burger
   King, Taco Bell, Popeye's, Wendy's, Tital by
   Verizn, TD Bank, retro Fitness, & many more!

## **INTERIORS**: