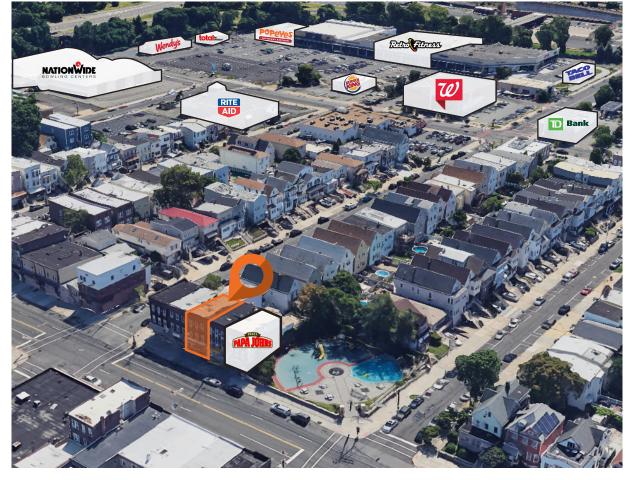

## 1086-A AVENUE C BETWEEN W52ND & W53RD ST | BAYONNE, NJ

SIZE: 1,400 SF Ground Floor

FRONTAGE: 12'

POSSESSION: Immediate

TRANSPORTATION: 81L 81X 120

**HIGHLIGHTS**:

- Former deli for over 55 years
- All uses accepted
- Venting possible
- · Kitchen & bathroom in place
- Close to 178 and Liberty National Golf Course overlooking the Statue of Liberty and Ellis Island Museum
- Neighboring tenants include:
   Papa John's, Dragon House, Avenue C hardware,
   Double Batch Bakery, Rite Aid, Walgreens, Burger
   King, Taco Bell, Popeye's, Wendy's, Tital by
   Verizn, TD Bank, retro Fitness, & many more!