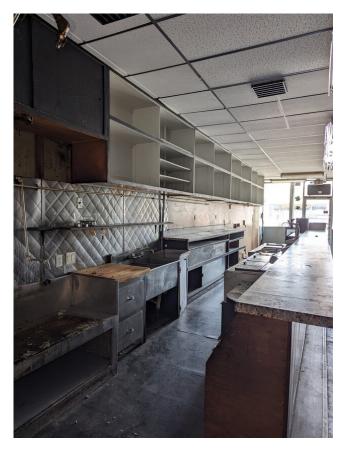

## 1086-A AVENUE C BETWEEN W52ND & W53RD ST | BAYONNE, NJ

SIZE: 1,400 SF Ground Floor

FRONTAGE: 12'

POSSESSION: Immediate

TRANSPORTATION: 81L 81X 120

**HIGHLIGHTS**:

- Former deli for over 55 years
- All uses accepted
- Venting possible
- · Kitchen & bathroom in place
- Close to 178 and Liberty National Golf Course overlooking the Statue of Liberty and Ellis Island Museum
- Neighboring tenants include:
   Papa John's, Dragon House, Avenue C hardware,
   Double Batch Bakery, Rite Aid, Walgreens, Burger
   King, Taco Bell, Popeye's, Wendy's, Tital by
   Verizn, TD Bank, retro Fitness, & many more!

## **INTERIORS**: