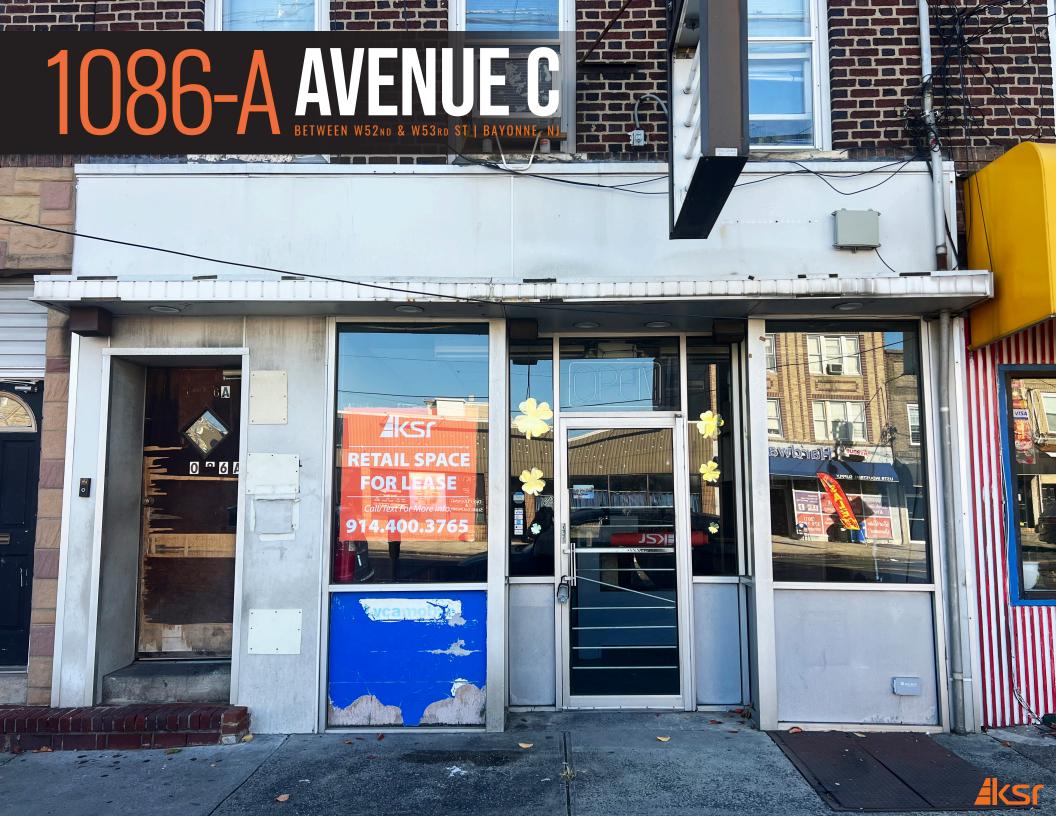

## 1086-A AVENUE C BETWEEN W52ND & W53RD ST | BAYONNE, NJ

SIZE: 1,400 SF Ground Floor

FRONTAGE: 12'

POSSESSION: Immediate

TRANSPORTATION: 81L 81X 120

**HIGHLIGHTS**:

- Former deli for over 55 years
- All uses accepted
- Venting possible
- · Kitchen & bathroom in place
- Close to 178 and Liberty National Golf Course overlooking the Statue of Liberty and Ellis Island Museum
- Neighboring tenants include:
   Papa John's, Dragon House, Avenue C hardware,
   Double Batch Bakery, Rite Aid, Walgreens, Burger
   King, Taco Bell, Popeye's, Wendy's, Tital by
   Verizn, TD Bank, retro Fitness, & many more!