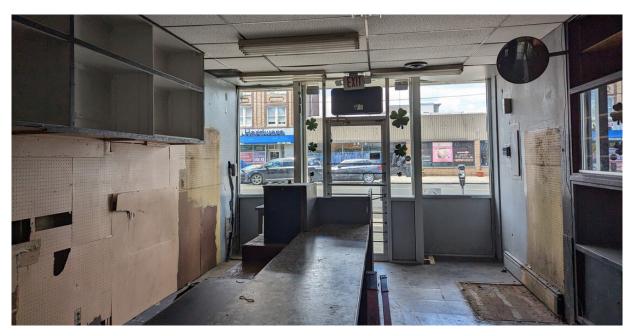

ng possible
- · Kitchen & bathroom in place
- Close to 178 and Liberty National Golf Course overlooking the Statue of Liberty and Ellis Island Museum
- Neighboring tenants include:
   Papa John's, Dragon House, Avenue C hardware,
   Double Batch Bakery, Rite Aid, Walgreens, Burger
   King, Taco Bell, Popeye's, Wendy's, Tital by
   Verizn, TD Bank, retro Fitness, & many more!

CONTACT BELOW FOR MORE INFORMATION:

Barry Fishbach

914.400.3765



All information supplied in this marketing presentation and/or flyer is from sources deemed reliable and is furnished subject to errors, omissions, modifications, removal or listings from sale/lease and to any listing condition. Any square footage, dimensions, floor plans and/or technical data set forth are approximations and are subject to further





## 1086-A AVENUE C BETWEEN W52ND & W53RD ST | BAYONNE, NJ

FLOOR PLANS: GROUND FLOOR - 1,400 SF



## 1086-A AVENUE C BETWEEN W52ND & W53RD ST | BAYONNE, NJ

## **INTERIORS**: