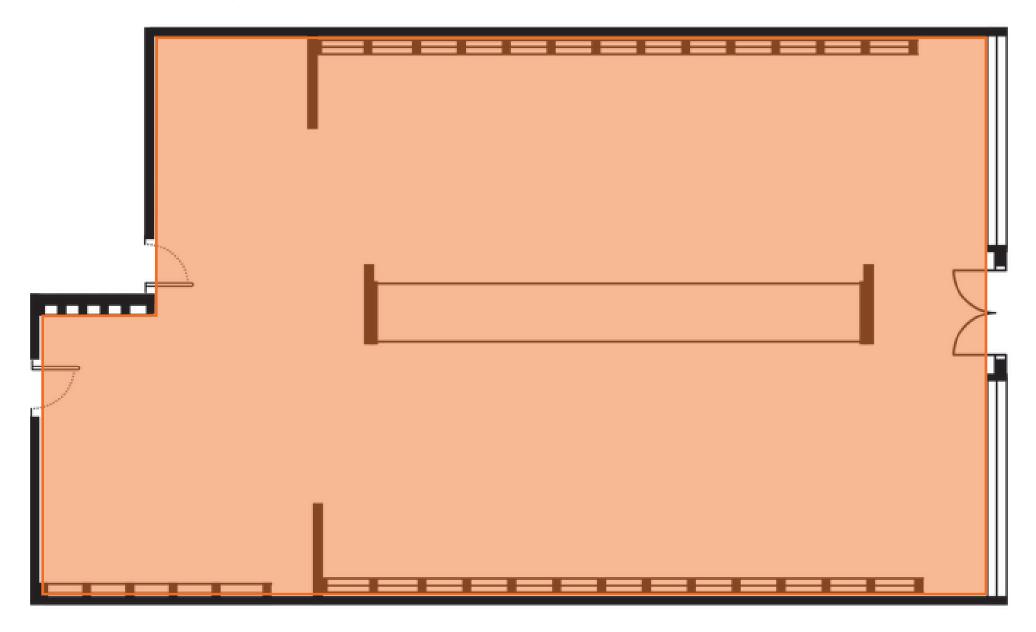

## 1086-A AVENUE C BETWEEN W52ND & W53RD ST | BAYONNE, NJ

FLOOR PLANS: GROUND FLOOR - 1,400 SF