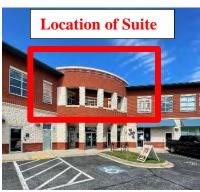

# Whittier Lake Front Condo Building – Pictures

View of Building

**Entrance Door with Elevator** 

**Door to Suite 201** 

View of Building & Lake

View of West Side of Suite

View of Main Open Area

View of Entire Length of Suite