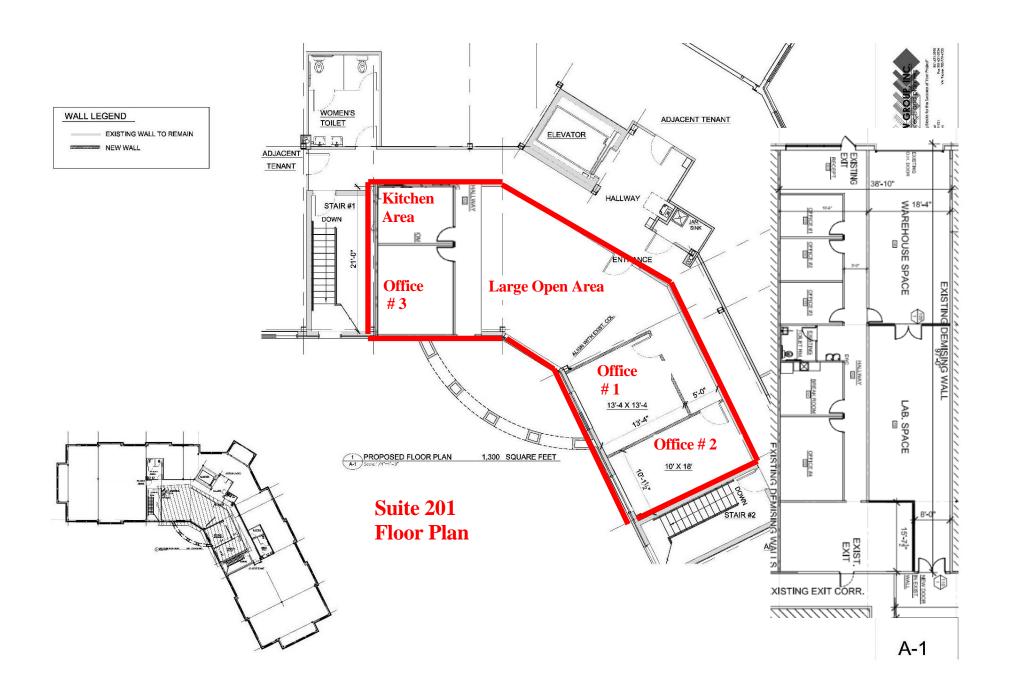

44.09                                      | \$3,827.90            |
| Year Four     | 1,515          | \$2,923.00                    | \$1,044.09                                      | \$3,967.09            |
| Year Five     | 1,515          | \$3,069.15                    | \$1,044.09                                      | \$4,113.24            |
|               |                |                               |                                                 |                       |

FOR ADDITIONAL INFORMATION CONTACT: **Jody Bell - Call: 240-674-3937 or Nancy Green - Call: 301-748-3321** 

**Mackintosh Commercial Brokerage** 

262 W. Patrick Street

Frederick, Maryland 21701 Broker: 1-800-727-SOLD

Fax #: 1240-489-7932

#### Whittier Lake Front Office Building – Suite 201 Floor Plan



# Whittier Lake Front Condo Building – Pictures



View of Building



**Entrance Door with Elevator** 



**Door to Suite 201** 



View of Building & Lake



View of West Side of Suite



View of Main Open Area



View of Entire Length of Suite



**Wall Display of Goods** 

## **Whittier Lake Front Condo – Pictures (Continued)**



**Small Office in Center of Suite** 



Office on Right Side of Suite



**Multi-Station Office** 



**Four to Five Desks Possible** 



**Kitchenette Room on Right** 

All information is deemed reliable, but not guaranteed.

### Whittier Lake Front Condos Building – Site Plan



#### **Whittier Lake Front Center Directions:**

From the I-70 and I-270 Intersection in Frederick, Drive North on Route 15 to Exit 14 (Rosemont). Exit onto Rosemont Avenue and tr