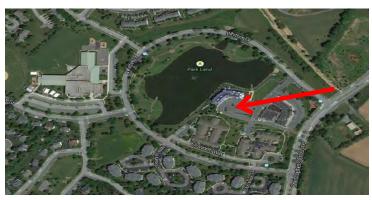

#### **Whittier Lake Front Center Directions:**

From the I-70 and I-270 Intersection in Frederick, Drive North on Route 15 to Exit 14 (Rosemont). Exit onto Rosemont Avenue and travel West past Fort Detrick. Rosemont Avenue becomes Yellow Springs Road. Continue for approximately two miles to Christopher Crossings. Turn Left onto Christopher Crossing. Continue to LakeFront Shopping Center. Turn Right onto Whittier Drive and Left into Shopping Center Parking Lot. The Office Building is to the right of the Shopping Center and beside the Lake.