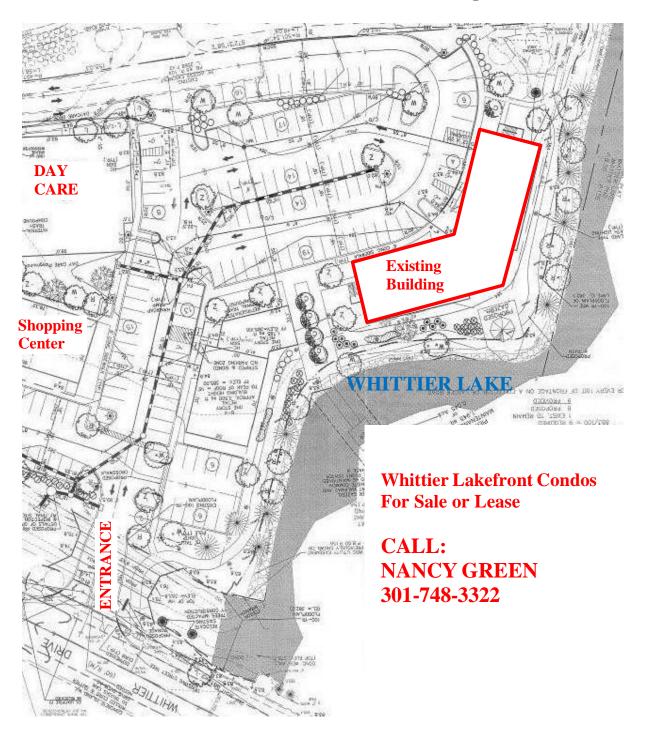

### Whittier Lake Front Condos Building – Site Plan

# Whittier Lake Front Condos

Whittier Drive, Frederick, Maryland 21702

The Whittier Lake Front Condos are nestled at the main entrance of the Whittier Planned Urban Development offering great convenience to the neighbors of Whittier and the surrounding communities.

The Lake with beautiful walking and biking Paths offers an Optimal Office / Retail Environment for Employees and Customers.
All information deemed reliable, but not guaranteed.

AVAILABLE SUITES: One Suite Left: Click Here for Video Walkthrough of Condo