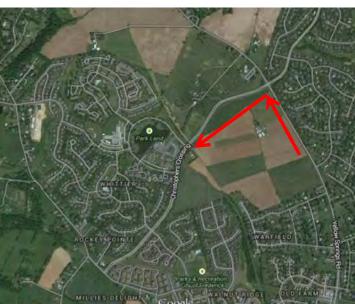

#### **Whittier Lake Front Center Directions:**

From the I-70 and I-270 Intersection in Frederick, Drive North on Route 15 to Exit 14 (Rosemont). Exit onto Rosemont Avenue and travel West past Fort Detrick. Rosemont Avenue becomes Yellow Springs Road. Continue for approximately two miles to Christopher Crossings. Turn Left onto Christopher Crossing. Continue to LakeFront Shopping Center. Turn Right onto Whittier Drive and Left into Shopping Center Parking Lot. The Office Building is to the right of the Shopping Center and beside the Lake.