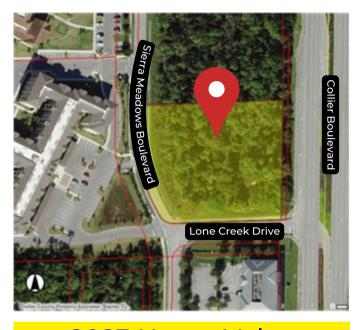

# OFFERING SUMMARY

**PRICE:** 

\$3,695,000

**LOT SIZE:** 

2 +/- ACRES

**ZONING:** 

PUD Sierra Meadows
Planned Unit Development

R.E. TAXES:

\$13,475.33

Conveniently located directly across from Physicians Regional Hospital, and only 1.2 Miles from Florida Southwestern State College.

Property is 2 +/- Acres, and is able to be subdivided.