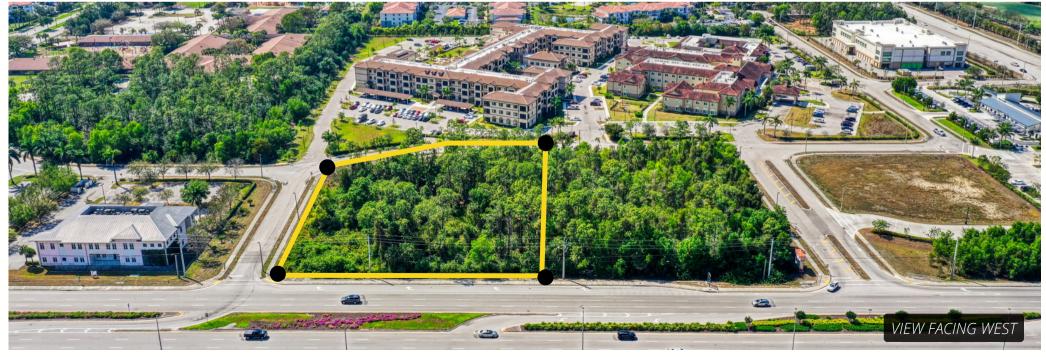

# OFFERING SUMMARY

**PRICE:** 

\$3,695,000

**LOT SIZE:** 

2 +/- ACRES

**ZONING:** 

PUD Sierra Meadows
Planned Unit Development

R.E. TAXES:

\$13,475.33

Conveniently located directly across from Physicians Regional Hospital, and only 1.2 Miles from Florida Southwestern State College.

Property is 2 +/- Acres, and is able to be subdivided.