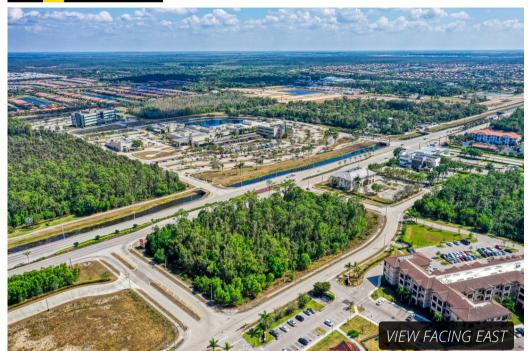

\$13,475.33

Conveniently located directly across from Physicians Regional Hospital, and only 1.2 Miles from Florida Southwestern State College.

Property is 2 +/- Acres, and is able to be subdivided.