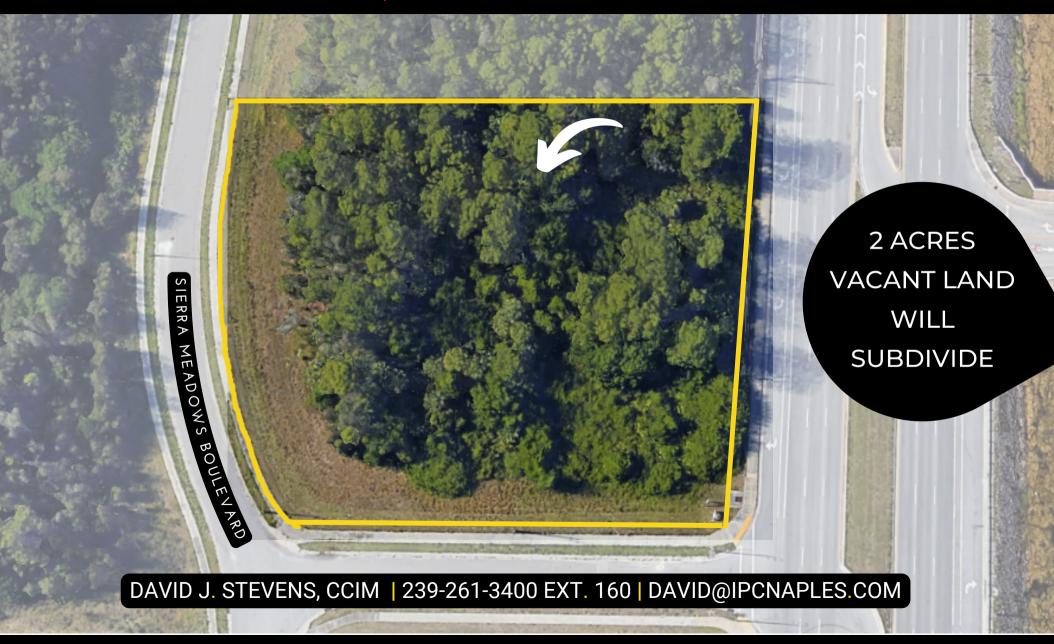

# OFFERING SUMMARY

**PRICE:** 

\$3,695,000

**LOT SIZE:** 

2 +/- ACRES

**ZONING:** 

PUD Sierra Meadows
Planned Unit Development

R.E. TAXES:

\$13,475.33

Conveniently located directly across from Physicians Regional Hospital, and only 1.2 Miles from Florida Southwestern State College.

Property is 2 +/- Acres, and is able to be subdivided.