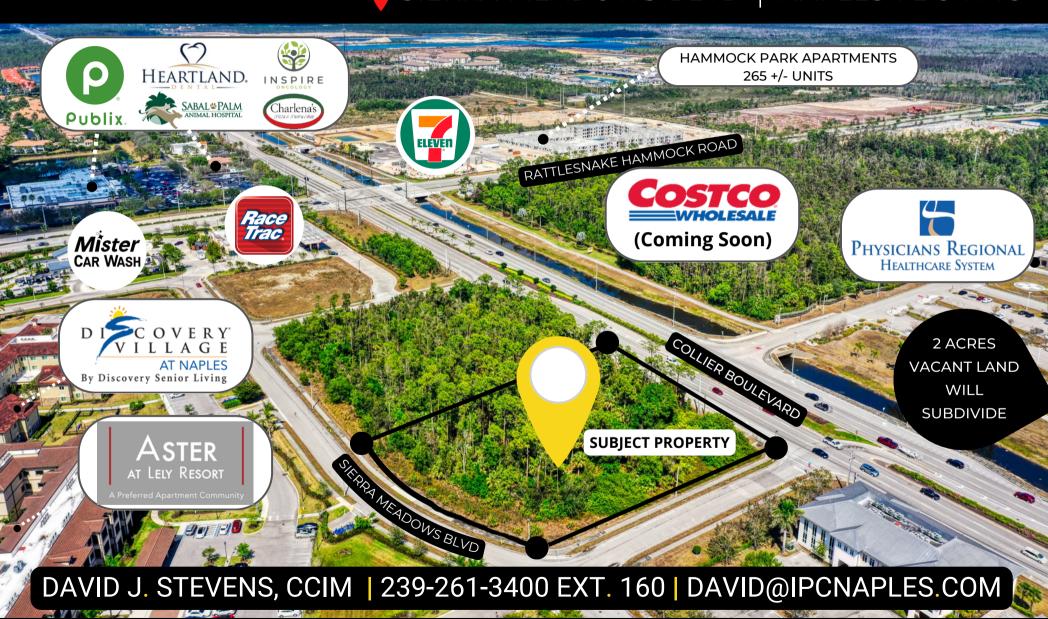

### PUD ZONED VACANT LAND

SIERRA MEADOWS BLVD | NAPLES FL 34113

\$13,475.33

Conveniently located directly across from Physicians Regional Hospital, and only 1.2 Miles from Florida Southwestern State College.

Property is 2 +/- Acres, and is able to be subdivided.