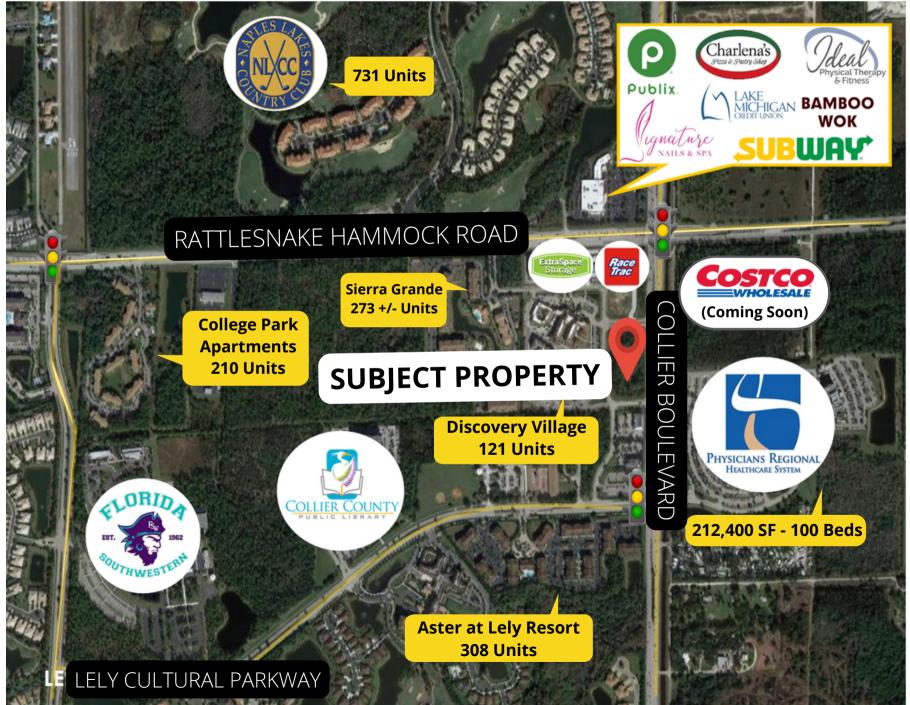

\$13,475.33

Conveniently located directly across from Physicians Regional Hospital, and only 1.2 Miles from Florida Southwestern State College.

Property is 2 +/- Acres, and is able to be subdivided.