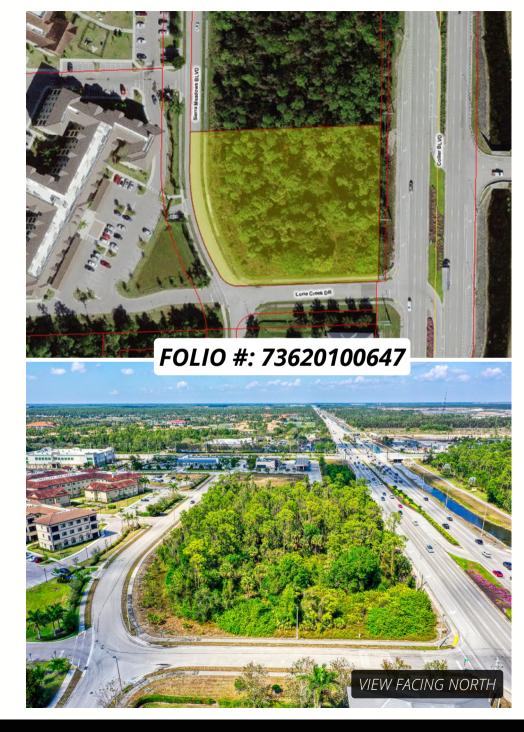

\$13,475.33

Conveniently located directly across from Physicians Regional Hospital, and only 1.2 Miles from Florida Southwestern State College.

Property is 2 +/- Acres, and is able to be subdivided.