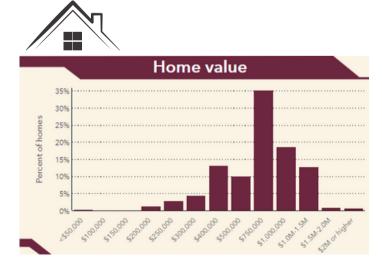

#### 2023 Home Values (within 1 mile)

Investment Properties Corporation

#### **Average Home Values**

1 Mile Radius: \$628,401

3 Mile Radius: \$419,803

5 Mile Radius: \$361,592