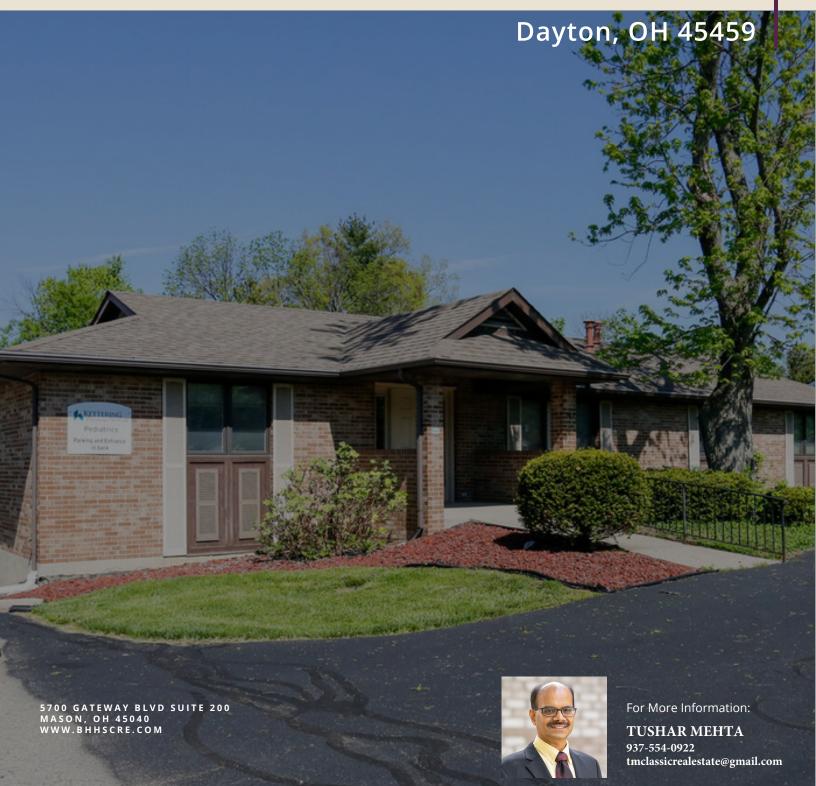

## FOR SALE

# 7345 FAR HILLS

#### PROPERTY OVERVIEW

Sale Price: \$285,000

- Two Levels each 1,728 square feet.
- Two independent entrances at each level.
  - 9 office spaces, conference rooms, Labs.

  - Three restrooms.
  - 20 Parking Spaces
  - Seller financing option.
- Available SF: 3,456 SF
  - Potential CAP RATE of 10% based on prevailing NNN lease rates in the area