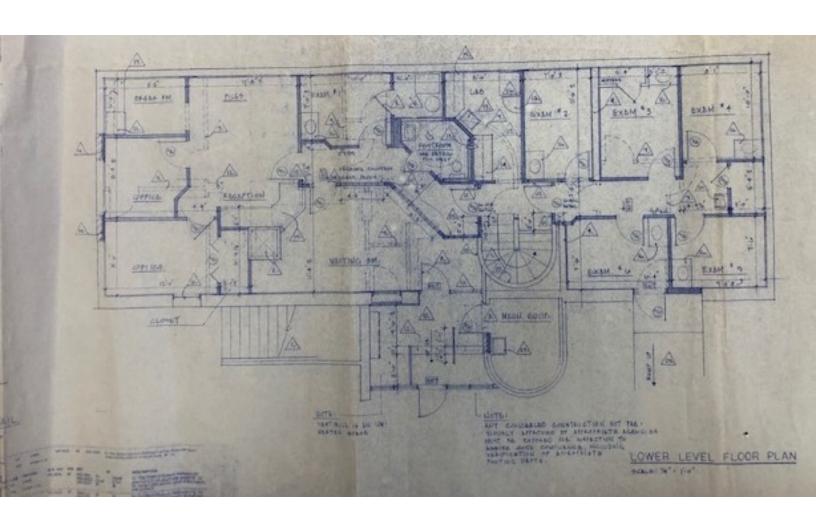

#### PROPERTY OVERVIEW

Sale Price: \$285,000

- Two Levels each 1,728 square feet.
- Two independent entrances at each level.
  - 9 office spaces, conference rooms, Labs.

  - Three restrooms.
  - 20 Parking Spaces
  - Seller financing option.
- Available SF: 3,456 SF
  - Potential CAP RATE of 10% based on prevailing NNN lease rates in the area

#### LOCATION OVERVIEW

Lot Size: 0.42 Acres Excellent Medical Building 3,456 square feet. Two levels with independent entrances at each level. Four entry/exit doors. Can be divided in two suits each

of 1,728 square feet. Seller financing option.