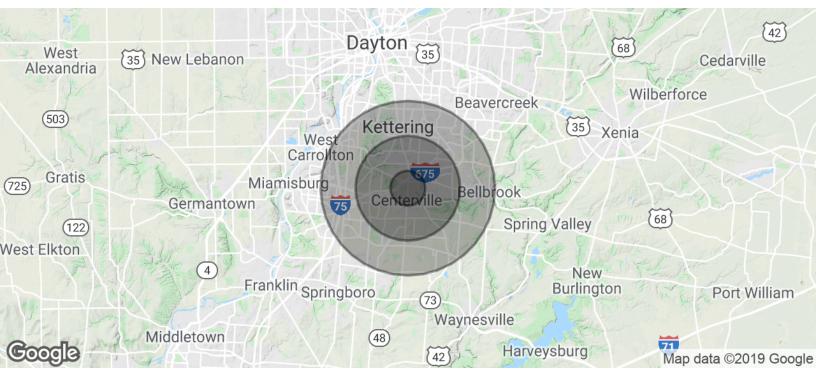

**Building Size:** 3,456 SF Half a mile from I-675. High visibility and minutes away from more than \$130 million redevelopment plan of the "Centerville Place Complex", including the former Kroger location. The project will bring new energy and economy

| POPULATION          | 1 MILE    | 3 MILES   | 5 MILES   |
|---------------------|-----------|-----------|-----------|
| Total Population    | 6,751     | 61,395    | 156,869   |
| Median age          | 44.5      | 44.2      | 42.6      |
| Median age (Male)   | 43.3      | 43.4      | 41.4      |
| Median age (Female) | 46.0      | 45.5      | 43.9      |
| HOUSEHOLDS & INCOME | 1 MILE    | 3 MILES   | 5 MILES   |
| Total households    | 2,913     | 26,594    | 67,737    |
| # of persons per HH | 2.3       | 2.3       | 2.3       |
| Average HH income   | \$67,850  | \$77,914  | \$79,587  |
| Average house value | \$195,435 | \$218,658 | \$212,235 |
|                     |           |           |           |