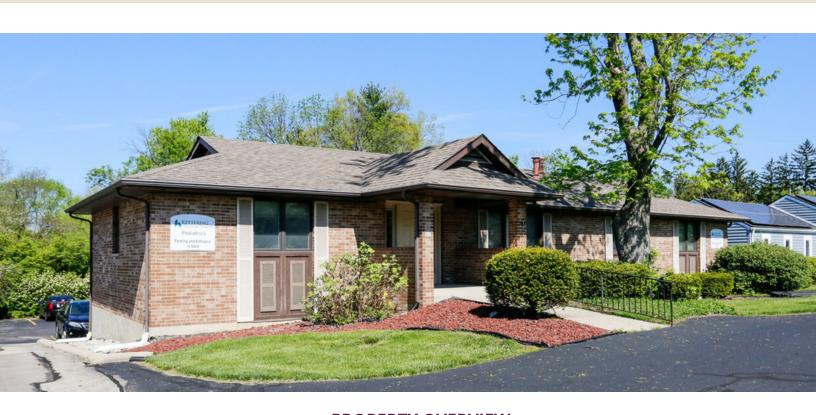

#### PROPERTY OVERVIEW

Sale Price: \$285,000

- Two Levels each 1,728 square feet.
- Two independent entrances at each level.
  - 9 office spaces, conference rooms, Labs.

  - Three restrooms.
  - 20 Parking Spaces
  - Seller financing option.
- Available SF: 3,456 SF
  - Potential CAP RATE of 10% based on prevailing NNN lease rates in the area

#### LOCATION OVERVIEW

Lot Size: 0.42 Acres Excellent Medical Building 3,456 square feet. Two levels with independent entrances at each level. Four entry/exit doors. Can be divided in two suits each

of 1,728 square feet. Seller financing option.