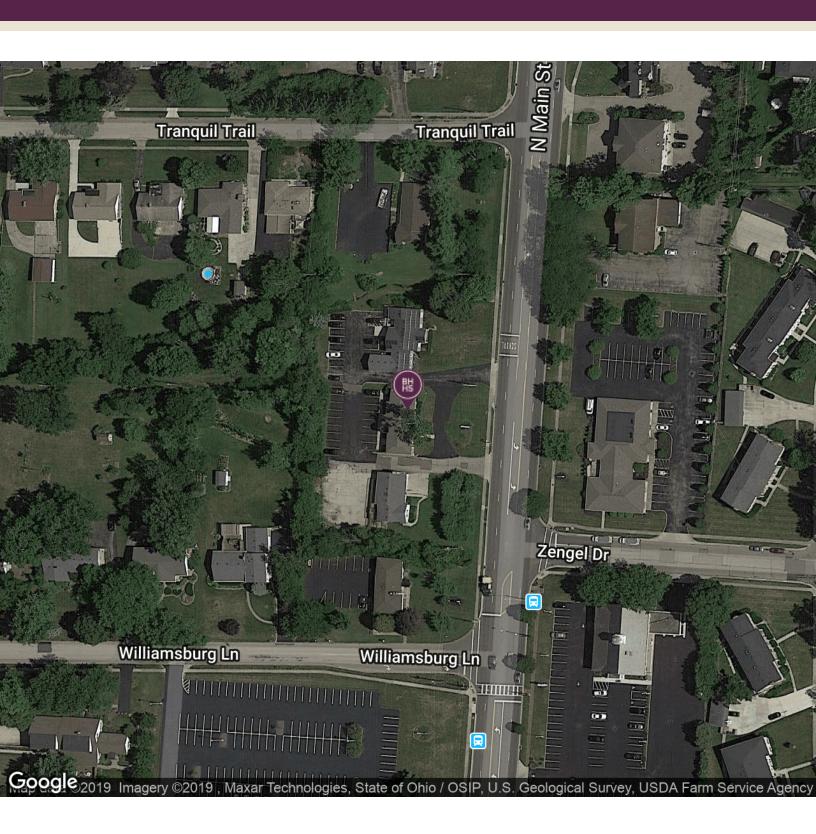

#### LOCATION OVERVIEW

Lot Size: 0.42 Acres Excellent Medical Building 3,456 square feet. Two levels with independent entrances at each level. Four entry/exit doors. Can be divided in two suits each

of 1,728 square feet. Seller financing option.

**Building Size:** 3,456 SF Half a mile from I-675. High visibility and minutes away from more than \$130 million redevelopment plan of the "Centerville Place Complex", including the former Kroger location. The project will bring new energy and economy