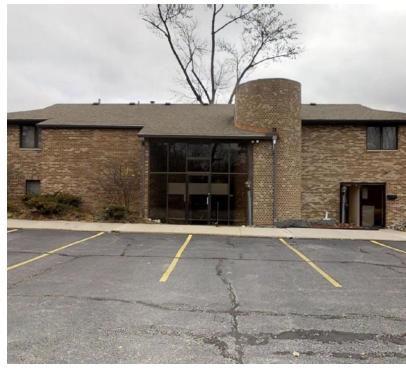

#### PROPERTY OVERVIEW

Sale Price: \$285,000

- Two Levels each 1,728 square feet.
- Two independent entrances at each level.
  - 9 office spaces, conference rooms, Labs.

  - Three restrooms.
  - 20 Parking Spaces
  - Seller financing option.
- Available SF: 3,456 SF
  - Potential CAP RATE of 10% based on prevailing NNN lease rates in the area

#### LOCATION OVERVIEW

Lot Size: 0.42 Acres Excellent Medical Building 3,456 square feet. Two levels with independent entrances at each level. Four entry/exit doors. Can be divided in two suits each

of 1,728 square feet. Seller financing option.

**Building Size:** 3,456 SF Half a mile from I-675. High visibility and minutes away from more than \$130 million redevelopment plan of the "Centerville Place Complex", including the former Kroger location. The project will bring new energy and economy