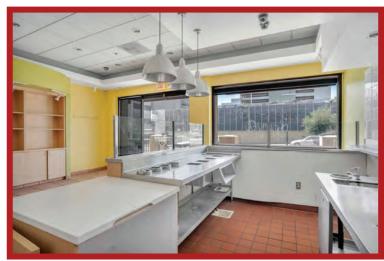

Flexible Interior Layout: The interior space is customizable and suitable for a variety of uses, whether you're opening a retail store, office, or studio. (Suite B Contains A Freezer And Refrigerator)