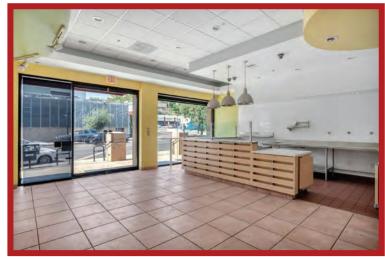

Building Size: 14,294 SqFt

Term: Call For Details

Rental Rate: Call For Details

Year Built: 2004

Zoning: LAC2

Located in the heart of Hollywood, this versatile commercial space at 1528 N Vermont Ave offers the perfect blend of convenience, visibility, and accessibility. With excellent street frontage on N Vermont Ave, this property is ideal for businesses looking to capitalize on high foot traffic and a bustling, urban environment.

Flexible Interior Layout: The interior space is customizable and suitable for a variety of uses, whether you're opening a retail store, office, or studio. (Suite B Contains A Freezer And Refrigerator)

High Visibility & Foot Traffic: Benefit from consistent foot traffic and excellent visibility from both pedestrians and motorists on N Vermont Ave.

Whether you're a retail brand, a service provider, or a creative business, this space offers unmatched opportunity in a prime Hollywood location with all the amenities to support growth and success.