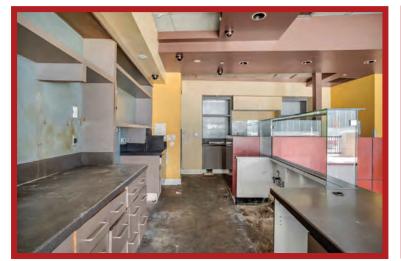

Flexible Interior Layout: The interior space is customizable and suitable for a variety of uses, whether you're opening a retail store, office, or studio. (Suite B Contains A Freezer And Refrigerator)