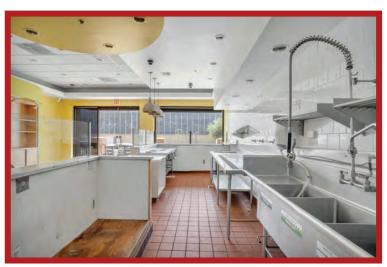

Flexible Interior Layout: The interior space is customizable and suitable for a variety of uses, whether you're opening a retail store, office, or studio. (Suite B Contains A Freezer And Refrigerator)