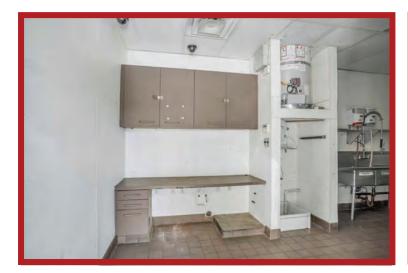

Flexible Interior Layout: The interior space is customizable and suitable for a variety of uses, whether you're opening a retail store, office, or studio. (Suite B Contains A Freezer And Refrigerator)