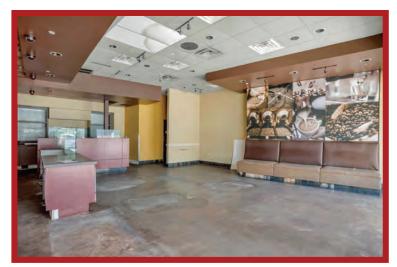

Building Size: 14,294 SqFt

Term: Call For Details

Rental Rate: Call For Details

Year Built: 2004

Zoning: LAC2

Located in the heart of Hollywood, this versatile commercial space at 1528 N Vermont Ave offers the perfect blend of convenience, visibility, and accessibility. With excellent street frontage on N Vermont Ave, this property is ideal for businesses looking to capitalize on high foot traffic and a bustling, urban environment.

Flexible Interior Layout: The interior space is customizable and suitable for a variety of uses, whether you're opening a retail store, office, or studio. (Suite B Contains A Freezer And Refrigerator)

High Visibility & Foot Traffic: Benefit from consistent foot traffic and excellent visibility from both pedestrians and motorists on N Vermont Ave.

Whether you're a retail brand, a service provider, or a creative business, this space offers unmatched opportunity in a prime Hollywood location with all the amenities to support growth and success.