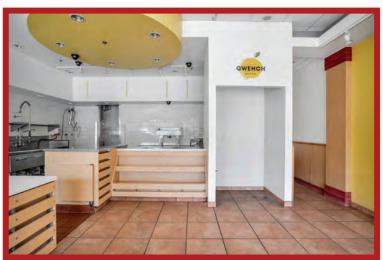

Flexible Interior Layout: The interior space is customizable and suitable for a variety of uses, whether you're opening a retail store, office, or studio. (Suite B Contains A Freezer And Refrigerator)

High Visibility & Foot Traffic: Benefit from consistent foot traffic and excellent visibility from both pedestrians and motorists on N Vermont Ave.

Whether you're a retail brand, a service provider, or a creative business, this space offers unmatched opportunity in a prime Hollywood location with all the amenities to support growth and success.