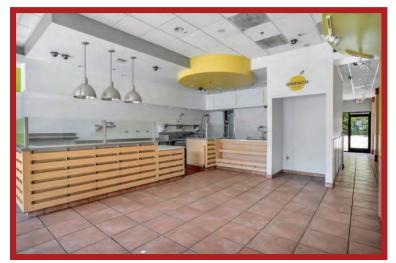

Flexible Interior Layout: The interior space is customizable and suitable for a variety of uses, whether you're opening a retail store, office, or studio. (Suite B Contains A Freezer And Refrigerator)

High Visibility & Foot Traffic: Benefit from consistent foot traffic and excellent visibility from both pedestrians and motorists on N Vermont Ave.

Whether you're a retail brand, a service provider, or a creative business, this space offers unmatched opportunity in a prime Hollywood location with all the amenities to support growth and success.