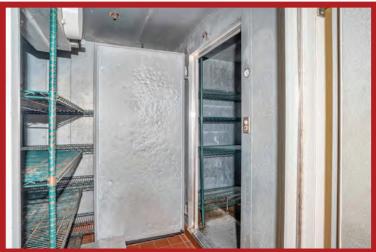

Flexible Interior Layout: The interior space is customizable and suitable for a variety of uses, whether you're opening a retail store, office, or studio. (Suite B Contains A Freezer And Refrigerator)