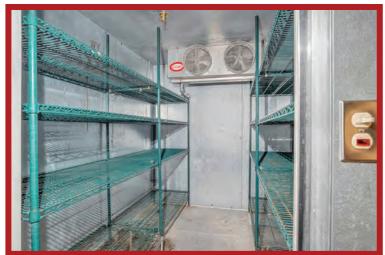

Flexible Interior Layout: The interior space is customizable and suitable for a variety of uses, whether you're opening a retail store, office, or studio. (Suite B Contains A Freezer And Refrigerator)