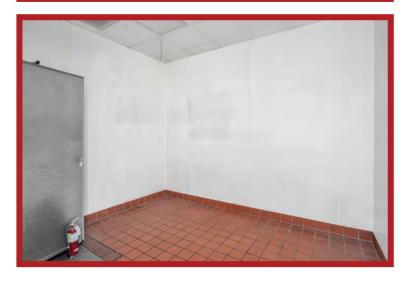

Flexible Interior Layout: The interior space is customizable and suitable for a variety of uses, whether you're opening a retail store, office, or studio. (Suite B Contains A Freezer And Refrigerator)