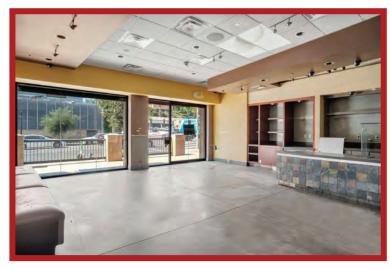

Building Size: 14,294 SqFt

Term: Call For Details

Rental Rate: Call For Details

Year Built: 2004

Zoning: LAC2

Located in the heart of Hollywood, this versatile commercial space at 1528 N Vermont Ave offers the perfect blend of convenience, visibility, and accessibility. With excellent street frontage on N Vermont Ave, this property is ideal for businesses looking to capitalize on high foot traffic and a bustling, urban environment.

Flexible Interior Layout: The interior space is customizable and suitable for a variety of uses, whether you're opening a retail store, office, or studio. (Suite B Contains A Freezer And Refrigerator)

High Visibility & Foot Traffic: Benefit from consistent foot traffic and excellent visibility from both pedestrians and motorists on N Vermont Ave.

Whether you're a retail brand, a service provider, or a creative business, this space offers unmatched opportunity in a prime Hollywood location with all the amenities to support growth and success.