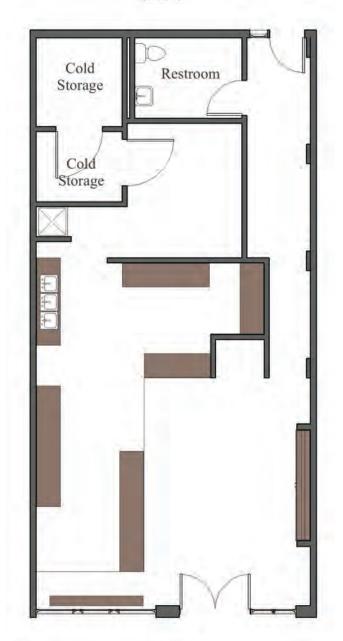

#### FIOOR PLAN

1528 North Vermont Ave | Los Angeles, CA 90027

Suite B

This information has been secured from sources we believe to be reliable, but we make no representations or warranties, expressed or implied as to the accuracy of the information. References to square footage or age are approximate. Buyer must verify the information and bears all risk for any inaccuracies.