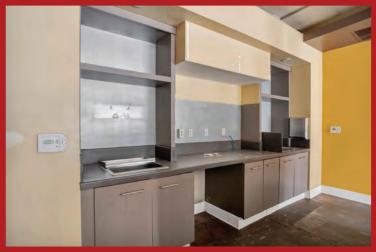

Flexible Interior Layout: The interior space is customizable and suitable for a variety of uses, whether you're opening a retail store, office, or studio. (Suite B Contains A Freezer And Refrigerator)