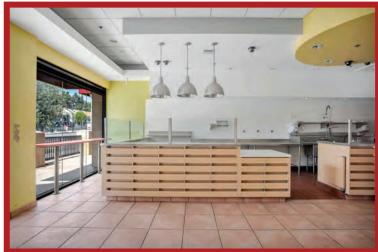

Flexible Interior Layout: The interior space is customizable and suitable for a variety of uses, whether you're opening a retail store, office, or studio. (Suite B Contains A Freezer And Refrigerator)

High Visibility & Foot Traffic: Benefit from consistent foot traffic and excellent visibility from both pedestrians and motorists on N Vermont Ave.

Whether you're a retail brand, a service provider, or a creative business, this space offers unmatched opportunity in a prime Hollywood location with all the amenities to support growth and success.