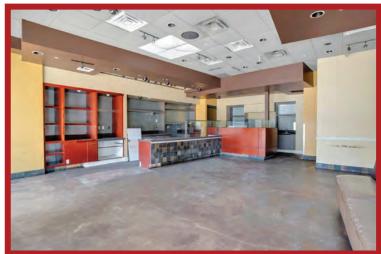

Building Size: 14,294 SqFt

Term: Call For Details

Rental Rate: Call For Details

Year Built: 2004

Zoning: LAC2

Located in the heart of Hollywood, this versatile commercial space at 1528 N Vermont Ave offers the perfect blend of convenience, visibility, and accessibility. With excellent street frontage on N Vermont Ave, this property is ideal for businesses looking to capitalize on high foot traffic and a bustling, urban environment.

Flexible Interior Layout: The interior space is customizable and suitable for a variety of uses, whether you're opening a retail store, office, or studio. (Suite B Contains A Freezer And Refrigerator)

High Visibility & Foot Traffic: Benefit from consistent foot traffic and excellent visibility from both pedestrians and motorists on N Vermont Ave.

Whether you're a retail brand, a service provider, or a creative business, this space offers unmatched opportunity in a prime Hollywood location with all the amenities to support growth and success.