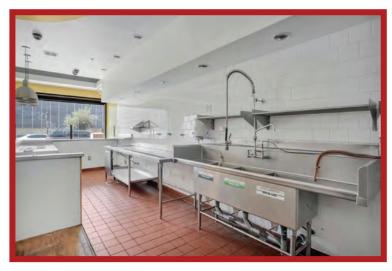

Flexible Interior Layout: The interior space is customizable and suitable for a variety of uses, whether you're opening a retail store, office, or studio. (Suite B Contains A Freezer And Refrigerator)