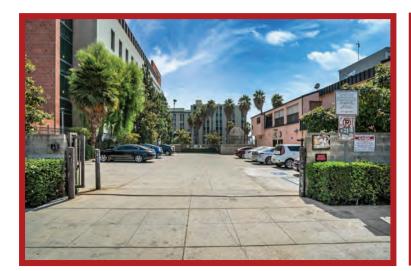

Building Size: 14,294 SqFt

Term: Call For Details

Rental Rate: Call For Details

Year Built: 2004

Zoning: LAC2

Located in the heart of Hollywood, this versatile commercial space at 1528 N Vermont Ave offers the perfect blend of convenience, visibility, and accessibility. With excellent street frontage on N Vermont Ave, this property is ideal for businesses looking to capitalize on high foot traffic and a bustling, urban environment.

Convenient Freeway Access: Minutes away from major freeways, including CA-101, I-5, and CA-2, ensuring a quick commute.

Ample Parking: Dedicated parking for staff and patrons, a rare find in this highly sought-after area.