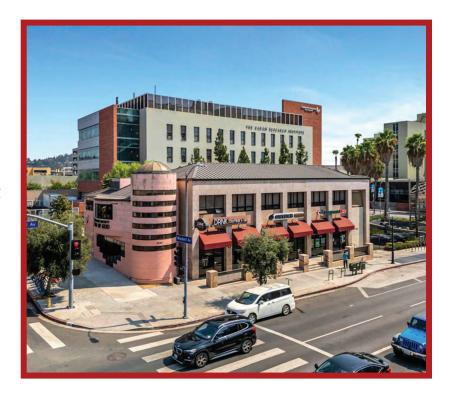

lding Size: 14,294 SqFt

Term: Call For Details

Rental Rate: Call For Details

Year Built: 2004

Zoning: LAC2

Located in the heart of Hollywood, this versatile commercial space at 1528 N Vermont Ave offers the perfect blend of convenience, visibility, and accessibility. With excellent street frontage on N Vermont Ave, this property is ideal for businesses looking to capitalize on high foot traffic and a bustling, urban environment.

#### **Key Features:**

Prime Hollywood Location: Situated in one of LA's most vibrant neighborhoods, just a short distance from local attractions and entertainment hotspots.

Excellent Accessibility: A short walk to the Vermont/Sunset Metro Station and nearby LA City College, providing easy access to public transportation for employees and customers alike.



Convenient Freeway Access: Minutes away from major freeways, including CA-101, I-5, and CA-2, ensuring a quick commute.

Ample Parking: Dedicated parking for staff and patrons, a rare find in this highly sought-after area.

Flexible Interior Layout: The interior space is customizable and suitable for a variety of uses, whether you're opening a retail store, office, or studio. (Suite B Contains A Freezer And Refrigerator)

High Visibility & Foot Traffic: Benefit from consistent foot traffic and excellent visibility from both pedestrians and motorists on N Vermont Ave.

Whether you're a retail brand, a service provider, or a creative business, this space offers unmatched opportunity in a prime Hollywood location with all the amenities to support growth and success.





### STORE/OFFICE BU