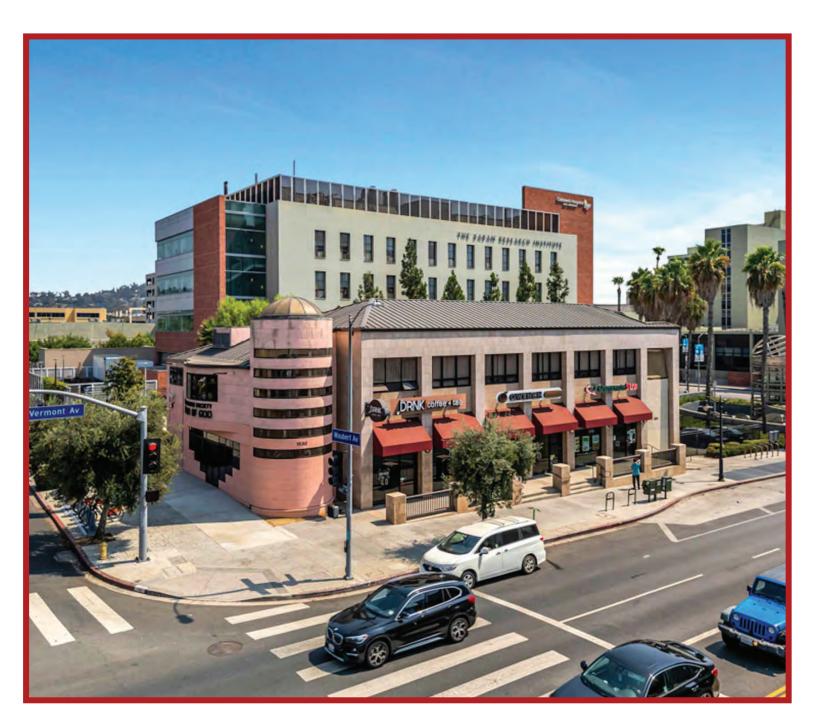

### STORE/OFFICE BUILDING

1528 N Vermont Ave, Los Angeles, CA 90027

Michael Pesci 213.820.1335 mike@aplagroup.com DRE Lic #01274379

James Antonucci 818.381.6601 james@aplagroup.com DRE Lic #01822661

This information has been secured from sources we believe to be reliable, but we make no representations or warranties, expressed or implied as to the accuracy of the information. References to square footage or age are approximate. Buyer must verify the information and bears all risk for any inaccuracies.

Building Size: 14,294 SqFt

Term: Call For Details

Rental Rate: Call For Details

Year Built: 2004

Zoning: LAC2

Located in the heart of Hollywood, this versatile commercial space at 1528 N Vermont Ave offers the perfect blend of convenience, visibility, and accessibility. With excellent street frontage on N Vermont Ave, this property is ideal for businesses looking to capitalize on high foot traffic and a bustling, urban environment.

#### **Key Features:**

Prime Hollywood Location: Situated in one of LA's most vibrant neighborhoods, just a short distance from local attractions and entertainment hotspots.

Excellent Accessibility: A short walk to the Vermont/Sunset Metro Station and nearby LA City College, providing easy access to public transportation for employees and customers alike.

High Visibility & Foot Traffic: Benefit from consistent foot traffic and excellent visibility from both pedestrians and motorists on N Vermont Ave.

Whether you're a retail brand, a service provider, or a creative business, this space offers unmatched opportunity in a prime Hollywood location with all the amenities to support growth and success.