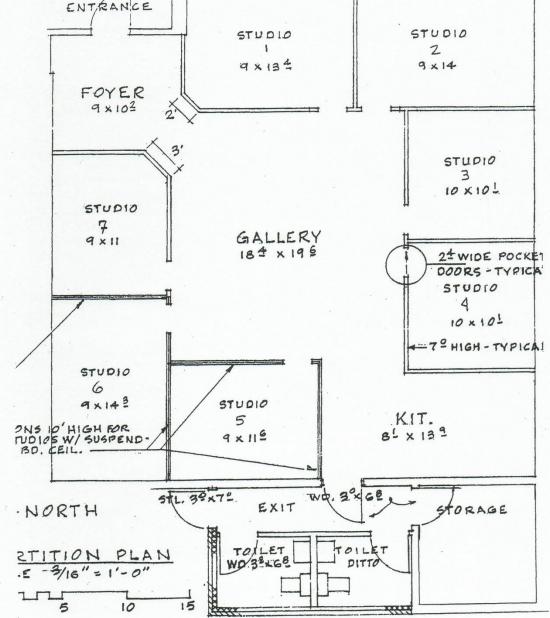

#### FLOOR PLAN

ENTRANCE

PENNSYLVANIA AVE.

### ONE ELEVEN ART GALLERY BUILDING FOR SALE OR LEASE

| Location:              | 111 Pennsylvania Avenue, Norfolk, VA 23504 |
|------------------------|--------------------------------------------|
| Zoning:                | Corridor Commercial                        |
| <b>Building Size</b> : | +/- 2,121 square feet                      |
| Land Size:             | 0.1138 Acres                               |
| Built:                 | 1970's and remodeled in 2007               |