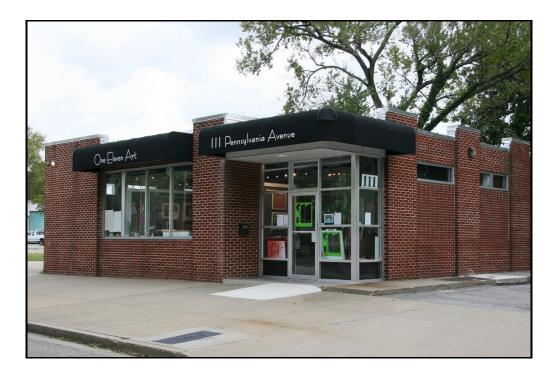

### ONE ELEVEN ART GALLERY BUILDING FOR SALE OR LEASE

| Location:              | 111 Pennsylvania Avenue, Norfolk, VA 23504 |
|------------------------|--------------------------------------------|
| Zoning:                | Corridor Commercial                        |
| <b>Building Size</b> : | +/- 2,121 square feet                      |
| Land Size:             | 0.1138 Acres                               |
| Built:                 | 1970's and remodeled in 2007               |

### **PHOTO GALLERY**