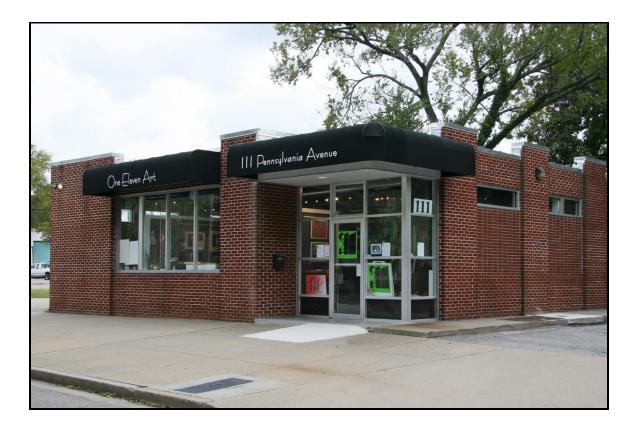

### ONE ELEVEN ART GALLERY BUILDING FOR SALE OR LEASE

| Location:              | 111 Pennsylvania Avenue, Norfolk, VA 23504 |
|------------------------|--------------------------------------------|
| Zoning:                | Corridor Commercial                        |
| <b>Building Size</b> : | +/- 2,121 square feet                      |
| Land Size:             | 0.1138 Acres                               |
| Built:                 | 1970's and remodeled in 2007               |

### **PHOTO GALLERY**