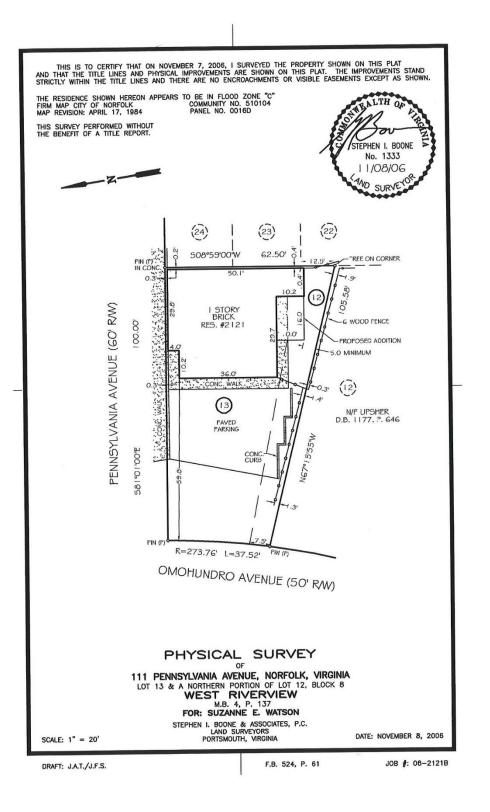

### **Physical Survey**

### ONE ELEVEN ART GALLERY BUILDING FOR SALE OR LEASE

| Location:              | 111 Pennsylvania Avenue, Norfolk, VA 23504 |
|------------------------|--------------------------------------------|
| Zoning:                | Corridor Commercial                        |
| <b>Building Size</b> : | +/- 2,121 square feet                      |
| Land Size:             | 0.1138 Acres                               |
| Built:                 | 1970's and remodeled in 2007               |