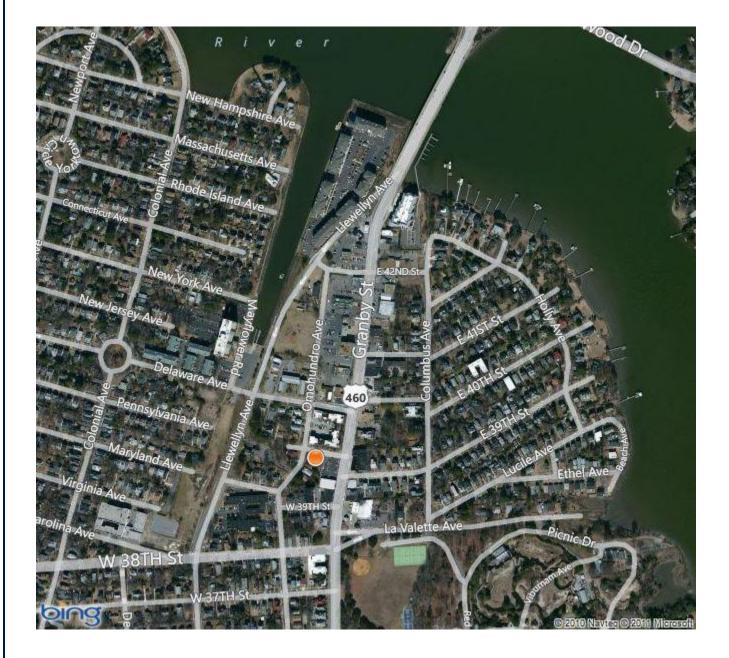

## AERIAL

### ONE ELEVEN ART GALLERY BUILDING FOR SALE OR LEASE

| Location:              | 111 Pennsylvania Avenue, Norfolk, VA 23504 |
|------------------------|--------------------------------------------|
| Zoning:                | Corridor Commercial                        |
| <b>Building Size</b> : | +/- 2,121 square feet                      |
| Land Size:             | 0.1138 Acres                               |
| Built:                 | 1970's and remodeled in 2007               |